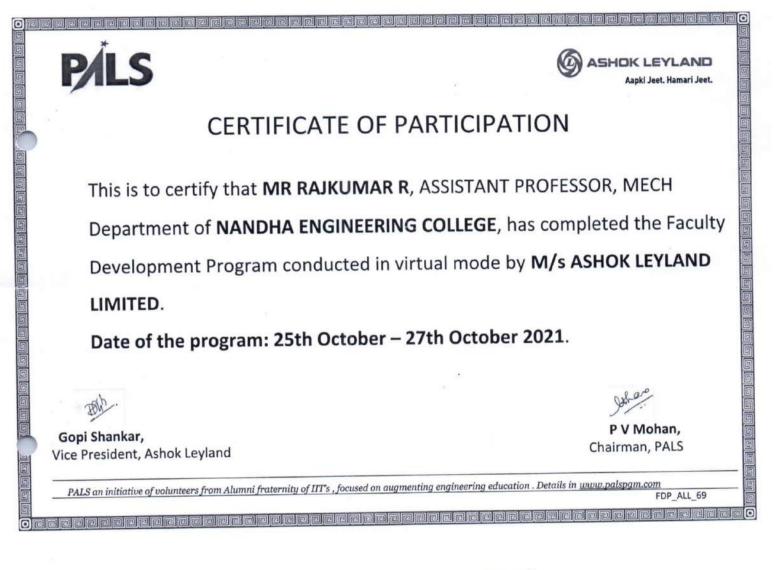

### CERTIFICATE OF PARTICIPATION

This is to certify that **DR S MAGIBALAN**, ASSISTANT PROFESSOR, MECH Department of **NANDHA ENGINEERING COLLEGE**, has completed the Faculty Development Program conducted in virtual mode by **M/s ASHOK LEYLAND LIMITED**.

Date of the program: 25th October – 27th October 2021.

TAND .

Gopi Shankar, Vice President, Ashok Leyland

P V Mohan, Chairman, PALS

PALS an initiative of volunteers from Alumni fraternity of IIT's , focused on augmenting engineering education . Details in <u>www.palspgm.com</u> FDP\_ALL\_68