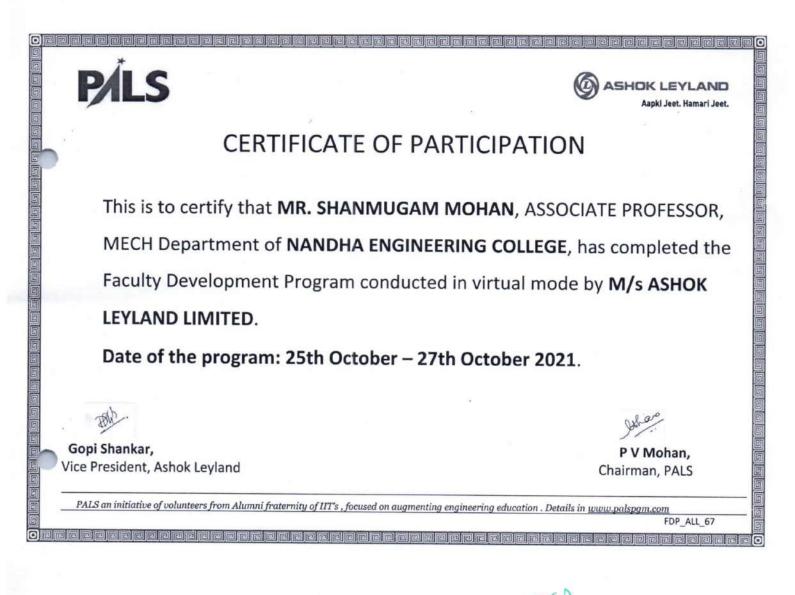

### CERTIFICATE OF PARTICIPATION

This is to certify that **DR S MAGIBALAN**, ASSISTANT PROFESSOR, MECH Department of **NANDHA ENGINEERING COLLEGE**, has completed the Faculty Development Program conducted in virtual mode by **M/s ASHOK LEYLAND LIMITED**.

Date of the program: 25th October – 27th October 2021.

TAND .

Gopi Shankar, Vice President, Ashok Leyland

P V Mohan, Chairman, PALS

PALS an initiative of volunteers from Alumni fraternity of IIT's , focused on augmenting engineering education . Details in <u>www.palspgm.com</u> FDP\_ALL\_68