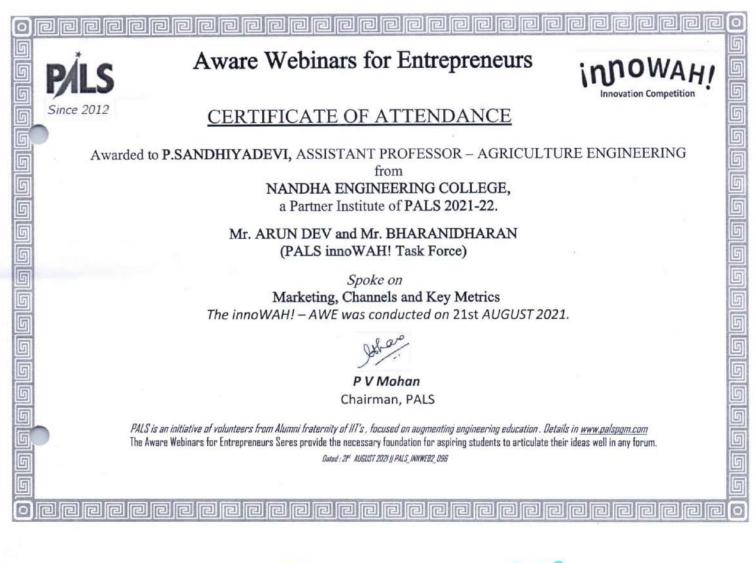

### PALS InnoWAH! LAUNCH ATTENDANCE CERTIFICATE

DATE: 20th AUGUST 2020

To,

The Chairman / Principal

#### NANDHA ENGINEERING COLLEGE

Dear Sir / Madam

Greetings from PALS!

This is to inform you that below students / faculty from your college attended the

PALS InnoWAH! 2020-21 Launch event on 20th AUGUST, 2020.

KEERTHANA MANOHARAN-III YEAR-IT

Best Regards

P V Mohan, Chairman, PALS

AUGMENTING ENGINEERING EDUCATION IIT Alumni Industry Interaction Centre #61/30, Third Street, East Abhiramapuram, Mylapore, Chennal 600004, (NUTOHONOUS) ERODE-52