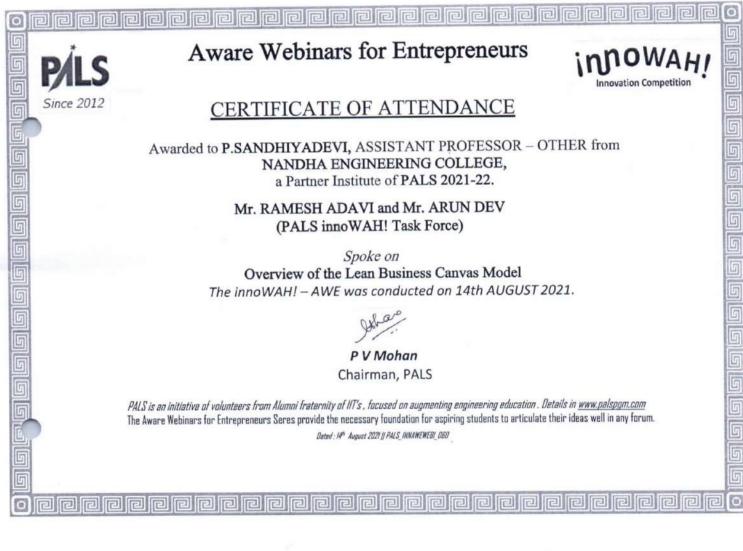

### PALS InnoWAH! LAUNCH ATTENDANCE CERTIFICATE

DATE: 20th AUGUST 2020

To,

The Chairman / Principal

#### NANDHA ENGINEERING COLLEGE

Dear Sir / Madam

Greetings from PALS!

This is to inform you that below students / faculty from your college attended the

PALS InnoWAH! 2020-21 Launch event on 20th AUGUST, 2020.

KEERTHANA MANOHARAN-III YEAR-IT

Best Regards

P V Mohan, Chairman, PALS

AUGMENTING ENGINEERING EDUCATION IIT Alumni Industry Interaction Centre #61/30, Third Street, East Abhiramapuram, Mylapore, Chennal 600004, (NUTOHONOUS) ERODE-52