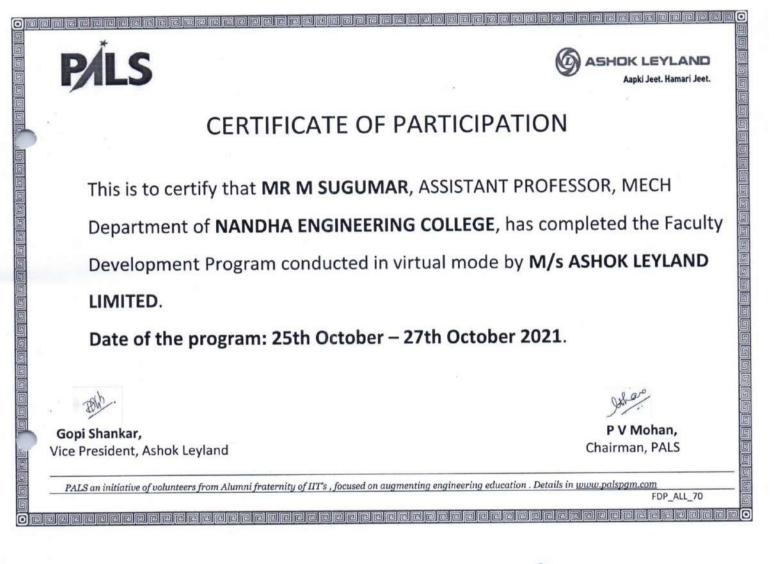

### CERTIFICATE OF PARTICIPATION

This is to certify that **DR S MAGIBALAN**, ASSISTANT PROFESSOR, MECH Department of **NANDHA ENGINEERING COLLEGE**, has completed the Faculty Development Program conducted in virtual mode by **M/s ASHOK LEYLAND LIMITED**.

Date of the program: 25th October – 27th October 2021.

TAND .

Gopi Shankar, Vice President, Ashok Leyland

P V Mohan, Chairman, PALS

PALS an initiative of volunteers from Alumni fraternity of IIT's , focused on augmenting engineering education . Details in <u>www.palspgm.com</u> FDP\_ALL\_68