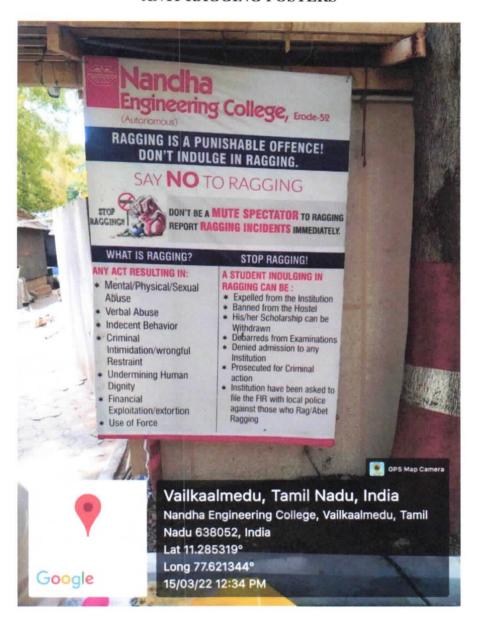

### ANTI-RAGGING POSTERS

(AUTONOMOUS)

(Approved by AICTE, New Delhi and Affiliated to Anna University, Chennai)

Perundurai, Erode - 638052, Tamil Nadu, India. Email: principal@nandhaengg.org

Website: www.nandhaengg.org Phone: 04294-225585