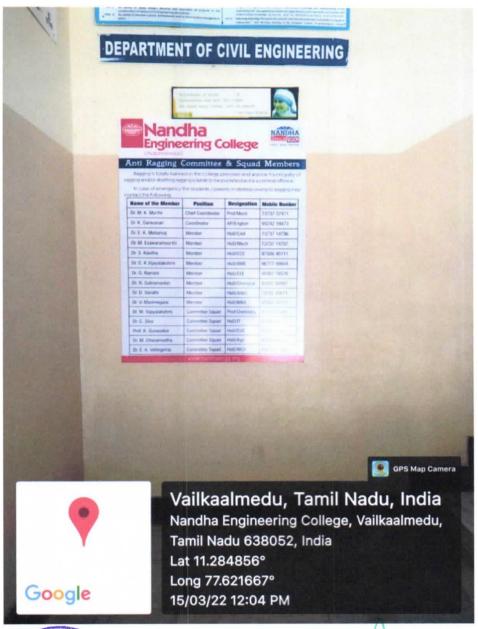

#### ANTI-RAGGING POSTERS

Students are motivated to sustain good conduct and moral principles in the college campus. Anti-ragging committee has been banned ragging activities inside the college premises.

### ANTI-RAGGING POSTERS

(AUTONOMOUS)

(Approved by AICTE, New Delhi and Affiliated to Anna University, Chennai)

Perundurai, Erode - 638052, Tamil Nadu, India. Email: principal@nandhaengg.org

Website: www.nandhaengg.org Phone: 04294-225585