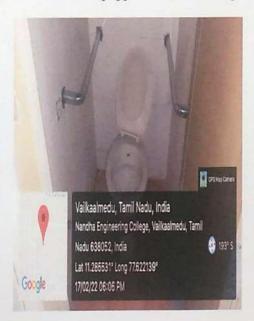

Website: www.nandhaengg.org Phone: 04294-225585

> The restrooms were equipped to suit their requirements.

- During orientation, the students are educated to help these students and treat them friendly with full respect.
- ➤ Smart Screen Reader (64bit) for visually impaired Software, which is Designed by Mr.R.K.Bhoopesh of 3<sup>rd</sup> year ECE under the guidance of Mr.T.Jayachandran, AP/ECE & Dr.S.Kavitha. HOD/ECE