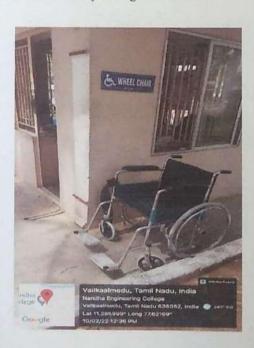

- The college provides facilities for their mobility and independent functioning.
- All the Classes for them were arranged to conduct in Ground floor.
- > At the entrance of each block, Ramps were erected for their mobility.