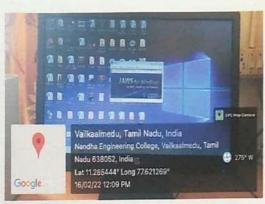

Website: www.nandhaengg.org Phone: 04294-225585

> The restrooms were equipped to suit their requirements.

- During orientation, the students are educated to help these students and treat them friendly with full respect.
- ➤ Smart Screen Reader (64bit) for visually impaired Software, which is Designed by Mr.R.K.Bhoopesh of 3<sup>rd</sup> year ECE under the guidance of Mr.T.Jayachandran, AP/ECE & Dr.S.Kavitha. HOD/ECE