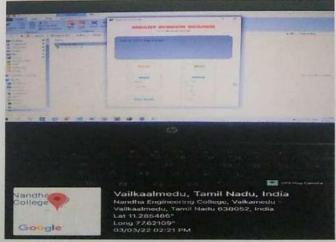

Website: www.nandhaengg.org Phone: 04294-225585

> The restrooms were equipped to suit their requirements.

- During orientation, the students are educated to help these students and treat them friendly with full respect.
- ➤ Smart Screen Reader (64bit) for visually impaired Software, which is Designed by Mr.R.K.Bhoopesh of 3<sup>rd</sup> year ECE under the guidance of Mr.T.Jayachandran, AP/ECE & Dr.S.Kavitha. HOD/ECE