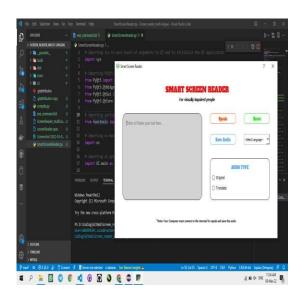

### **SMART SCREEN READER**

Smart Screen Reader (64bit) for visually impaired Software is Designed by *Mr.R.K.Bhoopesh of 3<sup>rd</sup> year ECE* by the Guidance of Mr.T.Jayachandran, AP/ECE & Dr.S.Kavitha, HOD/ECE

# Smart screen reader (English) SMART SCREEN READER (English) For vaually impaired people Entter or Paster your text here... Speak Reset VOICE Male Female Spexib 1x 1.5x 2x