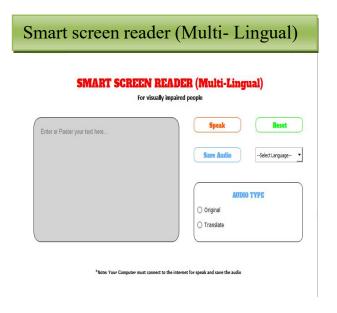

### **SMART SCREEN READER**

Smart Screen Reader (64bit) for visually impaired Software is Designed by *Mr.R.K.Bhoopesh of 3<sup>rd</sup> year ECE* by the Guidance of Mr.T.Jayachandran, AP/ECE & Dr.S.Kavitha, HOD/ECE