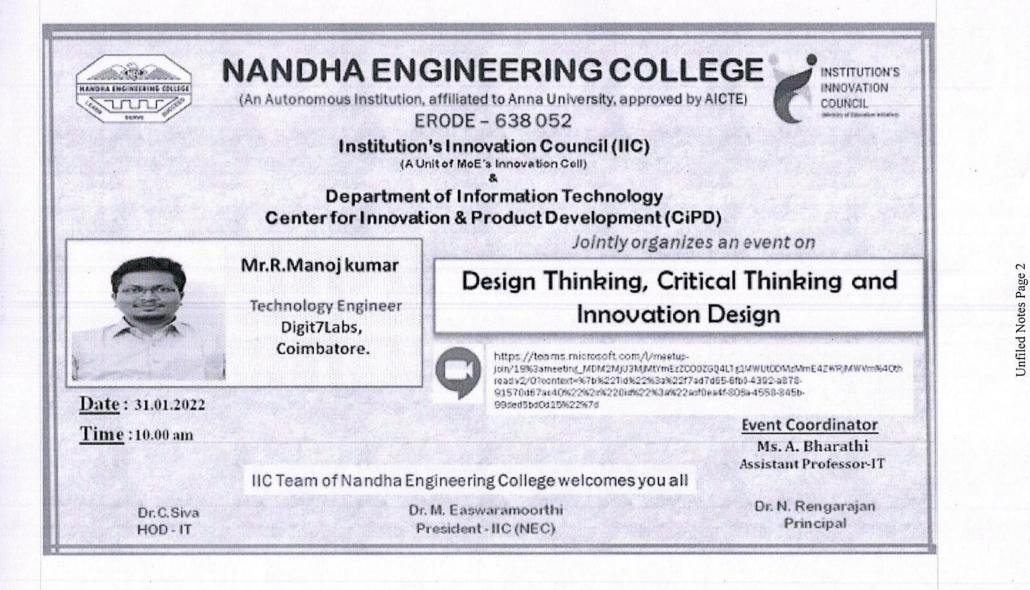

# NANDHA ENGINEERING COLLEGE

(Autonomous) ERODE 638052 TAMILNADU

Department of Information Technology Organizes Webinar on "Critical thinking, Design Thinking and Innovation Design" (31/01/2022)

Event Coordinator Ms.Bharathi A AP/IT

LOCATION: Online mode through microsoft team

DATE: 31.01.2022

GUEST DETAILS: R.MANOJ KUMAR, Technology Engineer, Digit7Labs

NUMBER OF PARTICIPANT: 42 Students, 2 Faculties, 1 Guest