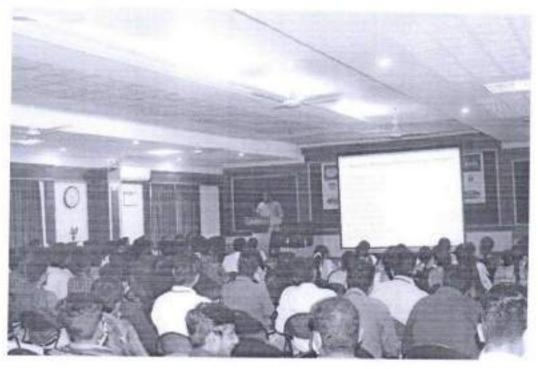

# Workshop on "Entrepreneurship Skill and Behaviour Development"

Department of EEE and IIC Nandha Engineering College has jointly organized the "Entrepreneurship Skill and Behaviour Development" on 21-12-2021 at online platform. The resource person for the program was Seva Ratna S.Kaviarasu, Managing Director, Hindustan Skill Develoment Institute, IIST State Coordinator, Tamilnadu.

The main objective of this workshop is to

- To make students aware on entrepreneurship
- To encourage them to acquire behaviour and skills

Expert session began with talk of Seva Ratna S.Kaviarasu he enlightened students with grass root knowledge about enterpreneurship, the ways to start up, current scope for the start-ups and new markets. He further explained the risks involved in becoming an innovator & entrepreneur. He described all the ways and means of overcoming the risks of entrepreneurship with academic perspective. In addition, he shared his views on importance of innovation, start-up and entrepreneurship with sample illustrations and discussion. His speech was followed by question answer session in which student and faculty members get their doubts solved.

A total of 83 students was participated in the workshop programme to expand their knowledge.

HEAD OF THE DEPT, DEPT OF ELECTRICAL & ELECTRONICS ENG. NANDHA ENGG COLLEGE, ERODE - 638 052.

Dr.N.Rengarajan, 8.5c., 8.7ech., M.E., Ph.D.,
PRINCIPAL
NANDHA ENGINEERING COLLEGE
(Autonomous)
ERODE - 638 052.