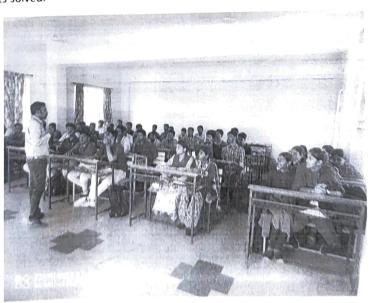

# Workshop on "Entrepreneurship Skill and Behaviour Development"

Department of EEE and IIC Nandha Engineering College has jointly organized the "Entrepreneurship Skill and Behaviour Development" on 21-12-2021 at online platform. The resource person for the program was Seva Ratna S.Kaviarasu, Managing Director, Hindustan Skill Develoment Institute, IIST State Coordinator, Tamilnadu.

A total of 83 students was participated in the workshop programme to expand their knowledge.

HEAD OF THE DEPT, DEPT OF ELECTRICAL & ELECTRONICS ENG. NANDHA ENGG COLLEGE, ERODE - 638 052.

Dr.N.Rengarajan, 8.5c., 8.7ech., M.E., Ph.D.,
PRINCIPAL
NANDHA ENGINEERING COLLEGE
(Autonomous)
ERODE - 638 052.