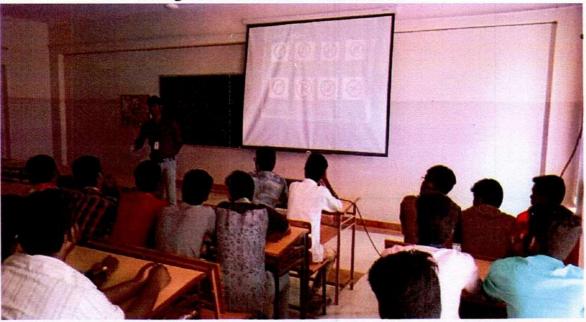

On the eve of International E-Waste Day, the Social Club of MCA, Nandha Engineering College, organized a public awareness programme on "e-Waste Management" at SIPCOT and Perundurai on 01.11.2021

Provide an opportunity to apply Academic Learning to real life events at Government School, Kaspapettai, Poondurai.