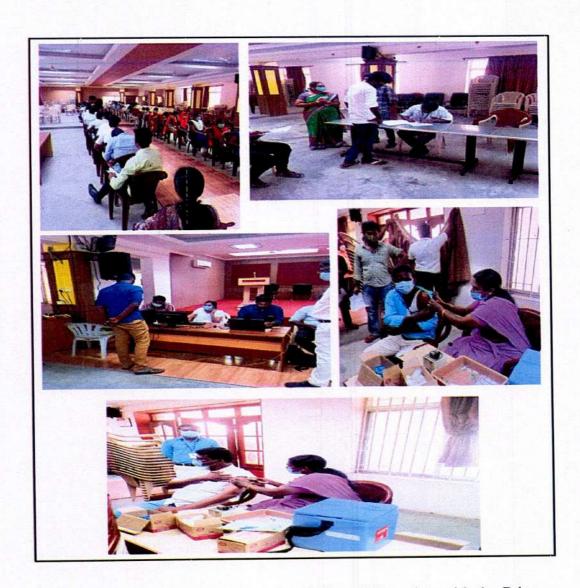

# National Service Scheme (NSS)

(AUTONOMOUS)

(Approved by AICTE, New Delhi and Affiliated to Anna University, Chennai)

ERODE - 638 052 TAMILNADU

Email: principal@nandhaengg.org Mobile: 73737 12234

Nandha Engineering College's NSS unit, in collaboration with the Primary Health Centre, Chithode, held a COVID-19 vaccination camp on the college campus on 07.09.2021.