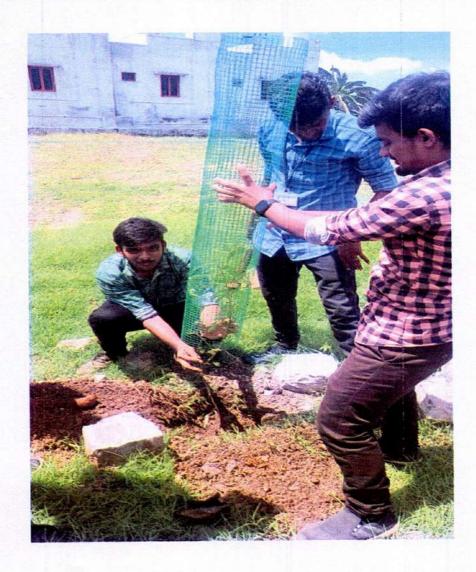

(AUTONOMOUS)

(Approved by AICTE, New Delhi and Affiliated to Anna University, Chennai)

ERODE - 638 052 TAMILNADU

Email: principal@nandhaengg.org Mobile: 73737 12234

The Tree plantation club of Nandha Engineering College conducted a Tree plantation programme at Ring Road, Erode on 04.12.2021.

(AUTONOMOUS)

(Approved by AICTE, New Delhi and Affiliated to Anna University, Chennai)

ERODE - 638 052 TAMILNADU

Email: principal@nandhaengg.org Mobile: 73737 12234

The Tree plantation club of Nandha Engineering College conducted a Tree plantation programme at Chithode - Kannimar periya Thottam on 15.06.2022

The Tree plantation club of Nandha Engineering College conducted a Tree plantation programme at Karuvilparai Childrens Park Villarasampatti,

Nasiyanur, Erode on 18.06.2022.

(AUTONOMOUS)

(Approved by AICTE, New Delhi and Affiliated to Anna University, Chennai)