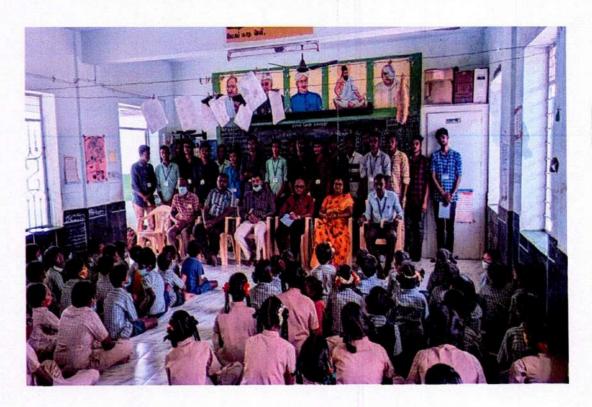

On the eve of International E-Waste Day, the Social Club of MCA, Nandha Engineering College, organized a public awareness programme on "e-Waste Management" at SIPCOT and Perundurai on 01.11.2021

Provide an opportunity to apply Academic Learning to real life events at Government School, Kaspapettai, Poondurai.