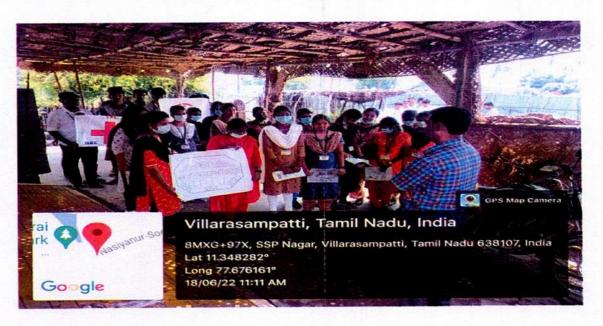

The YRC club of Nandha Engineering College conducted a Corona, Dengue and Plastic Awareness Programme at nearby villages, Perundurai on 18.06.2022.

10

(AUTONOMOUS)

(Approved by AICTE, New Delhi and Affiliated to Anna University, Chennai)

The Tree plantation club of Nandha Engineering College conducted a Tree plantation programme at Karuvilparai Childrens Park Villarasampatti,

Nasiyanur, Erode on 18.06.2022.

(AUTONOMOUS)

(Approved by AICTE, New Delhi and Affiliated to Anna University, Chennai)