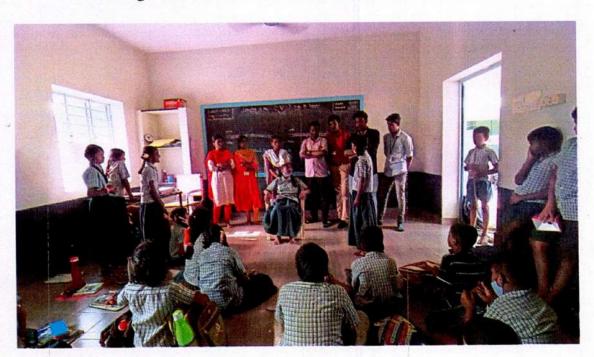

On the eve of International E-Waste Day, the Social Club of MCA, Nandha Engineering College, organized a public awareness programme on "e-Waste Management" at SIPCOT and Perundurai on 01.11.2021

Provide an opportunity to apply Academic Learning to real life events at Government School, Kaspapettai, Poondurai.