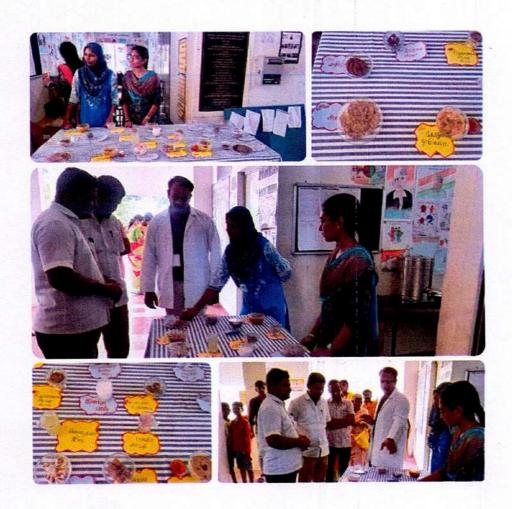

On the eve of International E-Waste Day, the Social Club of MCA, Nandha Engineering College, organized a public awareness programme on "e-Waste Management" at SIPCOT and Perundurai on 01.11.2021

Provide an opportunity to apply Academic Learning to real life events at Government School, Kaspapettai, Poondurai.