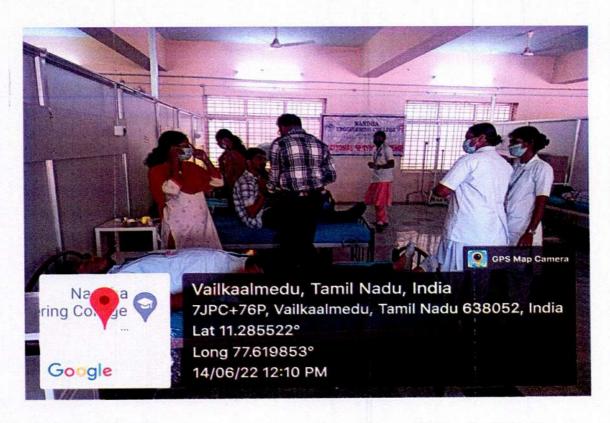

6

(AUTONOMOUS)

(Approved by AICTE, New Delhi and Affiliated to Anna University, Chennai)

ERODE - 638 052 TAMILNADU

Email: principal@nandhaengg.org Mobile: 73737 12234

The Blood Donation Camp was conducted by the NSS unit of Nandha Engineering College on the eve of World Blood Donor Day on 14.06.2022