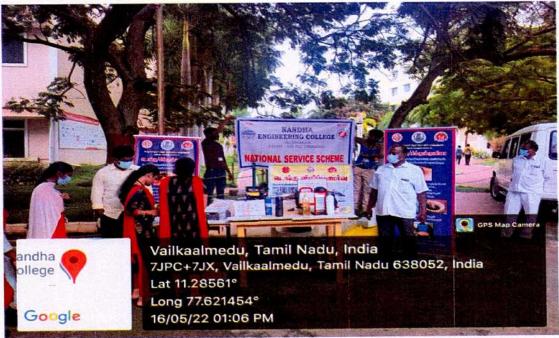

#### NANDHA ENGINEERING COLLEGE

(AUTONOMOUS)

(Approved by AICTE, New Delhi and Affiliated to Anna University, Chennai)

ERODE - 638 052 TAMILNADU

Email: principal@nandhaengg.org Mobile: 73737 12234

Nandha Engineering College's NSS unit conducted National Dengue Day jointly with the Erode District Health Department at the college campus on 16.05.2022.