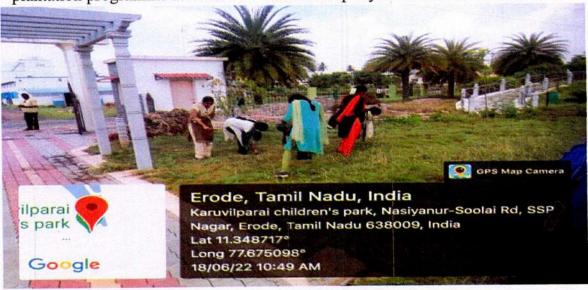

The Tree plantation club of Nandha Engineering College conducted a Tree plantation programme at Karuvilparai Childrens Park Villarasampatti,

Nasiyanur, Erode on 18.06.2022.

(AUTONOMOUS)

(Approved by AICTE, New Delhi and Affiliated to Anna University, Chennai)