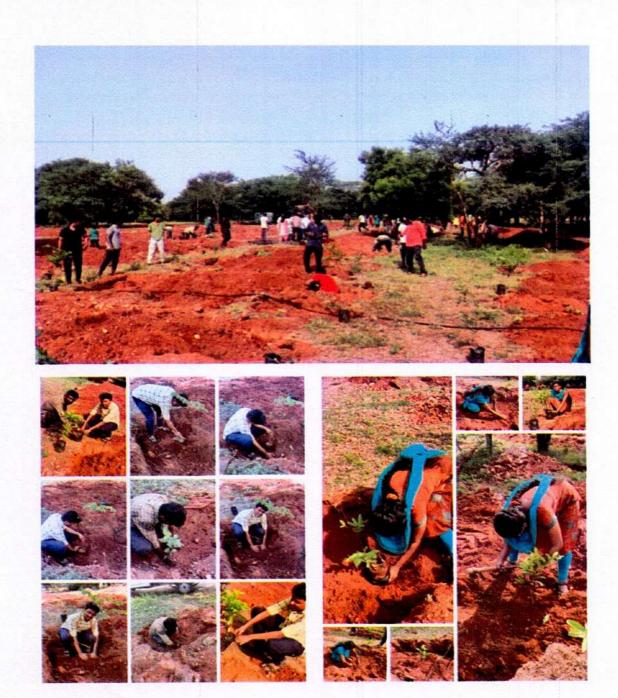

(AUTONOMOUS)

(Approved by AICTE, New Delhi and Affiliated to Anna University, Chennai)

ERODE - 638 052 TAMILNADU

Email: principal@nandhaengg.org Mobile: 73737 12234

The Tree plantation club of Nandha Engineering College conducted a Tree plantation programme at Ring Road, Erode on 04.12.2021.

(AUTONOMOUS)

(Approved by AICTE, New Delhi and Affiliated to Anna University, Chennai)

ERODE - 638 052 TAMILNADU

Email: principal@nandhaengg.org Mobile: 73737 12234

The Tree plantation club of Nandha Engineering College conducted a Tree plantation programme at Chithode - Kannimar periya Thottam on 15.06.2022

The Tree plantation club of Nandha Engineering College conducted a Tree plantation programme at Karuvilparai Childrens Park Villarasampatti,

Nasiyanur, Erode on 18.06.2022.

(AUTONOMOUS)

(Approved by AICTE, New Delhi and Affiliated to Anna University, Chennai)