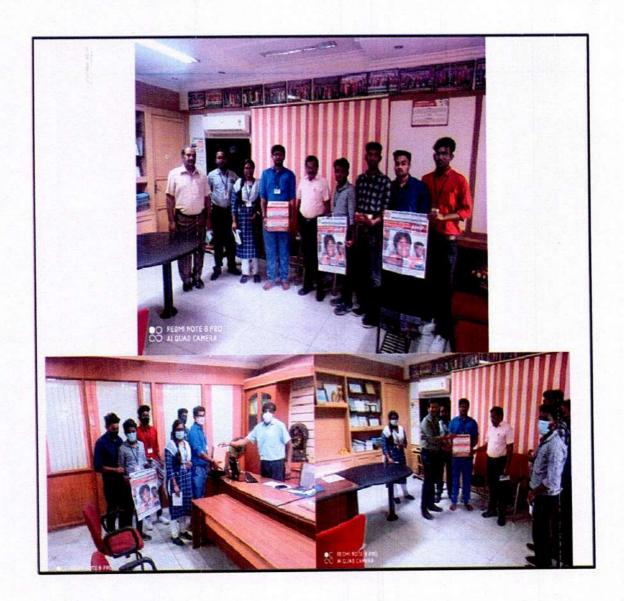

On the eve of International E-Waste Day, the Social Club of MCA, Nandha Engineering College, organized a public awareness programme on "e-Waste Management" at SIPCOT and Perundurai on 01.11.2021

Provide an opportunity to apply Academic Learning to real life events at Government School, Kaspapettai, Poondurai.