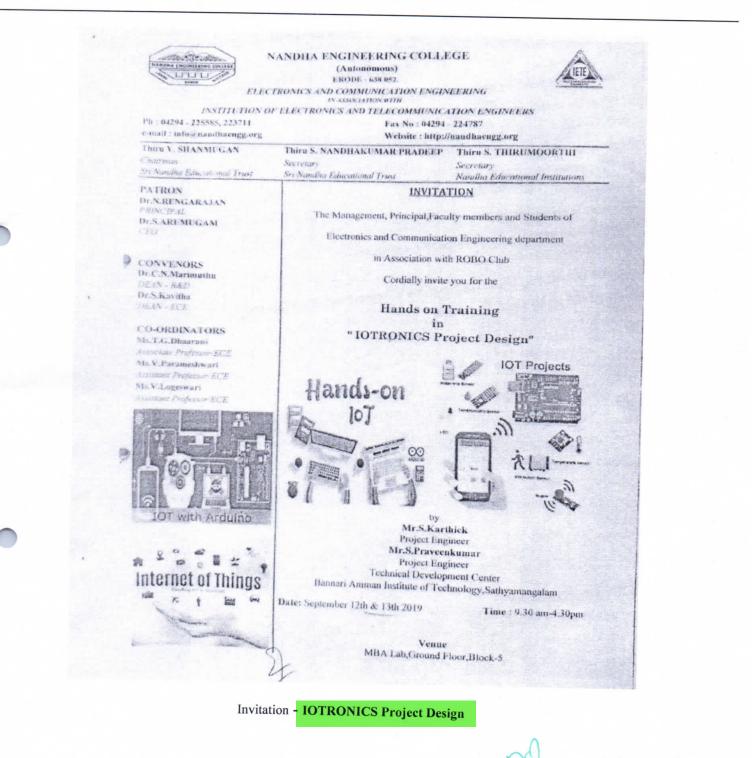

| Department                            | POST EVENT REPORT                                                                                                                                             |                                                                                                                                                                                                                                                                                                                                                                                                                                                                                                                                                                                                                                                                                                      |
|---------------------------------------|---------------------------------------------------------------------------------------------------------------------------------------------------------------|------------------------------------------------------------------------------------------------------------------------------------------------------------------------------------------------------------------------------------------------------------------------------------------------------------------------------------------------------------------------------------------------------------------------------------------------------------------------------------------------------------------------------------------------------------------------------------------------------------------------------------------------------------------------------------------------------|
|                                       | Electronics and Communication Engineering                                                                                                                     |                                                                                                                                                                                                                                                                                                                                                                                                                                                                                                                                                                                                                                                                                                      |
| Name of the event                     | Awareness of Trends In Technology                                                                                                                             |                                                                                                                                                                                                                                                                                                                                                                                                                                                                                                                                                                                                                                                                                                      |
| Title of the Event                    | Hands on Training in IOTRO                                                                                                                                    |                                                                                                                                                                                                                                                                                                                                                                                                                                                                                                                                                                                                                                                                                                      |
| Date & Time                           |                                                                                                                                                               | , and the second s |
|                                       | 12.9.2019 to 13.9.20119                                                                                                                                       | 09.30 AM - 04.30 PM                                                                                                                                                                                                                                                                                                                                                                                                                                                                                                                                                                                                                                                                                  |
| Venue                                 | Project Lab- NEC/Link Block                                                                                                                                   |                                                                                                                                                                                                                                                                                                                                                                                                                                                                                                                                                                                                                                                                                                      |
| Name of the Resource Person           | Mr.S.Karthick<br>&                                                                                                                                            |                                                                                                                                                                                                                                                                                                                                                                                                                                                                                                                                                                                                                                                                                                      |
| Designation of the Resource<br>Person | Mr.S.Praveenkumar<br>Project Engineer<br>Technical Development Center,<br>Bannari Amman Institute of Technology                                               |                                                                                                                                                                                                                                                                                                                                                                                                                                                                                                                                                                                                                                                                                                      |
| Number of Participants                | Sathyamangalam<br>36                                                                                                                                          |                                                                                                                                                                                                                                                                                                                                                                                                                                                                                                                                                                                                                                                                                                      |
| Content Delivered                     | <ul> <li>To establish knowledge in Embedded iOT field and<br/>encourage the students to make their own project.</li> </ul>                                    |                                                                                                                                                                                                                                                                                                                                                                                                                                                                                                                                                                                                                                                                                                      |
| Outcome of the Event                  | <ul> <li>The students gained comprehensive knowledge, so that<br/>they will be able to participate in various project expo<br/>conducted all over.</li> </ul> |                                                                                                                                                                                                                                                                                                                                                                                                                                                                                                                                                                                                                                                                                                      |

The Hand on Training Program was organized on 12 & 13.9,2019 from 10.00 am to 4,30 pm & was handled by Mr.S.K.Arthick and Mr.S.Praveen Kumar, Project Engineer, Technical Development Center, BIT, Sathy. The goal of the workshop is to establish knowledge in Etheedded, fo'T field and encourage the students to make their own project. In the training, the students were introduced to the basics of IoT, implementation of Analog and Digital peripherals, fandasem resulting in exploration, etc. The students gained comprehensive knowledge, so that they will be able to participate in various project expo conducted all over.