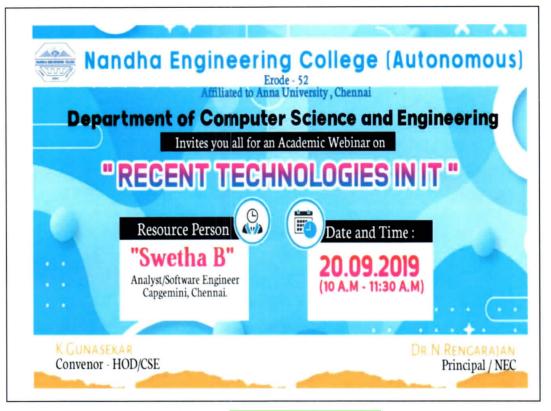

#### POST EVENT REPORT

| Department                                               | Computer Science and Engineering                                                                                                                                                                                                                                                                           |  |
|----------------------------------------------------------|------------------------------------------------------------------------------------------------------------------------------------------------------------------------------------------------------------------------------------------------------------------------------------------------------------|--|
| Name of the event                                        | Awareness of Trends In Technology                                                                                                                                                                                                                                                                          |  |
| Title of the Event                                       | Recent Technologies in IT                                                                                                                                                                                                                                                                                  |  |
| Date & Time                                              | 20.09.2019 10.00 AM - 11.30 AM                                                                                                                                                                                                                                                                             |  |
| Venue                                                    | CSE Classroom                                                                                                                                                                                                                                                                                              |  |
| Name of the Chief Guest                                  | Ms. B. SWETHA                                                                                                                                                                                                                                                                                              |  |
| Designation of the Chief Guest<br>Number of Participants | Analyst / Software Engineer,<br>Capgemini,<br>Chennai.<br>60                                                                                                                                                                                                                                               |  |
| Content Delivered                                        | <ul> <li>Overview of recent IT technologies such as Data science, Artificial intelligence, Robotic Process Automation.</li> <li>The growing demands and needs of these technologies in almost every field.</li> </ul>                                                                                      |  |
| Outcome of the Event                                     | <ul> <li>The evolution of artificial intelligence and the need for automation in this digital world had been reinforced to the students.</li> <li>The students learned about the inter-disciplinary applications of AI/DS to better understand the demand for machines to learn across domains.</li> </ul> |  |

Chief Guest Ms.B.Swetha sharing his knowledge to the students on - Recent Technologies in IT

PRINCIPAL Nandha Engineering College (Autonomous) Erode - 638 052.

(AUTONOMOUS)

(Approved by AICTE, New Delhi and Affiliated to Anna University, Chennai) ERODE – 638052 TAMILNADU Email :principal@nandhaengg.org Mobile : 73737 12234

Invitation - Recent Technologies in IT

PRINCIPAL

Nandha Engineering College (Autonomous) Erode 638 052.

(AUTONOMOUS) (Approved by AICTE, New Delhi and Affiliated to Anna University, Chennai) ERODE – 638052 TAMILNADU Email :principal@nandhaengg.org Mobile : 73737 12234

### DEPARTMENT OF COMPUTER SCIENCE ENGINEERING

Programme Title: Recent Technologies in IT