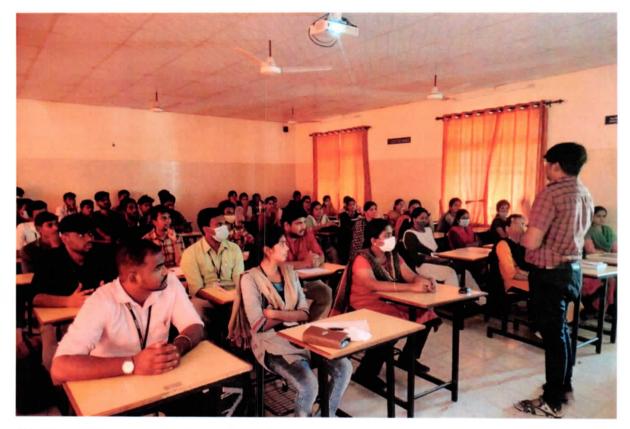

The Hand on Training Program was organized on 12 & 13.9,2019 from 10.00 am to 4,30 pm & was handled by Mr.S.K.Arthick and Mr.S.Praveen Kumar, Project Engineer, Technical Development Center, BIT, Sathy. The goal of the workshop is to establish knowledge in Etheedded, fo'T field and encourage the students to make their own project. In the training, the students were introduced to the basics of IoT, implementation of Analog and Digital peripherals, fandasem resulting in exploration, etc. The students gained comprehensive knowledge, so that they will be able to participate in various project expo conducted all over.

Students attending the training on - IOTRONICS Project Design

PRINCIPAL Nandha Engineering College (Autonomous) Erode - 638 052.

(AUTONOMOUS) (Approved by AICTE, New Delhi and Affiliated to Anna University, Chennai) ERODE – 638052 TAMILNADU Email :principal@nandhaengg.org Mobile : 73737 12234