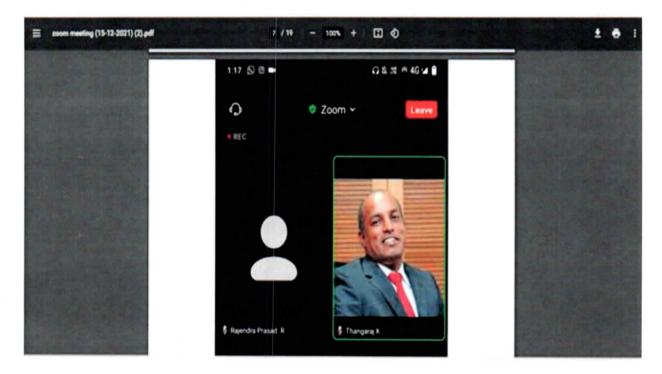

Email : principal@nandhaengg.org Mobile : 73737 12234

Screen shot of Chief Guest Mr.K. Thangaraj addressing the participants in the zoom platform - Ways of Effective Wealth Creation

PRINCIPAL Nandha Engineering College (Autonomous) 638 652. Erede