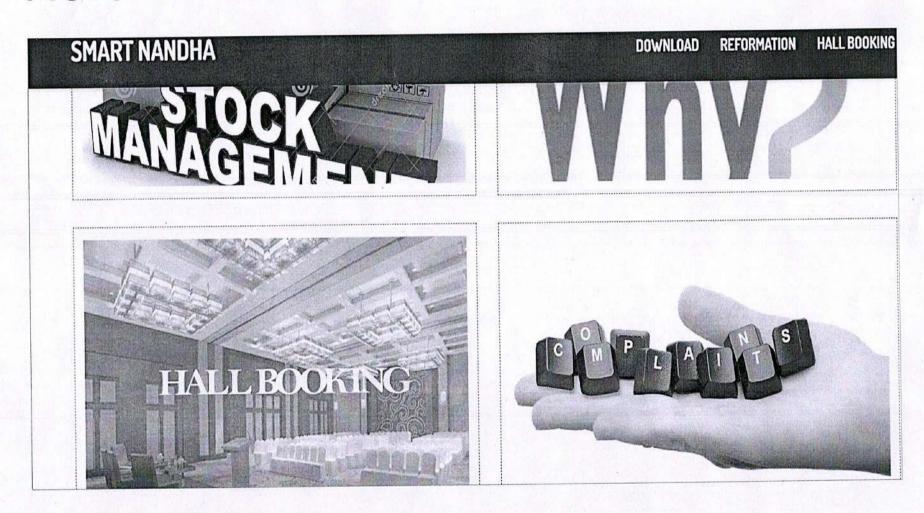

#### Internal operating Procedure:

Any problem that persists in a department is represented through the below mentioned methods.

- The supervisor/ skilled person/technician is summoned to rectify the problem.
- The technician resolves the problem on site if no additional material is required.
- In case of material requirements, the materials are received from the maintenance section after the approval of the store manager.
- If the material is to be procured from outside, permission is to be obtained from the maintenance coordinator / administrative officer and arrangements are made for procurement of the material to resolve the problem.