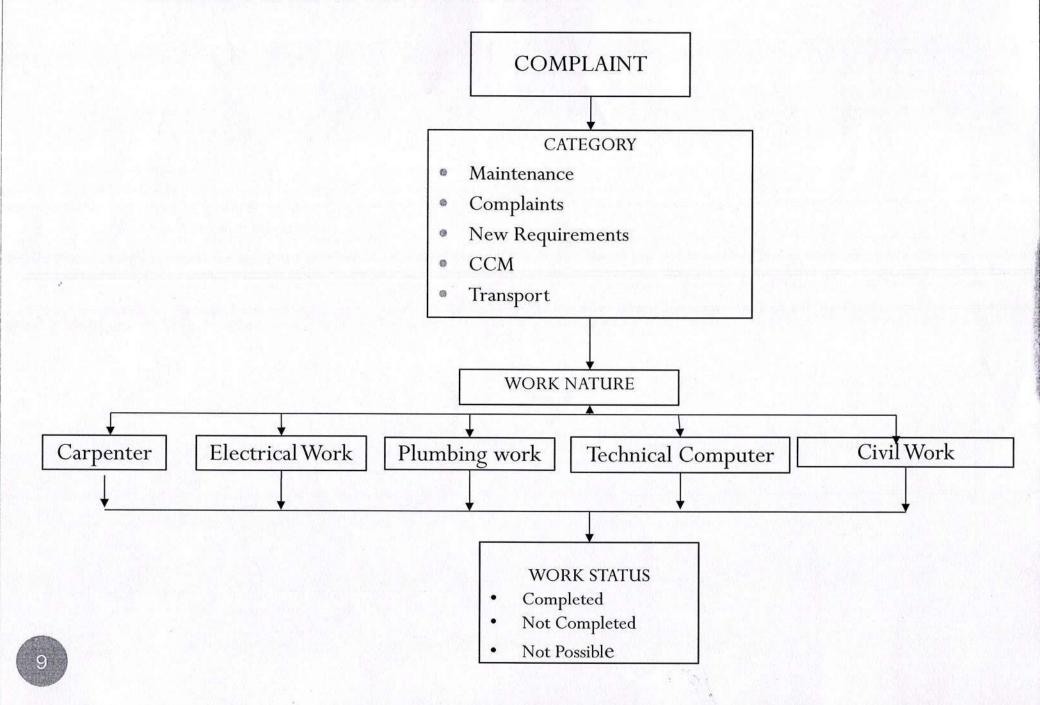

#### Methods

Effective maintenance is being achieved by using the following methods.

- 1. Reformation site
- 2. Class Committee Meetings
- 3. Periodical visits by the supervisors concerned
- 4. WhatsApp group

#### Maintenance Section

- A centralized maintenance section, headed by a maintenance manager and supported by skilled technicians such as electricians, plumbers, carpenters and masons is in practice.
- This section takes care of the maintenance of infrastructural facilities that include plumbing, electrical, carpentry, masonry and sewage works.
- The section receives maintenance requirements from the departments and other sections and undertakes the necessary work following internal operating procedures under the directions given by the supervisors concerned, without disturbing the regular activities.

#### Internal operating Procedure:

Any problem that persists in a department is represented through the below mentioned methods.

- The supervisor/ skilled person/technician is summoned to rectify the problem.
- The technician resolves the problem on site if no additional material is required.
- In case of material requirements, the materials are received from the maintenance section after the approval of the store manager.
- If the material is to be procured from outside, permission is to be obtained from the maintenance coordinator / administrative officer and arrangements are made for procurement of the material to resolve the problem.