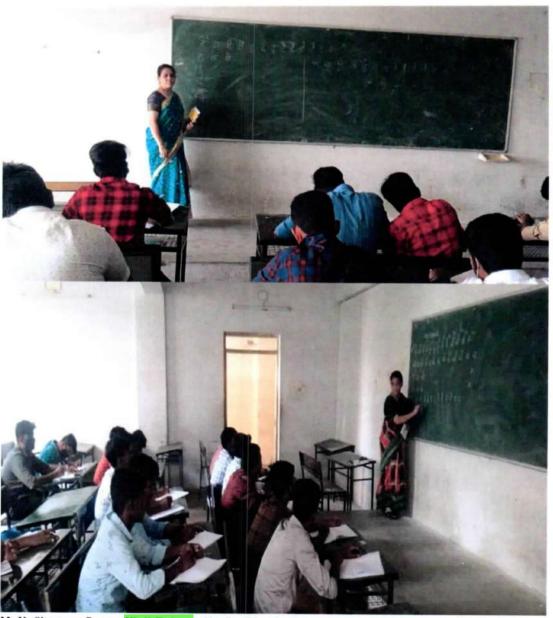

Ms.K. Shameem Banu - Hindi Trainer - Nandha Educational Institutions - explaining Basics to Chemical Engineering Students and our students are listing her lecture

PRINCIPAL Nandha Engineering College (Autonomous)