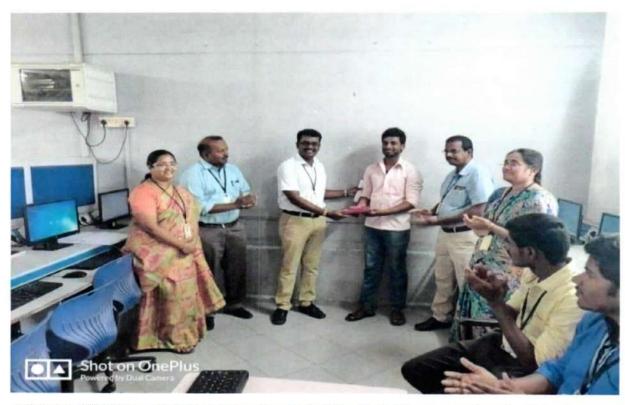

ERODE - 638052 TAMILNADU

Email:principal@nandhaengg.orgMobile:7373712234

Principal Dr.N.Rengarajan and the guest speaker Jc. HGF. A.P. Chandrakumar inaugurates the workshop by lighting the Kuthuvilaku - Workshop on Effective Public Speaking for TED Nandha participants