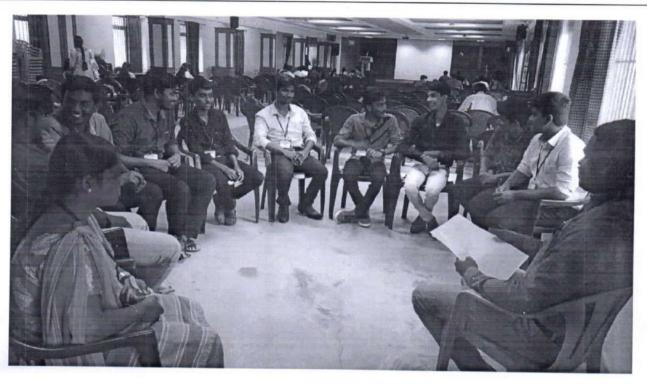

ERODE - 638052 TAMILNADU

Email:principal@nandhaengg.orgMobile:7373712234

Principal Dr.N.Rengarajan and the guest speaker Jc. HGF. A.P. Chandrakumar inaugurates the workshop by lighting the Kuthuvilaku - Workshop on Effective Public Speaking for TED Nandha participants

The guest speaker Jc. HGF. A.P. Chandrakumar addressing the gathering - Workshop on Effective Public

Speaking for TED Nandha participants

PRINCIPAL
Nandha Engineering College
(Autonomous)
Erode - 638 052.