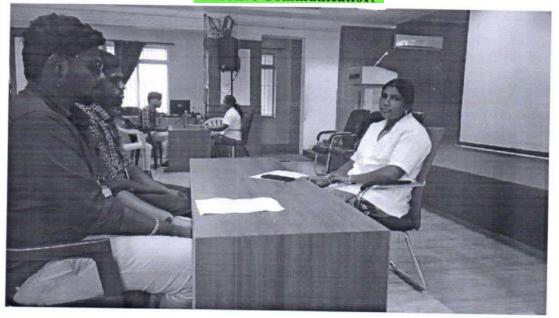

ERODE - 638052 TAMILNADU

Email:principal@nandhaengg.orgMobile:7373712234

Principal Dr.N.Rengarajan and the guest speaker Jc. HGF. A.P. Chandrakumar inaugurates the workshop by lighting the Kuthuvilaku - Workshop on Effective Public Speaking for TED Nandha participants

The guest speaker Jc. HGF. A.P. Chandrakumar addressing the gathering - Workshop on Effective Public

Speaking for TED Nandha participants

PRINCIPAL
Nandha Engineering College
(Autonomous)
Erode - 638 052.