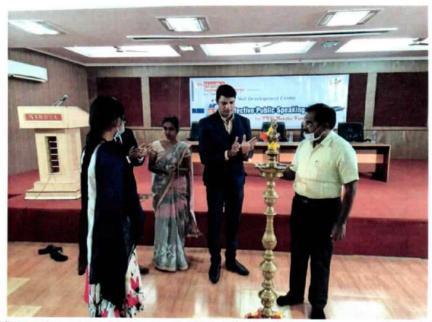

ERODE - 638052 TAMILNADU

Email:principal@nandhaengg.orgMobile:7373712234

Principal Dr.N.Rengarajan and the guest speaker Jc. HGF. A.P. Chandrakumar inaugurates the workshop by lighting the Kuthuvilaku - Workshop on Effective Public Speaking for TED Nandha participants