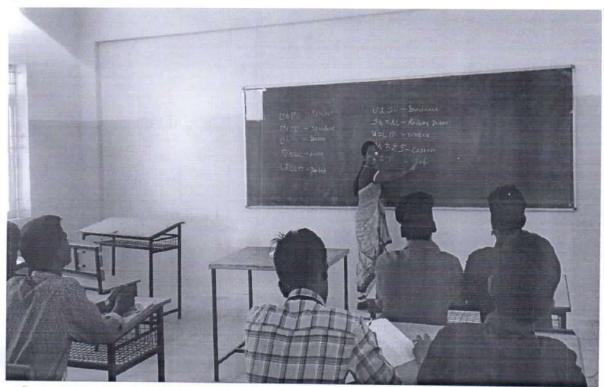

Ms.K. Shameem Banu - Hindi Trainer - Nandha Educational Institutions - explaining Basics to Chemical Engineering Students and our students are listing her lecture

PRINCIPAL Nandha Engineering College (Autonomous)