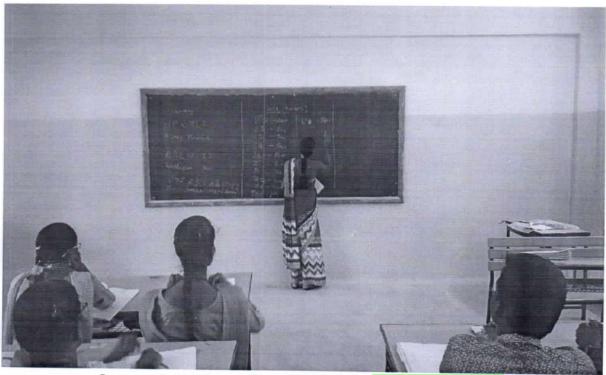

Ms.K. Shameem Banu - Hindi Trainer - Nandha Educational Institutions - explaining Basics to Chemical Engineering Students and our students are listing her lecture

PRINCIPAL Nandha Engineering College (Autonomous)