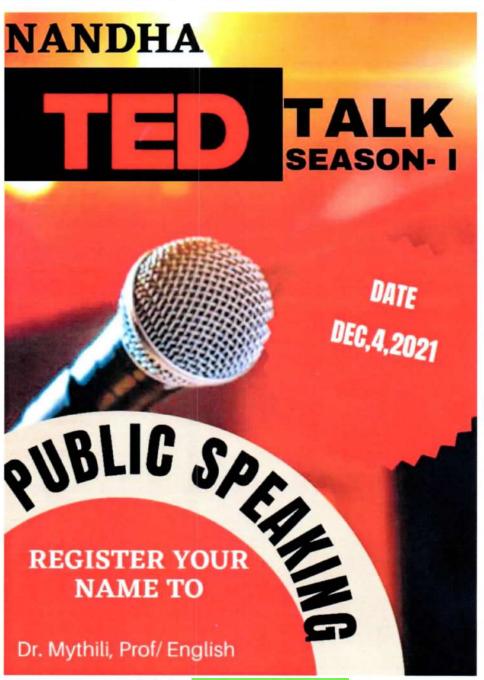

#### CIRCULAR

07.12.2021

We feel delighted to proclaim the list of Top TEN students who were shortlisted for the Nandha TED Talk Season -I Finale. The candidates are as follows:

| S.NO | NAME OF THE STUDENT | DEPARTMENT |
|------|---------------------|------------|
| 1.   | S. Srilakshmi       | AGRI       |
| 2.   | R. ShriKeerthana    |            |
| 3.   | S.D. Sandeep        | AIDS       |
| 4.   | M. Wahitha Begum    | BME        |
| 5.   | S. Neranjana        | CSE        |
| 6.   | S.R. Joshiya        | ECE        |
| 7.   | C. Eneya Sri        |            |
| 8.   | G. Thomas           | EEE        |
| 9.   | R. Dhanushree       |            |
| 10.  | G. Rithika          | IT         |

The selected students can choose any one from the below given topics for the finale which is scheduled on 18.12.2021.

1. Rapidity of Technology and its Ramifications

2. Omicron: Fuelled the fear of another Virus Surge

3. Woman: A Valorous Champion

Hearty Congratulations and All the Best.

PRINCIPAL

PRINCIPAL Nandha Engineering College (Autonomous) Erode 638 052.

(AUTONOMOUS)

(Approved by AICTE, New Delhi and Affiliated to Anna University, Chennai)