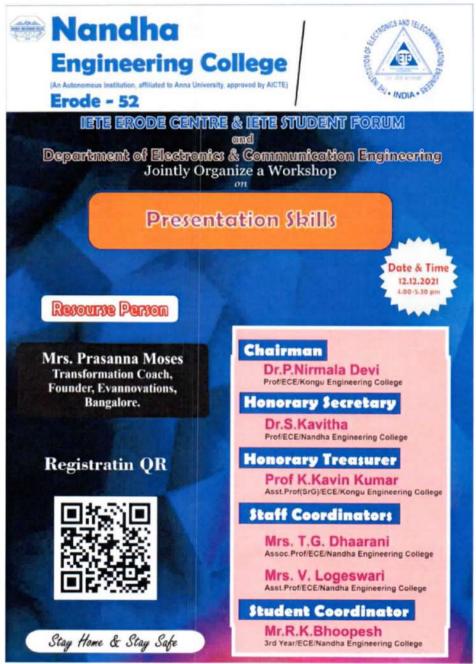

#### POST EVENT REPORT

| Department                     | Electronics and Communication Engineering                                                                                                                                             |                   |
|--------------------------------|---------------------------------------------------------------------------------------------------------------------------------------------------------------------------------------|-------------------|
| Name of the event              | Language and Communication Skills                                                                                                                                                     |                   |
| Title of the Event             | Presentation Skills                                                                                                                                                                   |                   |
| Date & Time                    | 12.12.2021                                                                                                                                                                            | 4.00 PM – 5.30 PM |
| Venue                          | Google Meet                                                                                                                                                                           |                   |
| Name of the Chief Guest        | Ms. Prasanna Moses                                                                                                                                                                    |                   |
| Designation of the Chief Guest | Transformation Coach Founder, Ennovations Bengaluru                                                                                                                                   |                   |
| Number of Participants         | 41                                                                                                                                                                                    |                   |
| Outcome                        | The objective of the training is to provide knowledge about the basics of Presentation skills for II year students and improving the presentation skills for III and IV year students |                   |
| Feedback                       | Students gained comprehensive knowledge of presentation and will be able to present in various paper presentation and also seminars                                                   |                   |