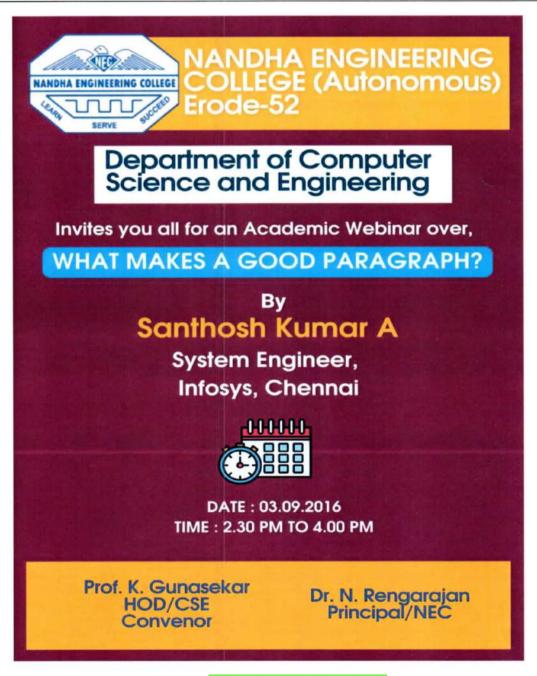

#### A BRIEF PROFILE

Dr.M.MYTHILI is a Professor in the faculty of English at Nandha Engineering College (Autonomous), Erode. She obtained her Ph.D degree in English from Manonmaniam Sundaranar University, Tirunelveli in 2018. Indian Writing in English is her area of Specialization. Specifically her research and publication interest lies in Diasporic Writing.