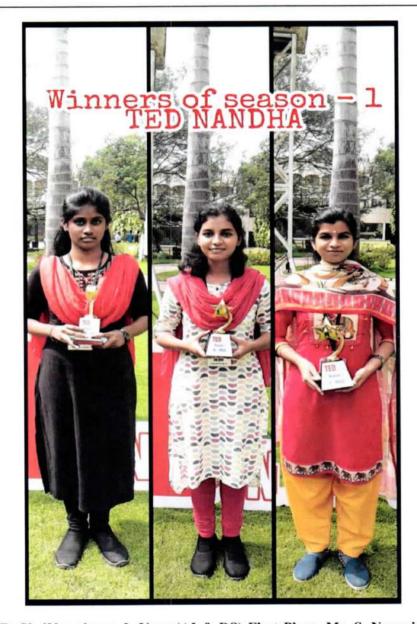

### POST EVENT REPORT

| Department                 | Science & Humanities                                                                                                                                                                                                                                                                                                                                                                                                                                                                                                                                                                   |  |  |
|----------------------------|----------------------------------------------------------------------------------------------------------------------------------------------------------------------------------------------------------------------------------------------------------------------------------------------------------------------------------------------------------------------------------------------------------------------------------------------------------------------------------------------------------------------------------------------------------------------------------------|--|--|
| Name of the event          | Language and Communication Skills                                                                                                                                                                                                                                                                                                                                                                                                                                                                                                                                                      |  |  |
| Title of the Event         | Nandha TED Talk Season-I Finale                                                                                                                                                                                                                                                                                                                                                                                                                                                                                                                                                        |  |  |
| Date & Time                | 18-12-2021 11.00 AM                                                                                                                                                                                                                                                                                                                                                                                                                                                                                                                                                                    |  |  |
| Convenor                   | Dr. M.Mythili, Professor/English<br>Nandha Engineering College,<br>Erode-52.                                                                                                                                                                                                                                                                                                                                                                                                                                                                                                           |  |  |
| Venue                      | Placement Auditorium, NEC Campus                                                                                                                                                                                                                                                                                                                                                                                                                                                                                                                                                       |  |  |
| Number of Participants     | 10                                                                                                                                                                                                                                                                                                                                                                                                                                                                                                                                                                                     |  |  |
| <b>Event Prize Winners</b> | 3                                                                                                                                                                                                                                                                                                                                                                                                                                                                                                                                                                                      |  |  |
| Prize Winners Details      | I <sup>ST</sup> Place: Ms. R. ShriKeerthana, I- Year (AI & DS) II <sup>ND</sup> Place: Ms. S. Neranjana, I- Year (CSE) III <sup>RD</sup> Place: Ms. S. R.Joshiya, I-Year (ECE)                                                                                                                                                                                                                                                                                                                                                                                                         |  |  |
| Outcome                    | NANDHA TED TALK SEASON – I was organized for the first year B.E./B.Tech students in order to hone their oratorical skills. The students were motivated to take part in the competition. Around 100 students have participated in the Preliminary and 29 students were selected based on their performance for the Intermediate round. Among the 29, 10 students were shortlisted for the final round. In the final round, the students competed with their peers. The three best performers were selected from the final and declared as the NANDHA TED TALK SEASON – I title winners. |  |  |
| Feedback                   | The program motivated the students to do public speaking. It evident that their public speaking skills.                                                                                                                                                                                                                                                                                                                                                                                                                                                                                |  |  |

Email:principal@nandhaengg.orgMobile: 73737 12234

L to R: Ms.R. ShriKeerthana, I- Year (AI & DS) First Place, Ms. S. Neranjana, I- Year (CSE) Second Place &Ms. S.R.Joshiya, I-Year (ECE) Third Place won the prizes in Season 1 Edition of TED NANDHA