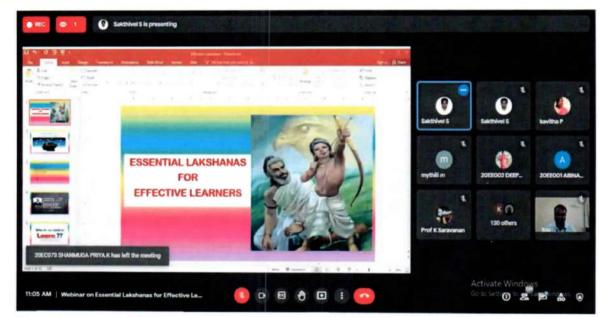

## POST EVENT REPORT

| Department                     | ENGLISH                                                                                                                                                                                                                  |  |  |  |
|--------------------------------|--------------------------------------------------------------------------------------------------------------------------------------------------------------------------------------------------------------------------|--|--|--|
| Name of the event              | Soft skills                                                                                                                                                                                                              |  |  |  |
| Title of the Event             | Essential Lakshanas for Effective Leaners                                                                                                                                                                                |  |  |  |
| Date & Time                    | 09-10-2021 11.00 AM - 12.00 PM                                                                                                                                                                                           |  |  |  |
| Venue                          | Google Meet                                                                                                                                                                                                              |  |  |  |
| Name of the Chief Guest        | Mr S SAKTHIVEL                                                                                                                                                                                                           |  |  |  |
| Designation of the Chief Guest | Assistant Professor of English,<br>Sri Krishna College of Technology (Autonomous),<br>Coimbatore                                                                                                                         |  |  |  |
| Number of Participants         | 261                                                                                                                                                                                                                      |  |  |  |
| Outcome                        | <ul> <li>During the webinar the keynote speaker addressed the students about the traits to be an effective learner.</li> <li>He gave the audience inputs about sources from where they can acquire knowledge.</li> </ul> |  |  |  |
| Feedback                       | • It was a fruitful session. Students understand importance of learning.                                                                                                                                                 |  |  |  |

The guest speaker Mr S Sakthivel addressing the gathering - Essential Lakshanas for Effective Leaners

Our Students clarifying their doubts with the guest - Essential Lakshanas for Effective Leaners

PRINCIPAL Nandha Engineering College (Autonomous) Erode 638 052.