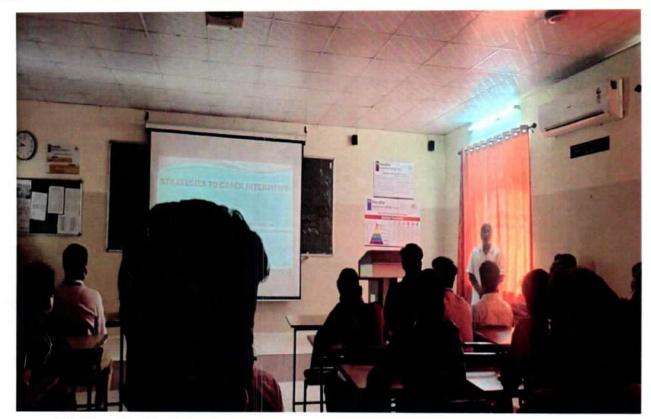

### POST EVENT REPORT

| Department                     | MBA                                                                                                                                                                                                                                                                       |                  |  |
|--------------------------------|---------------------------------------------------------------------------------------------------------------------------------------------------------------------------------------------------------------------------------------------------------------------------|------------------|--|
| Name of the event              | Soft Skills                                                                                                                                                                                                                                                               |                  |  |
| Title of the Event             | Strategy to Crack Interview                                                                                                                                                                                                                                               |                  |  |
| Date & Time                    | 24-12-2021                                                                                                                                                                                                                                                                | 09.45 – 11.00 AM |  |
| Venue                          | Peter Drucker Hall                                                                                                                                                                                                                                                        |                  |  |
| Name of the Chief Guest        | Ms.P.Kavitha                                                                                                                                                                                                                                                              |                  |  |
| Designation of the Chief Guest | Assistant Professor,<br>Department of English,<br>Nandha Engineering College(Autonomous)<br>Erode-52.                                                                                                                                                                     |                  |  |
| Number of Participants         | 50                                                                                                                                                                                                                                                                        |                  |  |
| Outcome                        | <ul> <li>The main aim of the training programme is to teach the basic attire and etiquettes of attending interview.</li> <li>It highlights the strategy to be implemented during the interview session and methods to overcome fear and get success in career.</li> </ul> |                  |  |
| Feedback                       | The session was interactive and informative.                                                                                                                                                                                                                              |                  |  |

Chief Guest Ms.P.Kavitha has given tips to get job without fear - Strategies to Crack the Interview

INCIPAL Nandha Engineering College (Autonemeus) Erede 638 052.

(AUTONOMOUS)

(Approved by AICTE, New Delhi and Affiliated to Anna University, Chennai) ERODE – 638 052 TAMILNADU Email : principal@nandhaengq.org Mobile : 73737 12234

## STRATEGY TO CRACK INTERVIEW