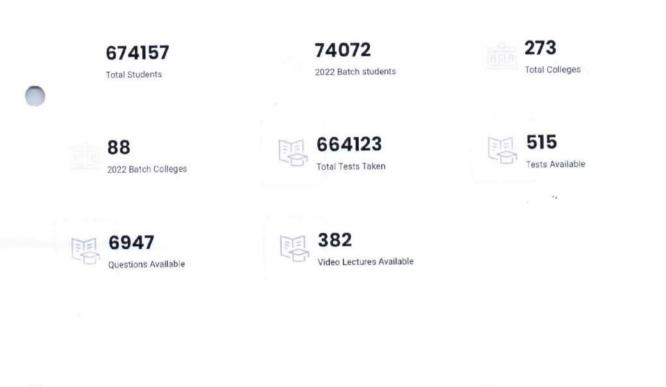

| Reading Comprehension                   |                                         |  |  |  |  |
| 20   | Pipes and cisterns        | Synonym/ Antonym                        |                                         |  |  |  |  |
| 21   | Mixture and Alligation    | Theme Detection                         |                                         |  |  |  |  |
| 22   | Boats and Streams         |                                         |                                         |  |  |  |  |
| 23   | Logical Equivalence       |                                         |                                         |  |  |  |  |
| 24   | Cubes & Dices             | 4                                       | 2                                       |  |  |  |  |



N-1



Welcome to





| N.I.                                          |
|-----------------------------------------------|
| Dr.N.Rengarajan, B.Sc., B.Tech., M.E., Ph.D., |
| NANDHA ENGINEERING COLLEGE                    |
| (Autonombus)                                  |
| ERODE - 638 052.                              |

....

1

# About Us

MySlate is an outcome of our Vision to create a Learning Management System which will provide a level playing field for all students by providing them an equal and accessible platform to receive education. Online education plays a crucial role in the current scenaria, where every student (especially in rural areas) doesn't have equal access to educational infrastructure.

Education is a privelage and Digitization of education will help deliver quality education and make