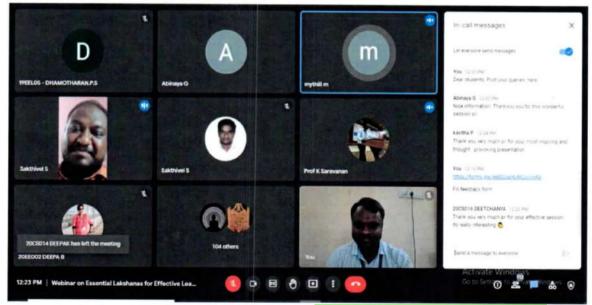

## POST EVENT REPORT

| Department                     | ENGLISH                                                                                                                                                                                                                  |  |  |  |
|--------------------------------|--------------------------------------------------------------------------------------------------------------------------------------------------------------------------------------------------------------------------|--|--|--|
| Name of the event              | Soft skills                                                                                                                                                                                                              |  |  |  |
| Title of the Event             | Essential Lakshanas for Effective Leaners                                                                                                                                                                                |  |  |  |
| Date & Time                    | 09-10-2021 11.00 AM - 12.00 PM                                                                                                                                                                                           |  |  |  |
| Venue                          | Google Meet                                                                                                                                                                                                              |  |  |  |
| Name of the Chief Guest        | Mr S SAKTHIVEL                                                                                                                                                                                                           |  |  |  |
| Designation of the Chief Guest | Assistant Professor of English,<br>Sri Krishna College of Technology (Autonomous),<br>Coimbatore                                                                                                                         |  |  |  |
| Number of Participants         | 261                                                                                                                                                                                                                      |  |  |  |
| Outcome                        | <ul> <li>During the webinar the keynote speaker addressed the students about the traits to be an effective learner.</li> <li>He gave the audience inputs about sources from where they can acquire knowledge.</li> </ul> |  |  |  |
| Feedback                       | • It was a fruitful session. Students understand importance of learning.                                                                                                                                                 |  |  |  |

The guest speaker Mr S Sakthivel addressing the gathering - Essential Lakshanas for Effective Leaners

Our Students clarifying their doubts with the guest - Essential Lakshanas for Effective Leaners

PRINCIPAL Nandha Engineering College (Autonomous) Erode 638 052.