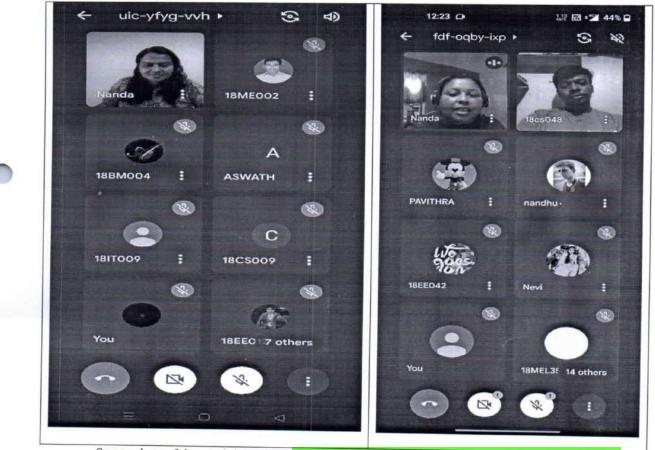

(AUTONOMOUS) (Approved by AICTE, New Delhi and Affiliated to Anna University, Chennai) ERODE – 638 052 TAMILNADU Email : principal@nandhaengg.org Mobile : 73737 12234

Screen shots of the mock interview - Wipro- Mock interview for placement eligible students