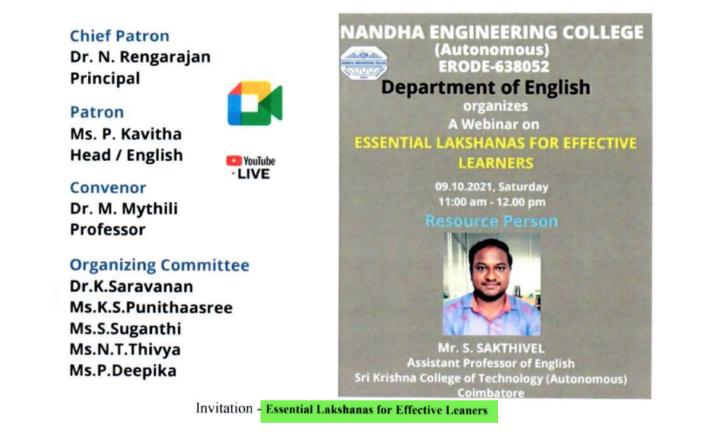

## POST EVENT REPORT

| Department                     | ENGLISH                                                                                                                                                                                                                  |  |  |  |
|--------------------------------|--------------------------------------------------------------------------------------------------------------------------------------------------------------------------------------------------------------------------|--|--|--|
| Name of the event              | Soft skills                                                                                                                                                                                                              |  |  |  |
| Title of the Event             | Essential Lakshanas for Effective Leaners                                                                                                                                                                                |  |  |  |
| Date & Time                    | 09-10-2021 11.00 AM - 12.00 PM                                                                                                                                                                                           |  |  |  |
| Venue                          | Google Meet                                                                                                                                                                                                              |  |  |  |
| Name of the Chief Guest        | Mr S SAKTHIVEL                                                                                                                                                                                                           |  |  |  |
| Designation of the Chief Guest | Assistant Professor of English,<br>Sri Krishna College of Technology (Autonomous),<br>Coimbatore                                                                                                                         |  |  |  |
| Number of Participants         | 261                                                                                                                                                                                                                      |  |  |  |
| Outcome                        | <ul> <li>During the webinar the keynote speaker addressed the students about the traits to be an effective learner.</li> <li>He gave the audience inputs about sources from where they can acquire knowledge.</li> </ul> |  |  |  |
| Feedback                       | • It was a fruitful session. Students understand importance of learning.                                                                                                                                                 |  |  |  |

The guest speaker Mr S Sakthivel addressing the gathering - Essential Lakshanas for Effective Leaners

Our Students clarifying their doubts with the guest - Essential Lakshanas for Effective Leaners

PRINCIPAL Nandha Engineering College (Autonomous) Erode 638 052.