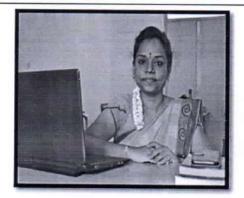

#### Chief Guest Profile

Ms. P.Kavitha, a passion - driven and curriculum expertise Professor of English, is in the field of teaching profession for more than fourteen years. She has completed her Under Graduation and Post Graduation in English Language and Literature from Navarasam Arts and Science College for Women, under Bharathiar University. At present, she is doing her doctoral research in the field of Indian Writing in English.

To her credit, she has published several research articles in various International and National level Journals, Conferences and workshops. She has played prominent roles in convening many Seminars, Workshops and Faculty Development Programs. She is holding various institutional Incharges like Proof – Reader. She has completed many online courses in TCS iON, Udemi and Alison. She has completed a course on Communicative English under Bharathiar University.

She is an active life member in IIP. She is the member of Board of Studies and Academic Council and Malpractice. She has completed NPTEL course on Enhancing Soft Skills and Personality with Silver Medal Certification. She is currently working as an Assistant Professor and coordinating The Department of English in Nandha Engineering College.