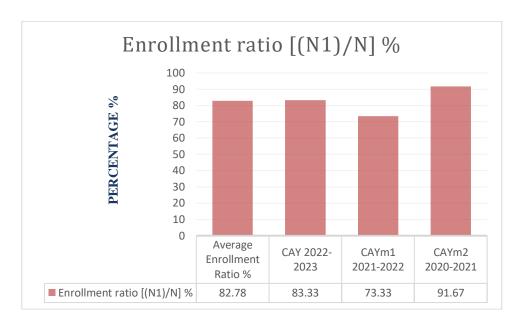

#### **Enrolment Ratio for the Last three Years**

| Academic Year                            | CAY<br>2022-2023           | CAYm1<br>2021-2022 | CAYm2<br>2020-2021 |
|------------------------------------------|----------------------------|--------------------|--------------------|
| Sanctioned Intake                        | 60                         | 60                 | 60                 |
| Students Enrolled at<br>first year level | 52                         | 44                 | 55                 |
| Enrolment Ratio %                        | 86.66                      | 73.33              | 91.67              |
|                                          | Average Enrollment Ratio % |                    | 83.88              |

Table 1. Enrolment Ratio for the Last three Years

## **DEPARTMENT OF AGRICULTURAL ENGINEERING**

Figure 1. Enrolment Ratio for the Last three Years