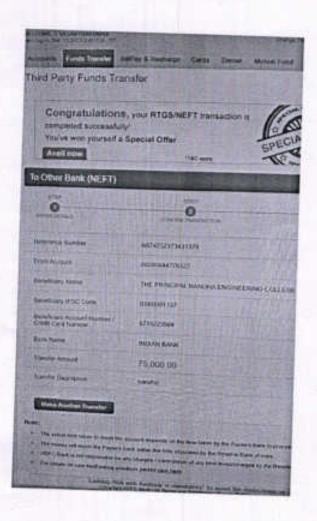

The Consultancy work entitled "Data Entry" for M/S Zine Technology, Erode, has been completed on 30/04/2022. In this regard the consultancy fee of Rs. 7,900/- was collected from the company. Now I request you to give permission to credit this amount in our research account and sanction the 60/80% of consultancy amount as remuneration.

Amount: Rs.7,900/- In Words "Seven Thousandand Nine Hundred Only."

Thanking You,

6320 The Cheque for Rs 7,900 may be given in the name of Lakshmi Priya Muthusamy as 80% of faculty remuneration under consultancy work.