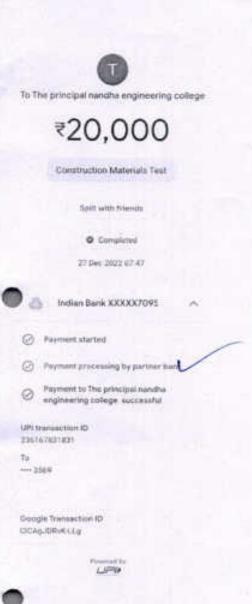

cy work.

(PRINCIPAL DELINA

SECRETARY

Amount credited on Cheque issue details

Dato: 9/12/2 Acc. No: 6715223569

Amount: 20,000/- Cheque No. 6 Date: 5744401
29.12.22

Amount: 12,000/-

### Description about the Consultancy:

Specific gravity test, fineness test, sieve analysis test, crushing test, impact test was carried out to find the mechanical material properties fine aggregate and course aggregate as per the IS code.



Name of the Contact Person from the Company/Industry/Organization: Mr. Prakash Contact Number:9750313388

| Feedback: | The | resules | an | Sakfiel | 3 | the comoney | For official to |
|-----------|-----|---------|----|---------|---|-------------|-----------------|
|-----------|-----|---------|----|---------|---|-------------|-----------------|

Feedback taken by



G Pay





#### FEED BACK LETTER

Date: 15-December-2022 Place: Perundurai

#### From;

SK CONSTRUCTIONS 375/2, NATHAN MEDICALS C. SARASWATHI ENCLAVE, 2ND FLOOR, Old Bus Stand Road, TK, Perundural, Tamil Nadu 638052.

TO:

The Principle, Nandha Engineering College, Perundurai, Main Road, Vaikkaalmedu,Erode, Tamil Nadu 638052

Dear Sir,

SUB: Materials Test-Feedback,

Since last two months we are doing our Civil Materials test at your college lab,
We are Happy to share this feedback that the day we approached your staff for doing Civil
materials test, they guided us and doing testing on labs at time and delivered reports as much
as fast,

We are very happy with speed and response from your College staff; it is very satisfy for us and clients,

Yours Faith Fully

SK CONSTRUCTION



Date: 2