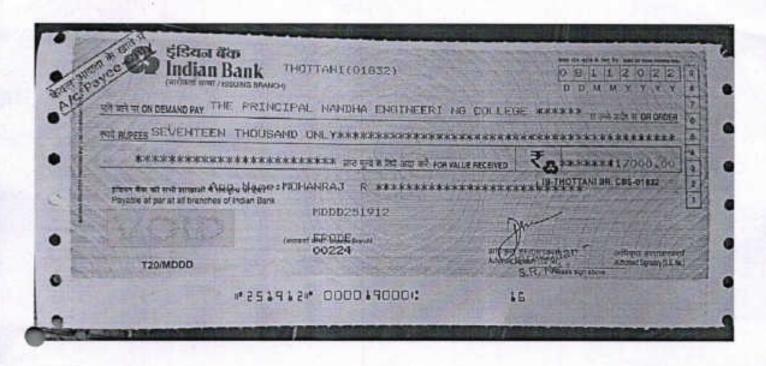

### <u>List of Consultancy Work completed during Academic Year (2022-23)</u>

| S.No. | Names of the teacher-<br>consultants | Name of the consultancy project    | Consulting/Sponsoring agency with contact details | Revenue<br>generate<br>d (INR<br>in lakhs) |
|-------|--------------------------------------|------------------------------------|---------------------------------------------------|--------------------------------------------|
| 1.    | K.L.Ravisankar                       | Mix design                         | Mr P V Sevaraj, Contractor                        | 0.05                                       |
| 2.    | K.L.Ravisankar                       | Testing of Materials               | Mr P V Sevaraj, Contractor                        | 0.11                                       |
| 3.    | K.L.Ravisankar                       | Testing of Cube Specimen           | M/S J V Engineering<br>Associates                 | 0.2                                        |
| 4.    | K.L.Ravisankar                       | Mix Design                         | M/S L& C Construction                             | 0.05                                       |
| 5.    | K.L.Ravisankar                       | Testing of Cube Specimen           | M/S L& C Construction                             | 0.1                                        |
| 6.    | K.L.Ravisankar                       | Testing of Cube Specimen           | M/S. K S Constructions                            | 0.0585                                     |
| 7.    | K.L.Ravisankar                       | Mix Design                         | M/S M.KANNAN                                      | 0.05                                       |
| 8.    | K.L.Ravisankar                       | Testing of materials               | M/S M.KANNAN                                      | 0.107                                      |
| 9.    | K.L.Ravisankar                       | Testing of Materials               | MR.J BALAJI                                       | 0.043                                      |
| 10.   | K.L.Ravisankar                       | Mix Design                         | MR.J BALAJI                                       | 0.05                                       |
| 11.   | K.L.Ravisankar                       | Testing of Materials               | M/S K.S, Construction                             | 0.15                                       |
| 12.   | K.L.Ravisankar                       | Mix Design                         | M/S K.S, Construction                             | 0.05                                       |
| 13.   | K.L.Ravisankar                       | Testing of materials cube specimen | M/S AA ZUFRA<br>READYMIX                          | 0.26                                       |
| 14.   | K.L.Ravisankar                       | Mix Design                         | M/S CUM Construction                              | 0.1                                        |
| 15.   | Dr .E.K.Mohanraj<br>K.L.Ravisankar   | Testing of materials cube specimen | M/S S.S.R Constructions,<br>Erode                 | 0.2                                        |