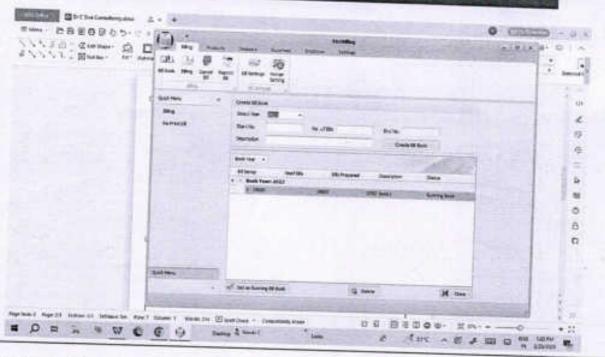

#### Mrs.M.Lakshmi Priya

Department of Management Studies Nandha Engineering College (Autonomous), Erode-52

To

The Principal, Nandha Engineering College (Autonomous), Erode-52

Respected Sir,

Sub: Work Completion Report for Consultancy Work-Reg.

Amount: Rs.7,900/- In Words "Seven Thousandand Nine Hundred Only."

Thanking You,

6320 The Cheque for Rs 7,900 may be given in the name of Lakshmi Priya Muthusamy as 80% of faculty remuneration under consultancy work.