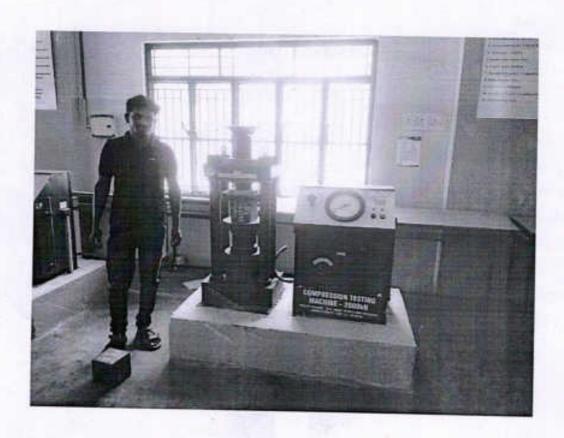

Amount: Rs 5000/- In Word Five Thousand Only.

K. U. Raint

Thanking You,

Yours truly,

Mrs.M.Parvathi.

The Cheque for Rs.3000 may be given in the name of Mrs.M.Parvathi as 60% of faculty remuneration under consultancy work.