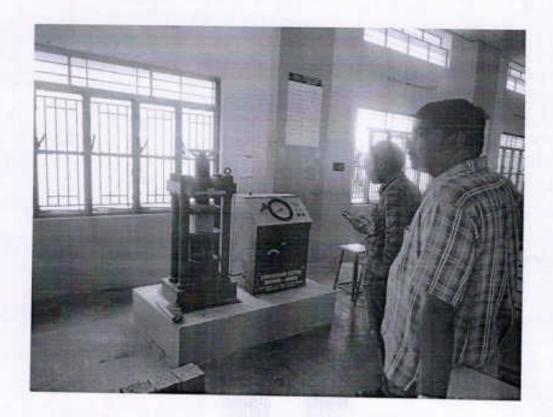

Yours trul

4.2. Disoule K. U. Rainf. The Cheque for Rs 17, 100 may be given in the name of K . L . Ravicean as 60/80% of

faculty remuneration under consultancy work.

Amount: 20,000/-

DEAN R&D 8/3/13

PRINCIPAL

SECRETARY

Account No: 6715223569

Chagne Note Date.

Chepu no:117107.

Amout: 17,600 /=

date ! 21. 03.2013.

Amound: 17, 100/ - Respect Re-ordinator, Nandha Englacering College, Erod. 638 052.

### Description about the Consultancy:

The test was carried out to find the mechanical properties of concrete cube specimen for M25 & M30 grade. The concrete was used for construction of southern railway buildings at Erode division. All the test were carryout as per the procedure of IS code provision. IS516 code book was referred to conduct the compression strength of the specimen.



Name of the Contact Person from the Company/Industry/Organization: Mr.Sampath Contact Number: 9842331441

| Feedback: | The | reomb | au     | Satished | hy | u  | For official use |
|-----------|-----|-------|--------|----------|----|----|------------------|
|           |     |       | custom | er.      | 11 | ma |                  |

Feedback taken by



To The principal nandha engineering college

₹20,000

Consultancy, KS construction

Split with friends

Completed

7 Mar 2023 15:36

UPI transaction ID 306651511925

To .... 3569

From: Mrs ALAMELU MANGAI M (Indian Bank) alamelumangaieee@okaxis

Google Transaction ID CICAgJDT9/WaKA

Pawered by

G Pay

0

To The principal nandha engineering college

₹8,500

Consultancy, KS construction

Split with friends

Completed

7 Mar 2023 15:36

8