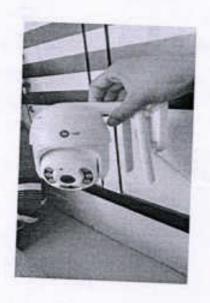

# इण्डियन ओवरसीज़ दोंक Indian Overseas Bank

MODACHUR BRANCH(0654) 1-B, Mill Road, Modachur - 638 476, Dist. Erode.

PAY The Principal, Nandha Engineering College
Five thousand only

या धारक को OR BEARER

5000

सहार मां AC No. 065401000008272

IFS Code: IOBA0000654 2015/MSP/SB 69 MDC "Payable at par at all branches of IOB in India"

" 69980 L" \$380 200 2 LIS

10

From

Date: 14/06/2022 Place: NEC

A/C No.

1056104000004831

THE PRINCIPAL

Payable at Par at All IDBI Bank Branches

NANDHA ENGINEERING

A SIVASAMY

Please sign above

" 115892" 638259004: 105600"