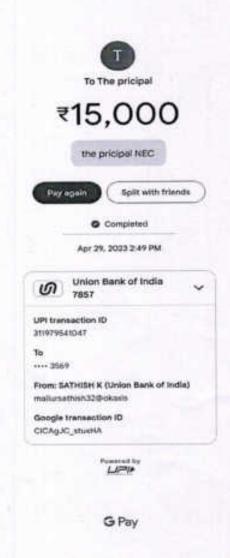

escription about the Consultancy:

According to the IS code provision, the physical characteristics of cement, fine aggregate, and coarse aggregate were determined. The following tests were carried out in the case of fine aggregate. Sieve analysis, specific gravity, and water absorption. Impact strength, crushing strength, and water absorption tests were carried out for coarse aggregate. To determine the physical characteristics of the construction materials, tests on cement such as initial and final setting time, consistency, fineness, and compressive test were undertaken.



Name of the Contact Person from the Company/Industry/Organization: Mr. Sathish K Contact Number:9842321432

Feedback: The osole commed out by NEC Catil For official use faculty is Good.

Feedback taken by Comment







From

Date: 08-05-2023 Place: NEC

#### K. Pradeep Kumar,

Assistant Professor, Department of Agricultural Engineering, Nandha Engineering College (Autonomous), Erode-52.

To

The Principal, Nandha Engineering College (Autonomous), Erode-52.

Respected Sir,

Sub: Work Completion Report for Consultancy Work- Reg.

The Consultancy work entitled 'Drip Irrigation system installed in farmer land" for periyasamy farmer system with Sai Irrigation System, erode has been completed on 06-05-2023. In this regard the consultancy fee of Rs. 65,000/- was collected from the Sai Irrigation System. Now I request you to give permission to credit this amount in our research account and sanction the 100 % of consultancy amount as remuneration.

Amount: Rs. 65,000/- In Word "Sixty-Five Thousand only."

Tra