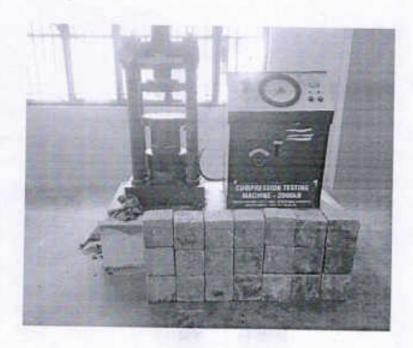

### Description about the Consultancy:

The consultancy work was done at Siva Sakthi Tex, Erode, In the topic of Health and Safety Awareness Programme for the welfare of the employees in the organization.