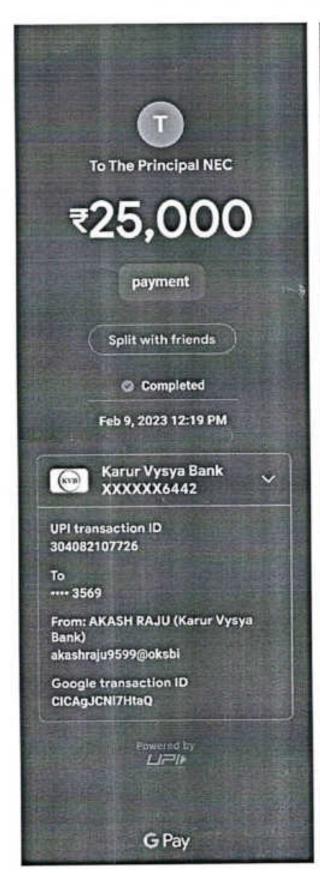

### Description about the Consultancy:

The AC 18 Testing box and 6P6C Common testing module is the device to test the Mobile charger cable functioning in the following three criteria:

- 1. Open Circuit
- 2. Short Circuit between two or more cables
- 3. Wrong terminal in the end connectors

Technically the circuitry is made up of ATMEGA168 microcontroller and eight digital Input/output pins are acted as input and eight digital Input/output pins acted as outputs. This module working with 5VDC/500mA and it consist of one female micro USB connectors and its corresponding terminals. The charger cable consists of six different wires and the ends are crimped with male micro USB connector. The module is designed to work will all temperature conditions and the microcontroller chip is molded with glue to avoid the malfunction due to humidity. Four different output indications are given to show Pass/Open/Short/Wrong Connection. In this consultancy work the above said two modules are serviced by reprogramming the Controller and replacing the regulators to make correct function of the module.