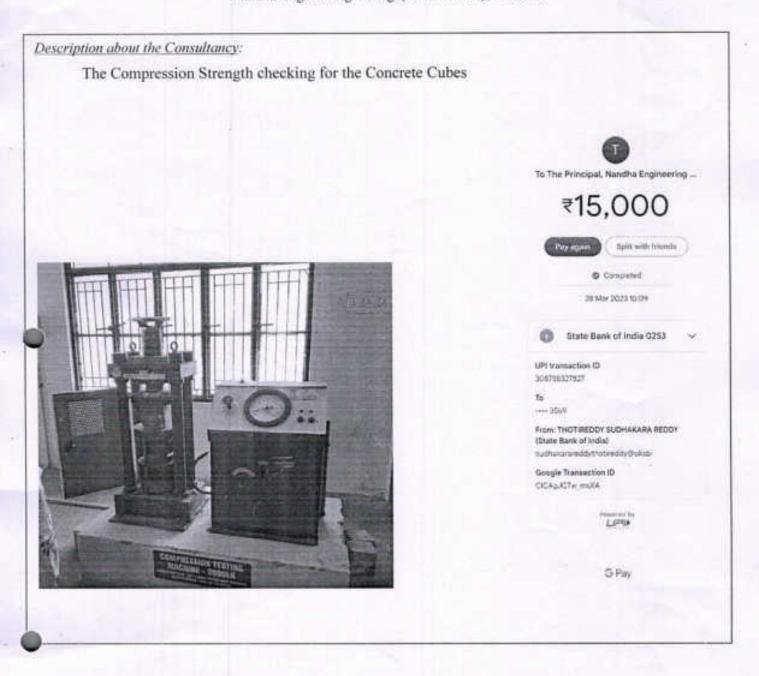

Amount: Rs 5000/- In Word Five Thousand Only.

K. U. Raint

Thanking You,

Yours truly,

Mrs.M.Parvathi.

The Cheque for Rs.3000 may be given in the name of Mrs.M.Parvathi as 60% of faculty remuneration under consultancy work.