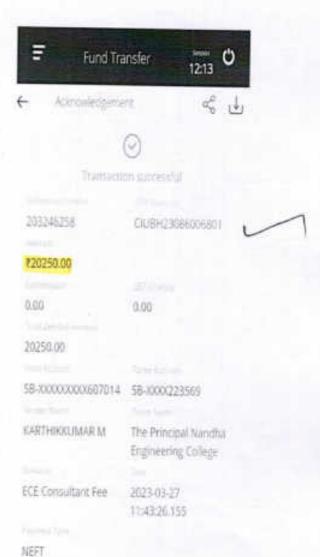

9894963718

Feedback:

the demn wou developed by Nex-EXE For official use faculty is worky good

Feedback taken by

Cv---



### **FINS TECHNOLOGY**

Computer Sales & Services/ System Installation/ Students Projects (School, Diploma, UG & PG)

105, Agilmedu 6th Street, Erode-638001, Phone:9894963718, Email; info@finstechnologies.com

Website: www.finstechnologies.com

#### To Whomsoever It May Concern

Subject: Appreciation for Consultancy Work Completion

This is to inform that consultancy work "PROGRAMMING OF MICROCONTROLLER AND VLSI SYSTEM DESIGN AND SERVICE" was completed on24-03-2023 and program was successfully run and verified the output. The payment was made through online transfer for Rs.60,530/-.

[From Account number: 241001001607014,

Reference Number: 407452776, 203246258]





Ok



From

Date: 27/03/2023 Place: NEC

K.L.Ravisankar

Assistant Professor

Department of Civil Engineering

Nandha Engineering College (Autonomous),

Erode-52

To

The Principal,

Nandha Engineering College (Autonomous),

Erode-52

Respected Sir,

Sub: Work Completion Report for Consultancy Work- Reg.

The Consultancy work entitled 'Testing of Cube Specimen' for M/S APA Towers has been completed on 23/03/2023. In this regard the consultancy fee of Rs. 34,000/- was collected from the company. Now I request you to give permission to credit this amount in our research account and sanction the 60/80% of consultancy amount as remuneration.

Amount: Rs.34,000/- In Words "Thirty Four Thousand Only."

Online Transaction : 1).UPI ID 308632960111 Rs.18,000/- (Dt:27.03.2023)

2). UPI ID 30863306