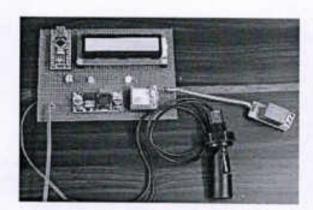

Amount: Rs.8,400/- In Words "Eight Thousand and Four Hundred Only."

Thanking You,

Yours truly,

The Cheque for Rs 8,400 may be given in the name of Nandhini Krishnasamy as 80% of faculty remuneration under consultancy work.