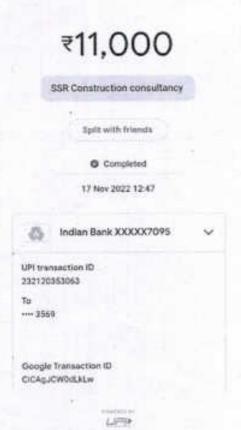

ltancy work.

SECRETARY

Amount credital on:

Date: 12/11 7 4500/-

Acc. NO: 6715223569 Chagne Nois Dabe: 574436 k23.11.22

Amount: P8.9, 500/-

#### Description about the Consultancy:

The test was carried out to find the mechanical properties of concrete cube specimen for M20 grade. The concrete was used for preparation of raft and template for the erection of mobile tower. All the test were carryout as per the procedure of IS code provision.



Name of the Contact Person from the Company/Industry/Organization: Aarthikumaran Contact Number:

| Feedback: | The | Tenue | a      | solmed       | hy | ut and For official use |
|-----------|-----|-------|--------|--------------|----|-------------------------|
|           |     |       | Feedba | ick taken by |    |                         |





98427 78363 Cell: 99654 40888

98423 04488

REGD OFF: H - 113, PERIYAR NAGAR, ERODE - 638 001.

Date.....

Date: 17-11-2022

To,

The Principal,

Nandha Engineering College,

Perundurai.

#### To Whomsoever it may concern

We are satisfied with results came from the civil Department of Nandha Engineering College for Compressive Strength test of concrete cube specimen. We acknowledge that the tests are conducted according to IS standard procedure. We Are satisfied with services from Nandha Engineering College.



E-mail: ssrconstruction\_erode@yahoo.com



From

Date: 09.11.2022 Place: NEC

K. C. Denesh

Assistant Professor

Department of Civil Engineering

Nandha Engineering College (Autonomous),

Erode-52

To

The Principal, Nandha Engineering College (Autonomous), Erode-52

Respected