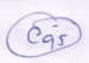

The Medical Store Management System Project in Python is created using python programming language. Medical Store Management System consists of a Python Script (main.py) and a database file. This python projects with source code for Medical Store Management System is primarily based on Tkinter. This system has a graphical user interface applied by using the Python programming language and SQLite3.