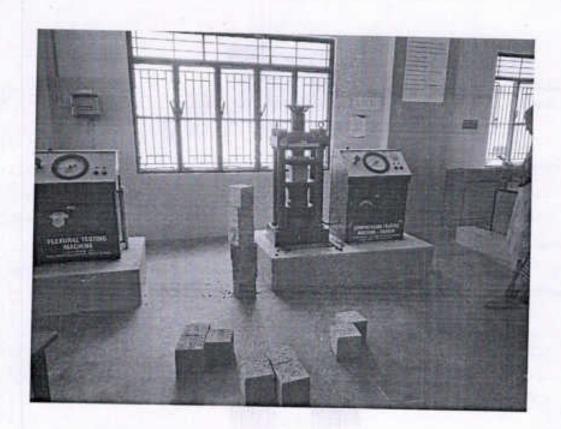

### <u>List of Consultancy Work completed during Academic Year (2022-23)</u>

| S.No. | Names of the teacher-<br>consultants | Name of the consultancy project    | Consulting/Sponsoring agency with contact details | Revenue<br>generate<br>d (INR<br>in lakhs) |
|-------|--------------------------------------|------------------------------------|---------------------------------------------------|--------------------------------------------|
| 1.    | K.L.Ravisankar                       | Mix design                         | Mr P V Sevaraj, Contractor                        | 0.05                                       |
| 2.    | K.L.Ravisankar                       | Testing of Materials               | Mr P V Sevaraj, Contractor                        | 0.11                                       |
| 3.    | K.L.Ravisankar                       | Testing of Cube Specimen           | M/S J V Engineering<br>Associates                 | 0.2                                        |
| 4.    | K.L.Ravisankar                       | Mix Design                         | M/S L& C Construction                             | 0.05                                       |
| 5.    | K.L.Ravisankar                       | Testing of Cube Specimen           | M/S L& C Construction                             | 0.1                                        |
| 6.    | K.L.Ravisankar                       | Testing of Cube Specimen           | M/S. K S Constructions                            | 0.0585                                     |
| 7.    | K.L.Ravisankar                       | Mix Design                         | M/S M.KANNAN                                      | 0.05                                       |
| 8.    | K.L.Ravisankar                       | Testing of materials               | M/S M.KANNAN                                      | 0.107                                      |
| 9.    | K.L.Ravisankar                       | Testing of Materials               | MR.J BALAJI                                       | 0.043                                      |
| 10.   | K.L.Ravisankar                       | Mix Design                         | MR.J BALAJI                                       | 0.05                                       |
| 11.   | K.L.Ravisankar                       | Testing of Materials               | M/S K.S, Construction                             | 0.15                                       |
| 12.   | K.L.Ravisankar                       | Mix Design                         | M/S K.S, Construction                             | 0.05                                       |
| 13.   | K.L.Ravisankar                       | Testing of materials cube specimen | M/S AA ZUFRA<br>READYMIX                          | 0.26                                       |
| 14.   | K.L.Ravisankar                       | Mix Design                         | M/S CUM Construction                              | 0.1                                        |
| 15.   | Dr .E.K.Mohanraj<br>K.L.Ravisankar   | Testing of materials cube specimen | M/S S.S.R Constructions,<br>Erode                 | 0.2                                        |