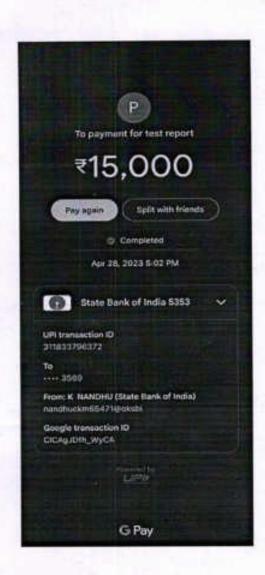

Description about the Consultancy:

According to the IS code provision, the physical characteristics of cement, fine aggregate, and coarse aggregate were determined. The following tests were carried out in the case of fine aggregate. Sieve analysis, specific gravity, and water absorption. Impact strength, crushing strength, and water absorption tests were carried out for coarse aggregate. To determine the physical characteristics of the construction materials, tests on cement such as initial and final setting time, consistency, fineness, and compressive test were undertaken.



Name of the Contact Person from the Company/Industry/Organization: Mr. Sathish K Contact Number:9842321432

Feedback: The osole commed out by NEC Catil For official use faculty is Good.

Feedback taken by Comment







From

Date: 08-05-2023 Place: NEC

#### K. Pradeep Kumar,

Assistant Professor, Department of Agricultural Engineering, Nandha Engineering College (Autonomous), Erode-52.

To

The Principal, Nandha Engineering College (Autonomous), Erode-52.

Respected Sir,

Sub: Work Completion Report for Consultancy Work- Reg.

The Consultancy work entitled 'Drip Irrigation system installed in farmer land" for periyasamy farmer system with Sai Irrigation System, erode has been completed on 06-05-2023. In this regard the consultancy fee of Rs. 65,000/- was collected from the Sai Irrigation System. Now I request you to give permission to credit this amount in our research account and sanction the 100 % of consultancy amount as remuneration.

Amount: Rs. 65,000/- In Word "Sixty-Five Thousand only."

T