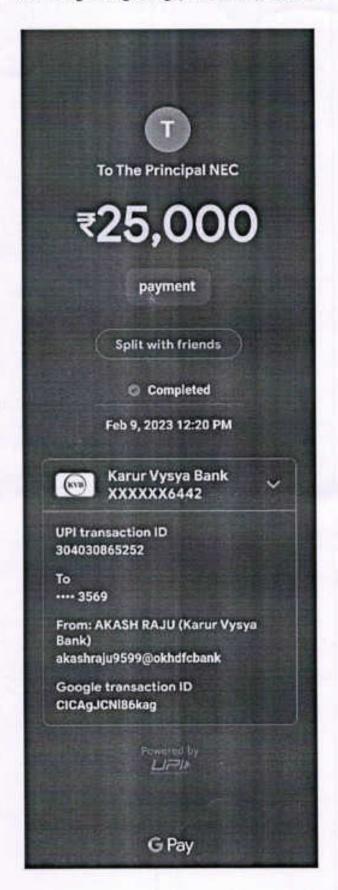

### Description about the Consultancy:

The AC 18 Testing box and 6P6C Common testing module is the device to test the Mobile charger cable functioning in the following three criteria:

- 1. Open Circuit
- 2. Short Circuit between two or more cables
- 3. Wrong terminal in the end connectors

Technically the circuitry is made up of ATMEGA168 microcontroller and eight digital Input/output pins are acted as input and eight digital Input/output pins acted as outputs. This module working with 5VDC/500mA and it consist of one female micro USB connectors and its corresponding terminals. The charger cable consists of six different wires and the ends are crimped with male micro USB connector. The module is designed to work will all temperature conditions and the microcontroller chip is molded with glue to avoid the malfunction due to humidity. Four different output indications are given to show Pass/Open/Short/Wrong Connection. In this consultancy work the above said two modules are serviced by reprogramming the Controller and replacing the regulators to make correct function of the module.