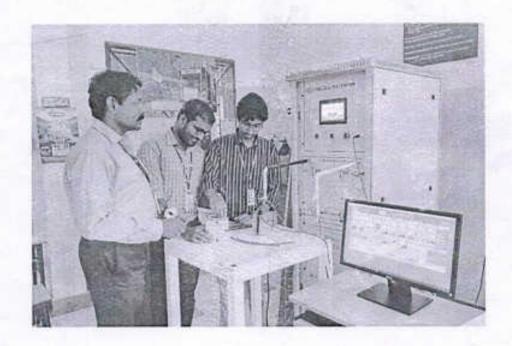

docte: 117114,

23.03.2021

Amout: 3000/:

ALC NO: 6715223569

Nandha Engineering Codege, Eronie-6 14 (152

### Description about the Consultancy:

The fuel cell is an electrochemical device used for generating the electrical power using Hydrogen and Oxygen. The experiment has been conducted in the Fuel Cell Research lab at Nandha Engineering College. In this experimental work, the serpentine flow fields have been taken on both anode and cathode sides and the single cell fuel cell was assembled with membrane electrode assembly. The proper flow and operating parameters have been set. The single cell has been connected to the fuel cell test station. The power output values have been taken for different voltages by the students under the monitoring of faculty member...

### The photo proof:



Name of the Contact Person from the Company/Industry/Organization: Mr/Ms: J.Mathews

Contact Number: +918987036276

Feedback: The Result generally how us low in afficial use good.

Feedback taken by





#### MUTHUKUMAR MARAPPAN <muthukumar.marappan@nandhaengg.org>

### Request to utilize your Fuel Cell facility for project work on fuel cell to my students

BHARATHIRAJA M <br/>bharathiraja@bitsathy.ac.in>

Thu, Mar 16, 2023 at 11:36 PM

To: "muthukumar.marappan@nandhaengg.org" <muthukumar.marappan@nandhaengg.org>

Cc! MONISHKUMAR V <monishkumar.me19@bitsathy.ac.in>, MATHEWS J <mathews.me19@bitsathy.ac.in>

Dear Sir,

Greetings.

My students Monishkumar V (191ME181) and Mathews J (191ME175) of final year mechanical engineering are doing their project work phase II in Fuel Cell

In this re