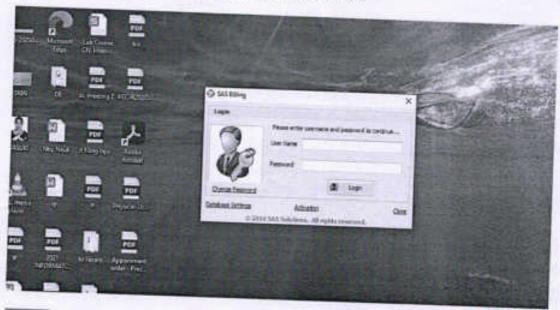

(Dt:14/03/2023)

Thanking You,

v. Rant

The Cheque for Rs 28,000 may be given in the name of C.Vasuki as 60280% of faculty remuneration under consultancy work.

(Dr.C.N.Marimuthu)

PRINCIPAL 20. 17

(Dr.N.Rengarajan)

Yours truly,

craelited RS. 28,000 (2

Cheque issue details.

Cheque 10: 117102, Amout 2:28000/2

Docted! 21.03.2023.

gineering College;

### Description about the Consultancy:

"Software Billing System" for ULTIMATE SOLUTION is used for billing purpose, Stock details, Dealeer details Updation and also for Bill Printing Purpose. It is an accounting application that can be utilized to automate and streamline invoice processing and payment services. Organizations may use billing software to make it easier to charge consumers for the products and services they have received.





Name of the Contact Person from the Company/Industry/Organization : Mr.G.Raju

Contact Number: +91-98427 63655

Feedback: The Sotwar Billy System developed by Not For official use Streetly is Cross .

Feedback taken by

Bank of Baroda and the second second second second second the case of the second secon

i t

\*000053\* 538015003C 300400\* 39

dist. or



## **ULTIMATE SOLUTION**





PACKAGED DRINKING WATER

5, Vaikkalmedu, Kongampalayam, ERODE - 638 102. Cell : 94434 54555, 98427 63655

Date: 20 03 23

To

The Principal,

Nandha Engineering College,

Perundurai,

Erode-52.

### TO WHOM SO EVER IT MAY CONCERN

I G.RAJU, C/o.Ultimate Solution, Erode approached you to develop a billing software for our Ultimate Solution Company in Erode. We acknowledge that the billing software develo