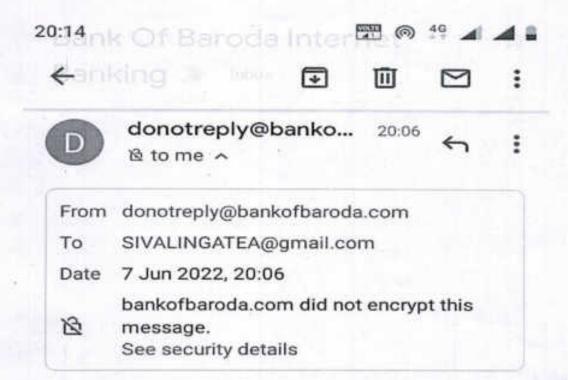

#### Dear Customer,

Your have made a payment of INR 8601.77 using Bank Of Baroda Internet Banking Facility towards from your Account XXXXXXXXXXXXX693 on Jun 07, 2022 at 20:05hours. The Transaction ID is 1289607615.

NETWORK: IMPS

BENEFICIARY NAME: PRINCIPAL NEC BENEFICIARY ACCOUNT: XXXX3569 UTR/REFERENCE No.: 215820684412

In case you have not done this transaction, to report it please call on (Toll Free) 18002584455 / 18001024455 (From India) & +91-79-49044100 (From overseas).