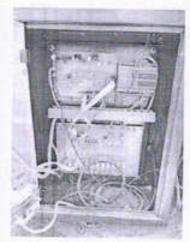

The Consultancy work entitled "Data Entry" for M/S Zine Technology, Erode, has been completed on 30/04/2022. In this regard the consultancy fee of Rs. 7,900/- was collected from the company. Now I request you to give permission to credit this amount in our research account and sanction the 60/80% of consultancy amount as remuneration.