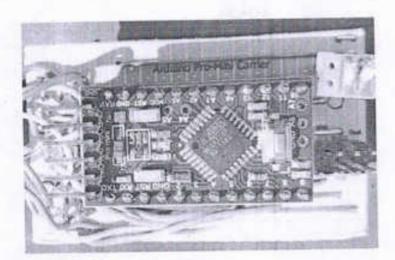

uitry is made up of ATMEGA168 microcontroller and eight digital Input/output pins are acted as input and eight digital Input/output pins acted as outputs. This module working with 5VDC/500mA and it consist of one female micro USB connectors and its corresponding terminals. The charger cable consists of six different wires and the ends are crimped with male micro USB connector. The module is designed to work will all temperature conditions and the microcontroller chip is molded with glue to avoid the malfunction due to humidity. Four different output indications are given to show Pass/Open/Short/Wrong Connection. In this consultancy work the above said two modules are serviced by reprogramming the Controller and replacing the regulators to make correct function of the module.

Photo Proof



Name of the Contact Person from the Company/Industry/Organization: Mr/Ms: G. Parthiban

Contact Number: +91-9894642450

Feedback:

The board servey is good and it

Feedback taken by

coma

Date: 20/03/2023 Place: NEC

From

Ms.C.Vasuki,

ASP/IT,

Department of Information Technology, Nandha Engineering College (Autonomous), Erode-52

To

The Principal, Nandha Engineering College (Autonomous), Erode-52

Respected Sir,

Sub: Work Completion Report for Consultancy Work- Reg.

The Consultancy work entitled "Software Billing System" for ULTIMATE SOLUTION has been completed on 12/03/2023. In this regard the consultancy fee of Rs 28,000 was collected from the company. Now I request you to give permission to credit this amount in our research account and sanction the 60/80% of consultancy amount