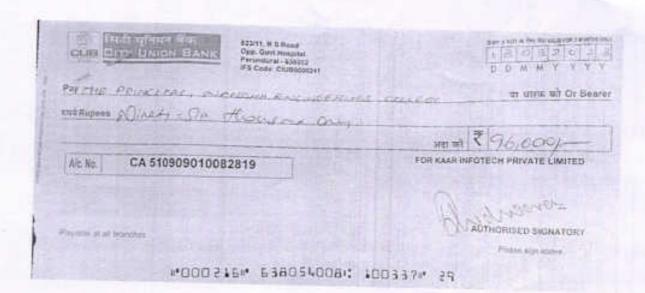

Amount: Rs 5000\_/- In Words Five thousand.

K.D. Part

Thanking You,

Yours truly,

The Cheque for Rs.3000 may be given in the name of as 60% of Dr S.Prabhu, faculty remuneration under consultancy work.

HOD

DEAN R&D