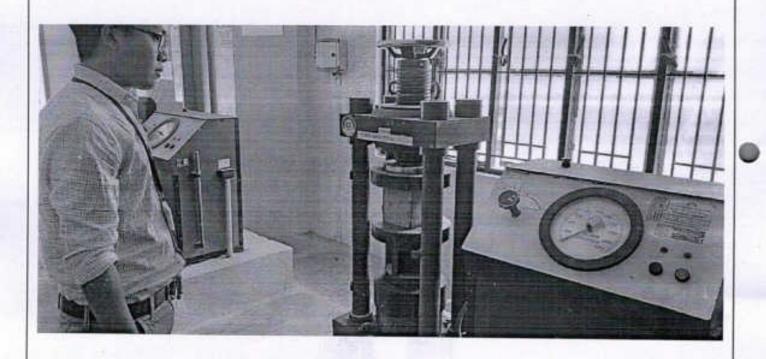

Amount: Rs 5000/- In Word Five Thousand Only.

K. U. Raint

Thanking You,

Yours truly,

Mrs.M.Parvathi.

The Cheque for Rs.3000 may be given in the name of Mrs.M.Parvathi as 60% of faculty remuneration under consultancy work.