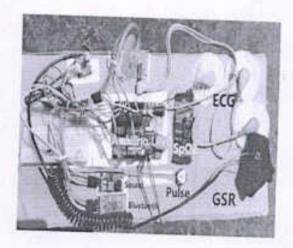

#### Dr.S.Prabhu,

Associate Professor,

Department of computer science and engineering

Nandha Engineering College (Autonomous),

Erode-52

To

The Principal, Nandha Engineering College (Autonomous), Erode-52

Respected Sir,

Sub: Work Completion Report for Consultancy Work- Reg.

The Consultancy work entitled "Web based traveler management system" for Sri vathiyar travels, Bhavani(TK), has been completed on 15/06/2022. In this regard the consultancy fee of Rs.5000 was collected from the company. Now I request you to give permission to credit this amount in our research account and sanction the 60% of consultancy amount as remuneration.

Name of the Contact Person from the Company/Industry/Organization: Mr. T MOHAMMED IBRAHIM Contact Number: +91-8838529528.

| Feedback:         | Th | App | development | hy  | w    | NEC Teator official use |
|-------------------|----|-----|-------------|-----|------|-------------------------|
|                   |    | t   | worny       | que | al . |                         |
| Feedback taken by |    |     | Cro. V      | _   |      |                         |