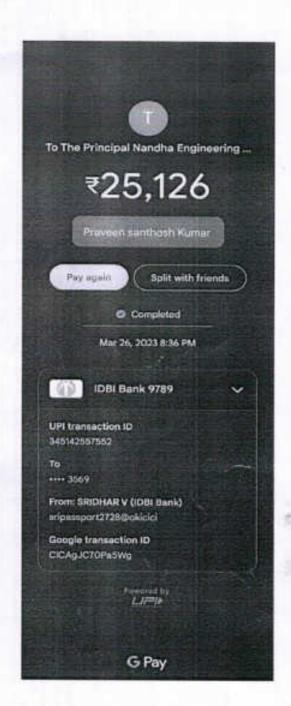

Sub: Work Completion Report for Consultancy Work-Reg.

The Consultancy work entitled "Market Survey" for M/S P V Traders, Erode, has been completed on 26/02/2022. In this regard the consultancy fee of Rs.8, 100/- was collected from the company. Now I request you to give permission to credit this amount in our research account and sanction the 80% of consultancy amount as remuneration.