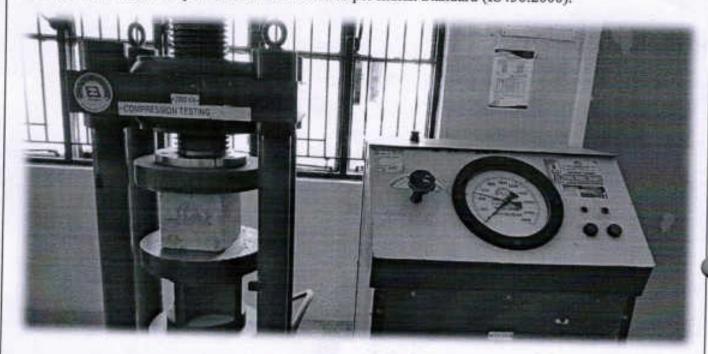

Amount: Rs 5000/- In Word Five Thousand Only.

K. U. Raint

Thanking You,

Yours truly,

Mrs.M.Parvathi.

The Cheque for Rs.3000 may be given in the name of Mrs.M.Parvathi as 60% of faculty remuneration under consultancy work.