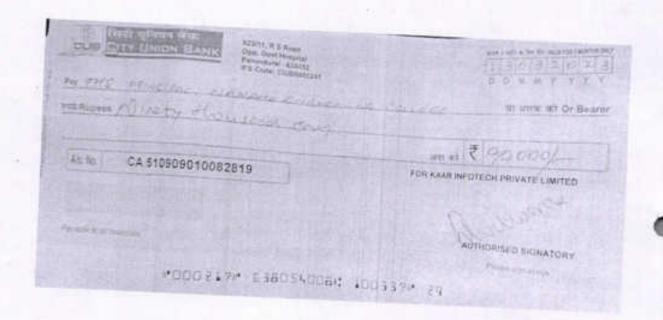

#### Description about the Consultancy work:

A PC-based Spirometer System is a kit to measure and monitor the lung vital capacity of patients. It is fast and easy to use device. The accurate and reliable spirometry measurements make it the perfect tool for asthma management, early detection of acute respiratory disorders as well as pharmaceutical trials. It is a simple system that provides accurate and reliable Spirometry measurements. Optimal for pulmonary analysis, asthma management, early detection of acute respiratory disorders, as well as use in pharmaceutical trials.



FEEDBACK:

The Test conducted by BME department of Common of the Consomer

FEEDBACK TAKEN BY

coma

Name of the Contact Person from the Company/Industry/Organization: Mr. R. Kodeeswaran

Contact Number: 7010047887





## To Whomsoever It May Concern

Subject: Appreciation for Consultancy Work Completion

This is to inform you that the consultancy work "Lung Vital Capacity Monitoring Kit (PC based Spiro meter)" carried out by Mr. A. Srithar, AP/BME and Ms. C. Saranya, AP/BME of Nandha Engineering College was completed on 28.12.2022 and the demo of this work is also completed successfully on the same day. In this regard, we will give a cheque of Rs 90,000/- as a consultation fee. We appreciate their work for our company at the expected level of work completion.

FOR KAAR INFOTECH PRIVATE LIMITED

Best Regards

DIRECTOR

Mr. Kodeeswaran Ravindran

KAAR Infotech Private Limited: 15/1, 4th Cross street, Erode Road, Perundural, Erode-638052, Tamilnadu, India Phone: +91-7010047887 | Email: info⊚kaarinfotec