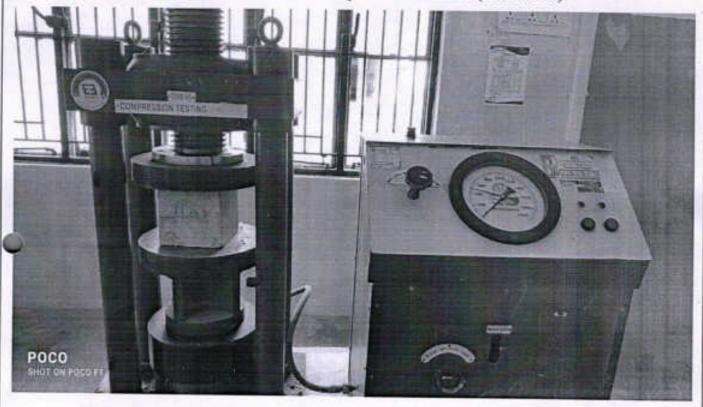

### <u>List of Consultancy Work completed during Academic Year (2022-23)</u>

| S.No. | Names of the teacher-<br>consultants | Name of the consultancy project    | Consulting/Sponsoring agency with contact details | Revenue<br>generate<br>d (INR<br>in lakhs) |
|-------|--------------------------------------|------------------------------------|---------------------------------------------------|--------------------------------------------|
| 1.    | K.L.Ravisankar                       | Mix design                         | Mr P V Sevaraj, Contractor                        | 0.05                                       |
| 2.    | K.L.Ravisankar                       | Testing of Materials               | Mr P V Sevaraj, Contractor                        | 0.11                                       |
| 3.    | K.L.Ravisankar                       | Testing of Cube Specimen           | M/S J V Engineering<br>Associates                 | 0.2                                        |
| 4.    | K.L.Ravisankar                       | Mix Design                         | M/S L& C Construction                             | 0.05                                       |
| 5.    | K.L.Ravisankar                       | Testing of Cube Specimen           | M/S L& C Construction                             | 0.1                                        |
| 6.    | K.L.Ravisankar                       | Testing of Cube Specimen           | M/S. K S Constructions                            | 0.0585                                     |
| 7.    | K.L.Ravisankar                       | Mix Design                         | M/S M.KANNAN                                      | 0.05                                       |
| 8.    | K.L.Ravisankar                       | Testing of materials               | M/S M.KANNAN                                      | 0.107                                      |
| 9.    | K.L.Ravisankar                       | Testing of Materials               | MR.J BALAJI                                       | 0.043                                      |
| 10.   | K.L.Ravisankar                       | Mix Design                         | MR.J BALAJI                                       | 0.05                                       |
| 11.   | K.L.Ravisankar                       | Testing of Materials               | M/S K.S, Construction                             | 0.15                                       |
| 12.   | K.L.Ravisankar                       | Mix Design                         | M/S K.S, Construction                             | 0.05                                       |
| 13.   | K.L.Ravisankar                       | Testing of materials cube specimen | M/S AA ZUFRA<br>READYMIX                          | 0.26                                       |
| 14.   | K.L.Ravisankar                       | Mix Design                         | M/S CUM Construction                              | 0.1                                        |
| 15.   | Dr .E.K.Mohanraj<br>K.L.Ravisankar   | Testing of materials cube specimen | M/S S.S.R Constructions,<br>Erode                 | 0.2                                        |