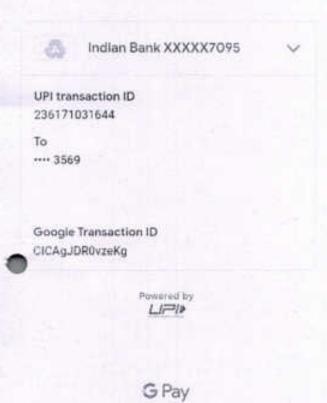

NETWORK: IMPS

BENEFICIARY NAME: PRINCIPAL NEC BENEFICIARY ACCOUNT: XXXX3569 UTR/REFERENCE No.: 215820684412

In case you have not done this transaction, to report it please call on (Toll Free) 18002584455 / 18001024455 (From India) & +91-79-49044100 (From overseas).