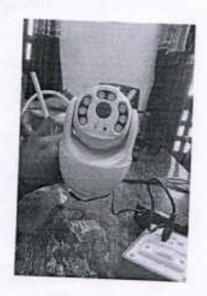

Sub: Work Completion Report for Consultancy Work-Reg.

The Consultancy work entitled "Data Entry" for M/S Kumaran Electricals, Erode, has been completed on 19/03/2022. In this regard the consultancy fee of Rs.7,300/- was collected from the company. Now I request you to give permission to credit this amount in our research account and sanction the 60/80% of consultancy amount as remuneration.

Feedback taken by

| Consultancy Completion Report | Department of R&D | andha Engineering College(Autonomous), Erode-52 |
|-------------------------------|-------------------|-------------------------------------------------|
|                               |                   | Ž                                               |