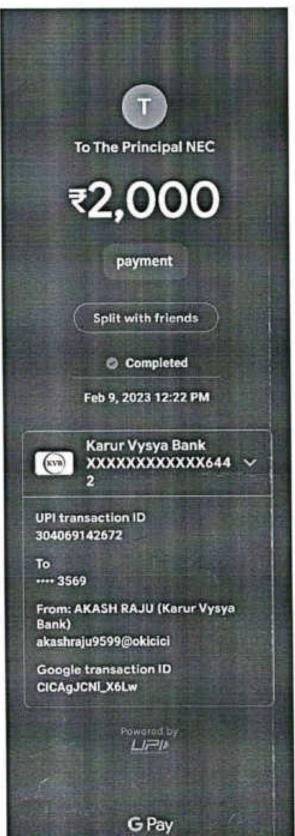

### Description about the Consultancy:

The AC 18 Testing box and 6P6C Common testing module is the device to test the Mobile charger cable functioning in the following three criteria:

- 1. Open Circuit
- 2. Short Circuit between two or more cables
- 3. Wrong terminal in the end connectors

Technically the circuitry is made up of ATMEGA168 microcontroller and eight digital Input/output pins are acted as input and eight digital Input/output pins acted as outputs. This module working with 5VDC/500mA and it consist of one female micro USB connectors and its corresponding terminals. The charger cable consists of six different wires and the ends are crimped with male micro USB connector. The module is designed to work will all temperature conditions and the microcontroller chip is molded with glue to avoid the malfunction due to humidity. Four different output indications are given to show Pass/Open/Short/Wrong Connection. In this consultancy work the above said two modules are serviced by reprogramming the Controller and replacing the regulators to make correct function of the module.