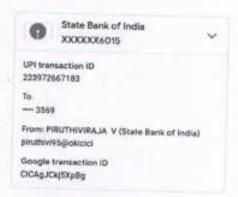

Completed • June 8, 2022 at 7:18 PM

Indian Bank XXXXX5960

UPI transaction ID 215912818109

To

.... 3569

From: Mr M KANDASAMY (Indian Bank) kandasamy.kmsn-2@okicici

Google transaction ID CICAgODn3Ki4fw

POWERED BY LIPTIP