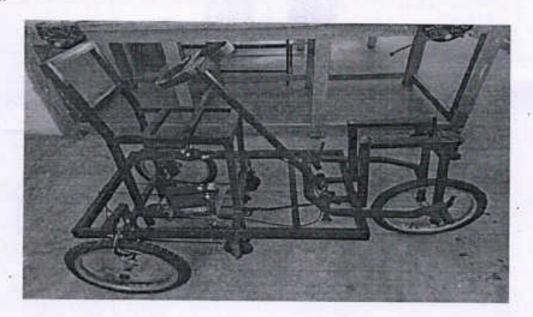

Amount: Rs.7,400/- In Words "Seven Thousand and Four Hundred Only."

DD No : 403195 - Rs.7,400/- (Dt: 07.06.2022)

5920/2 Balter

Thanking You,

Yours truly.

The Cheque for Rs.7,400 may be given in the name of J Tamilarasu as 80% of faculty remuneration under consultancy work.