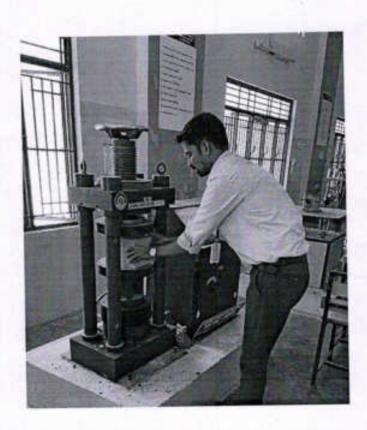

### <u>List of Consultancy Work completed during Academic Year (2022-23)</u>

| S.No. | Names of the teacher-<br>consultants | Name of the consultancy project    | Consulting/Sponsoring agency with contact details | Revenue<br>generate<br>d (INR<br>in lakhs) |
|-------|--------------------------------------|------------------------------------|---------------------------------------------------|--------------------------------------------|
| 1.    | K.L.Ravisankar                       | Mix design                         | Mr P V Sevaraj, Contractor                        | 0.05                                       |
| 2.    | K.L.Ravisankar                       | Testing of Materials               | Mr P V Sevaraj, Contractor                        | 0.11                                       |
| 3.    | K.L.Ravisankar                       | Testing of Cube Specimen           | M/S J V Engineering<br>Associates                 | 0.2                                        |
| 4.    | K.L.Ravisankar                       | Mix Design                         | M/S L& C Construction                             | 0.05                                       |
| 5.    | K.L.Ravisankar                       | Testing of Cube Specimen           | M/S L& C Construction                             | 0.1                                        |
| 6.    | K.L.Ravisankar                       | Testing of Cube Specimen           | M/S. K S Constructions                            | 0.0585                                     |
| 7.    | K.L.Ravisankar                       | Mix Design                         | M/S M.KANNAN                                      | 0.05                                       |
| 8.    | K.L.Ravisankar                       | Testing of materials               | M/S M.KANNAN                                      | 0.107                                      |
| 9.    | K.L.Ravisankar                       | Testing of Materials               | MR.J BALAJI                                       | 0.043                                      |
| 10.   | K.L.Ravisankar                       | Mix Design                         | MR.J BALAJI                                       | 0.05                                       |
| 11.   | K.L.Ravisankar                       | Testing of Materials               | M/S K.S, Construction                             | 0.15                                       |
| 12.   | K.L.Ravisankar                       | Mix Design                         | M/S K.S, Construction                             | 0.05                                       |
| 13.   | K.L.Ravisankar                       | Testing of materials cube specimen | M/S AA ZUFRA<br>READYMIX                          | 0.26                                       |
| 14.   | K.L.Ravisankar                       | Mix Design                         | M/S CUM Construction                              | 0.1                                        |
| 15.   | Dr .E.K.Mohanraj<br>K.L.Ravisankar   | Testing of materials cube specimen | M/S S.S.R Constructions,<br>Erode                 | 0.2                                        |