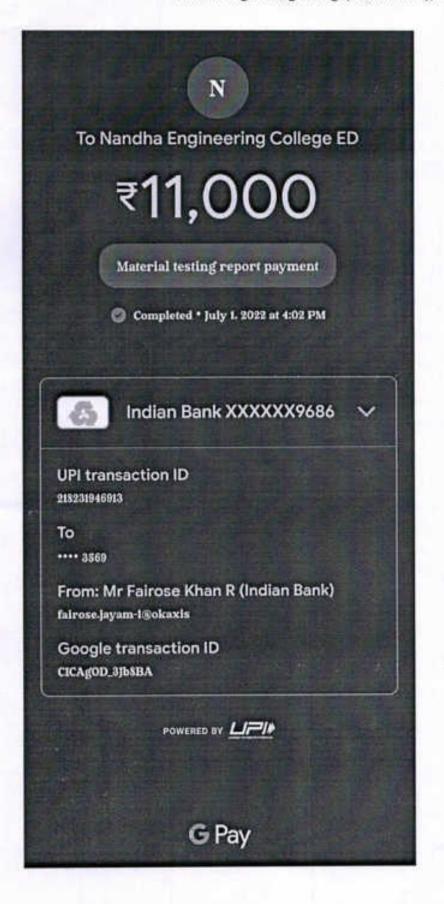

ion.

Amount: Rs. 11,000/- In Words "Eleven Thousand Only."

Transaction ID : 218231946913

Thanking You,

Yours truly,

X . L (of a southand

The Cheque for Rs 6 600 may be given in the name of L. Carshauter as 60/80% of faculty remuneration under consultancy work.

HOD/DEAN TOO

DEAN R&D

PRINCIPAL

SECRETARY

D. ATRO

Amer deposite! Rs 11,000 |: dt 1.7.2012 Chyun no: 00 574415 at: 6.7.2022 Amedit: Rs 6600 (2)

### Description about the Consultancy:

The test was carried out to find the mechanical properties of Fine aggregate, coarse aggregate, water and Reinforcement as per the IS code.



Name of the Contact Person from the Company/Industry/Organization: Faririse Kahan Contact Number: 8754241488

Feedback:

The Terry Report is Samuel by the For official use common.

Feedback taken by





From

Date: 13/07/2022 Place: NEC

#### K.L.Ravisankar

Assistant Professor
Department of Civil Engineering
Nandha Engineering College (Autonomous),
Erode-52

To

The Principal, Nandha Engineering College (Autonomous), Erode-52

Respected Sir,

Sub: Work Completion Report for Consultancy Work-Reg.

The Consultancy work entitled "Testing of Cube Specimen" for M/S JV Engineering Associates, has been completed on 11/07/2022. In this regard the consultancy fee of Rs. 20,000/- was collected from the company. Now I request you to give permission to credit this amount in our research account and sanction the 60/80% of consultancy amount as remuneration.

Amount: Rs. 20,000/- In Words "Twenty Thousand Only."

DD No: 990219 (Dt. 13.07.2022)

Thanking You,

The Cheque for Rs 12,000/L may be give