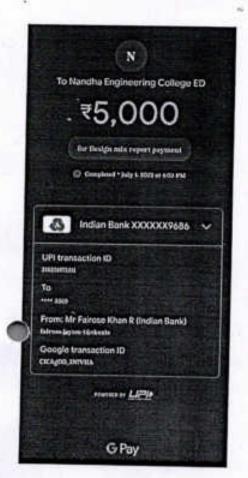

|        |
|                                |                                    |                                   |        |
|                                |                                    |                                   |        |
|                                |                                    |                                   |        |
|                                |                                    |                                   |        |
|                                |                                    |                                   |        |
|                                |                                    |                                   |        |

DOCETM.

Feedback taken by

For official use

Sahrhy

Coma

Feedback:





From

Date: 01/07/2022 Place: NEC

#### K.L.Ravisankar

Assistant Professor

Department of Civil Engineering

Nandha Engineering College (Autonomous),

Erode-52

To

The Principal, Nandha Engineering College (Autonomous), Erode-52

Respected Sir,

Sub: Work Completion Report for Consultancy Work-Reg.

The Consultancy work entitled "Testing of Materials" for Mr. P V Selvaraj Contractor, has been completed on 30/06/2022. In this regard the consultancy fee of Rs. 11,000/- was collected from the company. Now I request you to give permission to credit this amount in our research account and sanction the 60/80% of consultancy amount as remuneration.

Amount: Rs. 11,000/- In Words "Eleven Thousand Only."

Transaction ID : 218231946913

Thanking You,

Yours truly,

X . L (of a southand

The Ch