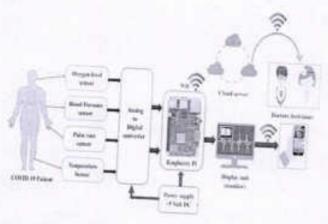

PRINCIPAL
Nandha Engineering College
(Autonomous)
Erode - 638 052.

Cheque Essue Detaily

Alc No.: 671522569 Cheque No.: 117135

Amount : 96,0001-

Date : 28 - 3 20 42

## Description about the Consultancy Work:

"Engaging Medical Activities for Bedridden Seniors using AI", is the project for the senior patients who were bedridden and they may not be able to do their routine work by themself. The project is a software app able to connect to smartwatches. The patients can get an alarm from their wakeup time to night sleeping time. This project gives a notification for time to take tablets and its name, calorie of the food they took, sugar level, blood pleasure, if an urgent situation emergency button to indicate to doctor and guardian, simple exercises and complete history of the patient.







| FEEDBACK: | The | Service | provided   | hy    | NEC    | faculty is |  |
|-----------|-----|---------|------------|-------|--------|------------|--|
|           |     |         |            | 900   | d      |            |  |
|           |     |         |            | (     | 20 may |            |  |
|           |     |         | FEEDBACK 7 | AKEN. | BY     |            |  |

Name of the Contact Person from the Company/Industry/Organization: Mr. Koodeeswaran, R. Contact Number: 7010047887





## To Whomsoever it may Concern

Subject: Appreciation for Consultancy Work Completion

This is to inform you that the consultancy work "Engaging Medical Activities for Bedridden Seniors" carried out by Dr. M. Dhipa, ASP/BME and Mrs. M. Parvathi, AP/AI&DS of Nandha Engineering College was com