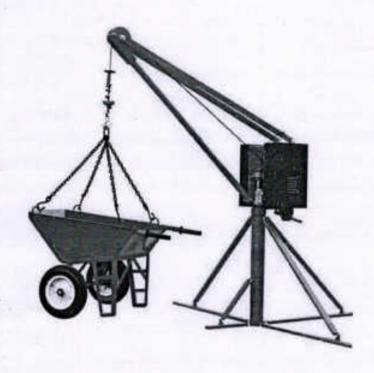

Amour Receive! Do Shoots dt. Cheque ione on: 4.7.2022, with no: 00574412 Ant: 6720 le

6720