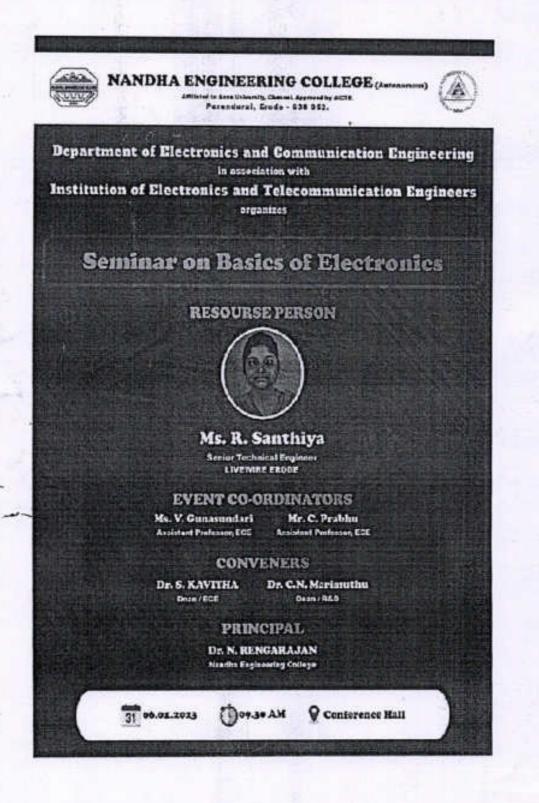

(AUTONOMOUS)

(Approved by AICTE, New Delhi and Affiliated to Anna University, Chennai)

ERODE – 638 052 TAMILNADU

Email : principal@nandhaengg.org Mobile : 73737 12234

|    | 1                                              | 1                  |                                                                                                                 |                |       |
|----|------------------------------------------------|--------------------|-----------------------------------------------------------------------------------------------------------------|----------------|-------|
| 10 | Medingers Health care<br>Solutions, Erode      | February,<br>2023  | One day seminar on "<br>Innovation in Healthcare<br>Equipments and its Patent"<br>10.02.2023                    | Students - 53  | BME   |
| 11 | B.T.R.Constructions,<br>Bhavanisagar,<br>Erode | October,<br>2021   | Value Added Course on "<br>Analysis of Framed Structures<br>using STAAD. Pro" on 09-2-<br>2023 to 12-02-2023    | Students - 11  | Civil |
| 12 | Nexgen, Japan                                  | 2022-23            | Guest lecture program on "Why<br>Management Course is Gaining<br>Importance in Present<br>Scenario?" 07.02.2023 | Students - 100 | MBA   |
| 13 | Nexgen, Japan                                  | 2022-23            | Guest lecture program on "<br>Faculty Exchange Program"<br>07.02.2023                                           | Faculties - 08 | MBA   |
| 14 | Prashan Medical<br>Technologies,<br>Coimbatore | October,<br>2021   | One Credit Course on<br>"MEDICAL<br>EQUIPMENT AND ITS<br>CALIBRATION" on<br>03-12-2022 and 04-12-2022           | Students - 53  | BME   |
| 15 | Prashan Medical<br>Technologies,<br>Coimbatore | October,<br>2021   | One Credit Course on "Labview<br>for Biomedical Applications"<br>during 13-11-2022 & 14-11-<br>2022             | Students - 53  | BME   |
| 16 | LIVEWIRE – Erode                               | October,<br>2022   | One Day Seminar on " Basics<br>of Electronics" 06-01-2023                                                       | Students - 114 | ECE   |
| 17 | Universal Power Supplies                       | November<br>, 2022 | One Day Workshop on IoT in agriculture 24-11-2022                                                               | Students - 45  | Agri  |
| 18 | Sun Software Solutions,<br>Coimbatore          | November<br>, 2022 | Seminar on Data Science 08-<br>11-2022                                                                          | Students -240  | CSE   |
| 19 | Learners Choice, Tiruppur                      | November<br>, 2022 | Core Industry Opportunity for<br>ECE Students 08-11-2022                                                        | Students -106  | ECE   |