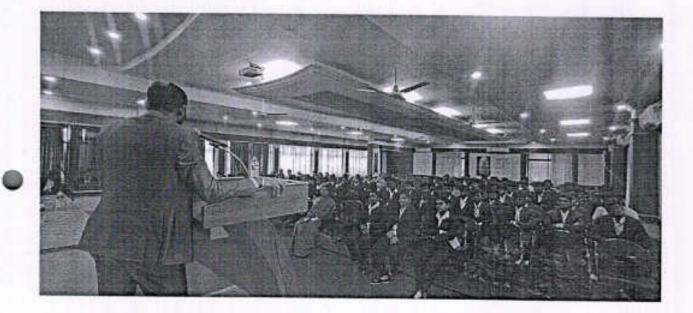

### POST EVENT REPORT FOR ONE CREDIT COURSE

Title of the program Name of the Industry One Credit Course

TVS Training and Services, Chennai

Name of the Resource persons : Mr. K. Sethuraman & Mr. R.K. Gopalakrishnan

Department of Mechanical Engineering, Nandha Engineering College had organized one credit course on "Geometric Dimensioning and Tolerancing" on 08.05.2023 and 09.05.2023 The resource person for the course were Mr. K. Sethuraman and Mr. R.K. Gopalakrishnan, TVS Training and Services, Chennai

A total of 103 students were participated in one credit course to expand their knowledge.

1-10-27 FARRE

Dr. M.EASWARAMOORTHUMEN Head of the Department Department of Mechanical Enginee. Nandha Engineering College (Autonomou., ERODE - 638 052,

Participated students during the one credit course