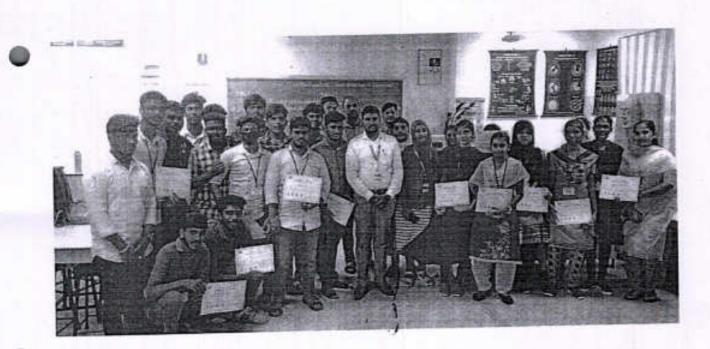

A total of 103 students were participated in one credit course to expand their knowledge.

1-10-27 FARRE

Dr. M.EASWARAMOORTHUMEN Head of the Department Department of Mechanical Enginee. Nandha Engineering College (Autonomou., ERODE - 638 052,

Participated students during the one credit course