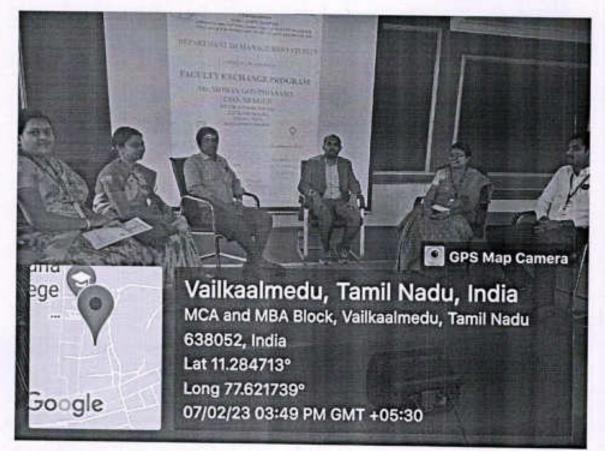

We wish him every success in his future endeavors.

For Perundurai Common Effluent Treatment Plant,

(N.Krishnakumar

Administrative Manager

PERUNDURAI COMMON EFFLUENT TREATMENT PLANT R-22, 6th Cross Road, SIPCOT, PERUNDURAI - 638 052

### POST EVENT REPORT FOR ONE CREDIT COURSE

Title of the program Name of the Industry One Credit Course

TVS Training and Services, Chennai

Name of the Resource persons : Mr. K. Sethuraman & Mr. R.K. Gopalakrishnan