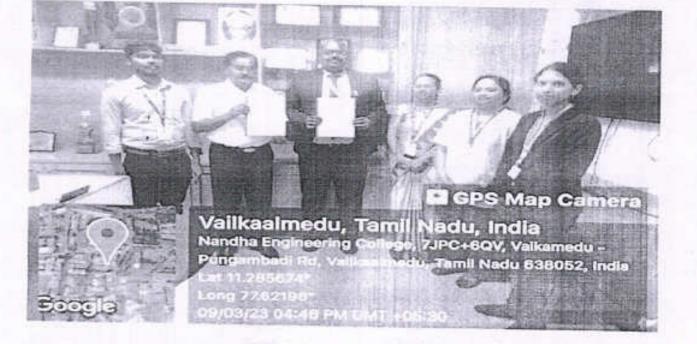

### POST EVENT REPORT FOR ONE CREDIT COURSE

Title of the program Name of the Industry One Credit Course

TVS Training and Services, Chennai

Name of the Resource persons : Mr. K. Sethuraman & Mr. R.K. Gopalakrishnan

Department of Mechanical Engineering, Nandha Engineering College had organized one credit course on "Geometric Dimensioning and Tolerancing" on 08.05.2023 and 09.05.2023 The resource person for the course were Mr. K. Sethuraman and Mr. R.K. Gopalakrishnan, TVS Training and Services, Chennai