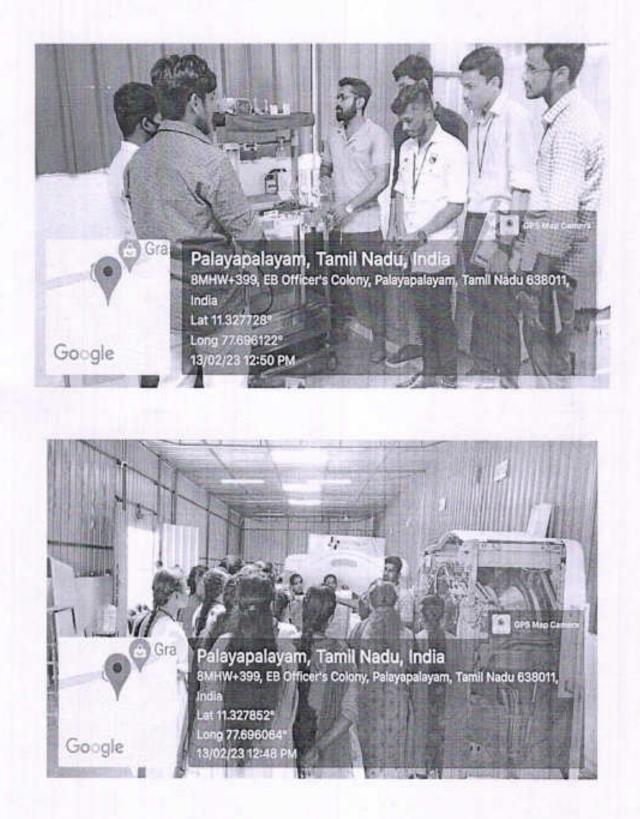

TIN: 33462922691 CST No. 776633 / dt 30-5-2001 GST : 33AADCP1188Q1ZZ

PGETP

lef:

Ph : 04294 - 2340 Mobile : 98425 -220 e-mail :- pcetpsipcot@gmail.c

13.05.2023

## Perundurai Common Effluent Treatment Plan

P.No. R-22, 6th Cross Road, SIPCOT Industrial Growth Centre, PERUNDURAI-638 052.T.N.

### TO WHOM SOEVER IT MAY CONCERN

This is to certify that Mr.S. Pandiarajan, M.Tech., (Ph.D), working as a Assistant Professor (Department of Chemical Engineering) in "Nandha Engineering College (Autonomous) Perundurai Road Erode District -638052" has undergone a Faculty training from 10.05.2023 to 13.05.2023 in our organization and gained practical knowledge in unit operations involved in our CETP.

We wish him every success in his future endeavors.

For Perundurai Common Effluent Treatment Plant,

(N.Krishnakumar

Administrative Manager

PERUNDURAI COMMON EFFLUENT TREATMENT PLANT R-22, 6th Cross Road, SIPCOT, PERUNDURAI - 638 052