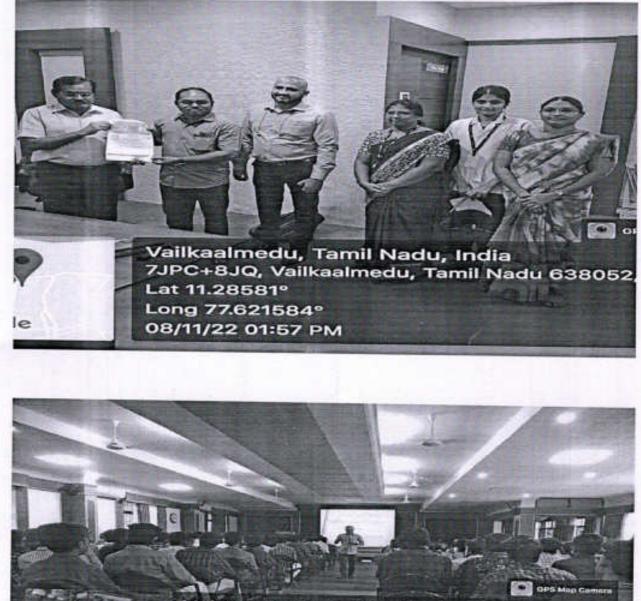

### POST EVENT REPORT FOR ONE CREDIT COURSE

Title of the program Name of the Industry One Credit Course

TVS Training and Services, Chennai

Name of the Resource persons : Mr. K. Sethuraman & Mr. R.K. Gopalakrishnan

Department of Mechanical Engineering, Nandha Engineering College had organized one credit course on "Geometric Dimensioning and Tolerancing" on 08.05.2023 and 09.05.2023 The resource person for the course were Mr. K. Sethuraman and Mr. R.K. Gopalakrishnan, TVS Training and Services, Chennai