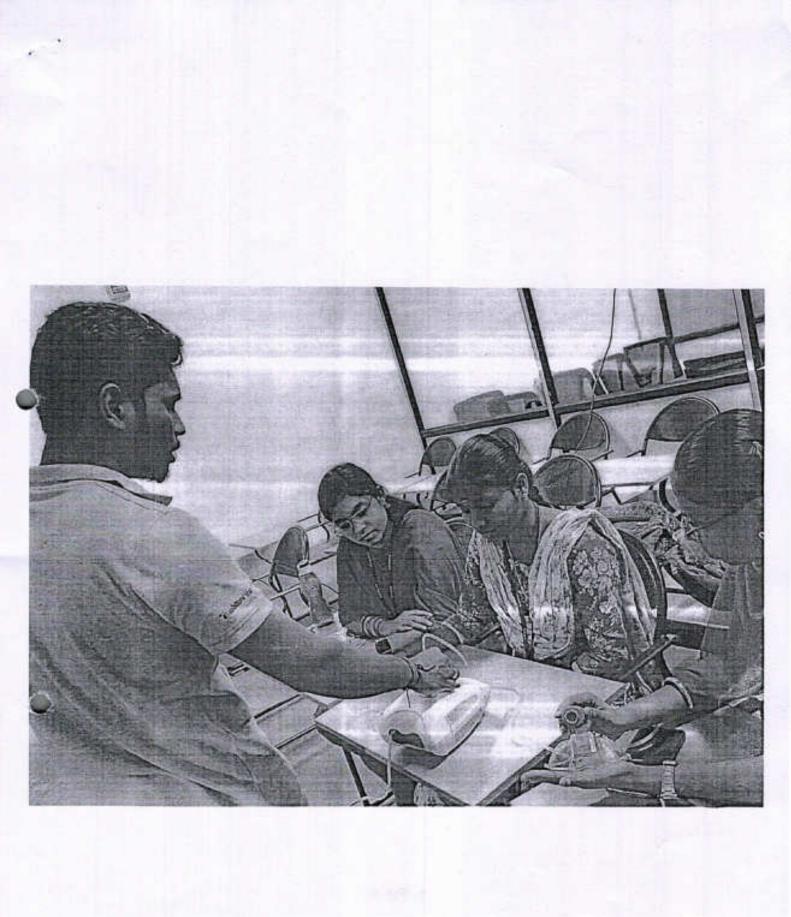

### POST EVENT REPORT FOR ONE CREDIT COURSE

Title of the program Name of the Industry One Credit Course

TVS Training and Services, Chennai

Name of the Resource persons : Mr. K. Sethuraman & Mr. R.K. Gopalakrishnan

Department of Mechanical Engineering, Nandha Engineering College had organized one credit course on "Geometric Dimensioning and Tolerancing" on 08.05.2023 and 09.05.2023 The resource person for the course were Mr. K. Sethuraman and Mr. R.K. Gopalakrishnan, TVS Training and Services, Chennai

A total of 103 students were participated in one credit course to expand their knowledge.

1-10-27 FARRE

Dr. M.EASWARAMOORTHUMEN Head of the Department Department of Mechanical Enginee. Nandha Engineering College (Autonomou., ERODE - 638 052,