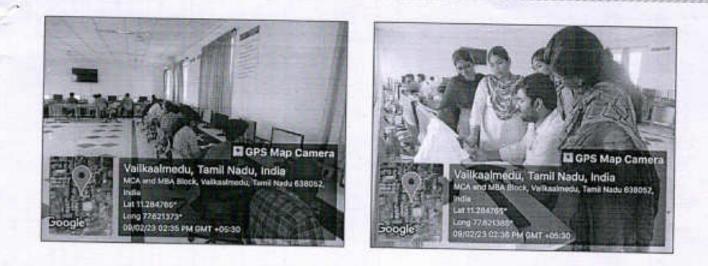

### POST EVENT REPORT FOR ONE CREDIT COURSE

Title of the program Name of the Industry One Credit Course

TVS Training and Services, Chennai

Name of the Resource persons : Mr. K. Sethuraman & Mr. R.K. Gopalakrishnan

Department of Mechanical Engineering, Nandha Engineering College had organized one credit course on "Geometric Dimensioning and Tolerancing" on 08.05.2023 and 09.05.2023 The resource person for the course were Mr. K. Sethuraman and Mr. R.K. Gopalakrishnan, TVS Training and Services, Chennai

A total of 103 students were participated in one credit course to expand their knowledge.

1-10-27 FARRE

Dr. M.EASWARAMOORTHUMEN Head of the Department Department of Mechanical Enginee. Nandha Engineering College (Autonomou., ERODE - 638 052,