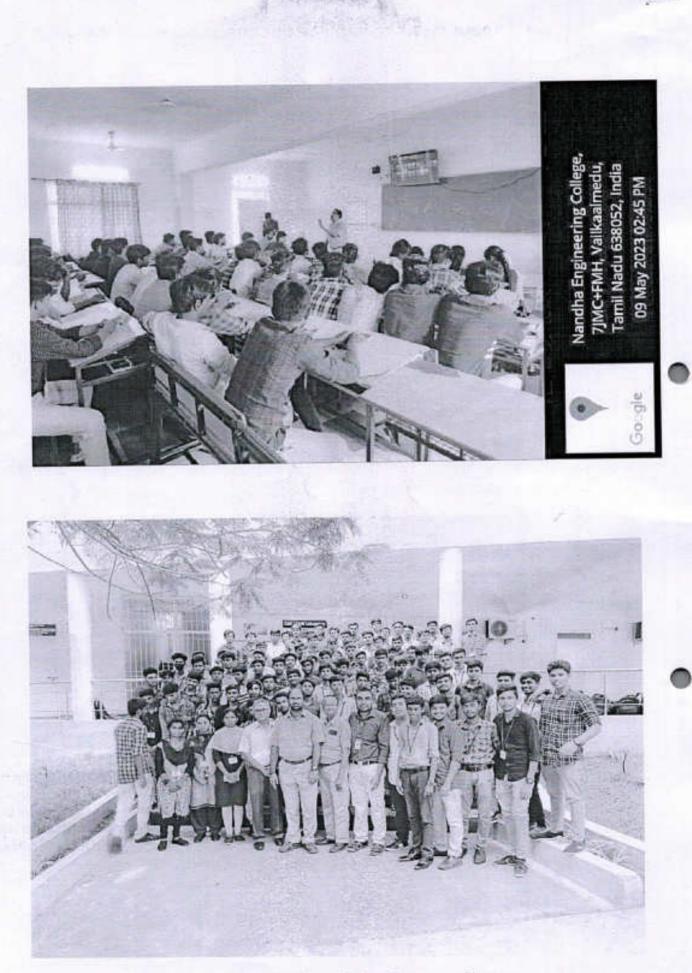

Department of Mechanical Engineering, Nandha Engineering College had organized one credit course on "Geometric Dimensioning and Tolerancing" on 08.05.2023 and 09.05.2023 The resource person for the course were Mr. K. Sethuraman and Mr. R.K. Gopalakrishnan, TVS Training and Services, Chennai

A total of 103 students were participated in one credit course to expand their knowledge.

1-10-27 FARRE

Dr. M.EASWARAMOORTHUMEN Head of the Department Department of Mechanical Enginee. Nandha Engineering College (Autonomou., ERODE - 638 052,

Participated students during the one credit course