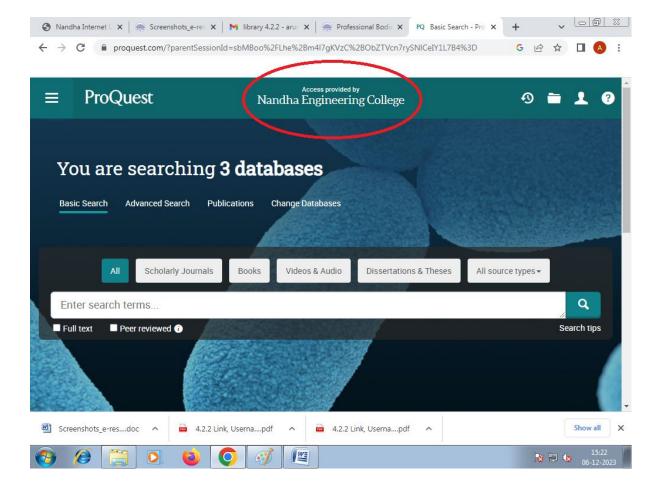

#### **ProQuest**

(AUTONOMOUS)

(Approved by AICTE, New Delhi and Affiliated to Anna University, Chennai)

Perundurai, Erode - 638052, Tamil Nadu, India. Email: principal@nandhaengg.org

Website: www.nandhaengg.org Phone: 04294-225585