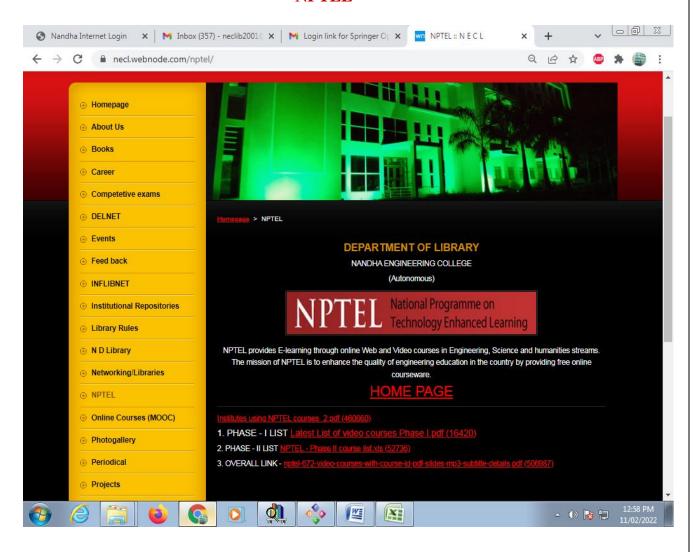

#### **NPTEL**

(AUTONOMOUS)

(Approved by AICTE, New Delhi and Affiliated to Anna University, Chennai)

Perundurai, Erode - 638052, Tamil Nadu, India. Email: principal@nandhaengg.org

Website: www.nandhaengg.org Phone: 04294-225585