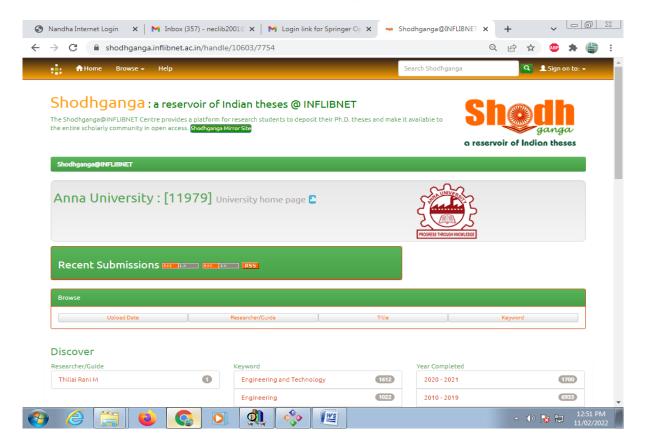

## **ShodhGanga**

PRINCIPAL
Nandha Engineering College
(Autonomous)
Erode 638 052

(AUTONOMOUS)

(Approved by AICTE, New Delhi and Affiliated to Anna University, Chennai)

Perundurai, Erode - 638052, Tamil Nadu, India. Email: principal@nandhaengg.org