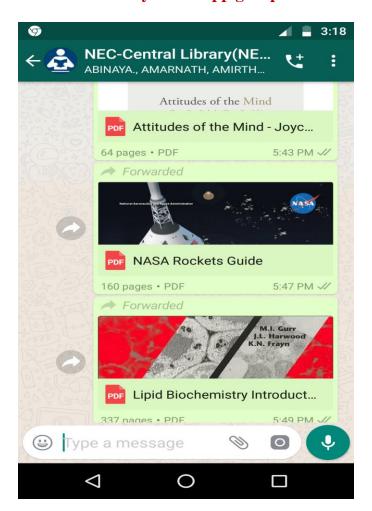

## Library Whatsapp group

(AUTONOMOUS)

(Approved by AICTE, New Delhi and Affiliated to Anna University, Chennai)

Perundurai, Erode - 638052, Tamil Nadu, India. Email: principal@nandhaengg.org

Website: www.nandhaengg.org Phone: 04294-225585