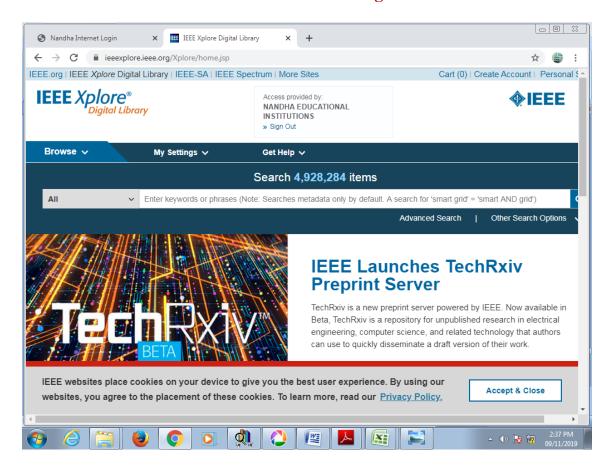

## IEEE - ASPP Package

(AUTONOMOUS)

(Approved by AICTE, New Delhi and Affiliated to Anna University, Chennai)

Perundurai, Erode - 638052, Tamil Nadu, India. Email: principal@nandhaengg.org

Website: www.nandhaengg.org Phone: 04294-225585