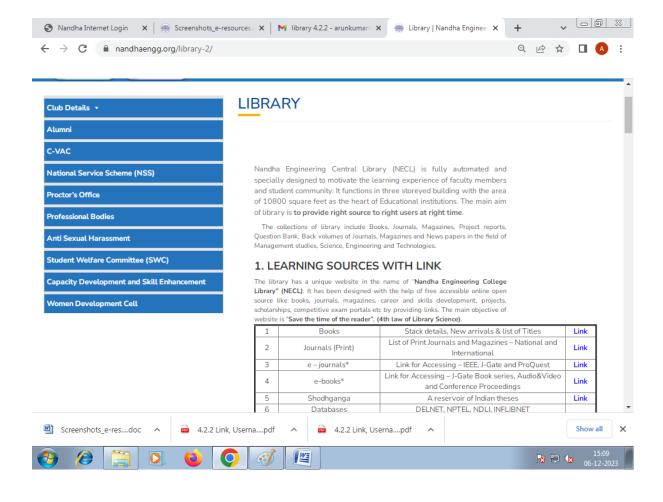

## **Library Website**

(AUTONOMOUS)

(Approved by AICTE, New Delhi and Affiliated to Anna University, Chennai)

Perundurai, Erode - 638052, Tamil Nadu, India. Email: principal@nandhaengg.org

Website: www.nandhaengg.org Phone: 04294-225585