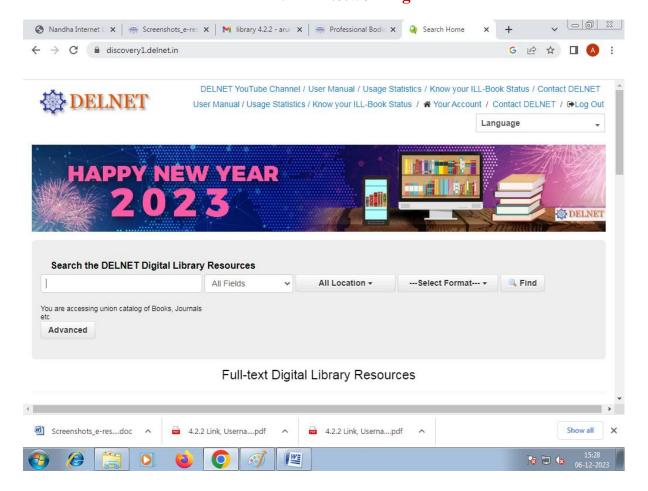

## **DELNET - Networking**

(AUTONOMOUS)

(Approved by AICTE, New Delhi and Affiliated to Anna University, Chennai)

Perundurai, Erode - 638052, Tamil Nadu, India. Email: principal@nandhaengg.org

Website: www.nandhaengg.org Phone: 04294-225585