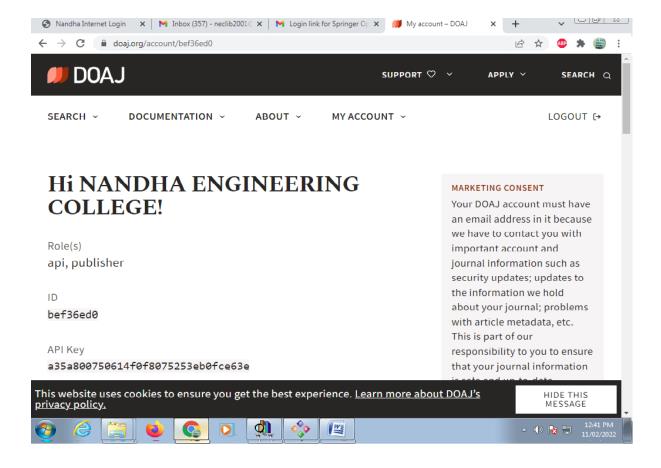

## **Directory of Open Access Journals (DOAJ)**

(AUTONOMOUS)

(Approved by AICTE, New Delhi and Affiliated to Anna University, Chennai)

Perundurai, Erode - 638052, Tamil Nadu, India. Email: principal@nandhaengg.org