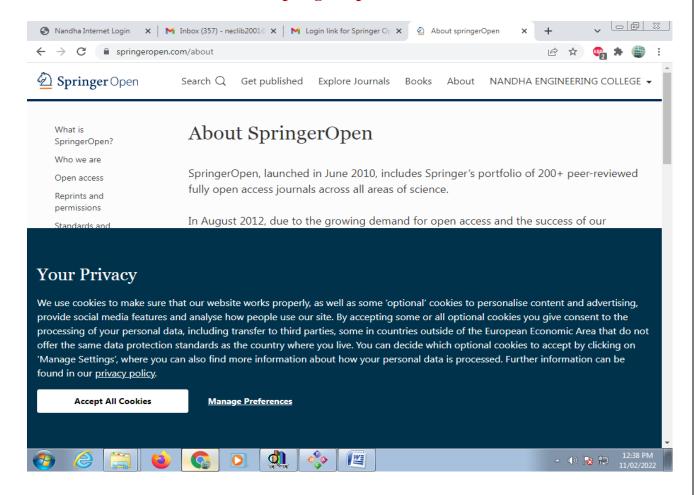

## **Springer Open**

(AUTONOMOUS)

(Approved by AICTE, New Delhi and Affiliated to Anna University, Chennai)

Perundurai, Erode - 638052, Tamil Nadu, India. Email: principal@nandhaengg.org

Website: www.nandhaengg.org Phone: 04294-225585