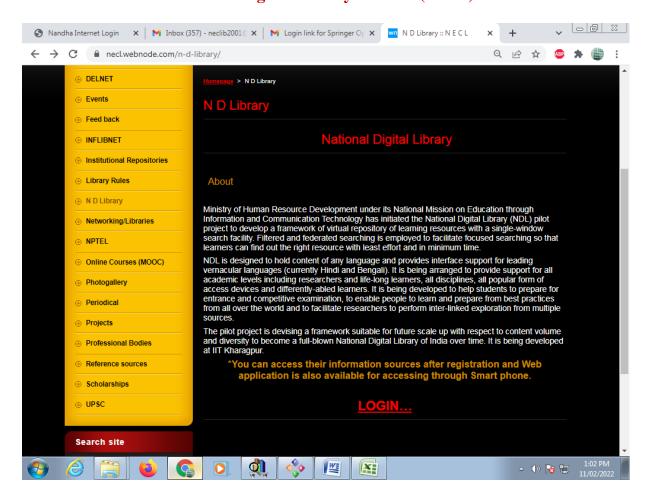

## **National Digital Library of India (NDLI)**

(AUTONOMOUS)

(Approved by AICTE, New Delhi and Affiliated to Anna University, Chennai)

Perundurai, Erode - 638052, Tamil Nadu, India. Email: principal@nandhaengg.org