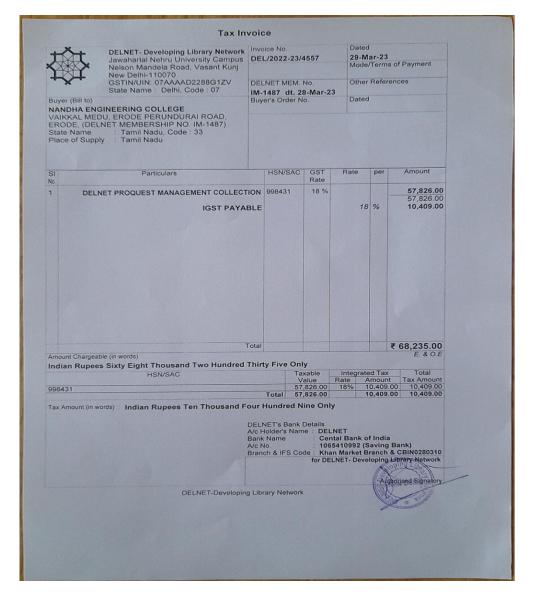

### 2022-2023

| 1. | Books ( Acc.No. 62209 to 63099)               | 4,15,425.00  |
|----|-----------------------------------------------|--------------|
| 2. | Journal (International) - Print               | 6,12,157.00  |
| 3. | Journals – Online (IEEE, J-Gate,<br>ProQuest) | 7, 96,481.00 |
| 4. | DELNET                                        | 13,570.00    |
|    | TOTAL                                         | 18,37,633.00 |