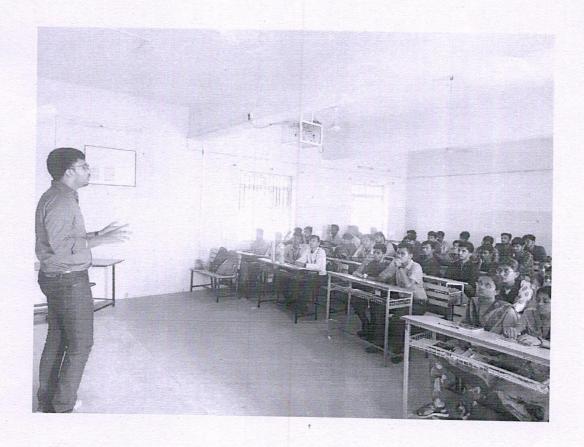

#### POST EVENT REPORT

| Department                     | Department of Agricultural Engineering           |  |
|--------------------------------|--------------------------------------------------|--|
| Name of the event              | Guidance for higher studies                      |  |
| Title of the Event             | Motivational Speech                              |  |
| Date & Time                    | 21.04.2023 11.00 AM                              |  |
| Venue                          | Block – V Class Room IV - AGRI                   |  |
| Name of the Chief Guest        | Sridharshini R                                   |  |
| Designation of the Chief Guest | Student ,MBA, Nandha Engineering College, Erode. |  |
| Number of Participants         | 58                                               |  |
| Content Delivered              | Future scope of higher studies.                  |  |
|                                | Communication Skills                             |  |
| Outcome of the Event           | Improving Decision Making Skills                 |  |
|                                | Maximizing higher studies Opportunities          |  |

(AUTONOMOUS)

(Approved by AICTE, New Delhi and Affiliated to Anna University, Chennai)

ERODE - 638052 TAMILNADU

Email:principal@nandhaengg.org

Motivational Speech - R.Sridharshini, MBA, Nandha Engineering College, Erode.