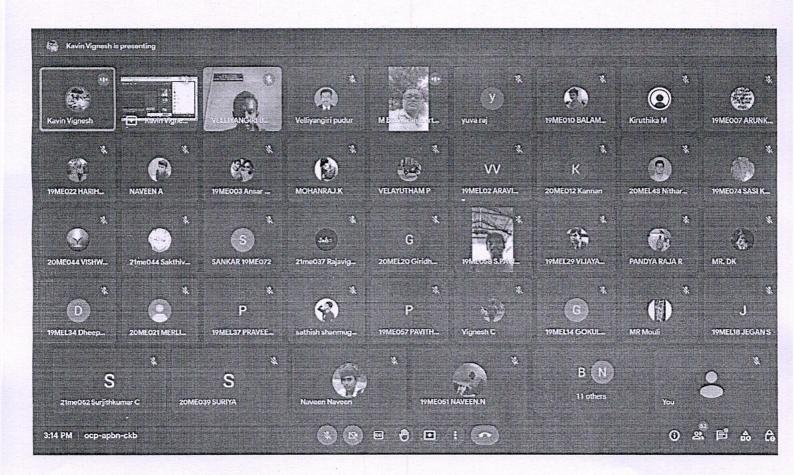

## Skills Needed In Designing

#### Attendance List

| S.NO. | REGISTER NUMBER | NAME OF THE STUDENT | YEAR OF STUDY |
|-------|-----------------|---------------------|---------------|
| 1     | 19ME002         | AJMAL C D           | IV YEAR       |
| 2     | 19ME003         | ANSAR MUBEEN M      | IV YEAR       |
| 3     | 19ME005         | ARUN KUMAR M        | IV YEAR       |
| 4     | 19ME006         | ARUN VIJAY G        | IV YEAR       |
| 5     | 19ME008         | ASWIN RAJ           | IV YEAR       |
| 6     | 19ME009         | BADHRINATH MB       | IV YEAR       |
| 7     | 19ME010         | BALAMURUGAN T       | IV YEAR       |
| 8     | 19ME011         | BHARANIDHARAN M     | IV YEAR       |
| 9     | 19ME014         | BOOPATHI S          | IV YEAR       |
| 10    | 19ME016         | DINESH M            | IV YEAR       |
| 11    | 19ME017         | DINESH S            | IV YEAR       |
| 12    | 19ME018         | ELANGO A K          | IV YEAR       |
| 13    | 19ME019         | FASIMA BANU B       | IV YEAR       |
| 14    | 19ME021         | GUNASEKAR C         | IV YEAR       |
| 15    | 19ME023         | IJAZ AHAMED R       | IV YEAR       |
| 16    | 19ME024         | INDRAJITH S         | IV YEAR       |
| 17    | 19ME025         | JAGADHESWARAN P     | IV YEAR       |
| 18    | 19ME027         | JANAGA NANDHINI M P | IV YEAR       |
| 19    | 19ME029         | JIVIN KUMAR S       | IV YEAR       |
| 20    | 19ME031         | KAMBAN K            | IV YEAR       |
| 21    | 19ME032         | KARAN S             | IV YEAR       |
| 22    | 19ME033         | KATHERSHAW M        | IV YEAR       |
| 23    | 19ME034         | KAVIN K             | IV YEAR       |
| 24    | 19ME035         | KAVINKUMAR D        | IV YEAR       |
| 25    | 19ME038         | KIRUTHIKA M         | IV YEAR       |
| 26    | 19ME039         | KISHOR A            | IV YEAR       |
| 27    | 19ME040         | KOWCHIKKUMAR C K    | IV YEAR       |