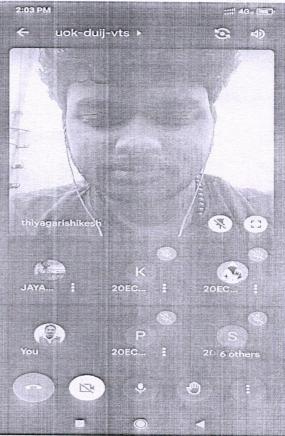

Resource Person Alumni (2021) Mt.M.Thiyazarishikash IELTS Scorer Coimbatora Date: 08-10-2022(Saturday) Time: 1.30pm to 3.00pm

(Crack the IELTS)
Video call fink: https://meet.google.com/uploduij-vis/
Coordinators

Glimpses of the event

The resource person for this event was Mr.M.Thiyagarishikesh, IELTS Scorer, Coimbatore

(AUTONOMOUS)

(Approved by AICTE, New Delhi and Affiliated to Anna University, Chennai)
ERODE — 638052 TAMILNADU

#### About the webinar

The Department of Electronics and Communication Engineering in Nandha Engineering College in association with IETE had organized a Alumni interaction in the topic "Crack the IELTS" on 08.10.2022 (Timings 2PM to 3PM). The guest alumni for the interaction was Mr.M.Thiyagarishikesh (Alumni 2021), IELTS Scorer, Coimbatore. The Alumni interaction was conducted for III year ECE department students. The welcome address and vote of thanks was given by Mr.T.Jaychandran, AP/ECE.