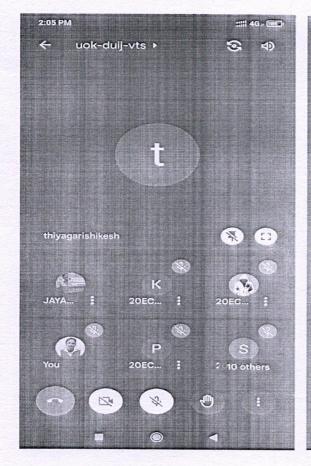

Resource Person Alumni (2021) Mt.M.Thiyazarishikash IELTS Scorer Coimbatora Date: 08-10-2022(Saturday) Time: 1.30pm to 3.00pm

(Crack the IELTS)
Video call fink: https://meet.google.com/uploduij-vis/
Coordinators

Glimpses of the event

The resource person for this event was Mr.M.Thiyagarishikesh, IELTS Scorer, Coimbatore

(AUTONOMOUS)

(Approved by AICTE, New Delhi and Affiliated to Anna University, Chennai)
ERODE — 638052 TAMILNADU

#### About the webinar

The Department of Electronics and Communication Engineering in Nandha Engineering College in association with IETE had organized a Alumni interaction in the topic "Crack the IELTS" on 08.10.2022 (Timings 2PM to 3PM). The guest alumni for the interaction was Mr.M.Thiyagarishikesh (Alumni 2021), IELTS Scorer, Coimbatore. The Alumni interaction was conducted for III year ECE department students. The welcome address and vote of thanks was given by Mr.T.Jaychandran, AP/ECE.