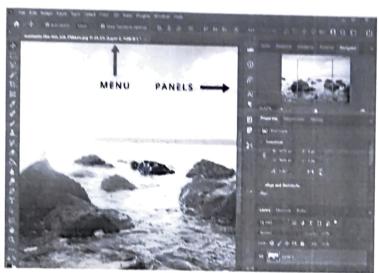

#### OVERVIEW OF ESSIENTIALS OF PHOTOSHOP

- The Application bar across the top contains a workspace switcher, menus (Windows only), and other application controls. On the Mac for certain products, you can show or hide it using the Window menu.
- The Tools panel contains tools for creating and editing images, artwork, page elements, and so on.
   Related tools are grouped.
- The Options bar Control panel displays options for the currently selected tool.
- The Document window displays the file you're working on.
- Panels help you monitor and modify your work.
   Panels can be grouped, stacked, or docked.
- The Application frame groups all the workspace elements in a single, integrated window that lets you treat the application as a single unit. Panels don't disappear when you switch applications or when you accidentally click out of the application.
   If you work with two or more applications, you can position each application side by side on the screen or on multiple monitors.

With Photoshop workspace, you can customize the interface and tailor it for your specific needs. This photo editing software has so many panels that they can hardly fit into the screen. So, it's essential to display only those panels that you currently need and use. For instance, a shooter needs only specific panels to process images.

If you need to perform other operations besides editing and retouching, you can use panels suitable for graphic design, clip editing, or typography. You can clear the interface from unnecessary panels and enhance your productivity.