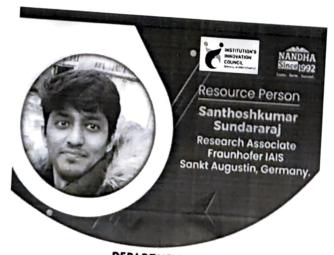

#### How to grow a Business with WordPress

Department of Computer Science and Engineering, Nandha Engineering College along with CiPD had organized a Workshop on "How to grow a Business with WordPress" on 20th October, 2022. The Resource Persons of the workshops Mr. S. Venkatesan, Web Developer, Bright Bridge Info Tech, Tidal Park, Coimbatore, explained about the main objectives of the workshop. The main objectives are,