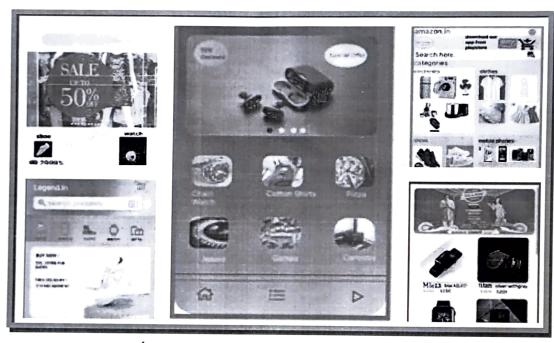

other recurring elements as components to ensure consistency throughout your project.

#### 4. Prototyping:

 Create Interactive Links: Use Figma's prototyping features to link frames together, creating interactive user flows. BROUG

#### BROUCHURE:





(Alliand to Arm University, Clerent Approved by ACTE. Accordated by NAAC (An applicate Accordated by NBA)

## DEPARTMENT OF COMPUTER SCIENCE AND ENGINEERING

Organizes a

National Level Workshop

# A JOURNEY BEYOND CODING-UI/UX DESIGNING

16-02-2023 & 17-02-2023 | 10:00 am | CC3 Lab

#### Resource Persons

Mr. R. Rahul & Mr. K. Sarankumar Freelancing in UI/UX Designing

Conveno

Ms. S. Geetha AP/CSE Ms. B. Deepa AP/CSE

> Director Dr. J. Senthil

HOD

Dr. D. Vanathi

Principal

Dr. N. Rengarajan



SESSION SCREENSHOTS

#### STUDENT WORK



UI/UX Workshop Samples

#### SAMPLE CERTIFICATES



Nandha CiPD

Accredited by NAAC (A+ Crode) & NBA Erade - 638 052 , Tamii Nadu

NANDHA'S INNOVATION DAY 2023

#### CERTIFICATE OF PARTICIPATION

This certificate is presented to

AJITH M Mr/Ms

of Computer Science and Engineering for his/her participation in the UI DESIGN WORKSHOP in INNOVATION DAY 2023 organized by NANDHA ENGINEERING COLLEGE, Erode

from 16.02.2023 to 17.02.2023.







#### NANDHA ENGINEERING COLLEGE

Affiliated to Anna University, Chennal Approved by AICTE, New Delhi Accredited by NAAC (A+ Grade) & NBA

Erode - 638 052 , Tamil Nadu



Nandha CiPD

#### NANDHA'S INNOVATION DAY 2023

#### CERTIFICATE OF PARTICIPATION

This certificate is presented to

Mr/Ms

SOWBARNIKA A

of Computer Science and Engineering for his/her