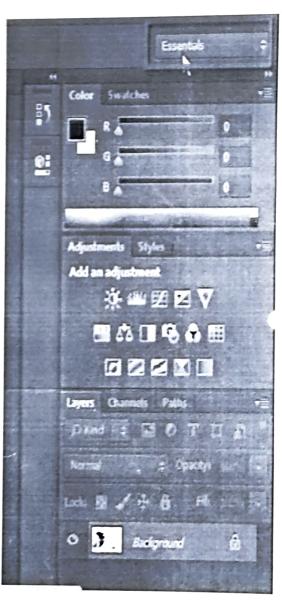

Key characteristics of the Essentials workspace typically include:

- Toolbar: It includes commonly used tools for tasks like selection, painting, text, and more.
- 2. Panels: Panels such as Layers, Channels, Paths, and History are usually visible, allowing users to access and manipulate essential elements of their projects.
- Options Bar: This bar displays options for the currently selected tool, making it easy to customize tool settings quickly.
- 4. Document Window: The central area where you can open and edit your images or design projects.
- 5. Customizability: While the Essentials workspace provides a default set of tools and

- punels, users can customize it to add or remove elements based on their preferences and specific workflows.
- 6. By default, Photoshop uses a workspace known as Essentials. If you've never chosen a different workspace, you're using the Essentials workspace. It's also the workspace we use in our tutorials. Essentials is a general-purpose workspace, suitable for many different tasks. It includes some of Photoshop's more commonly-used panels, like Layers, Adjustments and Properties, along with the Color and Swatches panels

#### OVERVIEW OF ESSIENTIALS OF PHOTOSHOP

- The Application bar across the top contains a workspace switcher, menus (Windows only), and other application controls. On the Mac for certain products, you can show or hide it using the Window menu.
- The Tools panel contains tools for creating and editing images, artwork, page elements, and so on.
   Related tools are grouped.
- The Options bar Control panel displays options for the currently selected tool.
- The Document window displays the file you're working on.
- Panels help you monitor and modify your work.
   Panels can be grouped, stacked, or docked.
- The Application frame groups all the workspace elements in a single, integrated window that lets you treat the application as a single unit. Panels don't disappear when you switch applications or when you accidentally click out of the application.
   If you work with two or more applications, you can position each application side by side on the screen or on multiple monitors.