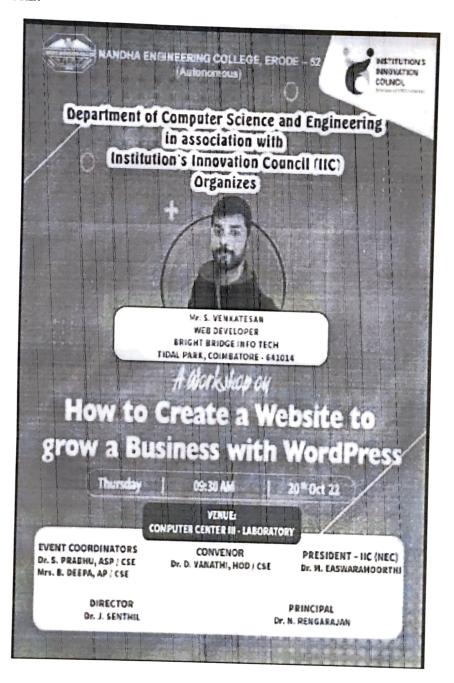

#### DEPARTMENT OF COMPUTER SCIENCE & ENGINEERING & INSTITUTIONS INNOVATION COUNCIL (IIC) Organized

A Workshop on "How to grow a Business with WordPress"

#### **Agenda**

Date & Time

20.10.2022 @ 09:30 am

Venue: CC3 Lab

Welcome Address

Dr. D. Vanathi

HoD/CSE,

Nandha Engineering College

Session

Mr. S. Venkatesan,

Web Developer

Bright Bridge Info Tech,

Tidal Park, Coimbatore

Vote of Thanks

Dr. S. Prabhu,

Assistant Professor/ CSE,

#### How to grow a Business with WordPress

Department of Computer Science and Engineering, Nandha Engineering College along with CiPD had organized a Workshop on "How to grow a Business with WordPress" on 20th October, 2022. The Resource Persons of the workshops Mr. S. Venkatesan, Web Developer, Bright Bridge Info Tech, Tidal Park, Coimbatore, explained about the main objectives of the workshop. The main objectives are,

#### INTRODUCTION TO WORDPRESS

WordPress is a free, open-source website creation platform. On a more technical level, WordPress is a content management system (CMS) written in PHP that uses a MySQL database. WordPress is the easiest and most powerful blogging and website builder in existence today.