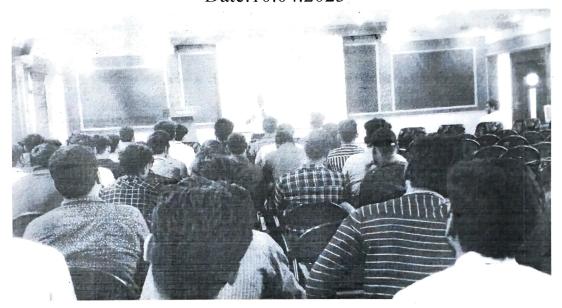

#### IEI STUDENT CHAPTER TEACHER'S DAY CELEBRATION

The Institution of Engineers (India) Student Chapter Mechanical Division has celebrate on 05<sup>th</sup> September 2022 at Nandha Engineering College (Autonomous), Erode.

Thiru V.SHANMUGAN, Chairman, Sri Nandha Educational Trust, presided over the function. Dr. N. Rengarajan, Principal, Dr. S. Arumugam, CEO-Nandha Educational Institutions, Thiru S. Nandhakumar Pradeep, Secretary, Sri Nandha Educational Trust, Thiru S.Thirumoorthi, Secretary, Nandha Educational Institutions, Dr. M. Easwaramoorthi, Professor & Head of Department, Department of Mechanical Engineering, Mr.T.Venkateshan Asst.Professor, IEI Faculty Advisor and other Executive members of Mechanical department felicitated the gathering and celebrated the Teachers day Ms. M. KIRUTHIKA, final year Student member welcomed the gathering. Mr. A. KISHORE, Final year Student member proposed the vote of thanks. During this wonderful occasion, our faculty members praised about Dr. Radhakrishnan and his contribution to the field of teaching.