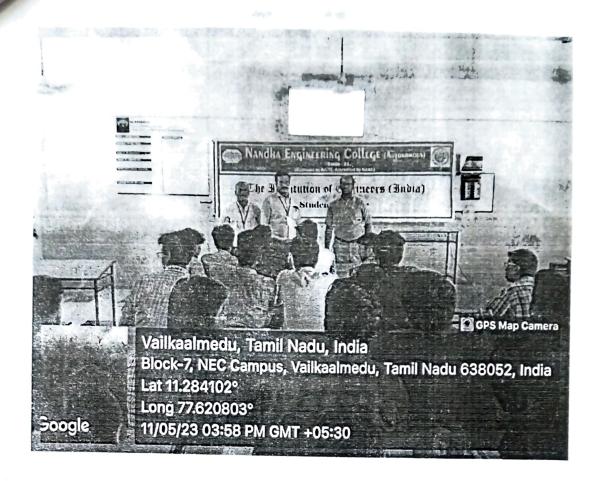

#### IEI STUDENT CHAPTER TEACHER'S DAY CELEBRATION

The Institution of Engineers (India) Student Chapter Mechanical Division has celebrate on 05<sup>th</sup> September 2022 at Nandha Engineering College (Autonomous), Erode.

Thiru V.SHANMUGAN, Chairman, Sri Nandha Educational Trust, presided over the function. Dr. N. Rengarajan, Principal, Dr. S. Arumugam, CEO-Nandha Educational Institutions, Thiru S. Nandhakumar Pradeep, Secretary, Sri Nandha Educational Trust, Thiru S.Thirumoorthi, Secretary, Nandha Educational Institutions, Dr. M. Easwaramoorthi, Professor & Head of Department, Department of Mechanical Engineering, Mr.T.Venkateshan Asst.Professor, IEI Faculty Advisor and other Executive members of Mechanical department felicitated the gathering and celebrated the Teachers day Ms. M. KIRUTHIKA, final year Student member welcomed the gathering. Mr. A. KISHORE, Final year Student member proposed the vote of thanks. During this wonderful occasion, our faculty members praised about Dr. Radhakrishnan and his contribution to the field of teaching.