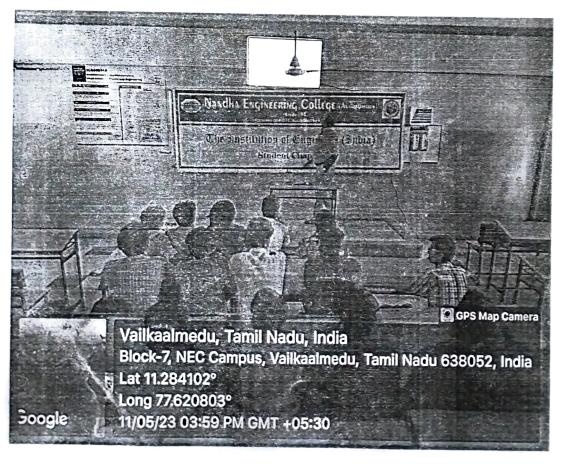

## IEI STUDENT CHAPTER TEACHER'S DAY CELEBRATION

The Institution of Engineers (India) Student Chapter Mechanical Division has celebrate on 05<sup>th</sup> September 2022 at Nandha Engineering College (Autonomous), Erode.

Thiru V.SHANMUGAN, Chairman, Sri Nandha Educational Trust, presided over the function. Dr. N. Rengarajan, Principal, Dr. S. Arumugam, CEO-Nandha Educational Institutions, Thiru S. Nandhakumar Pradeep, Secretary, Sri Nandha Educational Trust, Thiru S.Thirumoorthi, Secretary, Nandha Educational Institutions, Dr. M. Easwaramoorthi, Professor & Head of Department, Department of Mechanical Engineering, Mr.T.Venkateshan Asst.Professor, IEI Faculty Advisor and other Executive members of Mechanical department felicitated the gathering and celebrated the Teachers day Ms. M. KIRUTHIKA, final year Student member welcomed the gathering. Mr. A. KISHORE, Final year Student member proposed the vote of thanks. During this wonderful occasion, our faculty members praised about Dr. Radhakrishnan and his contribution to the field of teaching.