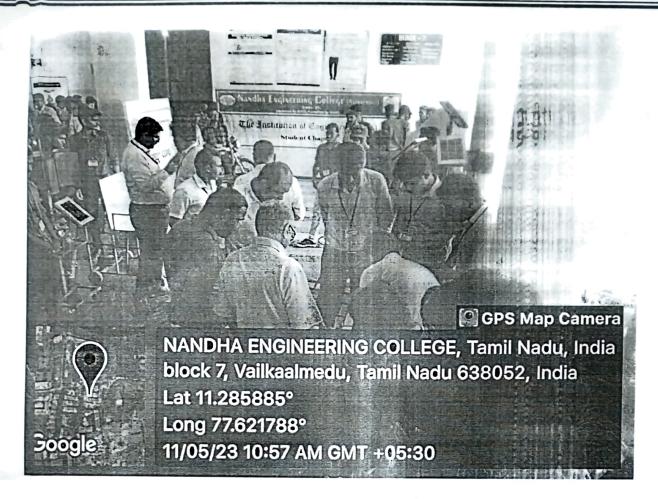

#### IEI STUDENT CHAPTER TEACHER'S DAY CELEBRATION

The Institution of Engineers (India) Student Chapter Mechanical Division has celebrate on 05<sup>th</sup> September 2022 at Nandha Engineering College (Autonomous), Erode.

Thiru V.SHANMUGAN, Chairman, Sri Nandha Educational Trust, presided over the function. Dr. N. Rengarajan, Principal, Dr. S. Arumugam, CEO-Nandha Educational Institutions, Thiru S. Nandhakumar Pradeep, Secretary, Sri Nandha Educational Trust, Thiru S.Thirumoorthi, Secretary, Nandha Educational Institutions, Dr. M. Easwaramoorthi, Professor & Head of Department, Department of Mechanical Engineering, Mr.T.Venkateshan Asst.Professor, IEI Faculty Advisor and other Executive members of Mechanical department felicitated the gathering and celebrated the Teachers day Ms. M. KIRUTHIKA, final year Student member welcomed the gathering. Mr. A. KISHORE, Final year Student member proposed the vote of thanks. During this wonderful occasion, our faculty members praised about Dr. Radhakrishnan and his contribution to the field of teaching.