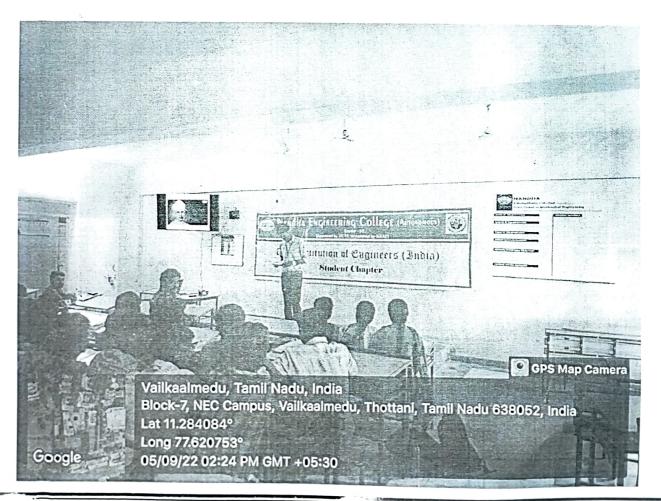

#### IEI STUDENT CHAPTER TEACHER'S DAY CELEBRATION

The Institution of Engineers (India) Student Chapter Mechanical Division has celebrate on 05<sup>th</sup> September 2022 at Nandha Engineering College (Autonomous), Erode.

Thiru V.SHANMUGAN, Chairman, Sri Nandha Educational Trust, presided over the function. Dr. N. Rengarajan, Principal, Dr. S. Arumugam, CEO-Nandha Educational Institutions, Thiru S. Nandhakumar Pradeep, Secretary, Sri Nandha Educational Trust, Thiru S.Thirumoorthi, Secretary, Nandha Educational Institutions, Dr. M. Easwaramoorthi, Professor & Head of Department, Department of Mechanical Engineering, Mr.T.Venkateshan Asst.Professor, IEI Faculty Advisor and other Executive members of Mechanical department felicitated the gathering and celebrated the Teachers day Ms. M. KIRUTHIKA, final year Student member welcomed the gathering. Mr. A. KISHORE, Final year Student member proposed the vote of thanks. During this wonderful occasion, our faculty members praised about Dr. Radhakrishnan and his contribution to the field of teaching.