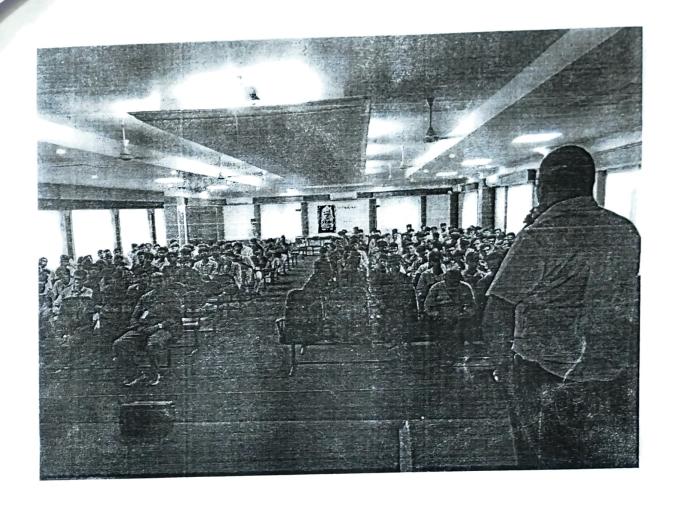

#### POST EVENT REPORT FOR SEMINARS, WORKSHOPS, STTP AND FDP

Title of the program

Smart Manufacturing & Industry 4.0

Name of the convener

Dr. M. Easwaramoorthi

Name of the coordinator

Mr. T. Venkateshan

Department of Mechanical Engineering, Nandha Engineering College and Indian Society for Technical Education-Student Chapter jointly organized an industrial seminar on "Smart Manufacturing & Industry 4.0" on 30.09.2022 at Nandha Engineering College. The resource person for the program Mr.B.Thennarasu had chaired the session. In his inspirational speech, he shared his experiences in the career guidance for the mechanical engineering students.

Total Number of Participant: 110