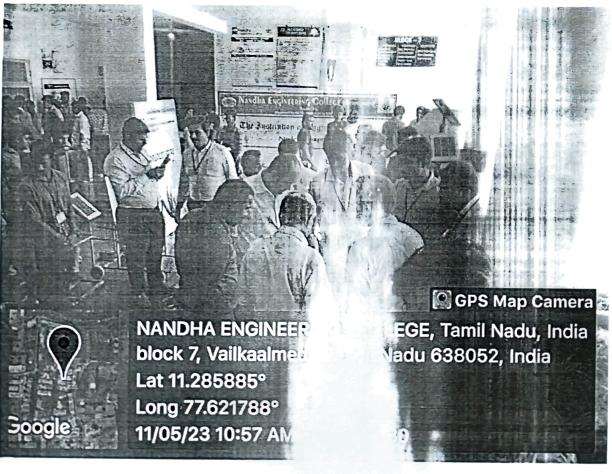

## IEI STUDENT CHAPTER TEACHER'S DAY CELEBRATION

The Institution of Engineers (India) Student Chapter Mechanical Division has celebrate on 05<sup>th</sup> September 2022 at Nandha Engineering College (Autonomous), Erode.

Thiru V.SHANMUGAN, Chairman, Sri Nandha Educational Trust, presided over the function. Dr. N. Rengarajan, Principal, Dr. S. Arumugam, CEO-Nandha Educational Institutions, Thiru S. Nandhakumar Pradeep, Secretary, Sri Nandha Educational Trust, Thiru S.Thirumoorthi, Secretary, Nandha Educational Institutions, Dr. M. Easwaramoorthi, Professor & Head of Department, Department of Mechanical Engineering, Mr.T.Venkateshan Asst.Professor, IEI Faculty Advisor and other Executive members of Mechanical department felicitated the gathering and celebrated the Teachers day Ms. M. KIRUTHIKA, final year Student member welcomed the gathering. Mr. A. KISHORE, Final year Student member proposed the vote of thanks. During this wonderful occasion, our faculty members praised about Dr. Radhakrishnan and his contribution to the field of teaching.