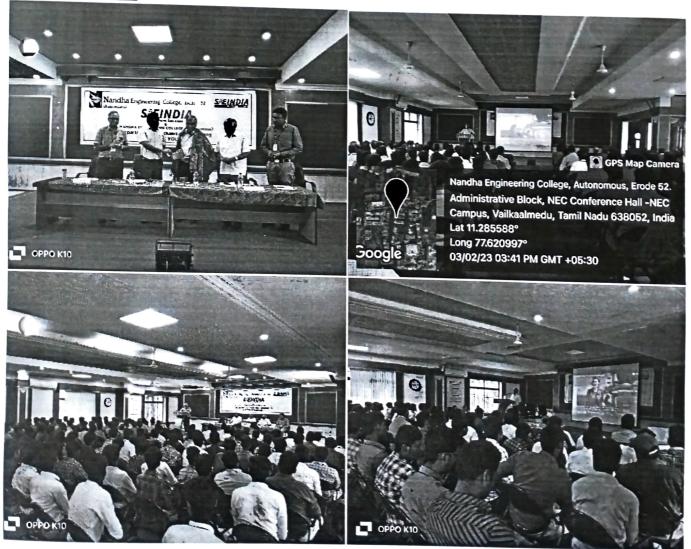

#### IEI STUDENT CHAPTER TEACHER'S DAY CELEBRATION

The Institution of Engineers (India) Student Chapter Mechanical Division has celebrate on 05<sup>th</sup> September 2022 at Nandha Engineering College (Autonomous), Erode.

Thiru V.SHANMUGAN, Chairman, Sri Nandha Educational Trust, presided over the function. Dr. N. Rengarajan, Principal, Dr. S. Arumugam, CEO-Nandha Educational Institutions, Thiru S. Nandhakumar Pradeep, Secretary, Sri Nandha Educational Trust, Thiru S.Thirumoorthi, Secretary, Nandha Educational Institutions, Dr. M. Easwaramoorthi, Professor & Head of Department, Department of Mechanical Engineering, Mr.T.Venkateshan Asst.Professor, IEI Faculty Advisor and other Executive members of Mechanical department felicitated the gathering and celebrated the Teachers day Ms. M. KIRUTHIKA, final year Student member welcomed the gathering. Mr. A. KISHORE, Final year Student member proposed the vote of thanks. During this wonderful occasion, our faculty members praised about Dr. Radhakrishnan and his contribution to the field of teaching.