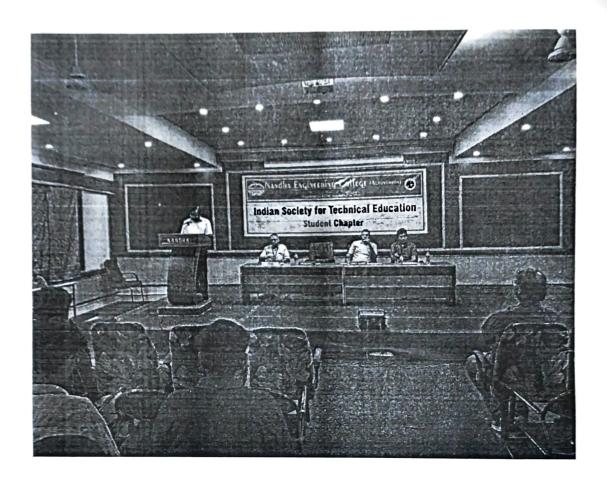

## DEPARTMENT OF MECHANICAL ENGINEERING INDIAN SOCIETY FOR TECHNICAL EDUCATION

Thiru V. SHANMUGAN

Chairman Sri Nandha Educational Trust Thiru S. NANDHAKUMAR PRADEEP

Secretary

Sri Nandha Educational Trust

Thiru S. THIRUMOORTHI

# "SMART MANUFACTURING AND INDUSTRY 4.0"

by

Thiru B. THENNARASU Senior Manager, TQBM-Functional Lead Ashok Leyland Limited Ennore, Chennai.

Time: 10.00 am Date: 30.09.2022

Venue

CONFERENCE HALL

Nandha Engineering College

#### POST EVENT REPORT FOR SEMINARS, WORKSHOPS, STTP AND FDP

Title of the program

Smart Manufacturing & Industry 4.0

Name of the convener

Dr. M. Easwaramoorthi

Name of the coordinator

Mr. T. Venkateshan

Department of Mechanical Engineering, Nandha Engineering College and Indian Society for Technical Education-Student Chapter jointly organized an industrial seminar on "Smart Manufacturing & Industry 4.0" on 30.09.2022 at Nandha Engineering College. The resource person for the program Mr.B.Thennarasu had chaired the session. In his inspirational speech, he shared his experiences in the career guidance for the mechanical engineering students.