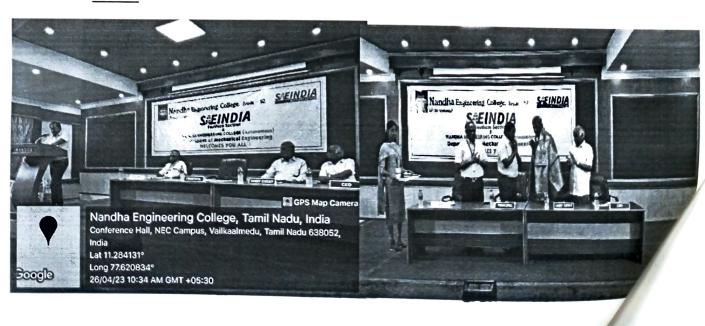

#### IEI STUDENT CHAPTER TEACHER'S DAY CELEBRATION

The Institution of Engineers (India) Student Chapter Mechanical Division has celebrate on 05<sup>th</sup> September 2022 at Nandha Engineering College (Autonomous), Erode.

Thiru V.SHANMUGAN, Chairman, Sri Nandha Educational Trust, presided over the function. Dr. N. Rengarajan, Principal, Dr. S. Arumugam, CEO-Nandha Educational Institutions, Thiru S. Nandhakumar Pradeep, Secretary, Sri Nandha Educational Trust, Thiru S.Thirumoorthi, Secretary, Nandha Educational Institutions, Dr. M. Easwaramoorthi, Professor & Head of Department, Department of Mechanical Engineering, Mr.T.Venkateshan Asst.Professor, IEI Faculty Advisor and other Executive members of Mechanical department felicitated the gathering and celebrated the Teachers day Ms. M. KIRUTHIKA, final year Student member welcomed the gathering. Mr. A. KISHORE, Final year Student member proposed the vote of thanks. During this wonderful occasion, our faculty members praised about Dr. Radhakrishnan and his contribution to the field of teaching.