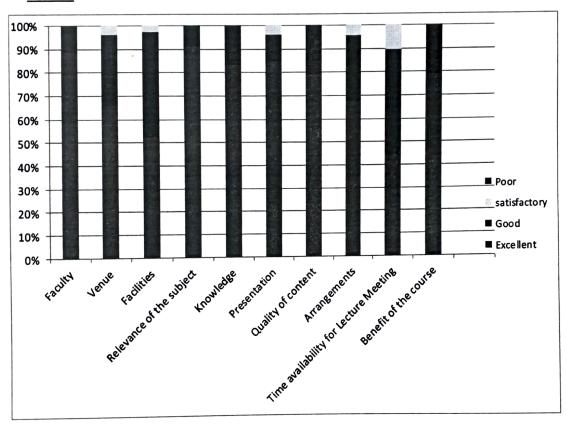

Mr.M.Manoharan as the token of gratitude.

### Key take aways:

- 1. Things gone right:
- 2. Things for improvement:
- 3. Proposed action plan
- 4. Build the relationships
- 5. Learn about new ideas and concepts
- 6. Skills and Knowledge

### **Photos:**





### Feedback:

- 1. Number of feedbacks received: 130
- 2. Key observations:
  - · Simplified delivery
  - Easy understanding
  - Suitable examples
  - · Increasing demand for EVs

- Battery technology advancements
- Consumer education
- Regulatory environment
- 3. Can this topic be considered for other longer workshops/programs [Participants feedback]

Can be considered.

4. Can this Presenter be considered for other longer workshops/programs [Participants feedback]

Can be taken another workshop on the same topic.

### **Chart:**



SAE India (Faculty Advisor)

Bepartment of

Mechanical Engineering

FRODE-52

Chairman SAEIISS-ED



### (An Autonomous Institution) ERODE -638 052

### Department of Mechanical Engineering

### **Program Feedback Form**

Title of the program: Trends and Challenges in Automotive Industry with EV Perspective

Name of the Resource person: Mr. M. Manoharan, Ashok Leyland, Chennai

Date of the event: 26.04.2023 (Wednesday)

1. Name of the student: AATHILBASA SU

2. Year & Branch of study: I / IV

3. Please respond to the following statements

|                                                                          | Excellent | Very<br>Good | Good | Fair | Poor |
|--------------------------------------------------------------------------|-----------|--------------|------|------|------|
| a