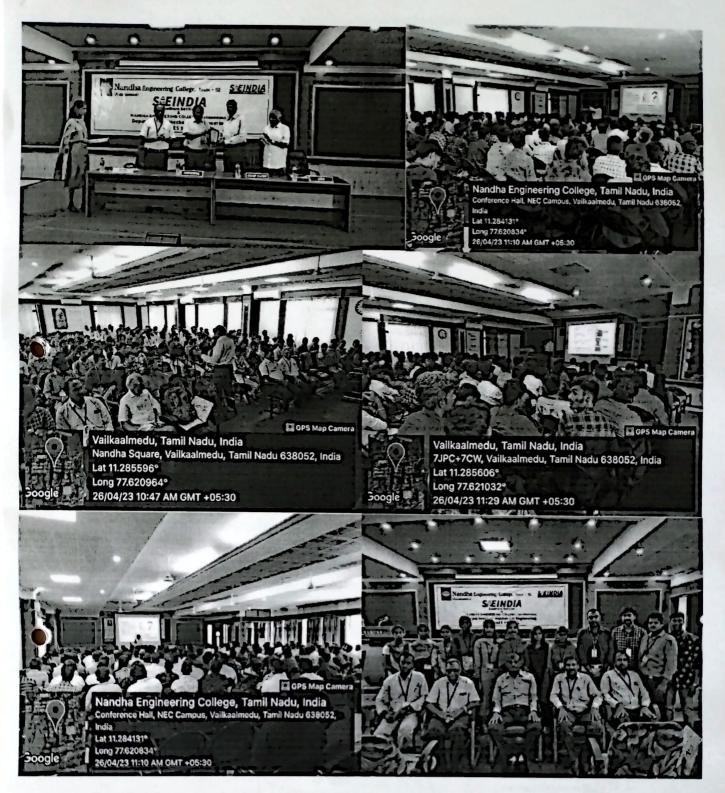

# "SMART MANUFACTURING AND INDUSTRY 4.0"

by

Thiru B. THENNARASU Senior Manager, TQBM-Functional Lead Ashok Leyland Limited Ennore, Chennai.

Time: 10.00 am Date: 30.09.2022

Venue

CONFERENCE HALL

Nandha Engineering College

PRINCIPAL Nandha Engineering College (Autonomous) Erode 638 052.

(Autonomous) ERODE - 638 052

DEPARTMENT OF MECHANICAL ENGINEERING INDIAN SOCIETY FOR TECHNICAL EDUCATION

SMART MANUFACTURING AND INDUSTRY 4.0

**AGENDA** 

Venue: NEC Conference hall

**Prayer Song** 

**Lighting Traditional Lamp** 

Welcome Address

Presidential Address

Thiru V. SHANMUGAN

Mr. P. PRANAVKEERTHI

Thiru B. THENNARASU

Senior Manager, TQBM-Functional lead

Ashok Leyland Limited,

Ennore, Chennai

Seminar

"SMART MANUFACTURING AND INDUSTRY 4.0"

Vote of Thanks

Mr. T. VENKATESHAN

#### POST EVENT REPORT FOR SEMINARS, WORKSHOPS, STTP AND FDP

Title of the program

Smart Manufacturing & Industry 4.0

Name of the convener

Dr. M. Easwaramoorthi

Name of the coordinator

Mr. T. Venkateshan

Department of Mechanical Engineering, Nandha Engineering College and Indian Society for Technical Education-Student Chapter jointly organized an industrial seminar on "Smart Manufacturing & Industry 4.0" on 30.09.2022 at Nandha Engineering College. The resource person for the program Mr.B.Thennarasu had chaired the session. In his inspirational speech, he shared his experiences in the career guidance for the mechanical engineering students.