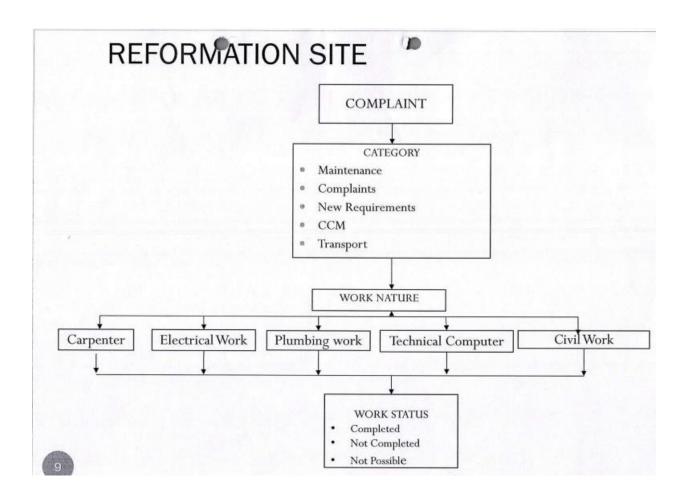

#### **Methods**

Effective maintenance is being achieved by using the following methods.

- 1. Reformation site
- 2. Class Committee Meetings
- 3. Periodical visits by the supervisors concerned
- 4. WhatsApp group

### **Internal operating Procedure:**

Any problem that persists in a department is represented through the below mentioned methods.

- The supervisor/ skilled person/technician is summoned to rectify the problem.
- The technician resolves the problem on site if no additional material is required.
- In case of material requirements, the materials are received from the maintenance section after the approval of the store manager.
- If the material is to be procured from outside, permission is to be obtained from the maintenance coordinator / administrative officer and arrangements are made for procurement of the material to resolve the problem.