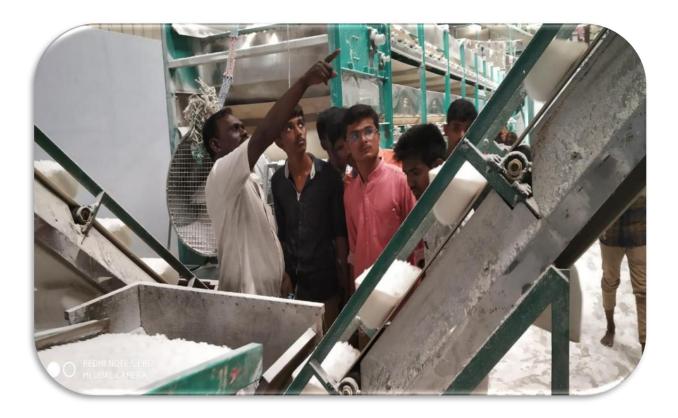

#### Visit to Sago Industry at Namakkal

(Autonomous)

DEPARTMENT OF AGRICULTURAL ENGINEERING

Affiliated to Anna University Chennai \* Approved by AICTE \* Accredited by NBA-New Delhi

- Local visit to Biofertilizer Production Unit and Seed Processing Centre at Bhavani
- > Exposure visit to experience of Slopes, Contours, and Ravines
- > Visit to Centre of Excellence (Israeli Funded Project) in Horticulture
- > Local visit to Parimalam Mahal "Agri Expo" at Thindal
- > Field visit to inspect Paddy Harvester in operation at Pallipalayam
- Local visit to Soil Testing Laboratory of State Department of Agriculture at Thindal
- > Exposure visit to Agri Expo, Codissia at Coimbatore
- Field visit to Farmers holding at Namakkal running of tractors and other farm machineries
- > Industrial visit to Sakthi Sugars Crushing Factory Site at Appakudal
- Visit to St. Stanleys Mettur Dam water spread area, Storage point and point of delivery at Mettur
- > Industrial visit to manufacturing of Tea and Chocolate factories at Ooty
- Industrial visit to Jain Irrigation demonstration farm and water storage dams at Udumalpet.