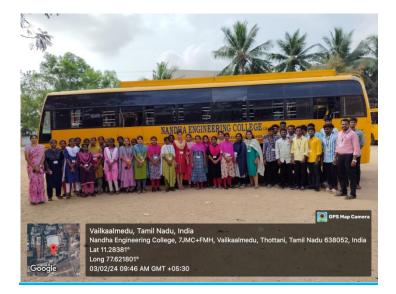

#### **DEPARTMENT OF AGRICULTURAL ENGINEERING**

• III Year Agricultural Engineering students have been visited at Drip Irrigation Field – Permalpalayam, Tiruchengode

Long 77.832261° 03/02/24 11:06 AM GMT +05:30