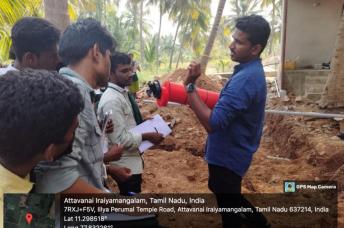

#### **DEPARTMENT OF AGRICULTURAL ENGINEERING**

• III Year Agricultural Engineering students have been visited at Drip Irrigation Field – Permalpalayam, Tiruchengode

Long 77.832261° 03/02/24 11:06 AM GMT +05:30