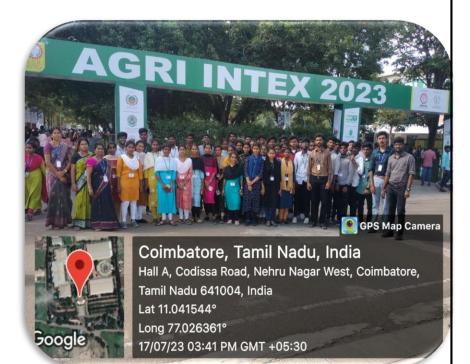

#### DEPARTMENT OF AGRICULTURAL ENGINEERING

Affiliated to Anna University Chennai \* Approved by AICTE \* Accredited by NBA-New Delhi

II Year and III Year students of Agricultural Engineering Students had been visit to Agri Expo 2023 at Coimbatore