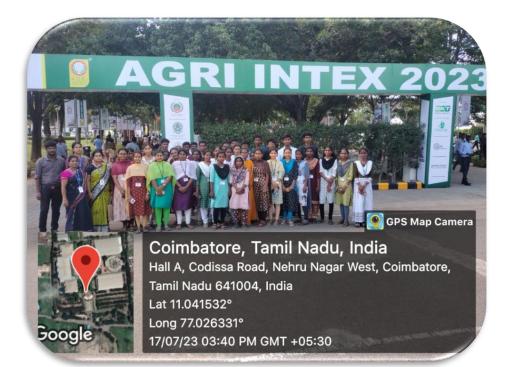

#### DEPARTMENT OF AGRICULTURAL ENGINEERING

Affiliated to Anna University Chennai \* Approved by AICTE \* Accredited by NBA-New Delhi

II Year and III Year students of Agricultural Engineering Students had been visit to Agri Expo 2023 at Coimbatore