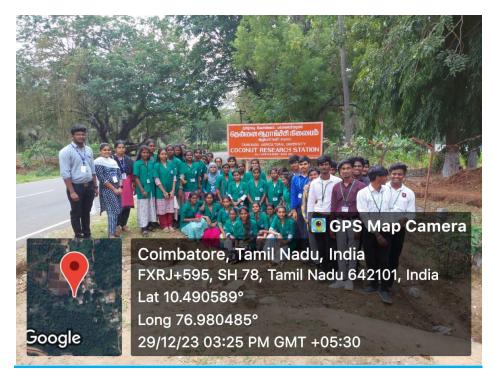

#### <u>2023-2024</u>

• I Year Agricultural Engineering students have been visited at Coconut Research Center, Aazhiyar,Pollachi

(Autonomous)