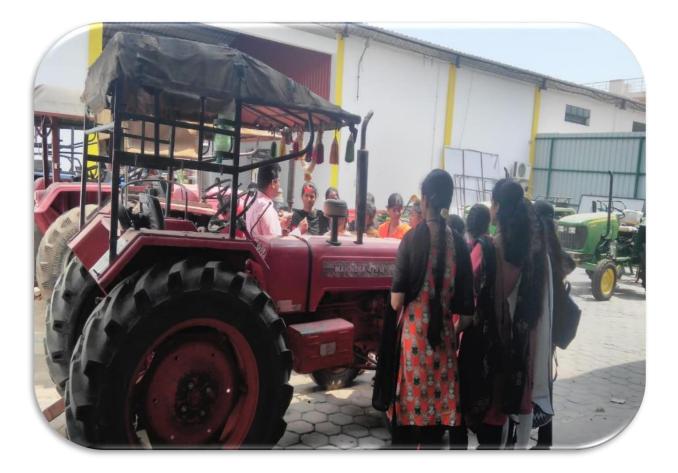

# <u>2021-2022</u>

• Industrial visit to Escorts Tractor company at Hosur

DEPARTMENT OF AGRICULTURAL ENGINEERING

Affiliated to Anna University Chennai \* Approved by AICTE \* Accredited by NBA-New Delhi