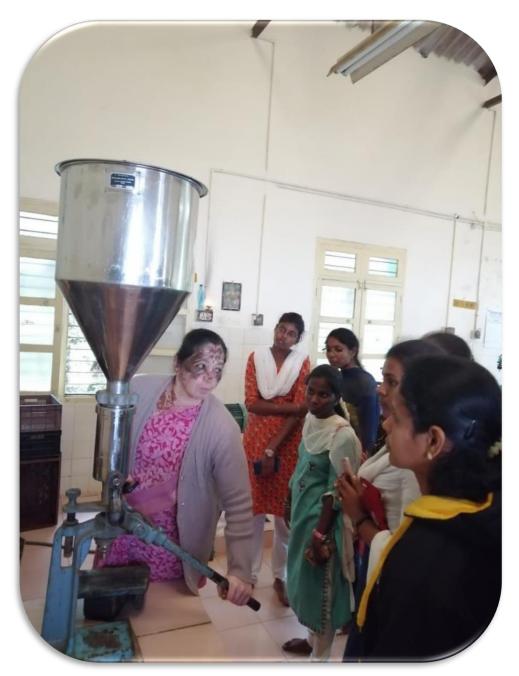

#### <u>2022-2023</u>

II Year students of Agricultural Engineering had beenvisit to Valasumani Farm Machines Pvt Ltd at Sivagiri, Erode

(Autonomous)