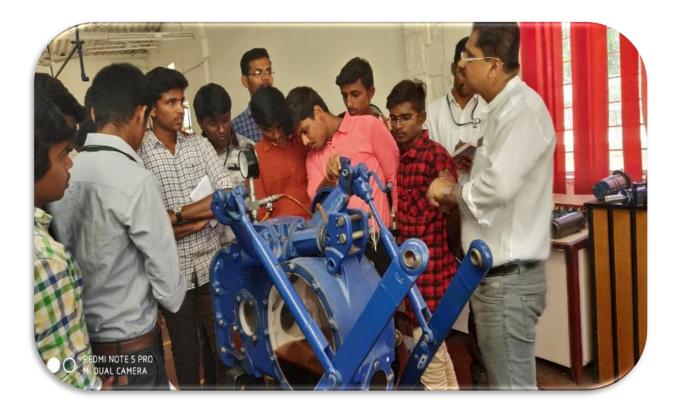

#### <u>2022-2023</u>

II Year students of Agricultural Engineering had beenvisit to Valasumani Farm Machines Pvt Ltd at Sivagiri, Erode

(Autonomous)