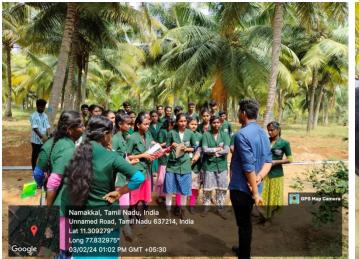

#### Visit to Fruit Processing Unit at Ooty

(Autonomous)

DEPARTMENT OF AGRICULTURAL ENGINEERING

Affiliated to Anna University Chennai \* Approved by AICTE \* Accredited by NBA-New Delhi

Visit to Kongunad Tractors at Namakkal