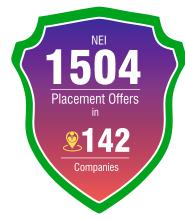

Average percentage of Students successfully placed in the last 3 years - Placement willing students

Companies visited for recruitments in 2023

₹8.2 LPA Highest Package Offered

₹4.2 LPA

Average Package Offered