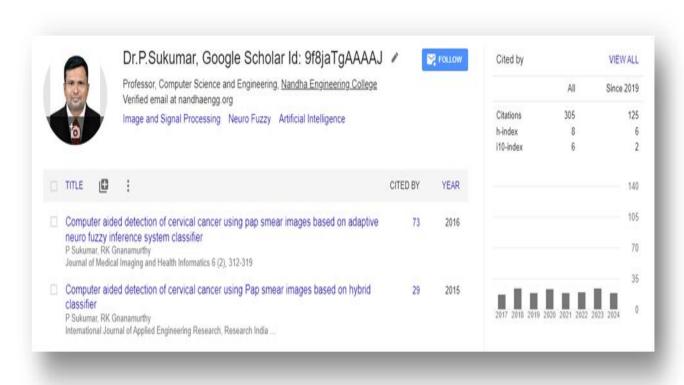

\_\_\_\_\_

**Total Citations: 463** 

Link: <a href="https://scholar.google.com/citations?hl=en&user=I5uWGgYAAAAJ">https://scholar.google.com/citations?hl=en&user=I5uWGgYAAAAJ</a>

Dr P Sukumar Ph.D.
Professor,
Department of Computer Science and Engineering,
Nandha Engineering College (Autonomous),
Erode, Tamilnadu – 638052

**Total Citations: 305** 

Link: <a href="https://scholar.google.com/citations?hl=en&user=9f8jaTgAAAAJ">https://scholar.google.com/citations?hl=en&user=9f8jaTgAAAAJ</a>

Dr P Thirumoorthy Ph.D.
Professor,
Department of Computer Science and Engineering,
Nandha Engineering College (Autonomous),
Erode, Tamilnadu – 638052