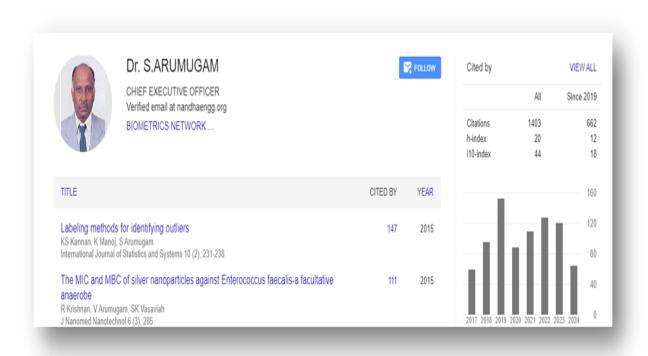

#### **Google Scholar Citations Count:**

Dr.S.Arumugam
Professor & CEO,
Department of Computer Science and Engineering,
Nandha Engineering College (Autonomous),
Erode, Tamilnadu – 638052

**Total Citations: 1403** 