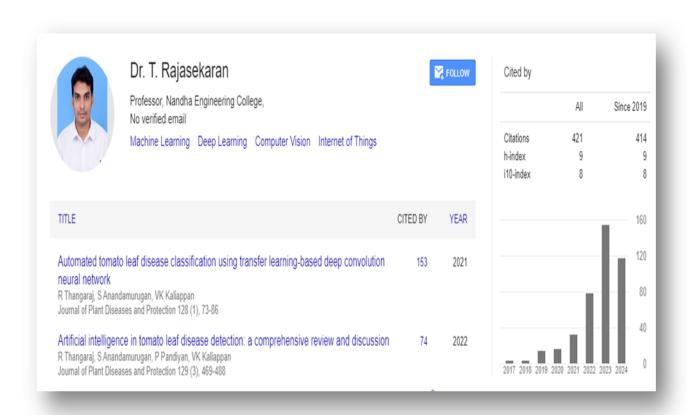

Link: https://scholar.google.com/citations?hl=en&user=cCiXA7kAAAAJ

Dr T Rajasekaran Ph.D.
Professor & Head,
Department of Computer Science and Engineering,
Nandha Engineering College (Autonomous),
Erode, Tamilnadu – 638052

\_\_\_\_\_

**Total Citations: 421** 

Link: https://scholar.google.com/citations?hl=en&user=B3bWepUAAAAJ

Dr R Sivaraj Ph.D.
Professor,
Department of Computer Science and Engineering,
Nandha Engineering College (Autonomous),
Erode, Tamilnadu – 638052