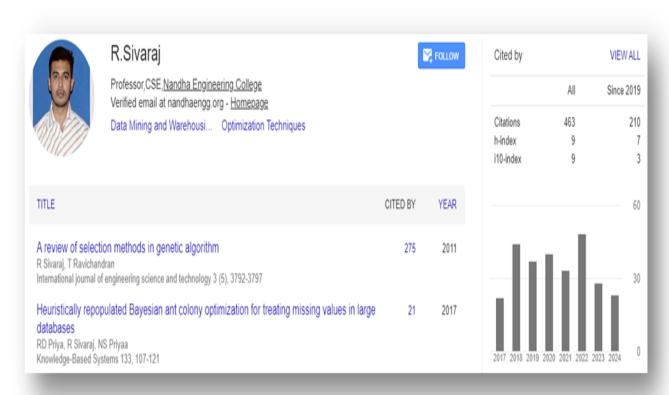

\_\_\_\_\_

**Total Citations: 421** 

Link: https://scholar.google.com/citations?hl=en&user=B3bWepUAAAAJ

Dr R Sivaraj Ph.D.
Professor,
Department of Computer Science and Engineering,
Nandha Engineering College (Autonomous),
Erode, Tamilnadu – 638052

\_\_\_\_\_

**Total Citations: 463** 

Link: <a href="https://scholar.google.com/citations?hl=en&user=I5uWGgYAAAAJ">https://scholar.google.com/citations?hl=en&user=I5uWGgYAAAAJ</a>

Dr P Sukumar Ph.D.
Professor,
Department of Computer Science and Engineering,
Nandha Engineering College (Autonomous),
Erode, Tamilnadu – 638052