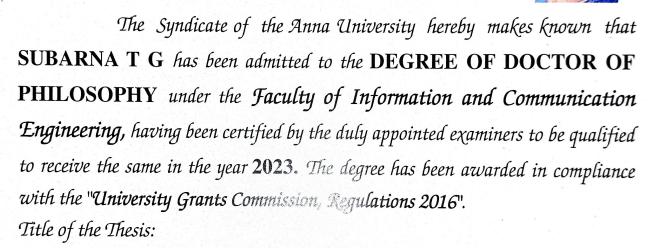

R: Vice-Chancellor

Reg.No. 18144697223/RG

The Syndicate of the Anna University hereby makes known that SURESHKUMAR T has been admitted to the DEGREE OF DOCTOR OF PHILOSOPHY under the Faculty of Information and Communication Engineering, having been certified by the duly appointed examiners to be qualified to receive the same in the year 2023. The degree has been awarded in compliance with the "University Grants Commission, Regulations 2016".

Title of the Thesis:

A NOVEL KEY GENERATION AND AUTHENTICATION METHOD FOR A BLOCKCHAIN BASED SECURITY FRAMEWORK IN THE INTERNET OF THINGS

Given under the Seal of the University

Chennai 600 025 India July 2024 P. Sollinel
Controller of Examinations