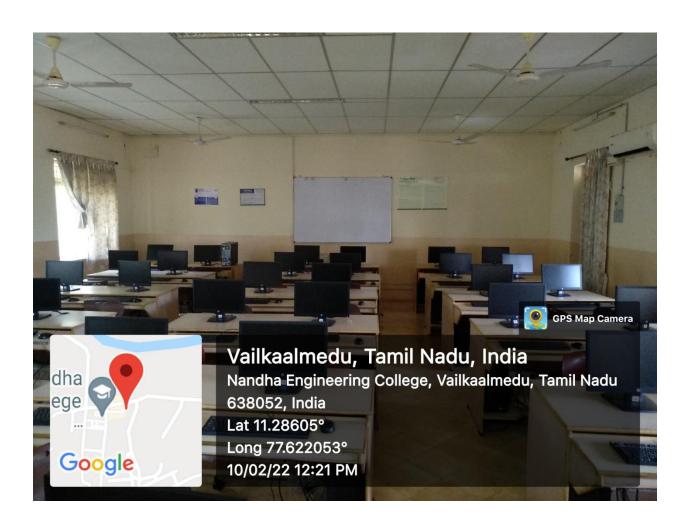

## DEPARTMENT OF COMPUTER SCIENCE AND ENGINEERING (CYBER SECURITY)

#### **LABORATORYDETAILS**

| S.NO | Department Name      | Page Number |
|------|----------------------|-------------|
| 1.   | Computer Centre - 15 | 2           |

(AUTONOMOUS)

(Approved by AICTE, New Delhi and Affiliated to Anna University, Chennai)

Per undurai, Erode-638052, Tamil Nadu, India. Email: principal@nandhaengg.org Website:

www.nandhaengg.orgPhone:04294-225585

**Lab Location: Block 5 Ground Floor Computer Centre 15** 

Area: 1760 Square Feet