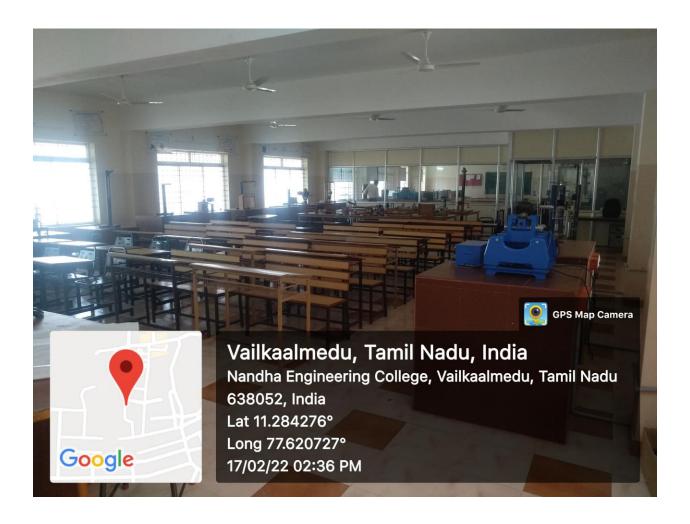

# UNIT OPERATIONS IN AGRICULTURAL PROCESSING LABORATORY

(AUTONOMOUS)

(Approved by AICTE, New Delhi and Affiliated to Anna University, Chennai)

Perundurai, Erode - 638052, Tamil Nadu, India. Email: principal@nandhaengg.org Website: