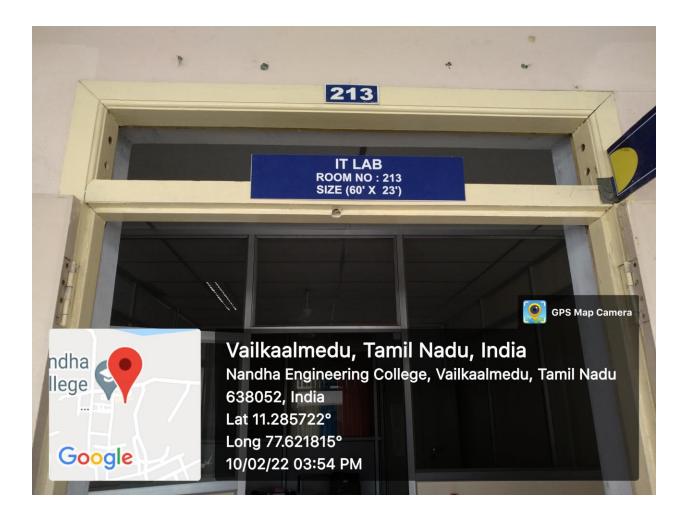

#### DEPARTMENT OF INFORMATION TECHNOLOGY

#### **LABORATORY DETAILS**

| S.NO | Department Name                                      | Page Number |
|------|------------------------------------------------------|-------------|
| 1.   | Problem Solving and Python Programming<br>Laboratory | 2           |

#### PROBLEM SOLVING AND PYTHON PROGRAMMING LABORATORY

(AUTONOMOUS)

(Approved by AICTE, New Delhi and Affiliated to Anna University, Chennai)

Perundurai, Erode - 638052, Tamil Nadu, India. Email: principal@nandhaengg.org Website: