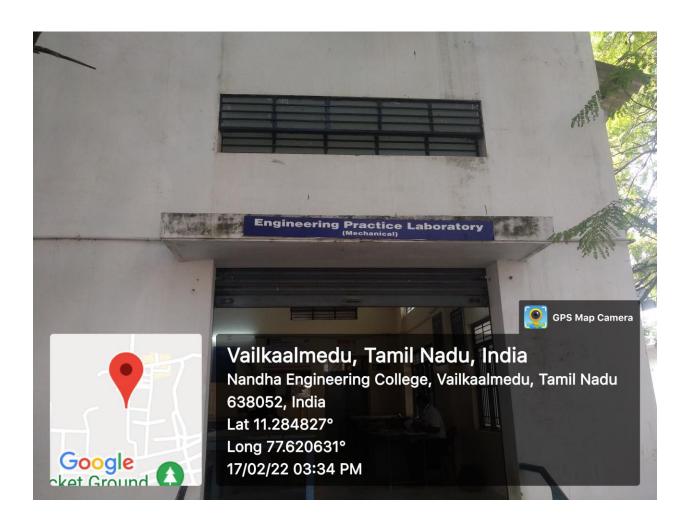

#### ENGINEERING PRACTICES LABORATORY

(AUTONOMOUS)

(Approved by AICTE, New Delhi and Affiliated to Anna University, Chennai)

Perundurai, Erode - 638052, Tamil Nadu, India. Email: principal@nandhaengg.org Website:

www.nandhaengg.org Phone: 04294-225585