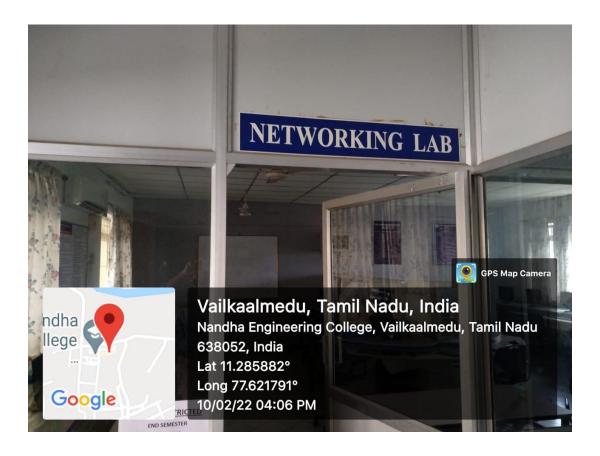

#### NETWORKING LABORATORY

(AUTONOMOUS)

(Approved by AICTE, New Delhi and Affiliated to Anna University, Chennai)

Perundurai, Erode - 638052, Tamil Nadu, India. Email: principal@nandhaengg.org Website:

www.nandhaengg.org Phone: 04294-225585