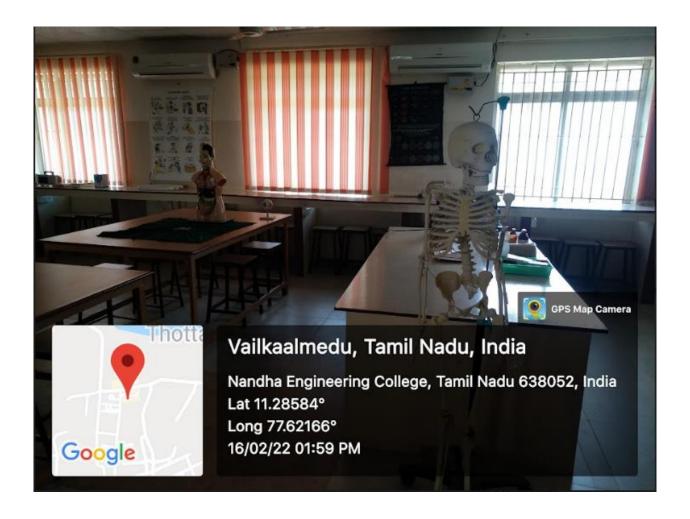

#### **HUMAN PHYSIOLOGY LABORATORY**

(AUTONOMOUS)

(Approved by AICTE, New Delhi and Affiliated to Anna University, Chennai)

Perundurai, Erode - 638052, Tamil Nadu, India. Email: principal@nandhaengg.org Website: