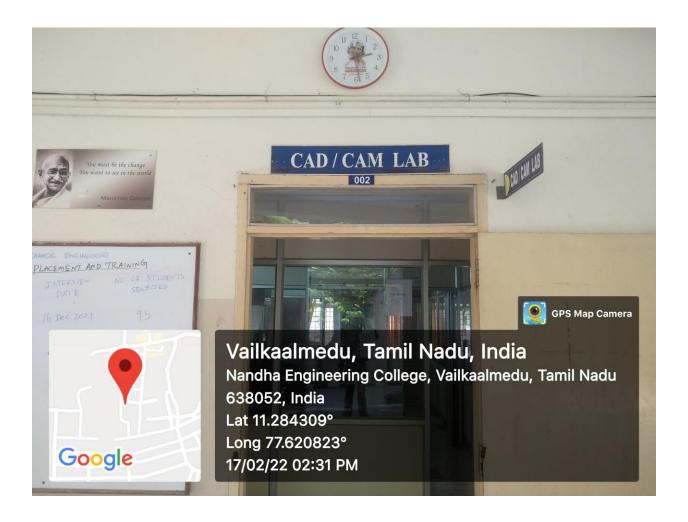

#### CAD / CAM LABORATORY

(AUTONOMOUS)

(Approved by AICTE, New Delhi and Affiliated to Anna University, Chennai)

Perundurai, Erode - 638052, Tamil Nadu, India. Email: principal@nandhaengg.org Website:

www.nandhaengg.org Phone: 04294-225585