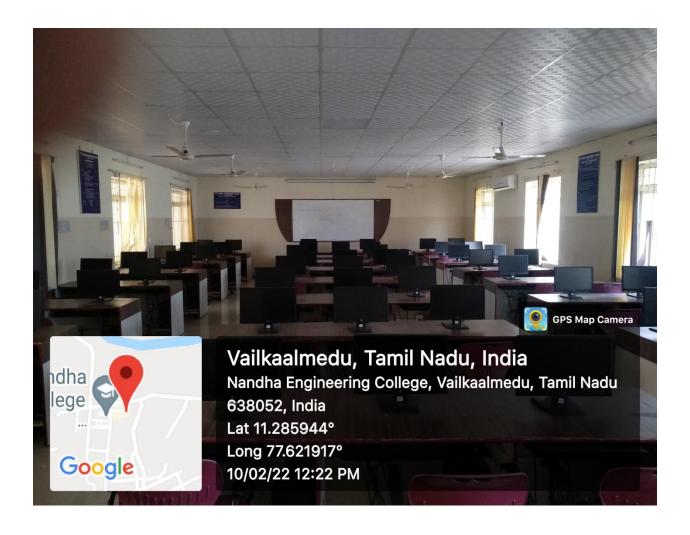

## DEPARTMENT OF COMPUTER SCIENCE AND ENGINEERING (CYBER SECURITY)

#### **LABORATORYDETAILS**

| S.NO | Department Name      | Page Number |
|------|----------------------|-------------|
| 1.   | Computer Centre - 15 | 2           |

(AUTONOMOUS)

(Approved by AICTE, New Delhi and Affiliated to Anna University, Chennai)

Per undurai, Erode-638052, Tamil Nadu, India. Email: principal@nandhaengg.org Website:

www.nandhaengg.orgPhone:04294-225585

**Lab Location: Block 5 Ground Floor Computer Centre 15** 

Area: 1760 Square Feet