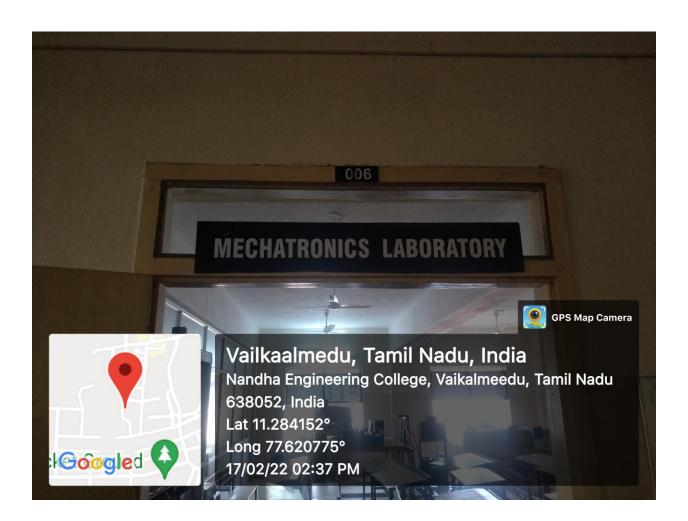

#### MECHATRONICS LABORATORY

(AUTONOMOUS)

(Approved by AICTE, New Delhi and Affiliated to Anna University, Chennai)

Perundurai, Erode - 638052, Tamil Nadu, India. Email: principal@nandhaengg.org Website:

www.nandhaengg.org Phone: 04294-225585