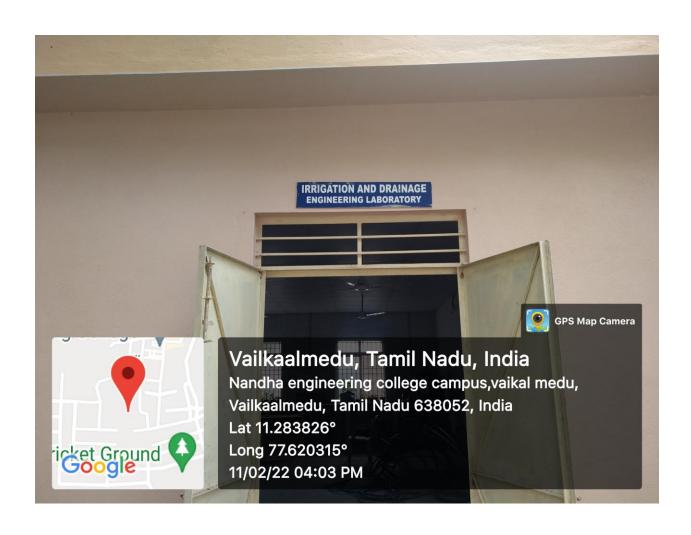

# IRRIGATION AND DRAINAGE ENGINEERING LABORATORY

(AUTONOMOUS)

(Approved by AICTE, New Delhi and Affiliated to Anna University, Chennai)

Perundurai, Erode - 638052, Tamil Nadu, India. Email: principal@nandhaengg.org Website:

www.nandhaengg.org Phone: 04294-225585