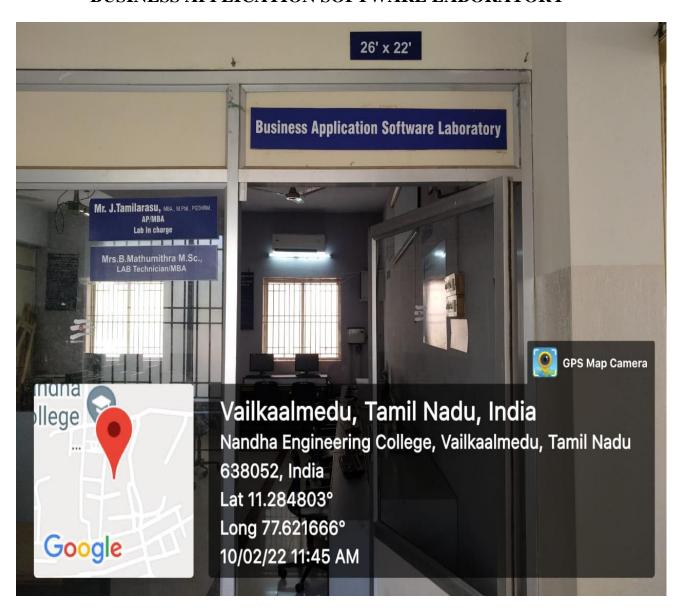

#### **BUSINESS APPLICATION SOFTWARE LABORATORY**

(AUTONOMOUS)

(Approved by AICTE, New Delhi and Affiliated to Anna University, Chennai)

Perundurai, Erode - 638052, Tamil Nadu, India. Email: principal@nandhaengg.org Website: