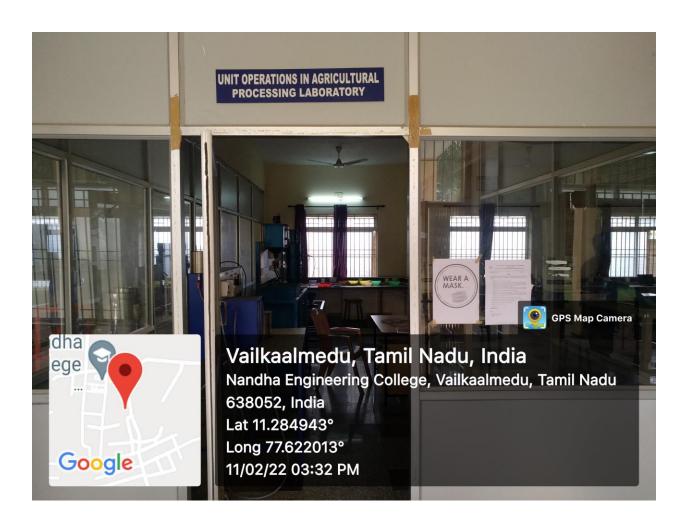

# UNIT OPERATIONS IN AGRICULTURAL PROCESSING LABORATORY

(AUTONOMOUS)

(Approved by AICTE, New Delhi and Affiliated to Anna University, Chennai)

Perundurai, Erode - 638052, Tamil Nadu, India. Email: principal@nandhaengg.org Website:

www.nandhaengg.org Phone: 04294-225585