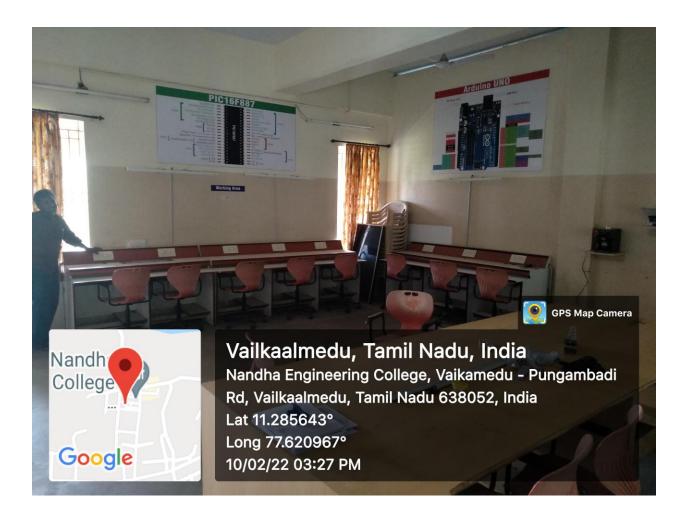

# PG -SOFTWARE APPLICATION LABORATORY PARTITION-2

(AUTONOMOUS)

(Approved by AICTE, New Delhi and Affiliated to Anna University, Chennai)

Perundurai, Erode - 638052, Tamil Nadu, India. Email: principal@nandhaengg.org Website:

www.nandhaengg.org Phone: 04294-225585