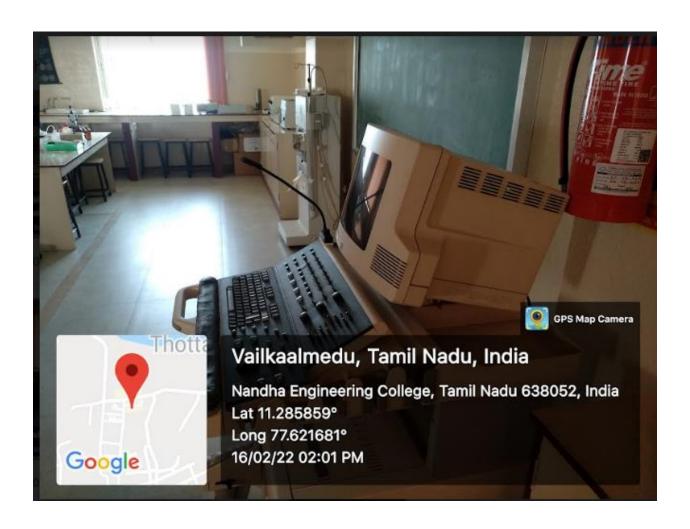

#### **HUMAN PHYSIOLOGY LABORATORY**

(AUTONOMOUS)

(Approved by AICTE, New Delhi and Affiliated to Anna University, Chennai)

Perundurai, Erode - 638052, Tamil Nadu, India. Email: principal@nandhaengg.org Website: