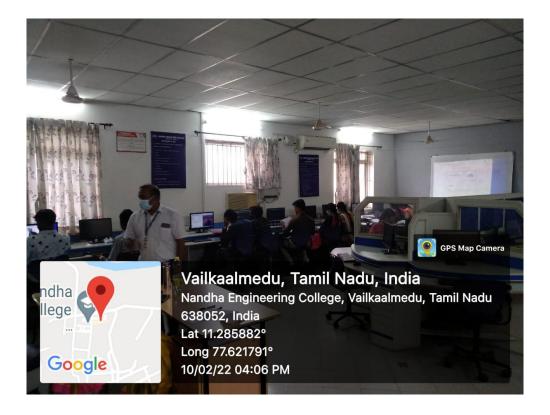

#### NETWORKING LABORATORY

(AUTONOMOUS)

(Approved by AICTE, New Delhi and Affiliated to Anna University, Chennai)

Perundurai, Erode - 638052, Tamil Nadu, India. Email: principal@nandhaengg.org Website:

www.nandhaengg.org Phone: 04294-225585