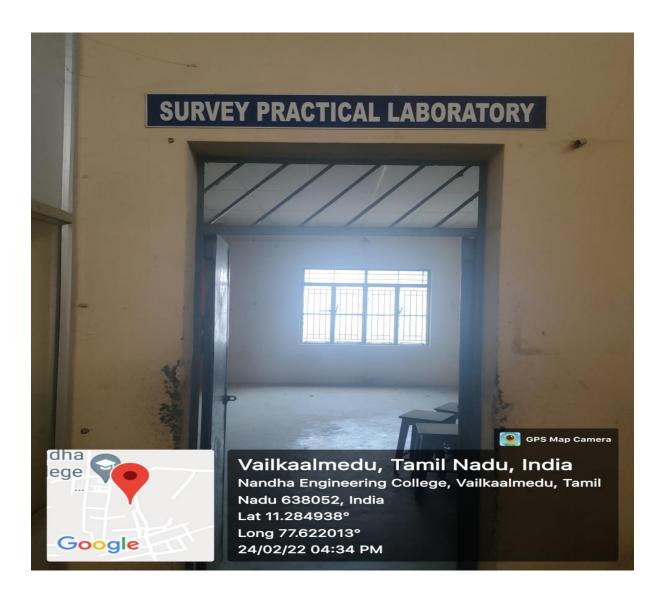

### **SURVEY LABORATORY**

#### (AUTONOMOUS)

(Approved by AICTE, New Delhi and Affiliated to Anna University, Chennai)

Perundurai, Erode - 638052, Tamil Nadu, India. Email: principal@nandhaengg.org Website:

www.nandhaengg.org Phone: 04294-225585