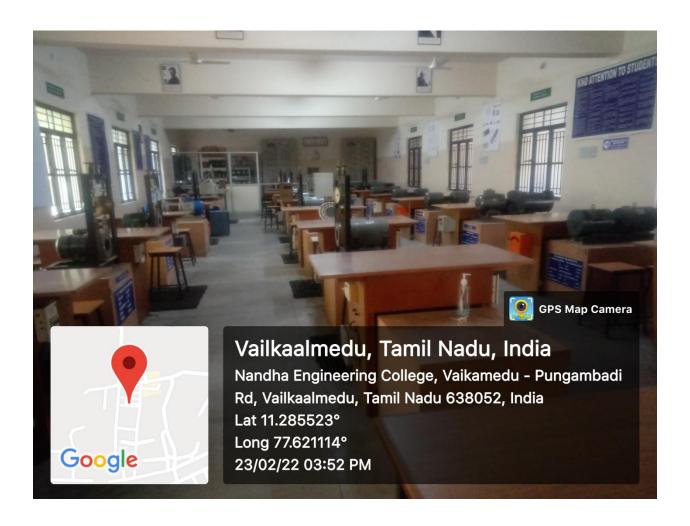

### CROP PRODUCTION AND HUSBANDRY LABORATORY

(AUTONOMOUS)

(Approved by AICTE, New Delhi and Affiliated to Anna University, Chennai)

Perundurai, Erode - 638052, Tamil Nadu, India. Email: principal@nandhaengg.org Website: