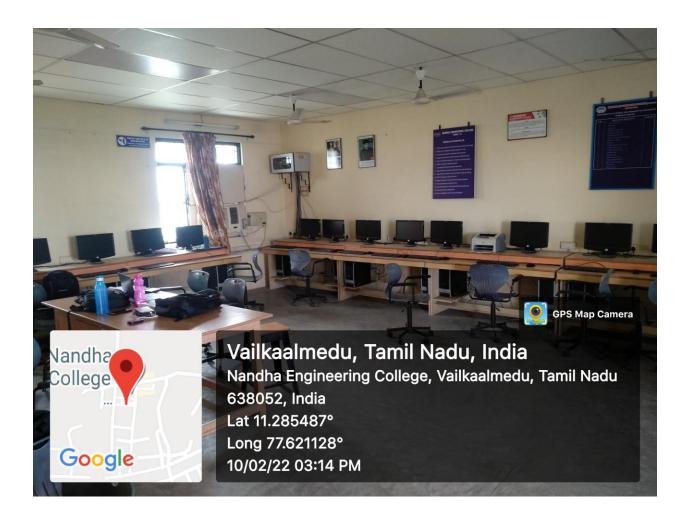

#### PROBLEM SOLVING AND PYTHON PROGRAMMING LABORATORY

(AUTONOMOUS)

(Approved by AICTE, New Delhi and Affiliated to Anna University, Chennai)

Perundurai, Erode - 638052, Tamil Nadu, India. Email: principal@nandhaengg.org Website: