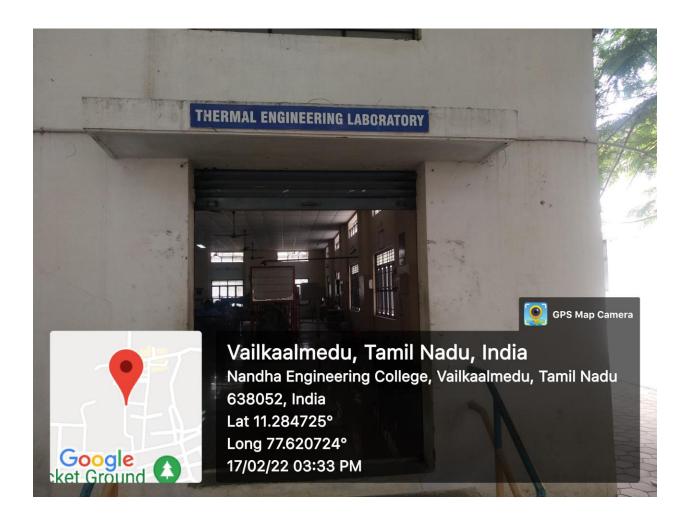

#### THERMAL ENGINEERING LABORATORY

(AUTONOMOUS)

(Approved by AICTE, New Delhi and Affiliated to Anna University, Chennai)

Perundurai, Erode - 638052, Tamil Nadu, India. Email: principal@nandhaengg.org Website: