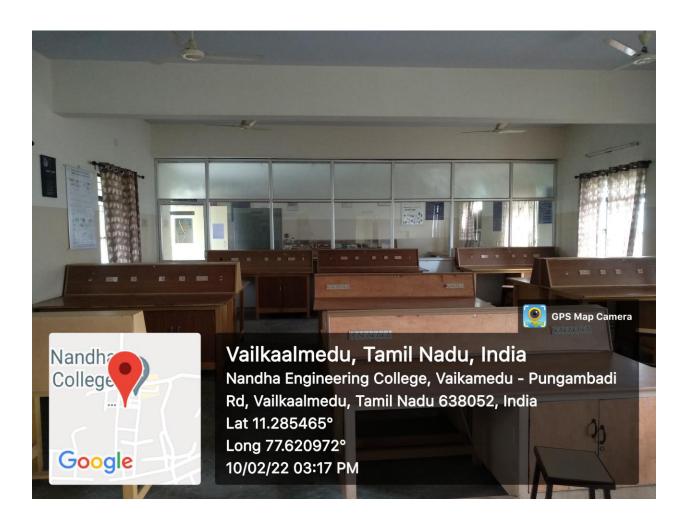

### SENSORS AND SIGNAL CONDITIONING LABORATORY

(AUTONOMOUS)

(Approved by AICTE, New Delhi and Affiliated to Anna University, Chennai)

Perundurai, Erode - 638052, Tamil Nadu, India. Email: principal@nandhaengg.org Website: