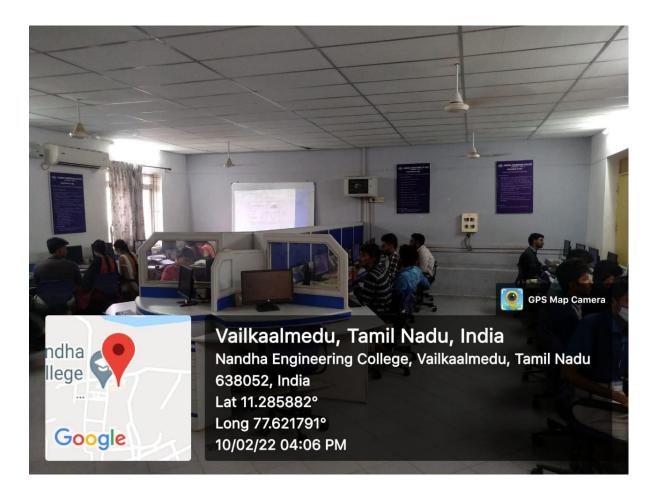

## DEPARTMENT OF COMPUTER SCIENCE AND ENGINEERING (CYBER SECURITY)

Per undurai, Erode-638052, Tamil Nadu, India. Email: principal@nandhaengg.org Website:

www.nandhaengg.orgPhone:04294-225585

**Lab Location: Block 5 Ground Floor Computer Centre 15** 

Area: 1760 Square Feet