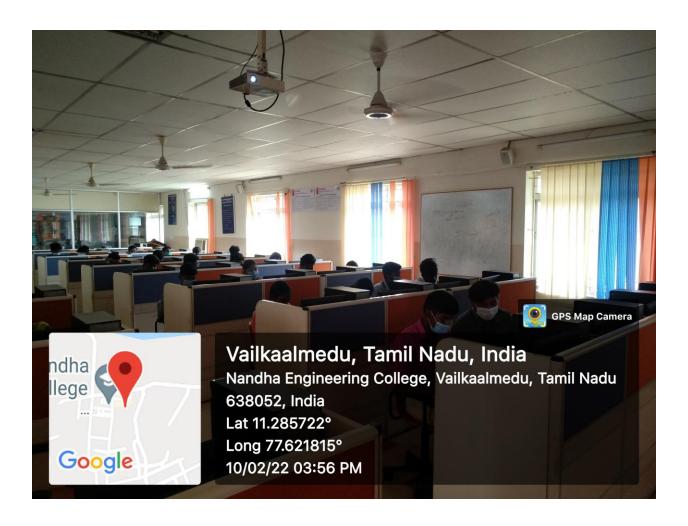

## DEPARTMENT OF COMPUTER SCIENCE AND ENGINEERING (CYBER SECURITY)

#### **LABORATORYDETAILS**

| S.NO | Department Name      | Page Number |
|------|----------------------|-------------|
| 1.   | Computer Centre - 15 | 2           |

(AUTONOMOUS)

(Approved by AICTE, New Delhi and Affiliated to Anna University, Chennai)

Per undurai, Erode-638052, Tamil Nadu, India. Email: principal@nandhaengg.org Website:

www.nandhaengg.orgPhone:04294-225585

**Lab Location: Block 5 Ground Floor Computer Centre 15** 

Area: 1760 Square Feet