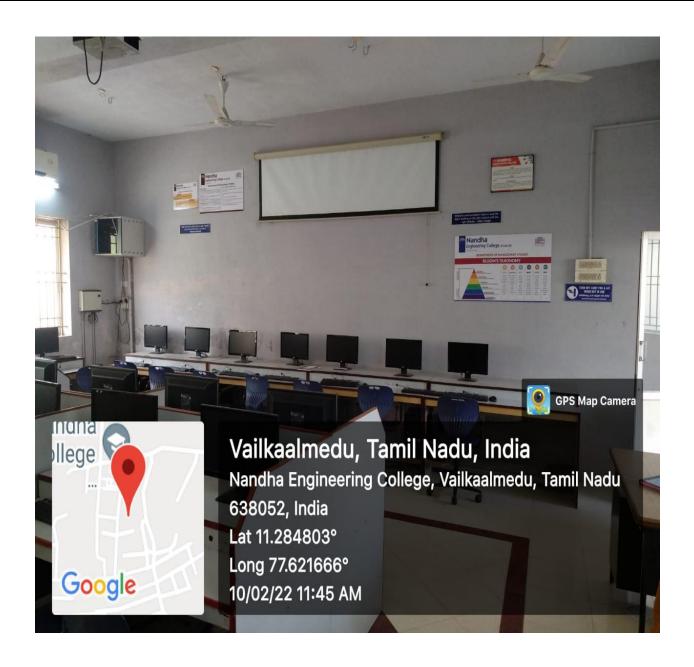

#### PROBLEM SOLVING AND PYTHON PROGRAMMING LABORATORY

(AUTONOMOUS)

(Approved by AICTE, New Delhi and Affiliated to Anna University, Chennai)

Perundurai, Erode - 638052, Tamil Nadu, India. Email: principal@nandhaengg.org Website: