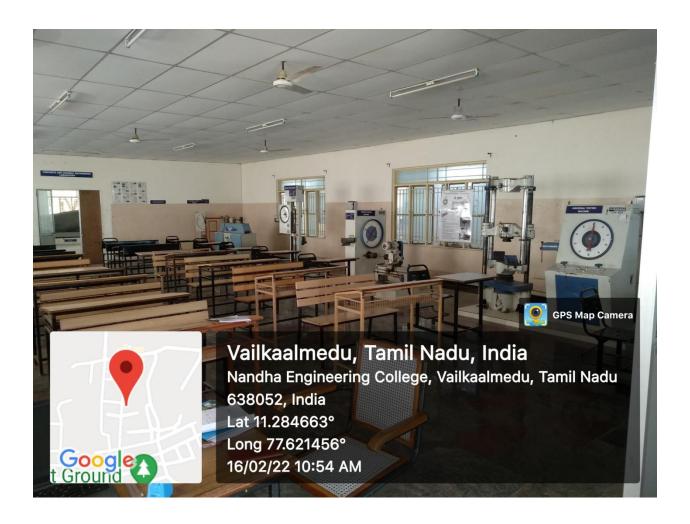

### FLUID MECHANICS AND HYDRAULICS LABORATORY

(AUTONOMOUS)

(Approved by AICTE, New Delhi and Affiliated to Anna University, Chennai)

Perundurai, Erode - 638052, Tamil Nadu, India. Email: principal@nandhaengg.org Website: