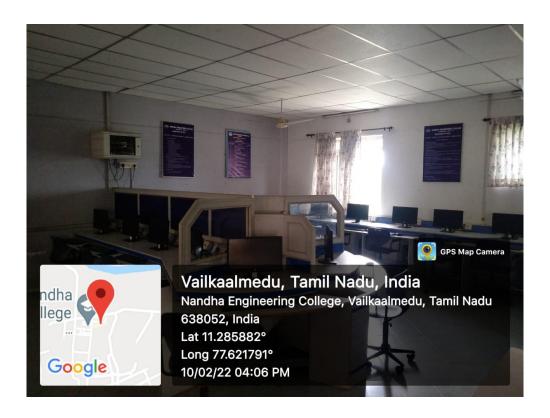

## DEPARTMENT OF COMPUTER SCIENCE AND ENGINEERING (CYBER SECURITY)

Per undurai, Erode-638052, Tamil Nadu, India. Email: principal@nandhaengg.org Website:

www.nandhaengg.orgPhone:04294-225585

**Lab Location: Block 5 Ground Floor Computer Centre 15** 

Area: 1760 Square Feet