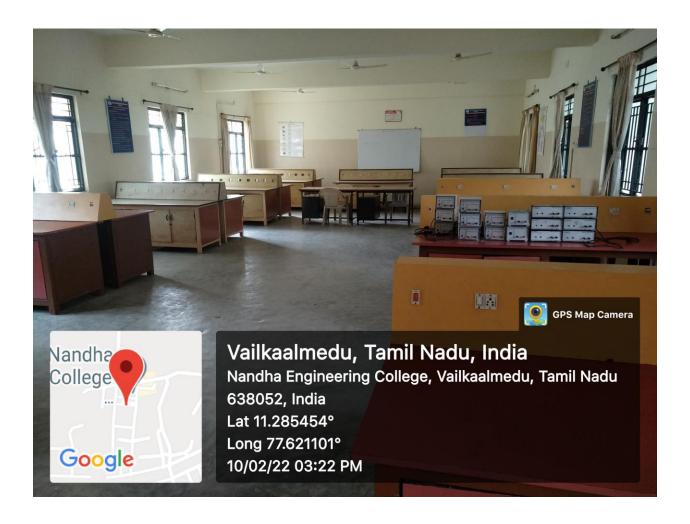

### CROP PRODUCTION AND HUSBANDRY LABORATORY

(AUTONOMOUS)

(Approved by AICTE, New Delhi and Affiliated to Anna University, Chennai)

Perundurai, Erode - 638052, Tamil Nadu, India. Email: principal@nandhaengg.org Website: