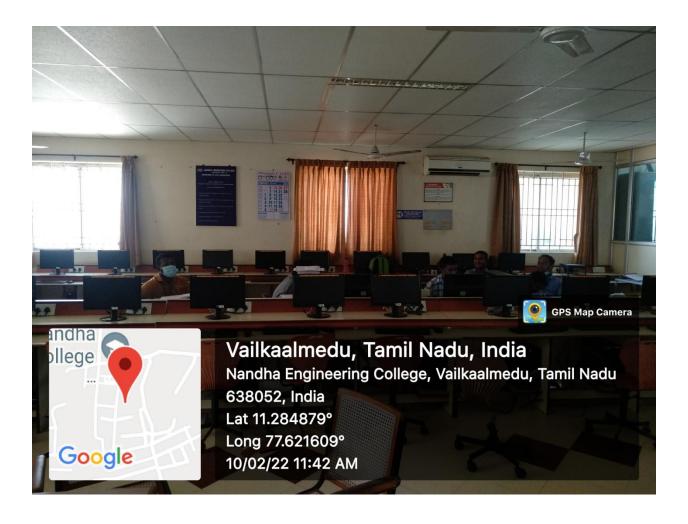

### PROBLEM SOLVING AND PYTHON PROGRAMMING LABORATORY

(AUTONOMOUS)

(Approved by AICTE, New Delhi and Affiliated to Anna University, Chennai)

Perundurai, Erode - 638052, Tamil Nadu, India. Email: principal@nandhaengg.org Website:

www.nandhaengg.org Phone: 04294-225585