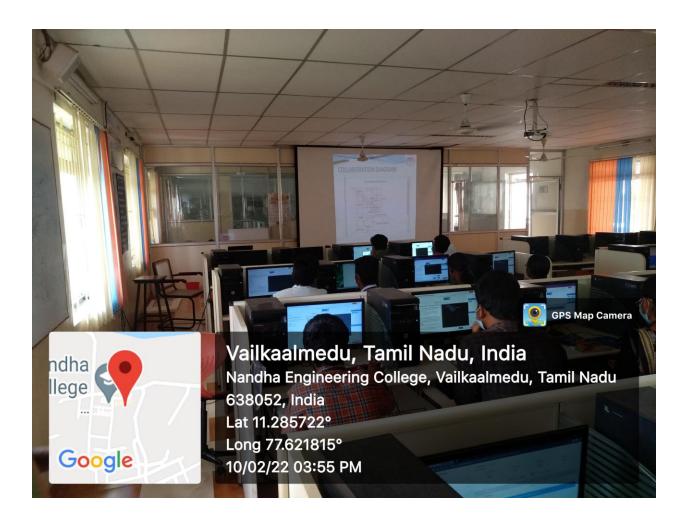

## DEPARTMENT OF COMPUTER SCIENCE AND ENGINEERING (CYBER SECURITY)

#### **LABORATORYDETAILS**

| S.NO | Department Name      | Page Number |
|------|----------------------|-------------|
| 1.   | Computer Centre - 15 | 2           |

(AUTONOMOUS)

(Approved by AICTE, New Delhi and Affiliated to Anna University, Chennai)

Per undurai, Erode-638052, Tamil Nadu, India. Email: principal@nandhaengg.org Website:

www.nandhaengg.orgPhone:04294-225585

**Lab Location: Block 5 Ground Floor Computer Centre 15** 

Area: 1760 Square Feet