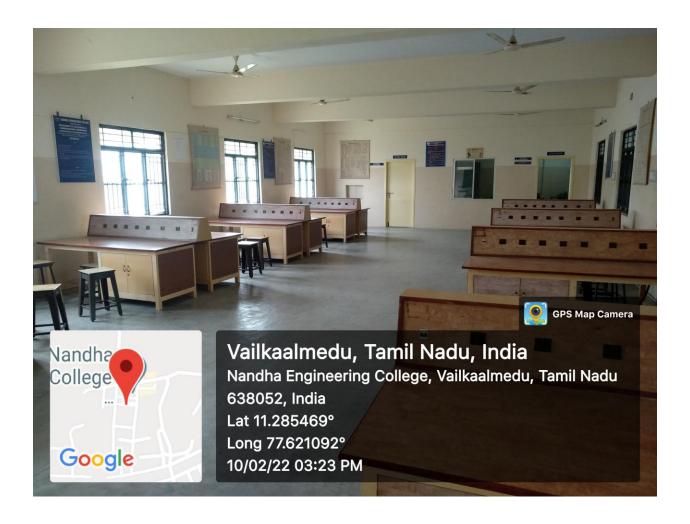

#### CROP PROCESS ENGINEERING LABORATORY

(AUTONOMOUS)

(Approved by AICTE, New Delhi and Affiliated to Anna University, Chennai)

Perundurai, Erode - 638052, Tamil Nadu, India. Email: principal@nandhaengg.org Website: