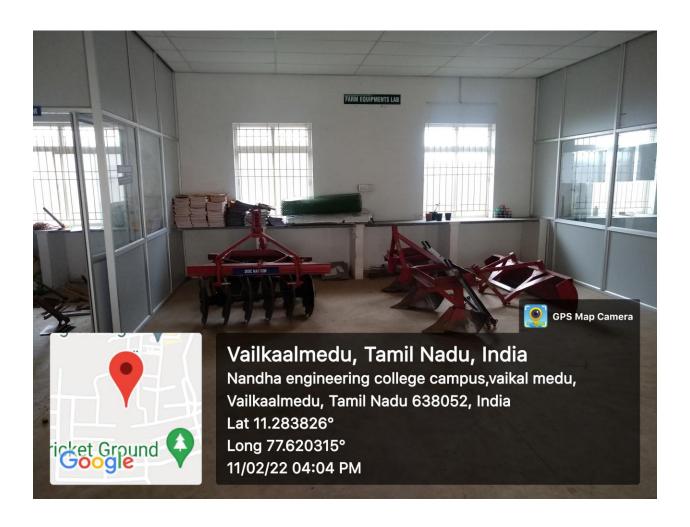

### FLUID MECHANICS AND HYDRAULICS LABORATORY

(AUTONOMOUS)

(Approved by AICTE, New Delhi and Affiliated to Anna University, Chennai)

Perundurai, Erode - 638052, Tamil Nadu, India. Email: principal@nandhaengg.org Website: