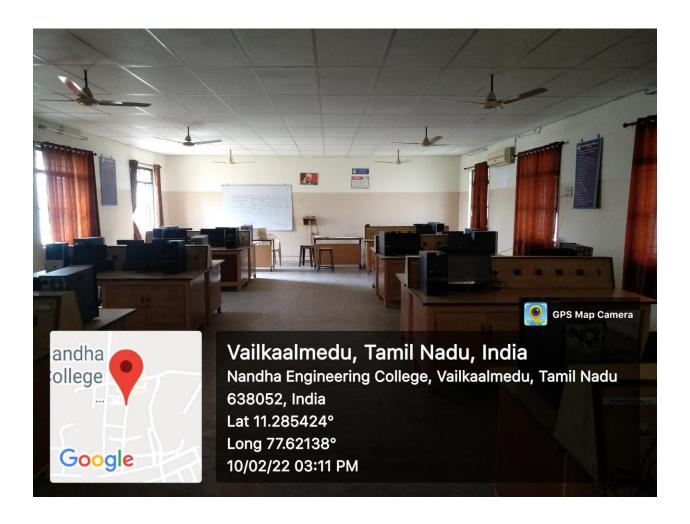

#### PROBLEM SOLVING AND PYTHON PROGRAMMING LABORATORY

(AUTONOMOUS)

(Approved by AICTE, New Delhi and Affiliated to Anna University, Chennai)

Perundurai, Erode - 638052, Tamil Nadu, India. Email: principal@nandhaengg.org Website: