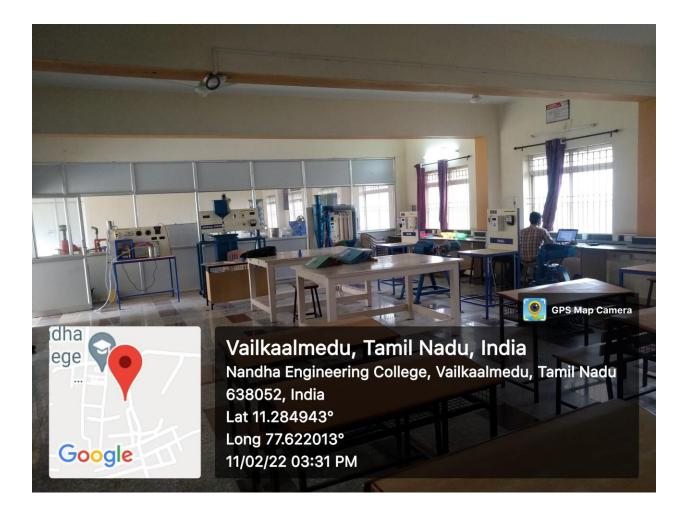

#### FARM TRACTORS AND ENGINE LABORATORY

(AUTONOMOUS)

(Approved by AICTE, New Delhi and Affiliated to Anna University, Chennai)

Perundurai, Erode - 638052, Tamil Nadu, India. Email: principal@nandhaengg.org Website:

www.nandhaengg.org Phone: 04294-225585