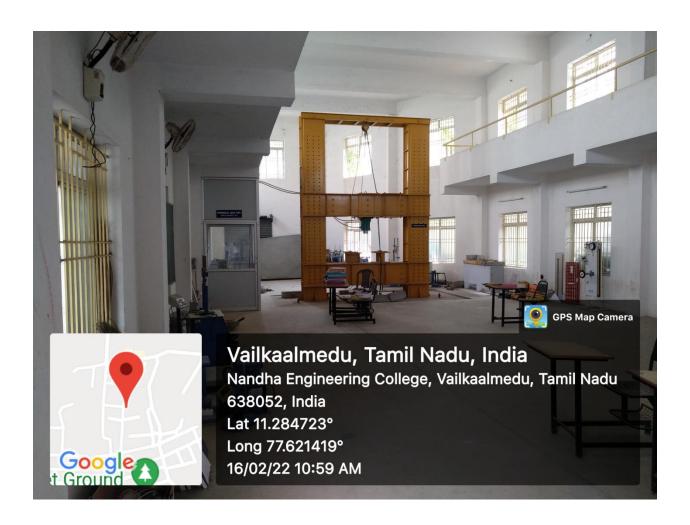

### ADVANCED STRUCTURAL ENGINEERING LABORATORY

M.E STRUCTURAL ENGINEERING

(AUTONOMOUS)

(Approved by AICTE, New Delhi and Affiliated to Anna University, Chennai)

Perundurai, Erode - 638052, Tamil Nadu, India. Email: principal@nandhaengg.org Website:

www.nandhaengg.org Phone: 04294-225585