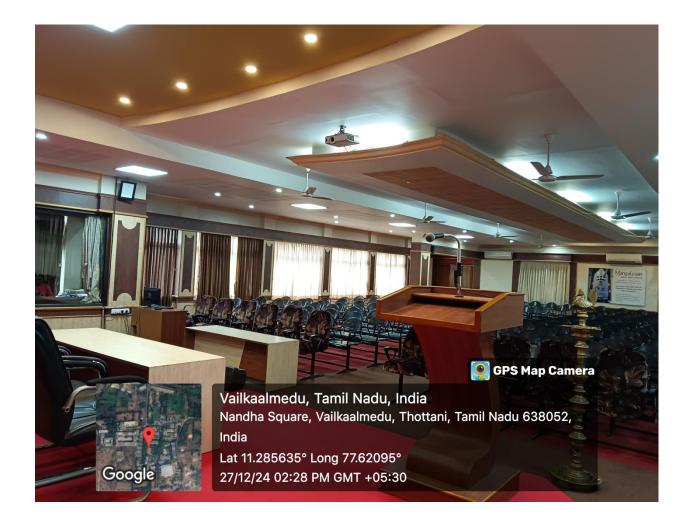

# **CONFERENCE HALL**

| Location    | Floor | Area (Sq.ft) | Seating<br>Capacity |
|-------------|-------|--------------|---------------------|
| ADMIN BLOCK | FIRST | 2680         | 250                 |

# **INNER VIEW**