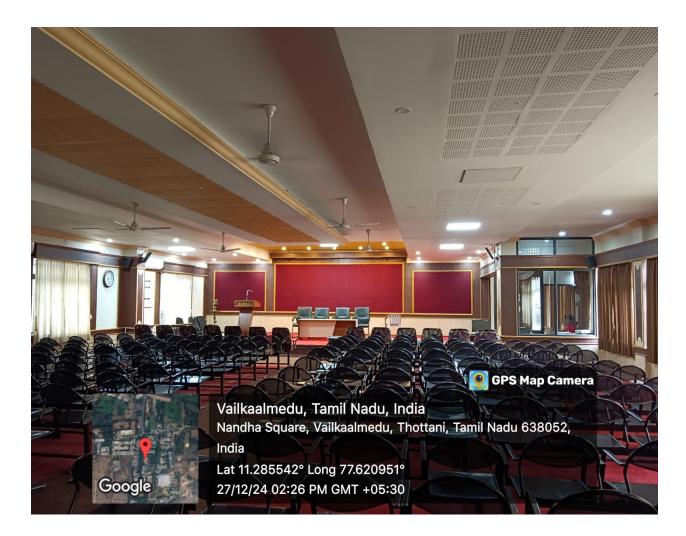

# **CONFERENCE HALL**

| Location    | Floor | Area (Sq.ft) | Seating<br>Capacity |
|-------------|-------|--------------|---------------------|
| ADMIN BLOCK | FIRST | 2680         | 250                 |

# **INNER VIEW**