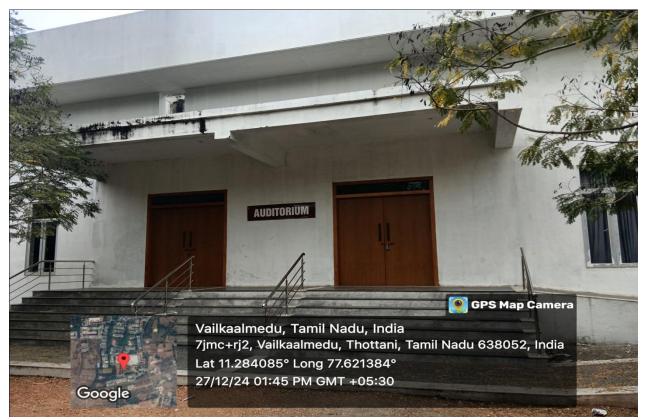

# **Indoor Auditorium**

# **INDOOR AUDITORIUM**

| Location                 | Floor  | Area (Sq.ft) | Seating<br>Capacity |
|--------------------------|--------|--------------|---------------------|
| Back side of<br>Block -6 | Ground | 24000        | 1500                |