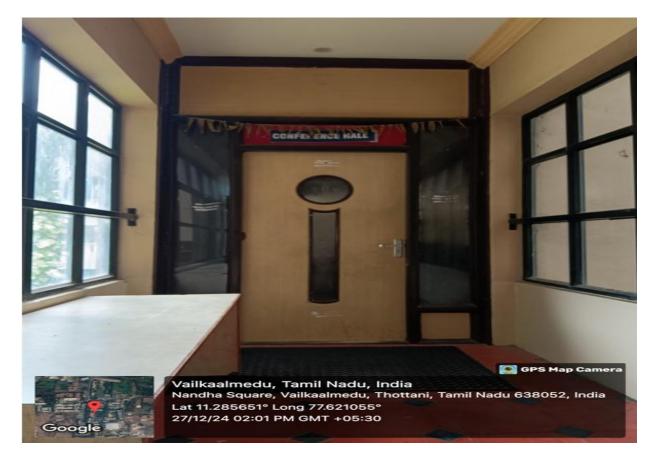

# **CONFERENCE HALL**

| Location    | Floor | Area (Sq.ft) | Seating<br>Capacity |
|-------------|-------|--------------|---------------------|
| ADMIN BLOCK | FIRST | 2680         | 250                 |

# **ENTRY VIEW**