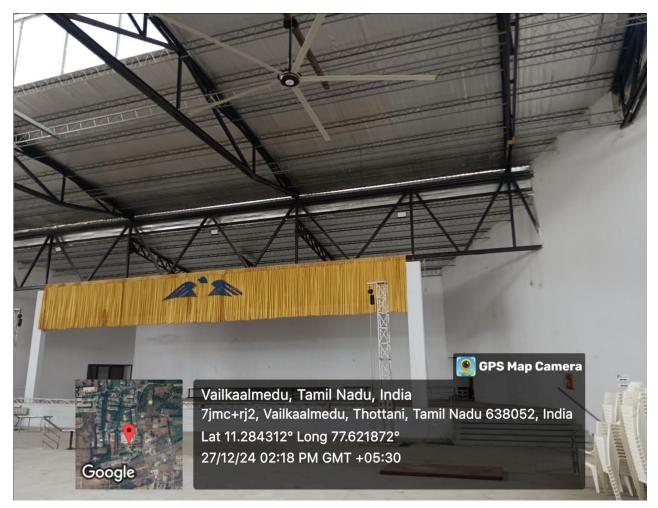

# **INDOOR AUDITORIUM**

| Location                 | Floor  | Area (Sq.ft) | Seating<br>Capacity |
|--------------------------|--------|--------------|---------------------|
| Back side of<br>Block -6 | Ground | 24000        | 1500                |

# **ENTRY VIEW**