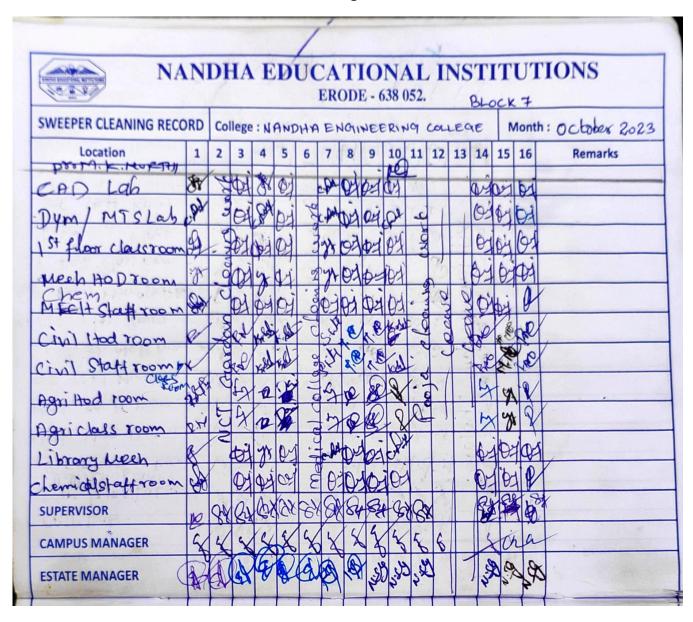

(Approved by AICTE, New Delhi. Affiliated to Anna University, Chennai Accredited by NAAC with A+ Grade)

| -1 | 1 1      |               |
|----|----------|---------------|
|    | 0044100  | Maintenance   |
| Г. | rectical | - Viaimenance |
|    |          |               |