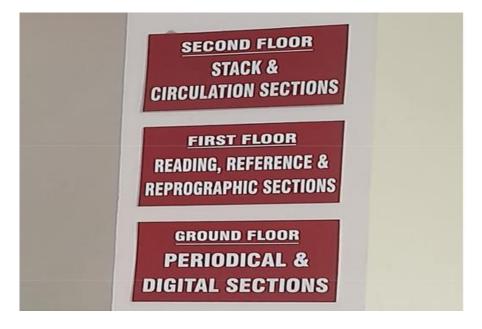

#### Location - Sign Board

(Approved by AICTE, New Delhi. Affiliated to Anna University, Chennai Accredited by NAAC with A+ Grade) Website: <u>www.nandhaengg.org</u> Phone: 04294 - 225585, 226393