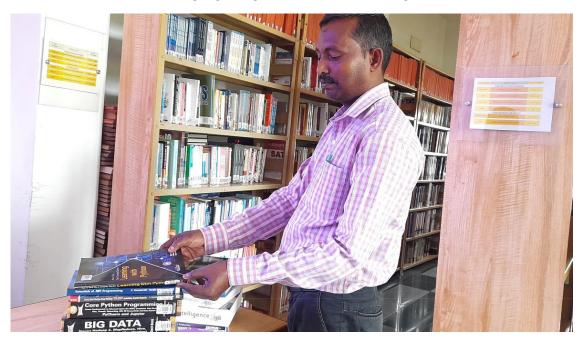

### Segregating sources for shelving

(Approved by AICTE, New Delhi. Affiliated to Anna University, Chennai Accredited by NAAC with A+ Grade) Website: <u>www.nandhaengg.org</u> Phone: 04294 - 225585, 226393