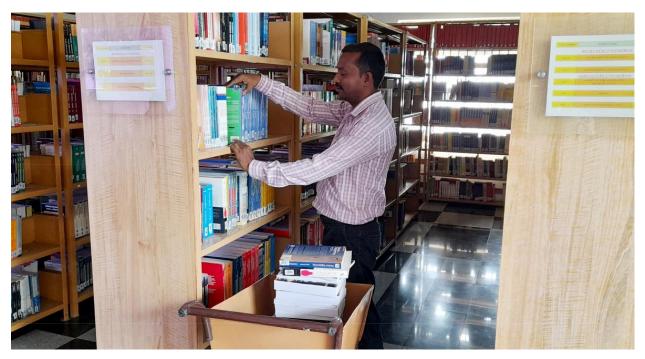

### Segregating sources for shelving

(Approved by AICTE, New Delhi. Affiliated to Anna University, Chennai Accredited by NAAC with A+ Grade) Website: <u>www.nandhaengg.org</u> Phone: 04294 - 225585, 226393

#### Sources are placed in the appropriate place