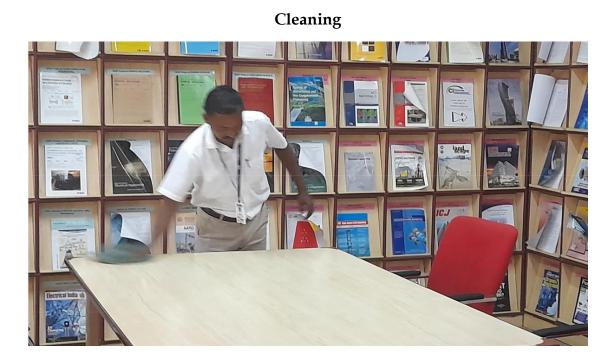

| Saves the searching<br>time                                                                                                                 | Gain knowledge<br>updating                                       | Clean & Silent<br>Environment      | Increases usage and<br>Resources                                                                           |

#### Location - Sign Board





(Approved by AICTE, New Delhi. Affiliated to Anna University, Chennai Accredited by NAAC with A+ Grade) Website: <u>www.nandhaengg.org</u> Phone: 04294 - 225585, 226393

#### **Rack Index**



Follow up Boards





(Approved by AICTE, New Delhi. Affiliated to Anna University, Chennai Accredited by NAAC with A+ Grade) Website: <u>www.nandhaengg.org</u> Phone: 04294 - 225585, 226393







(Approved by AICTE, New Delhi. Affiliated to Anna University, Chennai Accredited by NAAC with A+ Grade) Website: <u>www.nandhaengg.org</u> Phone: 04294 - 225585, 226393

#### **Applying Pesticides**



### Segregating sources for shelving





(Approved by AICTE, New Delhi. Affiliated to Anna University, Chennai Accredited by NAAC with A+ Grade) Website: <u>www.nandhaengg.org</u> Phone: 04294 - 225585, 226393

#### Sources are placed in the appropriate place