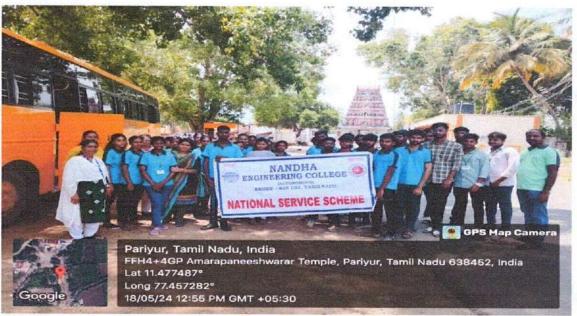

le cleaning drive was quite inspiring and motivating for the NSS team members.

To emphasize the importance of a clean environment in the temple and neighborhood, awareness is being created. During the cleaning programme, students actively interacted with the devotees about the current scenario of the environment, the role of youth in power consumption, pollution control and the control of global warming, the preservation of groundwater, and many more issues. There was some realization found in the people, and they were willingly taking part in the clean and green program and in waste management. 43 student volunteers, along with two faculty members, participated in this cleaning awareness programme.



(AUTONOMOUS)

**ERODE - 52.** 



# NATIONAL SERVICE SCHEME

#### **Event Photos:**







(AUTONOMOUS)

**ERODE - 52.** 



# NATIONAL SERVICE SCHEME





# NANDHA ENGINEERING COLLEGE, ERODE - 52

# (Autonomous)

# NATIONAL SERVICE SCHEME

# Academic Year 2023 - 24

Activity Cleaning Programme

Venue: Pariyur Temple, Gobi

Date: 18.05.2024

| S. NO. | REG. NO. | NAME             | YEAR / BRANCH |  |
|--------|----------|------------------|---------------|--|
| 1      | 22AG017  | GOWTHAM S        | II AGRI       |  |
| 2      | 22AG025  | KAVIYA N K       | II AGRI       |  |
| 3      | 22AG027  | KIRUTHIKA G      | II AGRI       |  |
| 4      | 22AG029  | MAHADHARANI M    | II AGRI       |  |
| 5      | 22AG044  | SHRI HARINI S    | II AGRI       |  |
| 6      | 22AI010  | DEEPIKA L        | II AI&DS      |  |
| 7.     | 22AI017  | HARISH S S       | II AI&DS      |  |
| 8