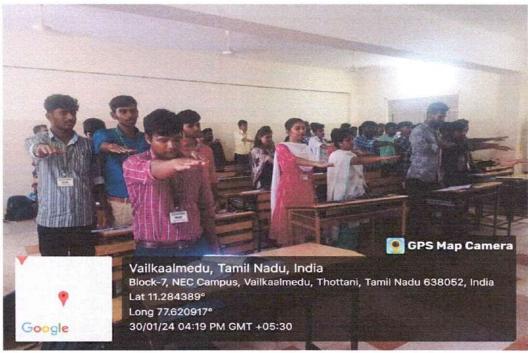

#### **Event Details:**

On the occasion of World Environment Day, the Rotaract Club of Nandha Engineering College and the National Service Scheme jointly organized a workshop on carbon footprint on 05.06.2023 at the conference hall. The day began with a beautiful message shared by our Principal, Dr. N. Rengarajan, which motivated everyone to celebrate this special day with great zeal and enthusiasm. Rtn. MD.M.K. Sivabal, Co-Chair of ESRAG South Asia IPP, Rotary Club of Erode, was the Chief Guest for the workshop. He motivated every student to keep them aware of environmental issues and the ways to deal with them. The student participants formed a group and prepared various charts, like educational institutions, industries, etc., to show how the environment is affected and how we can solve the issues. 120 students have actively participated in this workshop.

The main objective of observing this day was to bring about a change in their attitude towards the environment and advocate partnership between each human being and society to ensure a safe future for all.