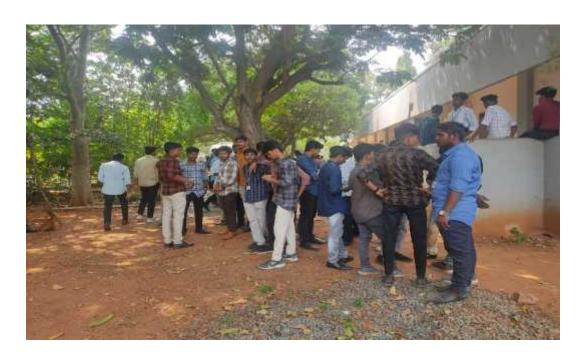

#### **Event Details:**

On the occasion of World Environment Day, the Rotaract Club of Nandha Engineering College and the National Service Scheme jointly organized a workshop on carbon footprint on 05.06.2023 at the conference hall. The day began with a beautiful message shared by our Principal, Dr. N. Rengarajan, which motivated everyone to celebrate this special day with great zeal and enthusiasm. Rtn. MD.M.K. Sivabal, Co-Chair of ESRAG South Asia IPP, Rotary Club of Erode, was the Chief Guest for the workshop. He motivated every student to keep them aware of environmental issues and the ways to deal with them. The student participants formed a group and prepared various charts, like educational institutions, industries, etc., to show how the environment is affected and how we can solve the issues. 120 students have actively participated in this workshop.