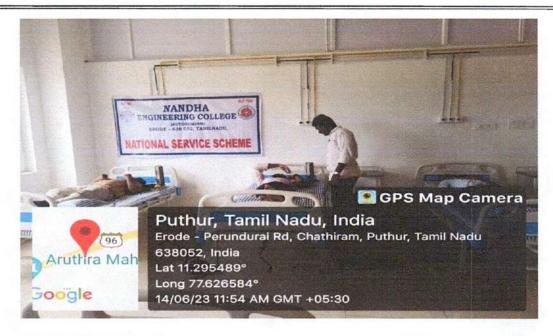

## ACTIVITY REPORT

Event Name

: World Environment Day

Venue

: College Campus

Date

: 05.06.2023

No of Participants

: 120

#### **Event Details:**

On the occasion of World Environment Day, the Rotaract Club of Nandha Engineering College and the National Service Scheme jointly organized a workshop on carbon footprint on 05.06.2023 at the conference hall. The day began with a beautiful message shared by our Principal, Dr. N. Rengarajan, which motivated everyone to celebrate this special day with great zeal and enthusiasm. Rtn. MD.M.K. Sivabal, Co-Chair of ESRAG South Asia IPP, Rotary Club of Erode, was the Chief Guest for the workshop. He motivated every student to keep them aware of environmental issues and the ways to deal with them. The student participants formed a group and prepared various charts, like educational institutions, industries, etc., to show how the environment is affected and how we can solve the issues. 120 students have actively participated in this workshop.