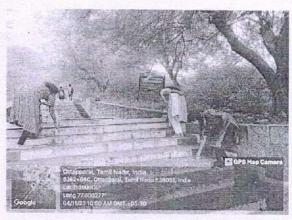

AME:** 

Mr.E.K.ArulKarthick

Ms.K.Thivyabrabha

The Tree Plantation Club of Nandha Engineering College (Autonomous) Erode, was organized a trip to Chennimalai Murugan Temple on November 04,2023. In order to sensitize students towards the need to preserve our environment and ecology clean the trip was arranged. Our students are motivated to clean the temple's mountain stairs and the surrounding environment. The trip was started at 10.00 AM from the college campus and return back to college at 3.00 PM

The main purpose of this event was to:

- To motivate the students to keep their surroundings green and clean by undertaking plantation of trees.
- Mobilize action against environmentally unsound practices like garbage disposal in unauthorized places, unsafe disposal of hospital wastes etc.





Tree Plantation Club - Chennimalai Murugan Temple



# NANDHA ENGINEERING COLLEGE (Autonomous) ERODE 52

#### ACADEMIC YEAR 2023 - 24

#### II YEAR PCD ACTIVITIES

### TREE PLANTATION CLUB ATTENDANCE REPORT

| S.NO | REG.NO  | STUDENT NAME        | 04.11.2023 |
|------|---------|---------------------|------------|
| 1    | 22AG004 | Athira M            | P          |
| 2    | 22AG010 | Dharani Shree A     | P          |
| 3    | 22AG026 | Kaviya Rani S       | P          |
| 4    | 22AG031 | Monisha S           | P          |
| 5    | 22AG033 | Mowneesh S          | P          |
| 6    | 22AG035 | Nikalya K           | P          |
| 7    | 22AG046 | Sownthiriya Priya S | P          |
| 8    | 22AI004 | Bharani S           | P          |
| 9    | 22AI007 | Chethanand V        | AB