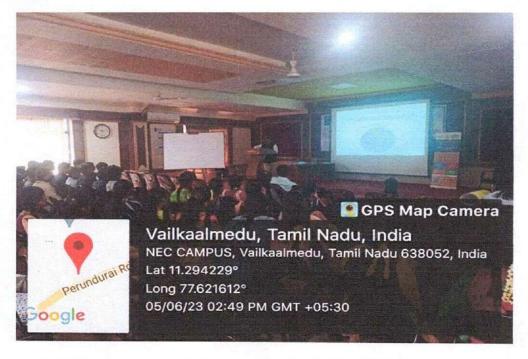

#### **Event Details:**

On the occasion of World Environment Day, the Rotaract Club of Nandha Engineering College and the National Service Scheme jointly organized a workshop on carbon footprint on 05.06.2023 at the conference hall. The day began with a beautiful message shared by our Principal, Dr. N. Rengarajan, which motivated everyone to celebrate this special day with great zeal and enthusiasm. Rtn. MD.M.K. Sivabal, Co-Chair of ESRAG South Asia IPP, Rotary Club of Erode, was the Chief Guest for the workshop. He motivated every student to keep them aware of environmental issues and the ways to deal with them. The student participants formed a group and prepared various charts, like educational institutions, industries, etc., to show how the environment is affected and how we can solve the issues. 120 students have actively participated in this workshop.

The main objective of observing this day was to bring about a change in their attitude towards the environment and advocate partnership between each human being and society to ensure a safe future for all.