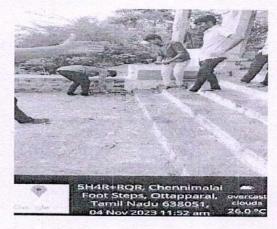

E:** 

Mr.E.K.ArulKarthick

Ms.K.Thivyabrabha

The Tree Plantation Club of Nandha Engineering College (Autonomous) Erode, was organized a trip to Chennimalai Murugan Temple on November 04,2023. In order to sensitize students towards the need to preserve our environment and ecology clean the trip was arranged. Our students are motivated to clean the temple's mountain stairs and the surrounding environment. The trip was started at 10.00 AM from the college campus and return back to college at 3.00 PM

The main purpose of this event was to:

- To motivate the students to keep their surroundings green and clean by undertaking plantation of trees.
- Mobilize action against environmentally unsound practices like garbage disposal in unauthorized places, unsafe disposal of hospital wastes etc.





Tree Plantation Club - Chennimalai Murugan Temple



# NANDHA ENGINEERING COLLEGE (Autonomous) ERODE 52

#### ACADEMIC YEAR 2023 - 24

#### II YEAR PCD ACTIVITIES

### TREE PLANTATION CLUB ATTENDANCE REPORT

| S.NO | REG.NO  | STUDENT NAME        | 04.11.2023 |
|------|---------|---------------------|------------|
| 1    | 22AG004 | Athira M            | P          |
| 2    | 22AG010 | Dharani Shree A     | P          |
| 3    | 22AG026 | Kaviya Rani S       | P          |
| 4    | 22AG031 | Monisha S           | P          |
| 5    | 22AG033 | Mowneesh S          | P          |
| 6    | 22AG035 | Nikalya K           | P          |
| 7    | 22AG046 | Sownthiriya Priya S | P          |
| 8    | 22AI004 | Bharani S           | P          |
| 9    | 22AI007 | Chethanand V        | AB