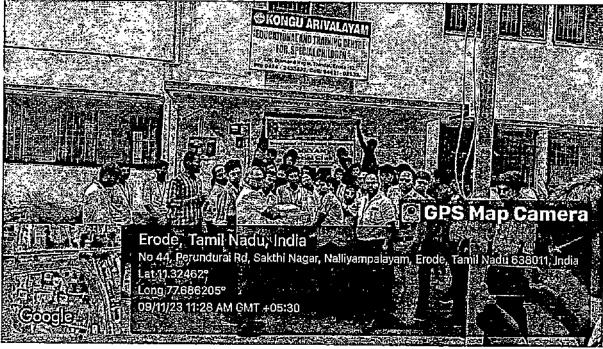

#### **Event Details:**

On the occasion of World Environment Day, the Rotaract Club of Nandha Engineering College and the National Service Scheme jointly organized a workshop on carbon footprint on 05.06.2023 at the conference hall. The day began with a beautiful message shared by our Principal, Dr. N. Rengarajan, which motivated everyone to celebrate this special day with great zeal and enthusiasm. Rtn. MD.M.K. Sivabal, Co-Chair of ESRAG South Asia IPP, Rotary Club of Erode, was the Chief Guest for the workshop. He motivated every student to keep them aware of environmental issues and the ways to deal with them. The student participants formed a group and prepared various charts, like educational institutions, industries, etc., to show how the environment is affected and how we can solve the issues. 120 students have actively participated in this workshop.

The main objective of observing this day was to bring about a change in their attitude towards the environment and advocate partnership between each human being and society to ensure a safe future for all.