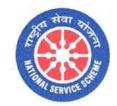

#### **Event Details:**

On the occasion of World Environment Day, the Rotaract Club of Nandha Engineering College and the National Service Scheme jointly organized a workshop on carbon footprint on 05.06.2023 at the conference hall. The day began with a beautiful message shared by our Principal, Dr. N. Rengarajan, which motivated everyone to celebrate this special day with great zeal and enthusiasm. Rtn. MD.M.K. Sivabal, Co-Chair of ESRAG South Asia IPP, Rotary Club of Erode, was the Chief Guest for the workshop. He motivated every student to keep them aware of environmental issues and the ways to deal with them. The student participants formed a group and prepared various charts, like educational institutions, industries, etc., to show how the environment is affected and how we can solve the issues. 120 students have actively participated in this workshop.

The main objective of observing this day was to bring about a change in their attitude towards the environment and advocate partnership between each human being and society to ensure a safe future for all.