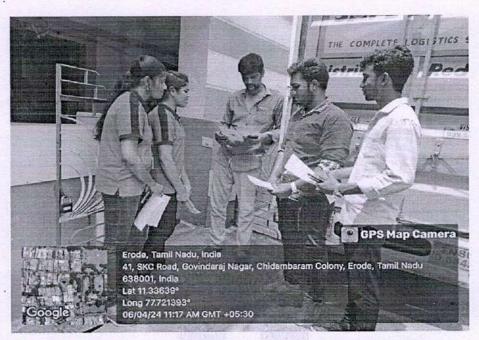

#### **Event Details:**

On the occasion of World Environment Day, the Rotaract Club of Nandha Engineering College and the National Service Scheme jointly organized a workshop on carbon footprint on 05.06.2023 at the conference hall. The day began with a beautiful message shared by our Principal, Dr. N. Rengarajan, which motivated everyone to celebrate this special day with great zeal and enthusiasm. Rtn. MD.M.K. Sivabal, Co-Chair of ESRAG South Asia IPP, Rotary Club of Erode, was the Chief Guest for the workshop. He motivated every student to keep them aware of environmental issues and the ways to deal with them. The student participants formed a group and prepared various charts, like educational institutions, industries, etc., to show how the environment is affected and how we can solve the issues. 120 students have actively participated in this workshop.