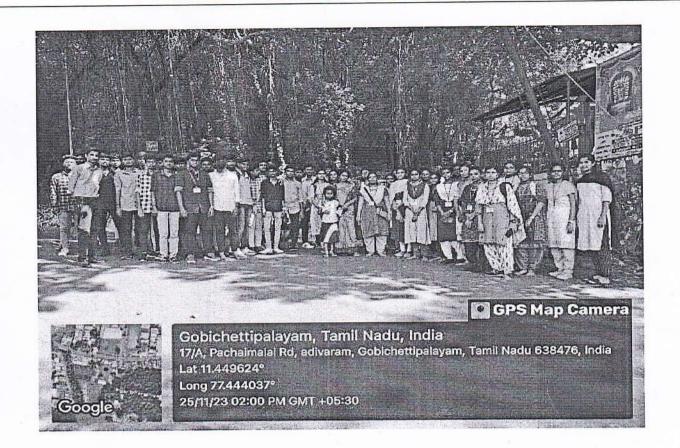

#### **Event Details:**

On the occasion of World Environment Day, the Rotaract Club of Nandha Engineering College and the National Service Scheme jointly organized a workshop on carbon footprint on 05.06.2023 at the conference hall. The day began with a beautiful message shared by our Principal, Dr. N. Rengarajan, which motivated everyone to celebrate this special day with great zeal and enthusiasm. Rtn. MD.M.K. Sivabal, Co-Chair of ESRAG South Asia IPP, Rotary Club of Erode, was the Chief Guest for the workshop. He motivated every student to keep them aware of environmental issues and the ways to deal with them. The student participants formed a group and prepared various charts, like educational institutions, industries, etc., to show how the environment is affected and how we can solve the issues. 120 students have actively participated in this workshop.

The main objective of observing this day was to bring about a change in their attitude towards the environment and advocate partnership between each human being and society to ensure a safe future for all.