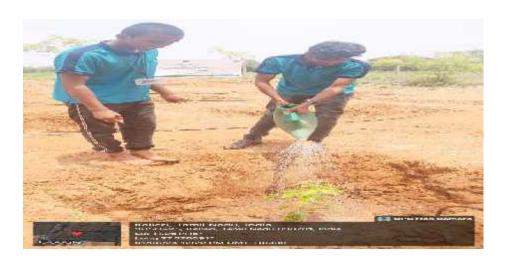

#### **Event Details:**

On the occasion of World Environment Day, the Rotaract Club of Nandha Engineering College and the National Service Scheme jointly organized a workshop on carbon footprint on 05.06.2023 at the conference hall. The day began with a beautiful message shared by our Principal, Dr. N. Rengarajan, which motivated everyone to celebrate this special day with great zeal and enthusiasm. Rtn. MD.M.K. Sivabal, Co-Chair of ESRAG South Asia IPP, Rotary Club of Erode, was the Chief Guest for the workshop. He motivated every student to keep them aware of environmental issues and the ways to deal with them. The student participants formed a group and prepared various charts, like educational institutions, industries, etc., to show how the environment is affected and how we can solve the issues. 120 students have actively participated in this workshop.