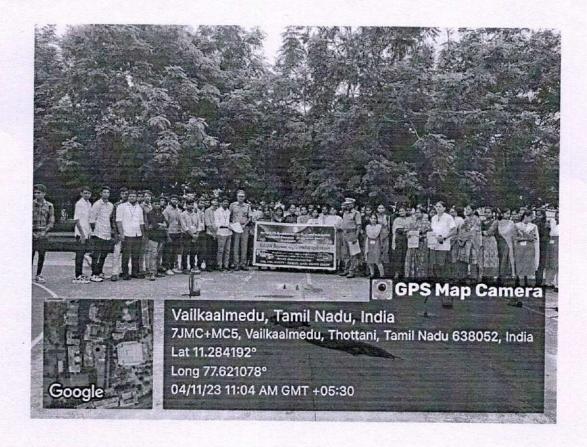

#### **Event Details:**

On the occasion of World Environment Day, the Rotaract Club of Nandha Engineering College and the National Service Scheme jointly organized a workshop on carbon footprint on 05.06.2023 at the conference hall. The day began with a beautiful message shared by our Principal, Dr. N. Rengarajan, which motivated everyone to celebrate this special day with great zeal and enthusiasm. Rtn. MD.M.K. Sivabal, Co-Chair of ESRAG South Asia IPP, Rotary Club of Erode, was the Chief Guest for the workshop. He motivated every student to keep them aware of environmental issues and the ways to deal with them. The student participants formed a group and prepared various charts, like educational institutions, industries, etc., to show how the environment is affected and how we can solve the issues. 120 students have actively participated in this workshop.