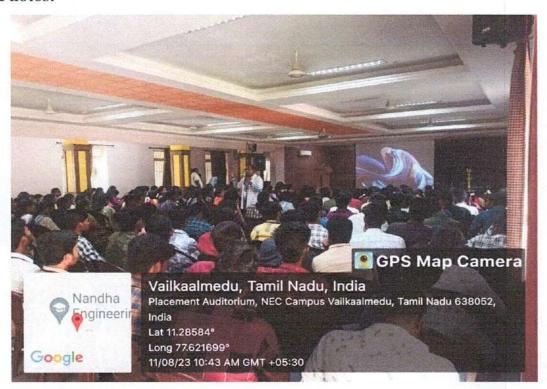

#### **Event Details:**

On the occasion of World Environment Day, the Rotaract Club of Nandha Engineering College and the National Service Scheme jointly organized a workshop on carbon footprint on 05.06.2023 at the conference hall. The day began with a beautiful message shared by our Principal, Dr. N. Rengarajan, which motivated everyone to celebrate this special day with great zeal and enthusiasm. Rtn. MD.M.K. Sivabal, Co-Chair of ESRAG South Asia IPP, Rotary Club of Erode, was the Chief Guest for the workshop. He motivated every student to keep them aware of environmental issues and the ways to deal with them. The student participants formed a group and prepared various charts, like educational institutions, industries, etc., to show how the environment is affected and how we can solve the issues. 120 students have actively participated in this workshop.

The main objective of observing this day was to bring about a change in their attitude towards the environment and advocate partnership between each human being and society to ensure a safe future for all.