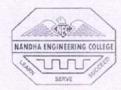

#### **Event Photos:**

(AUTONOMOUS)

**ERODE - 52.** 

#### **Event Details:**

On the occasion of World Environment Day, the Rotaract Club of Nandha Engineering College and the National Service Scheme jointly organized a workshop on carbon footprint on 05.06.2023 at the conference hall. The day began with a beautiful message shared by our Principal, Dr. N. Rengarajan, which motivated everyone to celebrate this special day with great zeal and enthusiasm. Rtn. MD.M.K. Sivabal, Co-Chair of ESRAG South Asia IPP, Rotary Club of Erode, was the Chief Guest for the workshop. He motivated every student to keep them aware of environmental issues and the ways to deal with them. The student participants formed a group and prepared various charts, like educational institutions, industries, etc., to show how the environment is affected and how we can solve the issues. 120 students have actively participated in this workshop.