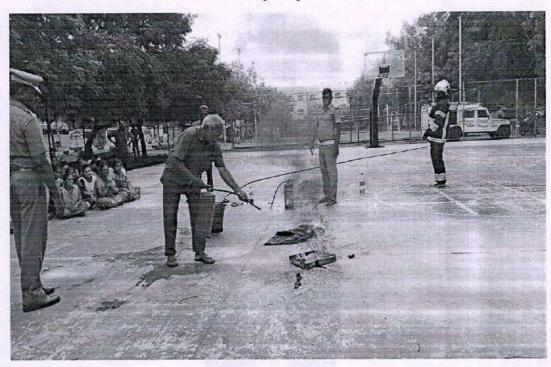

u, India
Email: principal@nandhaengg.org

Website:www.nandhaengg.org Phone: 04294-225595

### "Report On Road Safety Club Activity"

The event began with welcoming faculties, staff, and students participants at 10:30 AM. More than 130 students, faculties and staff members have participated in the event on 04.11.2023.Mr.P.Krishnagandhi and Mrs.E.Sharmila coordinated the events.



➤ During this program, with support of Mr. M. Navindran SFO, Mr.M.Nageswaran, SFOT and four Firemen came from fire service office, Perundurai. create awareness about the fire safety.

- Also, demonstrated how to use the fire extinguisher if a fire accident happens.
- ➤ In addition, four firemen are insisting on teaching the students how to handle and follow fire safety to protect them from fire in a safe manner.





## Nandha Engineering College, Erode (Autonomous)

## Personality and Character Development Academic year 2022-2023 ROAD SAFETY- ATTENDANCE

Date: 04.11.2023

|     |                    |