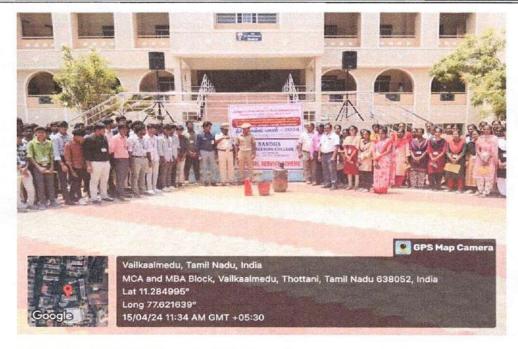

a building during a fire emergency, including using designated fire exits, staying low to avoid smoke, and having a pre-arranged meeting point outside.
- Firefighting Techniques: Demonstration of basic firefighting methods and the importance of quick response to small fires.
- First Aid for Burns: Basic first aid measures to take in case of burns, including cooling the burn, covering it with a clean cloth, and seeking immediate medical attention.
- Smoke Alarms and Sprinklers: Importance of installing and maintaining smoke alarms and sprinkler systems in both residential and commercial settings.
- The session emphasized the need for everyone to be prepared for fire emergencies, ensuring the safety of the community.

#### **Event Photos:**





(AUTONOMOUS)





# NATIONAL SERVICE SCHEME







(AUTONOMOUS)





# NATIONAL SERVICE SCHEME





# NANDHA ENGINEERING COLLEGE, ERODE - 52

# (Autonomous)

# NATIONAL SERVICE SCHEME

# Academic Year 2023 - 24

Activity First Safety Awareness

Venue: College Campus

Date: 15.04.2024

| S. NO. | REG. NO. | NAME                    | YEAR / BRANCH |
|--------|----------|-------------------------|---------------|
| 1      | 22AG007  | BIRUNTHA K              | II AGRI       |
| 2      | 22AG009  | DEEPAK S                | II AGRI       |
| 3      | 22AG012  | ELAMATHI V              | II AGRI       |
| 4      | 22AG016  | GOWTHAM R               | II AGRI       |
| 5      | 22AG017  | GOWTHAM S               | II AGRI       |
| 6      | 22AG020  | JAISHRI B               | II AGRI       |
| 7      | 22AG022  | KAMALI R V              |