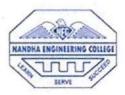

#### **Event Details:**

On the occasion of World Environment Day, the Rotaract Club of Nandha Engineering College and the National Service Scheme jointly organized a workshop on carbon footprint on 05.06.2023 at the conference hall. The day began with a beautiful message shared by our Principal, Dr. N. Rengarajan, which motivated everyone to celebrate this special day with great zeal and enthusiasm. Rtn. MD.M.K. Sivabal, Co-Chair of ESRAG South Asia IPP, Rotary Club of Erode, was the Chief Guest for the workshop. He motivated every student to keep them aware of environmental issues and the ways to deal with them. The student participants formed a group and prepared various charts, like educational institutions, industries, etc., to show how the environment is affected and how we can solve the issues. 120 students have actively participated in this workshop.

The main objective of observing this day was to bring about a change in their attitude towards the environment and advocate partnership between each human being and society to ensure a safe future for all.