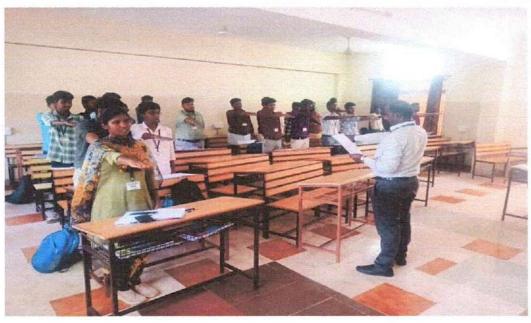

#### **Event Details:**

On the occasion of World Environment Day, the Rotaract Club of Nandha Engineering College and the National Service Scheme jointly organized a workshop on carbon footprint on 05.06.2023 at the conference hall. The day began with a beautiful message shared by our Principal, Dr. N. Rengarajan, which motivated everyone to celebrate this special day with great zeal and enthusiasm. Rtn. MD.M.K. Sivabal, Co-Chair of ESRAG South Asia IPP, Rotary Club of Erode, was the Chief Guest for the workshop. He motivated every student to keep them aware of environmental issues and the ways to deal with them. The student participants formed a group and prepared various charts, like educational institutions, industries, etc., to show how the environment is affected and how we can solve the issues. 120 students have actively participated in this workshop.

The main objective of observing this day was to bring about a change in their attitude towards the environment and advocate partnership between each human being and society to ensure a safe future for all.