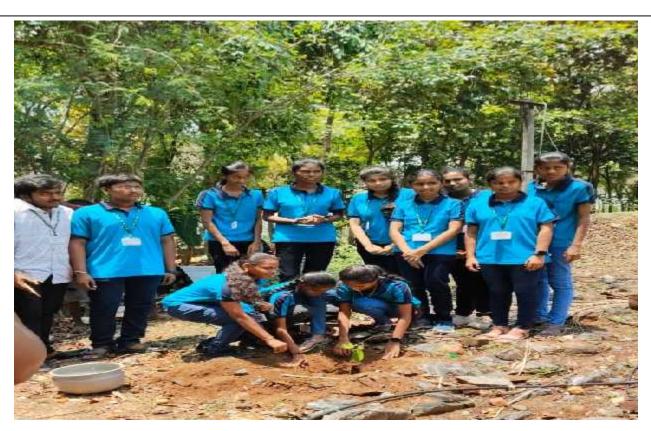

#### **Event Details:**

On the occasion of World Environment Day, the Rotaract Club of Nandha Engineering College and the National Service Scheme jointly organized a workshop on carbon footprint on 05.06.2023 at the conference hall. The day began with a beautiful message shared by our Principal, Dr. N. Rengarajan, which motivated everyone to celebrate this special day with great zeal and enthusiasm. Rtn. MD.M.K. Sivabal, Co-Chair of ESRAG South Asia IPP, Rotary Club of Erode, was the Chief Guest for the workshop. He motivated every student to keep them aware of environmental issues and the ways to deal with them. The student participants formed a group and prepared various charts, like educational institutions, industries, etc., to show how the environment is affected and how we can solve the issues. 120 students have actively participated in this workshop.