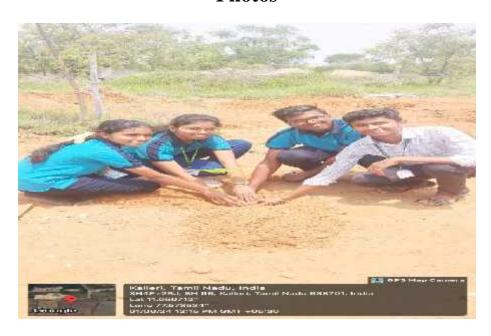

#### **Event Details:**

On the occasion of World Environment Day, the Rotaract Club of Nandha Engineering College and the National Service Scheme jointly organized a workshop on carbon footprint on 05.06.2023 at the conference hall. The day began with a beautiful message shared by our Principal, Dr. N. Rengarajan, which motivated everyone to celebrate this special day with great zeal and enthusiasm. Rtn. MD.M.K. Sivabal, Co-Chair of ESRAG South Asia IPP, Rotary Club of Erode, was the Chief Guest for the workshop. He motivated every student to keep them aware of environmental issues and the ways to deal with them. The student participants formed a group and prepared various charts, like educational institutions, industries, etc., to show how the environment is affected and how we can solve the issues. 120 students have actively participated in this workshop.