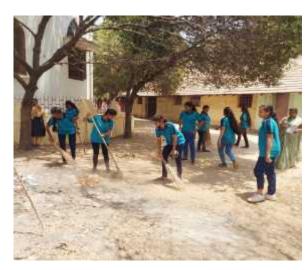

#### **Event Details:**

On the occasion of World Environment Day, the Rotaract Club of Nandha Engineering College and the National Service Scheme jointly organized a workshop on carbon footprint on 05.06.2023 at the conference hall. The day began with a beautiful message shared by our Principal, Dr. N. Rengarajan, which motivated everyone to celebrate this special day with great zeal and enthusiasm. Rtn. MD.M.K. Sivabal, Co-Chair of ESRAG South Asia IPP, Rotary Club of Erode, was the Chief Guest for the workshop. He motivated every student to keep them aware of environmental issues and the ways to deal with them. The student participants formed a group and prepared various charts, like educational institutions, industries, etc., to show how the environment is affected and how we can solve the issues. 120 students have actively participated in this workshop.

The main objective of observing this day was to bring about a change in their attitude towards the environment and advocate partnership between each human being and society to ensure a safe future for all.