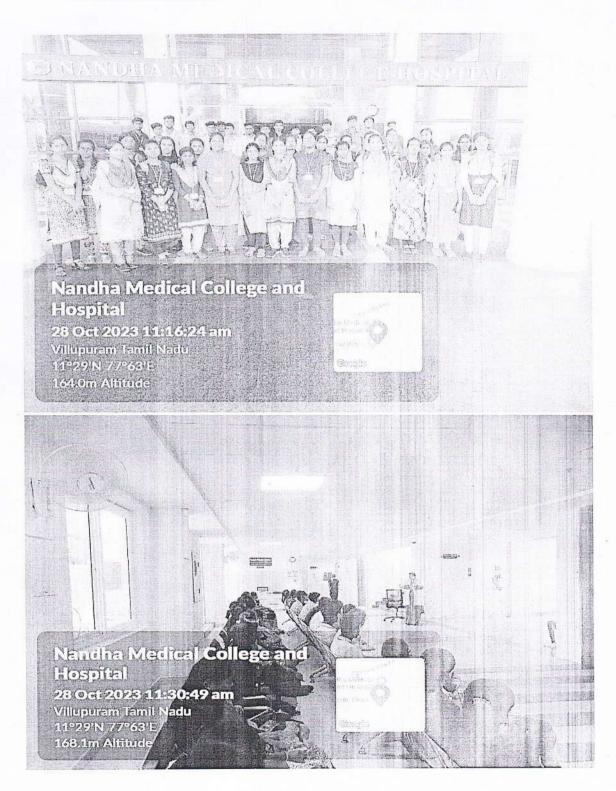

#### **Event Details:**

On the occasion of World Environment Day, the Rotaract Club of Nandha Engineering College and the National Service Scheme jointly organized a workshop on carbon footprint on 05.06.2023 at the conference hall. The day began with a beautiful message shared by our Principal, Dr. N. Rengarajan, which motivated everyone to celebrate this special day with great zeal and enthusiasm. Rtn. MD.M.K. Sivabal, Co-Chair of ESRAG South Asia IPP, Rotary Club of Erode, was the Chief Guest for the workshop. He motivated every student to keep them aware of environmental issues and the ways to deal with them. The student participants formed a group and prepared various charts, like educational institutions, industries, etc., to show how the environment is affected and how we can solve the issues. 120 students have actively participated in this workshop.

The main objective of observing this day was to bring about a change in their attitude towards the environment and advocate partnership between each human being and society to ensure a safe future for all.