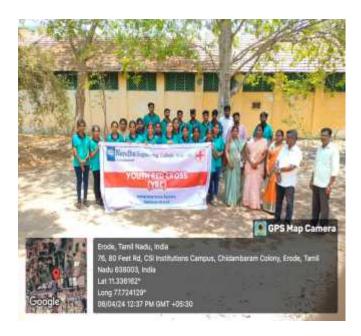

#### **Event Details:**

On the occasion of World Environment Day, the Rotaract Club of Nandha Engineering College and the National Service Scheme jointly organized a workshop on carbon footprint on 05.06.2023 at the conference hall. The day began with a beautiful message shared by our Principal, Dr. N. Rengarajan, which motivated everyone to celebrate this special day with great zeal and enthusiasm. Rtn. MD.M.K. Sivabal, Co-Chair of ESRAG South Asia IPP, Rotary Club of Erode, was the Chief Guest for the workshop. He motivated every student to keep them aware of environmental issues and the ways to deal with them. The student participants formed a group and prepared various charts, like educational institutions, industries, etc., to show how the environment is affected and how we can solve the issues. 120 students have actively participated in this workshop.

The main objective of observing this day was to bring about a change in their attitude towards the environment and advocate partnership between each human being and society to ensure a safe future for all.