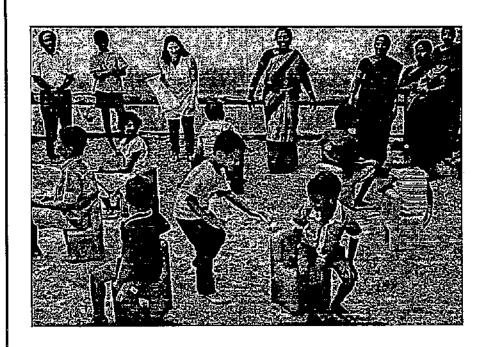

#### **Event Details:**

On the occasion of World Environment Day, the Rotaract Club of Nandha Engineering College and the National Service Scheme jointly organized a workshop on carbon footprint on 05.06.2023 at the conference hall. The day began with a beautiful message shared by our Principal, Dr. N. Rengarajan, which motivated everyone to celebrate this special day with great zeal and enthusiasm. Rtn. MD.M.K. Sivabal, Co-Chair of ESRAG South Asia IPP, Rotary Club of Erode, was the Chief Guest for the workshop. He motivated every student to keep them aware of environmental issues and the ways to deal with them. The student participants formed a group and prepared various charts, like educational institutions, industries, etc., to show how the environment is affected and how we can solve the issues. 120 students have actively participated in this workshop.