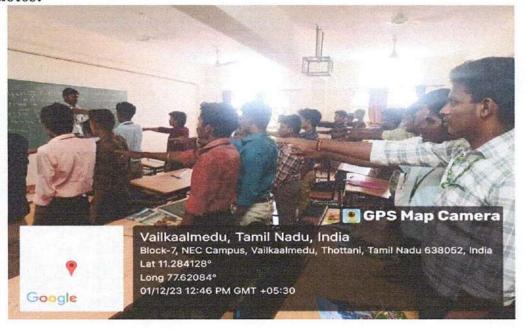

#### **Event Photos:**

(AUTONOMOUS)

**ERODE - 52.** 

#### **Event Details:**

On the occasion of World Environment Day, the Rotaract Club of Nandha Engineering College and the National Service Scheme jointly organized a workshop on carbon footprint on 05.06.2023 at the conference hall. The day began with a beautiful message shared by our Principal, Dr. N. Rengarajan, which motivated everyone to celebrate this special day with great zeal and enthusiasm. Rtn. MD.M.K. Sivabal, Co-Chair of ESRAG South Asia IPP, Rotary Club of Erode, was the Chief Guest for the workshop. He motivated every student to keep them aware of environmental issues and the ways to deal with them. The student participants formed a group and prepared various charts, like educational institutions, industries, etc., to show how the environment is affected and how we can solve the issues. 120 students have actively participated in this workshop.