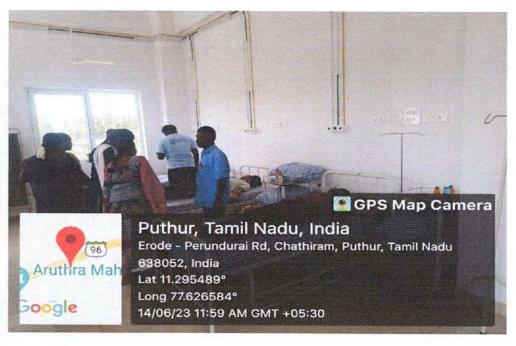

ntly with Primary Medical Centre Thindal and Government Medical College and Hospital Perundurai at Nandha Medical College and Hospital on 14.06.2023. Mr G.Jawahar, IPS, Superintendent of Police Erode, inaugurated the camp and motivated volunteers who donated blood. Thiru S. Thirumoorthi, Secretary, Nandha Educational Institutions, Dr. J. Senthil. Director, Nandha Tech Campus, Dr. N. Rengarajan, Principal of Nandha Engineering College, also motivated the volunteers and distributed the certificate for blood donation to the volunteers. The student volunteers of NSS and many more students participated in that camp and donated their blood. 52 student volunteers have actively donated to this blood donation camp.



(AUTONOMOUS)

ERODE - 52.



## NATIONAL SERVICE SCHEME

## **Event Photos:**







(AUTONOMOUS)

ERODE - 52.



## NATIONAL SERVICE SCHEME







# NANDHA ENGINEERING COLLEGE, ERODE - 52

## (Autonomous)

## NATIONAL SERVICE SCHEME

## Academic Year 2023 - 24

Activity Blood Donation Camp

Venue: Nandha Medical College and Hospital

Date: 14.06.2023

| S. NO. | REG. NO. | NAME                | YEAR / BRANCH |
|--------|----------|---------------------|---------------|
| 1      | 21AI007  | BARKATH             | III AI & DS   |
| 2      | 20IT054  | YOKESHWARAN J       | IV IT         |
| 3      | 20ITL03  | JALALUDEEN.K        | IV IT         |
| 4      | 21MEL35  | MOHAMMED THAHSEEN.F | III MECH      |
| 5      | 21MEL05  | ARUNKUMAR K         | III MECH      |
| 6      | 22AG053  | YAKNESHROHITH. M    | II AGRI       |
| 7      | 20AGL05  | MUGIL M             | IV