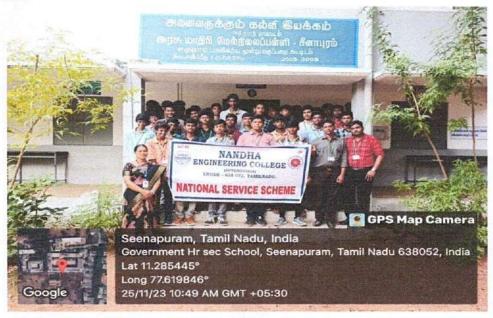

## ACTIVITY REPORT

Event Name

: World Environment Day

Venue

: College Campus

Date

: 05.06.2023

No of Participants

: 120

#### **Event Details:**

On the occasion of World Environment Day, the Rotaract Club of Nandha Engineering College and the National Service Scheme jointly organized a workshop on carbon footprint on 05.06.2023 at the conference hall. The day began with a beautiful message shared by our Principal, Dr. N. Rengarajan, which motivated everyone to celebrate this special day with great zeal and enthusiasm. Rtn. MD.M.K. Sivabal, Co-Chair of ESRAG South Asia IPP, Rotary Club of Erode, was the Chief Guest for the workshop. He motivated every student to keep them aware of environmental issues and the ways to deal with them. The student participants formed a group and prepared various charts, like educational institutions, industries, etc., to show how the environment is affected and how we can solve the issues. 120 students have actively participated in this workshop.