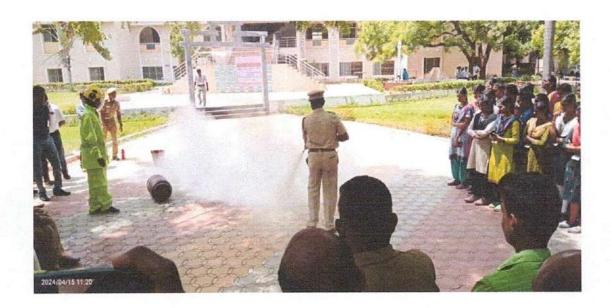

#### **Event Details:**

On the occasion of World Environment Day, the Rotaract Club of Nandha Engineering College and the National Service Scheme jointly organized a workshop on carbon footprint on 05.06.2023 at the conference hall. The day began with a beautiful message shared by our Principal, Dr. N. Rengarajan, which motivated everyone to celebrate this special day with great zeal and enthusiasm. Rtn. MD.M.K. Sivabal, Co-Chair of ESRAG South Asia IPP, Rotary Club of Erode, was the Chief Guest for the workshop. He motivated every student to keep them aware of environmental issues and the ways to deal with them. The student participants formed a group and prepared various charts, like educational institutions, industries, etc., to show how the environment is affected and how we can solve the issues. 120 students have actively participated in this workshop.

The main objective of observing this day was to bring about a change in their attitude towards the environment and advocate partnership between each human being and society to ensure a safe future for all.