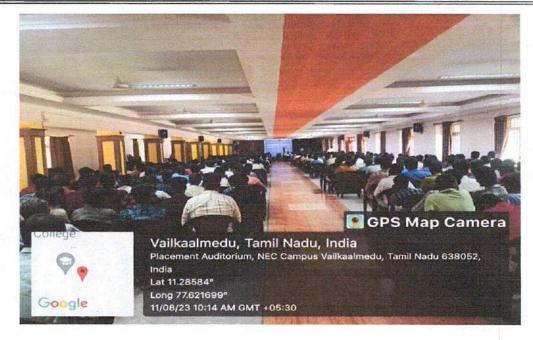

#### **Event Details:**

On the occasion of World Environment Day, the Rotaract Club of Nandha Engineering College and the National Service Scheme jointly organized a workshop on carbon footprint on 05.06.2023 at the conference hall. The day began with a beautiful message shared by our Principal, Dr. N. Rengarajan, which motivated everyone to celebrate this special day with great zeal and enthusiasm. Rtn. MD.M.K. Sivabal, Co-Chair of ESRAG South Asia IPP, Rotary Club of Erode, was the Chief Guest for the workshop. He motivated every student to keep them aware of environmental issues and the ways to deal with them. The student participants formed a group and prepared various charts, like educational institutions, industries, etc., to show how the environment is affected and how we can solve the issues. 120 students have actively participated in this workshop.

The main objective of observing this day was to bring about a change in their attitude towards the environment and advocate partnership between each human being and society to ensure a safe future for all.