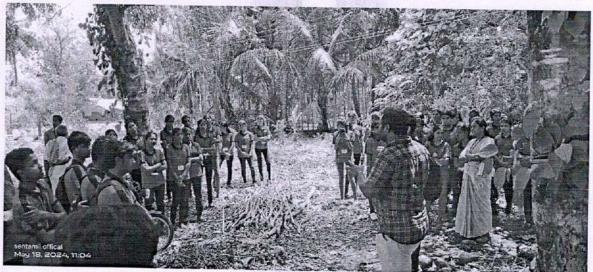

ranged. Our students are motivated to plant the trees and learn about maintaining the owth of trees and gain knowledge about varieties of trees. The trip was started at 10.00 AM from the college campus and return back to college at 3.00 PM

The main purpose of this event was to:

- To motivate the students to keep their surroundings green by undertaking plantation of trees.
- Mobilize action towards environmentally sound practices like plantation, regular watering, farm waste like dry leaves as fertilizers and maintaining of large varieties of trees etc.



(AUTONOMOUS)

(Approved by AICTE, New Delhi and Affiliated to Anna University, Chennai)

ERODE - 638052 TAMILNADU





(AUTONOMOUS)

(Approved by AICTE, New Delhi and Affiliated to Anna University, Chennai)

ERODE - 638052 TAMILNADU







(AUTONOMOUS)

(Approved by AICTE, New Delhi and Affiliated to Anna University, Chennai)

#### ERODE - 638052 TAMILNADU

| S.NO | REG.NO  | STUDENT NAME        | 18.05.2024 |
|------|---------|---------------------|------------|
| 1    | 22AG004 | Athira M            | P          |
| 2    | 22AG010 | Dharani Shree A     | P          |
| 3    | 22AG026 | Kaviya Rani S       | P          |
| 4    | 22AG031 | Monisha S           | OD         |
| 5    | 22AG033 | Mowneesh S          | P          |
| 6    | 22AG035 | Nikalya K           | P          |
| 7    | 22AG046 | Sownthiriya Priya S | P          |
| 8    | 22AI004 | Bharani S           | P          |
| 9    | 22AI007 | Chethanand V        | P          |
| 10   | 22AI012 | Dhanusya S          | P          |
| 11   | 22AI013 | Dinesh Ku