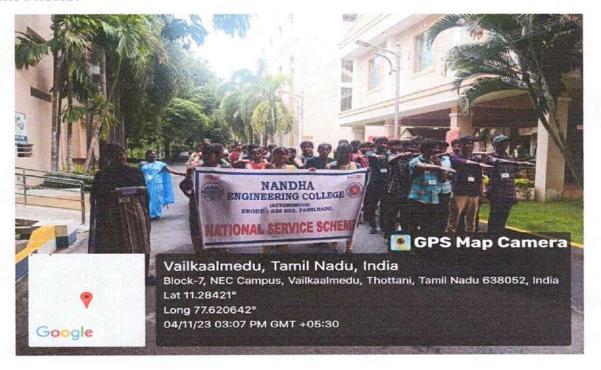

#### **Event Details:**

On the occasion of World Environment Day, the Rotaract Club of Nandha Engineering College and the National Service Scheme jointly organized a workshop on carbon footprint on 05.06.2023 at the conference hall. The day began with a beautiful message shared by our Principal, Dr. N. Rengarajan, which motivated everyone to celebrate this special day with great zeal and enthusiasm. Rtn. MD.M.K. Sivabal, Co-Chair of ESRAG South Asia IPP, Rotary Club of Erode, was the Chief Guest for the workshop. He motivated every student to keep them aware of environmental issues and the ways to deal with them. The student participants formed a group and prepared various charts, like educational institutions, industries, etc., to show how the environment is affected and how we can solve the issues. 120 students have actively participated in this workshop.

The main objective of observing this day was to bring about a change in their attitude towards the environment and advocate partnership between each human being and society to ensure a safe future for all.