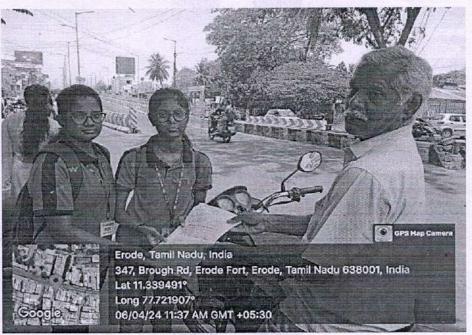

#### **Event Details:**

On the occasion of World Environment Day, the Rotaract Club of Nandha Engineering College and the National Service Scheme jointly organized a workshop on carbon footprint on 05.06.2023 at the conference hall. The day began with a beautiful message shared by our Principal, Dr. N. Rengarajan, which motivated everyone to celebrate this special day with great zeal and enthusiasm. Rtn. MD.M.K. Sivabal, Co-Chair of ESRAG South Asia IPP, Rotary Club of Erode, was the Chief Guest for the workshop. He motivated every student to keep them aware of environmental issues and the ways to deal with them. The student participants formed a group and prepared various charts, like educational institutions, industries, etc., to show how the environment is affected and how we can solve the issues. 120 students have actively participated in this workshop.