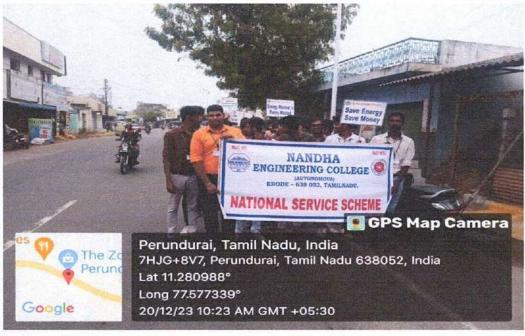

2023. The rally was inaugurated by Ms. Kalaiselvi Superintending Engineer, TANGEDCO, Erode, The rally started at the TNEB office and ended at the Visitors Bungalow, Perundurai. The student volunteers created awareness of energy conservation among the people of Perundurai by distributing pamphlets and showing the pluck cards. The volunteers promoted awareness and understanding of energy conservation practices within our community. The rally was organized to address the importance of responsible energy consumption and foster a sense of collective responsibility towards a sustainable future. 50 student volunteers, along with 3 faculty members, participated in this energy conservation awareness programme.



(AUTONOMOUS)

ERODE - 52.



#### NATIONAL SERVICE SCHEME

#### **Event Photos:**







(AUTONOMOUS)





#### **NATIONAL SERVICE SCHEME**





Programme Officer

# NANDHA ENGINEERING COLLEGE, ERODE - 52

# (Autonomous)

# NATIONAL SERVICE SCHEME

#### Academic Year 2023 - 24

Activity Energy Conservation Awareness Day celebration

Venue: Perundurai

Date: 20.12.2023

| S. NO. | REG. NO. | NAME             | YEAR / BRANCH |
|--------|----------|------------------|---------------|
| 1      | 22AG025  | KAVIYA N K       | II AGRI       |
| 2      | 22AG029  | MAHADHARANI M    | II AGRI       |
| 3      | 22AI010  | DEEPIKA L        | II AI&DS      |
| 4      | 22AI017  | HARISH S S       | II AI&DS      |
| 5      | 22AI028  | NARESH S         | II AI&DS      |
| 6      | 22AI058  | YATHIGAA T S     | II AI&DS      |
| 7      | 22BM014  | DEEPIKA S        | II BME        |