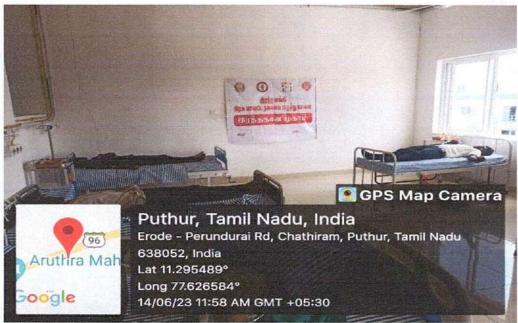

## ACTIVITY REPORT

Event Name

: World Environment Day

Venue

: College Campus

Date

: 05.06.2023

No of Participants

: 120

#### **Event Details:**

On the occasion of World Environment Day, the Rotaract Club of Nandha Engineering College and the National Service Scheme jointly organized a workshop on carbon footprint on 05.06.2023 at the conference hall. The day began with a beautiful message shared by our Principal, Dr. N. Rengarajan, which motivated everyone to celebrate this special day with great zeal and enthusiasm. Rtn. MD.M.K. Sivabal, Co-Chair of ESRAG South Asia IPP, Rotary Club of Erode, was the Chief Guest for the workshop. He motivated every student to keep them aware of environmental issues and the ways to deal with them. The student participants formed a group and prepared various charts, like educational institutions, industries, etc., to show how the environment is affected and how we can solve the issues. 120 students have actively participated in this workshop.