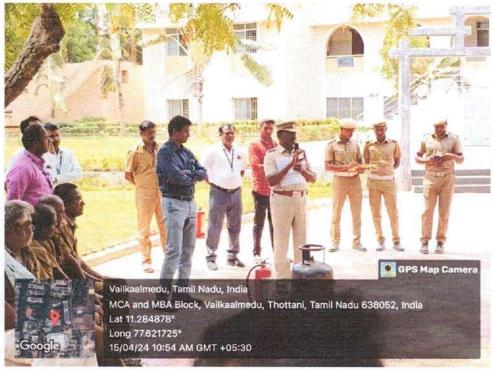

#### NSS CIRCULAR

This is to inform you that our college National Service Scheme (NSS) and Rotaract Club of NEC jointly organize a workshop on carbon footprint on the occasion of World Environment Day on 05.06.2023 at the conference hall. In this regard, student volunteers of NSS and the Rotaract Club have been asked to participate in this workshop.

#### **Event Details:**

On the occasion of World Environment Day, the Rotaract Club of Nandha Engineering College and the National Service Scheme jointly organized a workshop on carbon footprint on 05.06.2023 at the conference hall. The day began with a beautiful message shared by our Principal, Dr. N. Rengarajan, which motivated everyone to celebrate this special day with great zeal and enthusiasm. Rtn. MD.M.K. Sivabal, Co-Chair of ESRAG South Asia IPP, Rotary Club of Erode, was the Chief Guest for the workshop. He motivated every student to keep them aware of environmental issues and the ways to deal with them. The student participants formed a group and prepared various charts, like educational institutions, industries, etc., to show how the environment is affected and how we can solve the issues. 120 students have actively participated in this workshop.