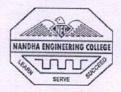

#### **Event Details:**

On the occasion of World Environment Day, the Rotaract Club of Nandha Engineering College and the National Service Scheme jointly organized a workshop on carbon footprint on 05.06.2023 at the conference hall. The day began with a beautiful message shared by our Principal, Dr. N. Rengarajan, which motivated everyone to celebrate this special day with great zeal and enthusiasm. Rtn. MD.M.K. Sivabal, Co-Chair of ESRAG South Asia IPP, Rotary Club of Erode, was the Chief Guest for the workshop. He motivated every student to keep them aware of environmental issues and the ways to deal with them. The student participants formed a group and prepared various charts, like educational institutions, industries, etc., to show how the environment is affected and how we can solve the issues. 120 students have actively participated in this workshop.

The main objective of observing this day was to bring about a change in their attitude towards the environment and advocate partnership between each human being and society to ensure a safe future for all.