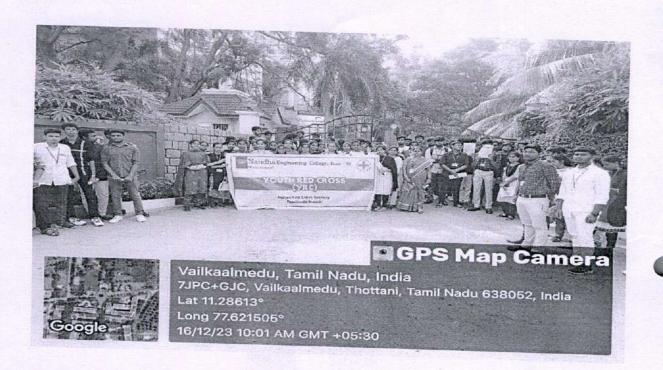

#### **Event Details:**

On the occasion of World Environment Day, the Rotaract Club of Nandha Engineering College and the National Service Scheme jointly organized a workshop on carbon footprint on 05.06.2023 at the conference hall. The day began with a beautiful message shared by our Principal, Dr. N. Rengarajan, which motivated everyone to celebrate this special day with great zeal and enthusiasm. Rtn. MD.M.K. Sivabal, Co-Chair of ESRAG South Asia IPP, Rotary Club of Erode, was the Chief Guest for the workshop. He motivated every student to keep them aware of environmental issues and the ways to deal with them. The student participants formed a group and prepared various charts, like educational institutions, industries, etc., to show how the environment is affected and how we can solve the issues. 120 students have actively participated in this workshop.

The main objective of observing this day was to bring about a change in their attitude towards the environment and advocate partnership between each human being and society to ensure a safe future for all.