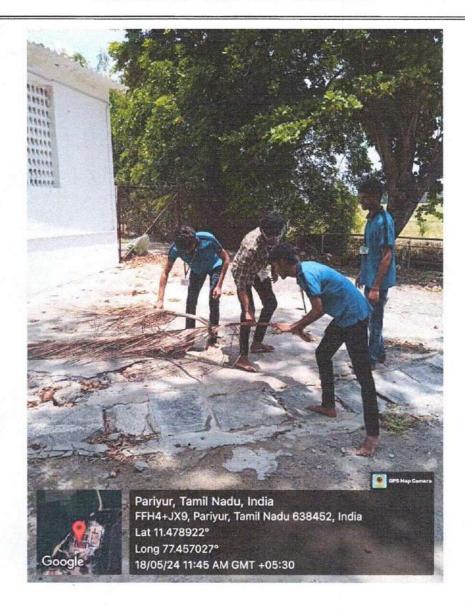

team members.

To emphasize the importance of a clean environment in the temple and neighborhood, awareness is being created. During the cleaning programme, students actively interacted with the devotees about the current scenario of the environment, the role of youth in power consumption, pollution control and the control of global warming, the preservation of groundwater, and many more issues. There was some realization found in the people, and they were willingly taking part in the clean and green program and in waste management. 43 student volunteers, along with two faculty members, participated in this cleaning awareness programme.



(AUTONOMOUS)

**ERODE - 52.** 



# NATIONAL SERVICE SCHEME

#### **Event Photos:**







(AUTONOMOUS)

**ERODE - 52.** 



# NATIONAL SERVICE SCHEME





# NANDHA ENGINEERING COLLEGE, ERODE - 52

# (Autonomous)

# NATIONAL SERVICE SCHEME

# Academic Year 2023 - 24

Activity Cleaning Programme

Venue: Pariyur Temple, Gobi

Date: 18.05.2024

| S. NO. | REG. NO. | NAME             | YEAR / BRANCH |  |
|--------|----------|------------------|---------------|--|
| 1      | 22AG017  | GOWTHAM S        | II AGRI       |  |
| 2      | 22AG025  | KAVIYA N K       | II AGRI       |  |
| 3      | 22AG027  | KIRUTHIKA G      | II AGRI       |  |
| 4      | 22AG029  | MAHADHARANI M    | II AGRI       |  |
| 5      | 22AG044  | SHRI HARINI S    | II AGRI       |  |
| 6      | 22AI010  | DEEPIKA L        | II AI&DS      |  |
| 7.     | 22AI017  | HARISH S S       | II AI&DS      |  |
| 8      | 22AI028  | NARESH S         | II AI&DS      |  |
| 9