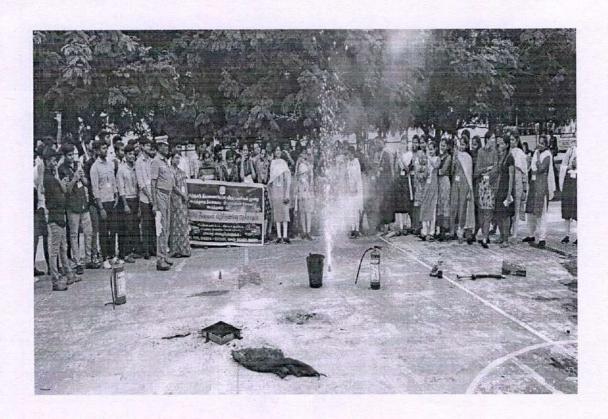

India
Email: principal@nandhaengg.org

Website:www.nandhaengg.org Phone: 04294-225595

### "Report On Road Safety Club Activity"

The event began with welcoming faculties, staff, and students participants at 10:30 AM. More than 130 students, faculties and staff members have participated in the event on 04.11.2023.Mr.P.Krishnagandhi and Mrs.E.Sharmila coordinated the events.



➤ During this program, with support of Mr. M. Navindran SFO, Mr.M.Nageswaran, SFOT and four Firemen came from fire service office, Perundurai. create awareness about the fire safety.

- Also, demonstrated how to use the fire extinguisher if a fire accident happens.
- ➤ In addition, four firemen are insisting on teaching the students how to handle and follow fire safety to protect them from fire in a safe manner.





## Nandha Engineering College, Erode (Autonomous)

## Personality and Character Development Academic year 2022-2023 ROAD SAFETY- ATTENDANCE

Date: 04.11.2023

|     |                    |