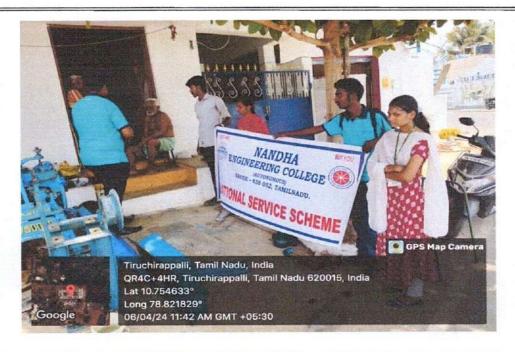

#### **Event Details:**

On the occasion of World Environment Day, the Rotaract Club of Nandha Engineering College and the National Service Scheme jointly organized a workshop on carbon footprint on 05.06.2023 at the conference hall. The day began with a beautiful message shared by our Principal, Dr. N. Rengarajan, which motivated everyone to celebrate this special day with great zeal and enthusiasm. Rtn. MD.M.K. Sivabal, Co-Chair of ESRAG South Asia IPP, Rotary Club of Erode, was the Chief Guest for the workshop. He motivated every student to keep them aware of environmental issues and the ways to deal with them. The student participants formed a group and prepared various charts, like educational institutions, industries, etc., to show how the environment is affected and how we can solve the issues. 120 students have actively participated in this workshop.