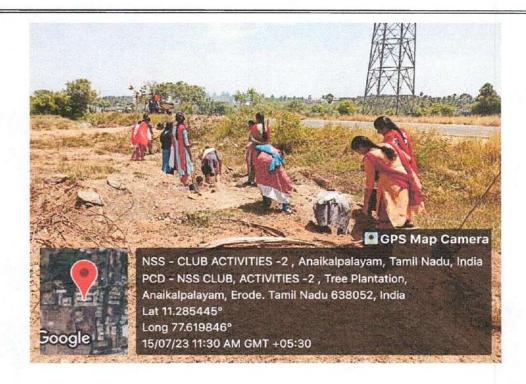

## **CONSOLIDATED ACTIVITIES**

| S.No. | Name of the activity                              | Organising unit/<br>agency/ collaborating<br>agency | Name of the scheme     | Month and<br>Year of the<br>activity | Number of students who participated in such activities |
|-------|---------------------------------------------------|-----------------------------------------------------|------------------------|--------------------------------------|--------------------------------------------------------|
| 1     | World Environment Day                             | National Service<br>Scheme                          | Awareness<br>Programme | June-2023                            | 110                                                    |
| 2     | Blood Donation                                    | National Service<br>Scheme                          | Blood Donation<br>Camp | June-2023                            | 51                                                     |
| 3     | Tree Plantation                                   | National Service<br>Scheme                          | Field work             | July-2023                            | 50                                                     |
| 4     | Awareness on drug Abuse                           | National Service<br>Scheme                          | Awareness<br>Programme | August-<br>2023                      | 528                                                    |
| 5     | Cleaning activity at<br>Government Hr. Sec School | National Service<br>Scheme                          | Field work             | October-<br>2023                     | 66                                                     |
| 6     | Vigilance Awareness                               | National Service<br>Scheme                          | Awareness<br>Programme | November-<br>2023                    | 62                                                     |
| 7     | Vigilance Awareness<br>Pledge                     | National Service<br>Scheme                          | Awareness<br>Programme | November-<br>2023                    | 67                                                     |
| 8     | Communal Harmony Week<br>Campaign Week            | National Service<br>Scheme                          | Awareness<br>Programme | November-<br>2023                    | 6                                                      |
| 9     | Cleaning activity at<br>Government Hr. Sec School | National Service<br>Scheme                          | Field work             | November-<br>2023                    | 68                                                     |