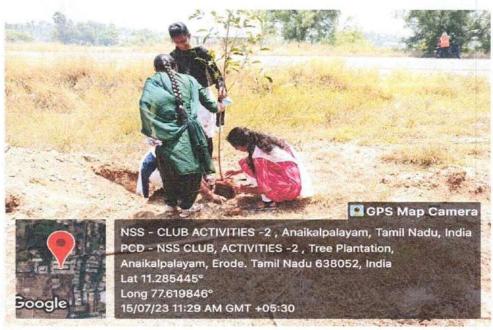

## **CONSOLIDATED ACTIVITIES**

| S.No. | Name of the activity                              | Organising unit/<br>agency/ collaborating<br>agency | Name of the scheme     | Month and<br>Year of the<br>activity | Number of students who participated in such activities |
|-------|---------------------------------------------------|-----------------------------------------------------|------------------------|--------------------------------------|--------------------------------------------------------|
| 1     | World Environment Day                             | National Service<br>Scheme                          | Awareness<br>Programme | June-2023                            | 110                                                    |
| 2     | Blood Donation                                    | National Service<br>Scheme                          | Blood Donation<br>Camp | June-2023                            | 51                                                     |
| 3     | Tree Plantation                                   | National Service<br>Scheme                          | Field work             | July-2023                            | 50                                                     |
| 4     | Awareness on drug Abuse                           | National Service<br>Scheme                          | Awareness<br>Programme | August-<br>2023                      | 528                                                    |
| 5     | Cleaning activity at<br>Government Hr. Sec School | National Service<br>Scheme                          | Field work             | October-<br>2023                     | 66                                                     |
| 6     | Vigilance Awareness                               | National Service<br>Scheme                          | Awareness<br>Programme | November-<br>2023                    | 62                                                     |
| 7     | Vigilance Awareness<br>Pledge                     | National Service<br>Scheme                          | Awareness<br>Programme | November-<br>2023                    | 67                                                     |
| 8     | Communal Harmony Week<br>Campaign Week            | National Service<br>Scheme                          | Awareness<br>Programme | November-<br>2023                    | 6                                                      |
| 9     | Cleaning activity at<br>Government Hr. Sec School | National Service<br>Scheme                          | Field work             | November-<br>2023                    | 68                                                     |