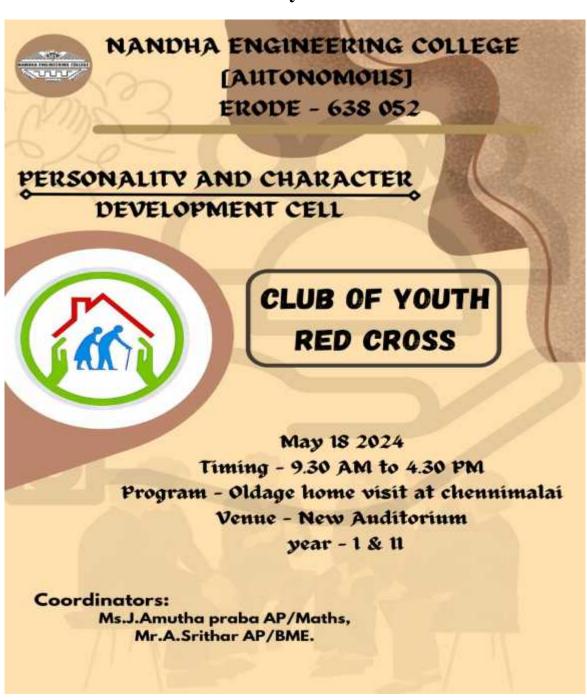

elderly people about this club visit is more positive. They blessed our club students to take part in this visit. This positive feedback has motivated the YRC Club to plan regular visits and explore more ways to support the Illam.

The visit to NL Karunai Illam was a profound experience for the members of the Youth Red Cross Club. It not only provided an opportunity to serve and bring joy to the residents but also reinforced the importance of community involvement and humanitarian efforts. We are committed to maintaining this relationship and continuing our support for the residents through ongoing initiatives.



(AUTONOMOUS)

(Approved by AICTE, New Delhi and Affiliated to Anna University, Chennai)

ERODE - 638052 TAMILNADU

22GED01 – PERSONALITY AND CHARACTER DEVELOPMENT

## **Flyer**





(AUTONOMOUS)

(Approved by AICTE, New Delhi and Affiliated to Anna University, Chennai)

ERODE - 638052 TAMILNADU

22GED01 - PERSONALITY AND CHARACTER DEVELOPMENT







(AUTONOMOUS)

(Approved by AICTE, New Delhi and Affiliated to Anna University, Chennai)

ERODE - 638052 TAMILNADU

22GED01 - PERSONALITY AND CHARACTER DEVELOPMENT





(AUTONOMOUS)

(Approved by AICTE, New Delhi and Affiliated to Anna University, Chennai)

ERODE – 638052 TAMILNADU

#### 22GED01 – PERSONALITY AND CHARACTER DEVELOPMENT

#### **Participation List**

#### I Year YRC Club

| S.NO. | REG. NO. | STUDENT NAME       | 18.05.2024 |
|-------|----------|--------------------|------------|
| 1     | 23AG005  | BALASUBRAMANIYAN P | Present    |
| 2     | 23AG021  | KEERTHANA S        | Present    |
| 3     | 23AG023