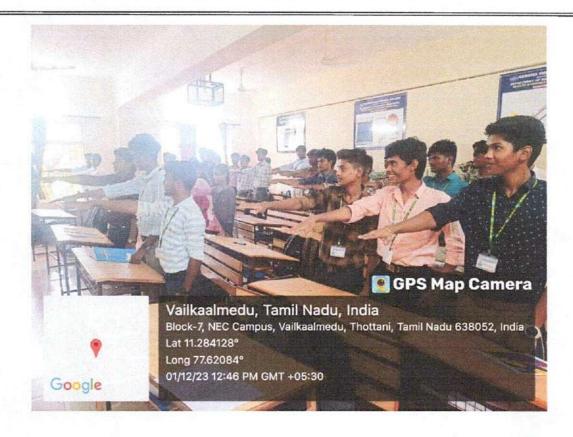

#### **Event Details:**

On the occasion of World Environment Day, the Rotaract Club of Nandha Engineering College and the National Service Scheme jointly organized a workshop on carbon footprint on 05.06.2023 at the conference hall. The day began with a beautiful message shared by our Principal, Dr. N. Rengarajan, which motivated everyone to celebrate this special day with great zeal and enthusiasm. Rtn. MD.M.K. Sivabal, Co-Chair of ESRAG South Asia IPP, Rotary Club of Erode, was the Chief Guest for the workshop. He motivated every student to keep them aware of environmental issues and the ways to deal with them. The student participants formed a group and prepared various charts, like educational institutions, industries, etc., to show how the environment is affected and how we can solve the issues. 120 students have actively participated in this workshop.

The main objective of observing this day was to bring about a change in their attitude towards the environment and advocate partnership between each human being and society to ensure a safe future for all.

#### **Event Photos:**

(AUTONOMOUS)

**ERODE - 52.** 