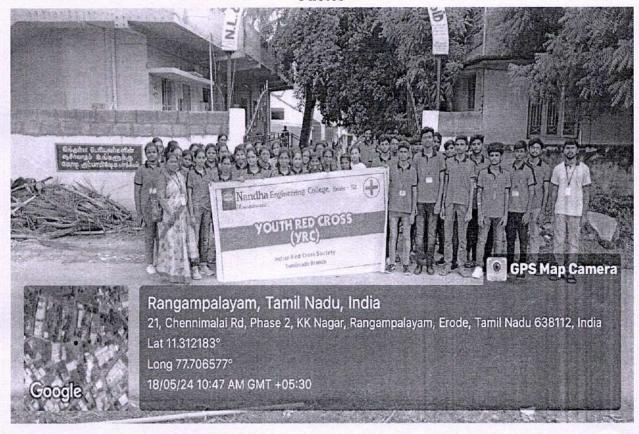

#### **Event Details:**

On the occasion of World Environment Day, the Rotaract Club of Nandha Engineering College and the National Service Scheme jointly organized a workshop on carbon footprint on 05.06.2023 at the conference hall. The day began with a beautiful message shared by our Principal, Dr. N. Rengarajan, which motivated everyone to celebrate this special day with great zeal and enthusiasm. Rtn. MD.M.K. Sivabal, Co-Chair of ESRAG South Asia IPP, Rotary Club of Erode, was the Chief Guest for the workshop. He motivated every student to keep them aware of environmental issues and the ways to deal with them. The student participants formed a group and prepared various charts, like educational institutions, industries, etc., to show how the environment is affected and how we can solve the issues. 120 students have actively participated in this workshop.

The main objective of observing this day was to bring about a change in their attitude towards the environment and advocate partnership between each human being and society to ensure a safe future for all.