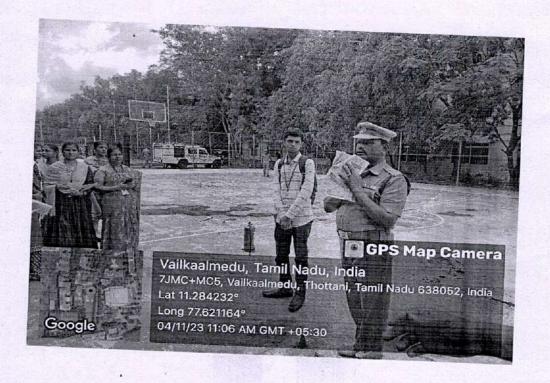

#### **Event Details:**

On the occasion of World Environment Day, the Rotaract Club of Nandha Engineering College and the National Service Scheme jointly organized a workshop on carbon footprint on 05.06.2023 at the conference hall. The day began with a beautiful message shared by our Principal, Dr. N. Rengarajan, which motivated everyone to celebrate this special day with great zeal and enthusiasm. Rtn. MD.M.K. Sivabal, Co-Chair of ESRAG South Asia IPP, Rotary Club of Erode, was the Chief Guest for the workshop. He motivated every student to keep them aware of environmental issues and the ways to deal with them. The student participants formed a group and prepared various charts, like educational institutions, industries, etc., to show how the environment is affected and how we can solve the issues. 120 students have actively participated in this workshop.