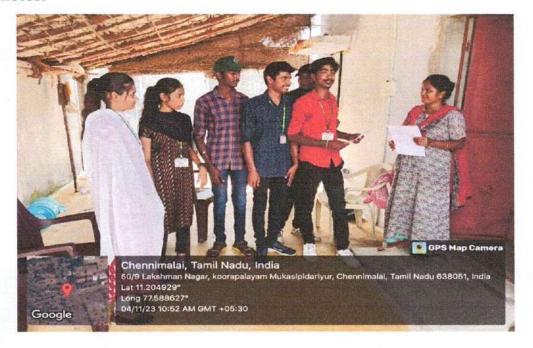

**Event Name** 

: Vigilance Awareness Programme

Venue

: 1010 Colony, Chennimalai

Date

: 04.11.2023

No of Participants

: 66

#### **Event Details:**

The National Service Scheme of Nandha Engineering College conducted a vigilance awareness programme at 1010 colony, Chennimalai, on November 4, 2023, as a part of Vigilance Awareness Week 2023. During this programme, the student volunteers created awareness of integrity among the people of the 1010 colony. The students have insisted that people follow probity and the rule of law in all walks of life and perform all tasks in an honest and transparent manner. 66 student volunteers, along with 2 faculty members, participated in this vigilance awareness programme.



(AUTONOMOUS)





## **NATIONAL SERVICE SCHEME**

## **Event Photos:**







(AUTONOMOUS)





## NATIONAL SERVICE SCHEME





# NANDHA ENGINEERING COLLEGE, ERODE - 52

# (Autonomous)

# NATIONAL SERVICE SCHEME

## Academic Year 2023 - 24

Activity Vigilance Awareness

Venue: Chennimalai 1010 Colony

Date: 04.11.2023

| S. NO. | REG. NO. | NAME             | YEAR / BRANCH |
|--------|----------|------------------|---------------|
| 1      | 22AG017  | GOWTHAM S        | II AGRI       |
| 2      | 22AG025  | KAVIYA N K       | II AGRI       |
| 3      | 22AG027  | KIRUTHIKA G      | II AGRI       |
| 4      | 22AG029  | MAHADHARANI M    | II AGRI       |
| 5      | 22AG044  | SHRI HARINI S    | II AGRI       |
| 6      | 22AI009  | DEEPAKKUMAR M    | II AI&DS      |
| 7      | 22AI010  | DEEPIKA L        | II AI&DS      |
| 8      | 22AI016  | GOKUL RAJ V