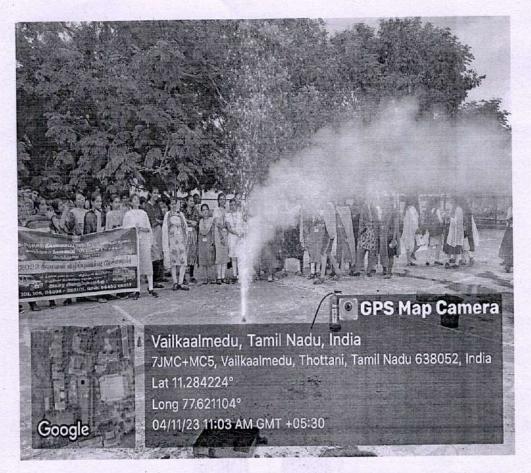

#### **Event Details:**

On the occasion of World Environment Day, the Rotaract Club of Nandha Engineering College and the National Service Scheme jointly organized a workshop on carbon footprint on 05.06.2023 at the conference hall. The day began with a beautiful message shared by our Principal, Dr. N. Rengarajan, which motivated everyone to celebrate this special day with great zeal and enthusiasm. Rtn. MD.M.K. Sivabal, Co-Chair of ESRAG South Asia IPP, Rotary Club of Erode, was the Chief Guest for the workshop. He motivated every student to keep them aware of environmental issues and the ways to deal with them. The student participants formed a group and prepared various charts, like educational institutions, industries, etc., to show how the environment is affected and how we can solve the issues. 120 students have actively participated in this workshop.

The main objective of observing this day was to bring about a change in their attitude towards the environment and advocate partnership between each human being and society to ensure a safe future for all.