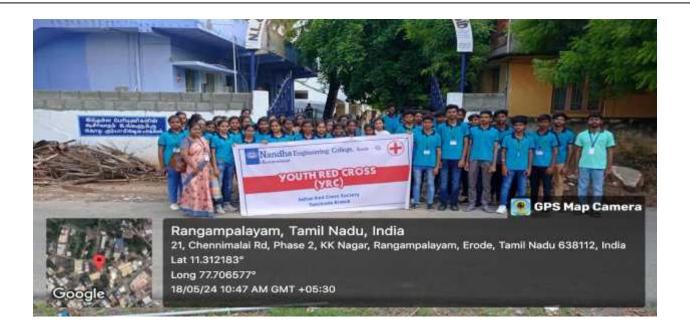

#### **Event Details:**

On the occasion of World Environment Day, the Rotaract Club of Nandha Engineering College and the National Service Scheme jointly organized a workshop on carbon footprint on 05.06.2023 at the conference hall. The day began with a beautiful message shared by our Principal, Dr. N. Rengarajan, which motivated everyone to celebrate this special day with great zeal and enthusiasm. Rtn. MD.M.K. Sivabal, Co-Chair of ESRAG South Asia IPP, Rotary Club of Erode, was the Chief Guest for the workshop. He motivated every student to keep them aware of environmental issues and the ways to deal with them. The student participants formed a group and prepared various charts, like educational institutions, industries, etc., to show how the environment is affected and how we can solve the issues. 120 students have actively participated in this workshop.