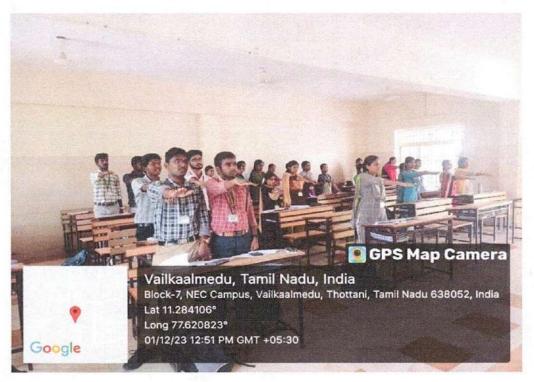

#### **Event Photos:**

(AUTONOMOUS)

**ERODE - 52.** 

#### **Event Details:**

On the occasion of World Environment Day, the Rotaract Club of Nandha Engineering College and the National Service Scheme jointly organized a workshop on carbon footprint on 05.06.2023 at the conference hall. The day began with a beautiful message shared by our Principal, Dr. N. Rengarajan, which motivated everyone to celebrate this special day with great zeal and enthusiasm. Rtn. MD.M.K. Sivabal, Co-Chair of ESRAG South Asia IPP, Rotary Club of Erode, was the Chief Guest for the workshop. He motivated every student to keep them aware of environmental issues and the ways to deal with them. The student participants formed a group and prepared various charts, like educational institutions, industries, etc., to show how the environment is affected and how we can solve the issues. 120 students have actively participated in this workshop.