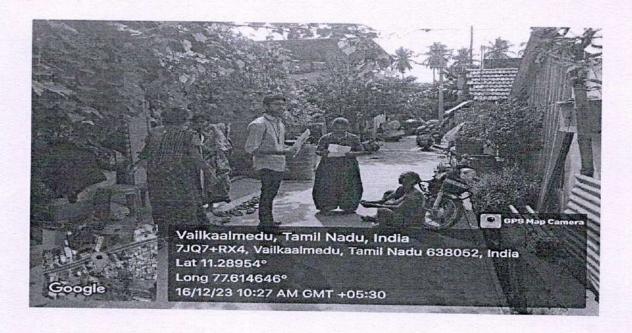

#### **Event Details:**

On the occasion of World Environment Day, the Rotaract Club of Nandha Engineering College and the National Service Scheme jointly organized a workshop on carbon footprint on 05.06.2023 at the conference hall. The day began with a beautiful message shared by our Principal, Dr. N. Rengarajan, which motivated everyone to celebrate this special day with great zeal and enthusiasm. Rtn. MD.M.K. Sivabal, Co-Chair of ESRAG South Asia IPP, Rotary Club of Erode, was the Chief Guest for the workshop. He motivated every student to keep them aware of environmental issues and the ways to deal with them. The student participants formed a group and prepared various charts, like educational institutions, industries, etc., to show how the environment is affected and how we can solve the issues. 120 students have actively participated in this workshop.

The main objective of observing this day was to bring about a change in their attitude towards the environment and advocate partnership between each human being and society to ensure a safe future for all.