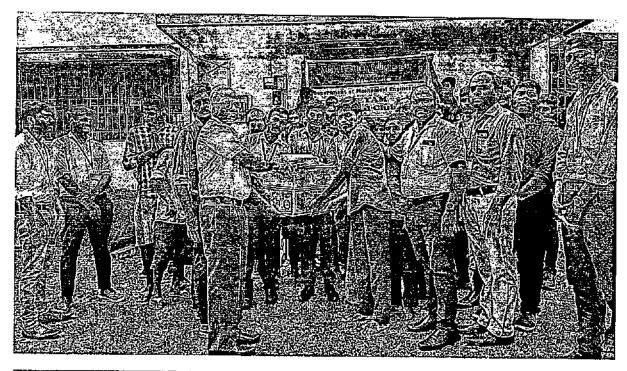

#### **Event Details:**

On the occasion of World Environment Day, the Rotaract Club of Nandha Engineering College and the National Service Scheme jointly organized a workshop on carbon footprint on 05.06.2023 at the conference hall. The day began with a beautiful message shared by our Principal, Dr. N. Rengarajan, which motivated everyone to celebrate this special day with great zeal and enthusiasm. Rtn. MD.M.K. Sivabal, Co-Chair of ESRAG South Asia IPP, Rotary Club of Erode, was the Chief Guest for the workshop. He motivated every student to keep them aware of environmental issues and the ways to deal with them. The student participants formed a group and prepared various charts, like educational institutions, industries, etc., to show how the environment is affected and how we can solve the issues. 120 students have actively participated in this workshop.

The main objective of observing this day was to bring about a change in their attitude towards the environment and advocate partnership between each human being and society to ensure a safe future for all.