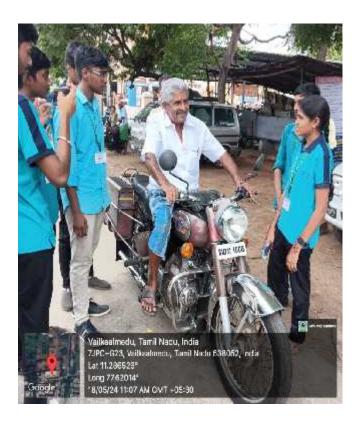

#### **Event Photos:**

(AUTONOMOUS)

**ERODE - 52.** 

#### **Event Details:**

On the occasion of World Environment Day, the Rotaract Club of Nandha Engineering College and the National Service Scheme jointly organized a workshop on carbon footprint on 05.06.2023 at the conference hall. The day began with a beautiful message shared by our Principal, Dr. N. Rengarajan, which motivated everyone to celebrate this special day with great zeal and enthusiasm. Rtn. MD.M.K. Sivabal, Co-Chair of ESRAG South Asia IPP, Rotary Club of Erode, was the Chief Guest for the workshop. He motivated every student to keep them aware of environmental issues and the ways to deal with them. The student participants formed a group and prepared various charts, like educational institutions, industries, etc., to show how the environment is affected and how we can solve the issues. 120 students have actively participated in this workshop.