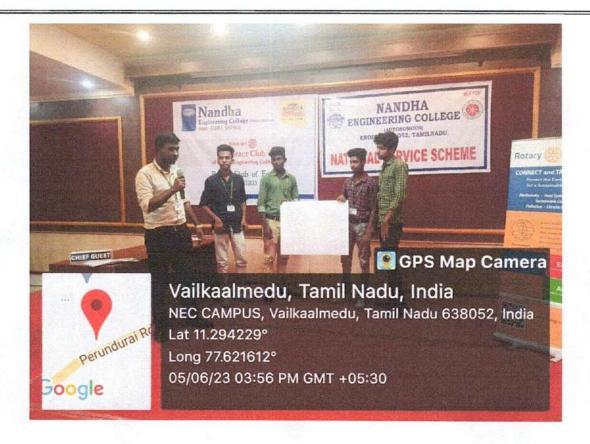

#### **Event Details:**

On the occasion of World Environment Day, the Rotaract Club of Nandha Engineering College and the National Service Scheme jointly organized a workshop on carbon footprint on 05.06.2023 at the conference hall. The day began with a beautiful message shared by our Principal, Dr. N. Rengarajan, which motivated everyone to celebrate this special day with great zeal and enthusiasm. Rtn. MD.M.K. Sivabal, Co-Chair of ESRAG South Asia IPP, Rotary Club of Erode, was the Chief Guest for the workshop. He motivated every student to keep them aware of environmental issues and the ways to deal with them. The student participants formed a group and prepared various charts, like educational institutions, industries, etc., to show how the environment is affected and how we can solve the issues. 120 students have actively participated in this workshop.

The main objective of observing this day was to bring about a change in their attitude towards the environment and advocate partnership between each human being and society to ensure a safe future for all.