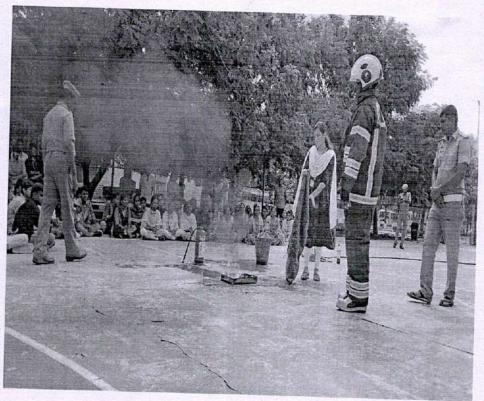

#### **Event Details:**

On the occasion of World Environment Day, the Rotaract Club of Nandha Engineering College and the National Service Scheme jointly organized a workshop on carbon footprint on 05.06.2023 at the conference hall. The day began with a beautiful message shared by our Principal, Dr. N. Rengarajan, which motivated everyone to celebrate this special day with great zeal and enthusiasm. Rtn. MD.M.K. Sivabal, Co-Chair of ESRAG South Asia IPP, Rotary Club of Erode, was the Chief Guest for the workshop. He motivated every student to keep them aware of environmental issues and the ways to deal with them. The student participants formed a group and prepared various charts, like educational institutions, industries, etc., to show how the environment is affected and how we can solve the issues. 120 students have actively participated in this workshop.

The main objective of observing this day was to bring about a change in their attitude towards the environment and advocate partnership between each human being and society to ensure a safe future for all.