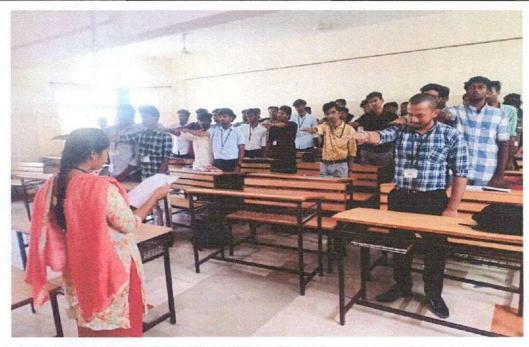

#### **Event Details:**

On the occasion of World Environment Day, the Rotaract Club of Nandha Engineering College and the National Service Scheme jointly organized a workshop on carbon footprint on 05.06.2023 at the conference hall. The day began with a beautiful message shared by our Principal, Dr. N. Rengarajan, which motivated everyone to celebrate this special day with great zeal and enthusiasm. Rtn. MD.M.K. Sivabal, Co-Chair of ESRAG South Asia IPP, Rotary Club of Erode, was the Chief Guest for the workshop. He motivated every student to keep them aware of environmental issues and the ways to deal with them. The student participants formed a group and prepared various charts, like educational institutions, industries, etc., to show how the environment is affected and how we can solve the issues. 120 students have actively participated in this workshop.

The main objective of observing this day was to bring about a change in their attitude towards the environment and advocate partnership between each human being and society to ensure a safe future for all.