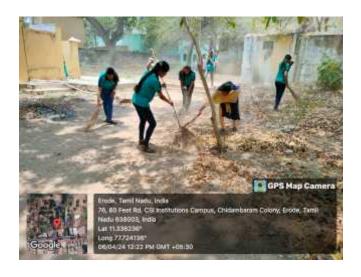

#### **Event Details:**

On the occasion of World Environment Day, the Rotaract Club of Nandha Engineering College and the National Service Scheme jointly organized a workshop on carbon footprint on 05.06.2023 at the conference hall. The day began with a beautiful message shared by our Principal, Dr. N. Rengarajan, which motivated everyone to celebrate this special day with great zeal and enthusiasm. Rtn. MD.M.K. Sivabal, Co-Chair of ESRAG South Asia IPP, Rotary Club of Erode, was the Chief Guest for the workshop. He motivated every student to keep them aware of environmental issues and the ways to deal with them. The student participants formed a group and prepared various charts, like educational institutions, industries, etc., to show how the environment is affected and how we can solve the issues. 120 students have actively participated in this workshop.

The main objective of observing this day was to bring about a change in their attitude towards the environment and advocate partnership between each human being and society to ensure a safe future for all.