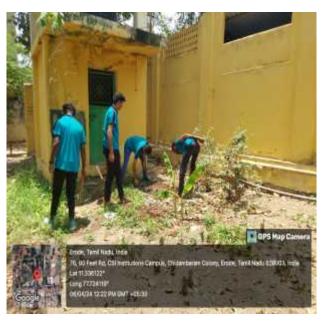

#### **Event Details:**

On the occasion of World Environment Day, the Rotaract Club of Nandha Engineering College and the National Service Scheme jointly organized a workshop on carbon footprint on 05.06.2023 at the conference hall. The day began with a beautiful message shared by our Principal, Dr. N. Rengarajan, which motivated everyone to celebrate this special day with great zeal and enthusiasm. Rtn. MD.M.K. Sivabal, Co-Chair of ESRAG South Asia IPP, Rotary Club of Erode, was the Chief Guest for the workshop. He motivated every student to keep them aware of environmental issues and the ways to deal with them. The student participants formed a group and prepared various charts, like educational institutions, industries, etc., to show how the environment is affected and how we can solve the issues. 120 students have actively participated in this workshop.

The main objective of observing this day was to bring about a change in their attitude towards the environment and advocate partnership between each human being and society to ensure a safe future for all.