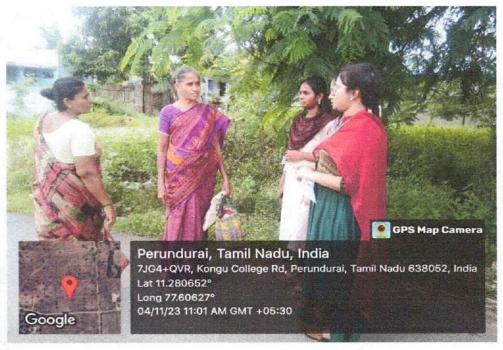

**Event Name** 

: Vigilance Awareness Programme

Venue

: 1010 Colony, Chennimalai

Date

: 04.11.2023

No of Participants

: 66

#### **Event Details:**

The National Service Scheme of Nandha Engineering College conducted a vigilance awareness programme at 1010 colony, Chennimalai, on November 4, 2023, as a part of Vigilance Awareness Week 2023. During this programme, the student volunteers created awareness of integrity among the people of the 1010 colony. The students have insisted that people follow probity and the rule of law in all walks of life and perform all tasks in an honest and transparent manner. 66 student volunteers, along with 2 faculty members, participated in this vigilance awareness programme.



(AUTONOMOUS)





## **NATIONAL SERVICE SCHEME**

## **Event Photos:**







(AUTONOMOUS)





## NATIONAL SERVICE SCHEME





# NANDHA ENGINEERING COLLEGE, ERODE - 52

# (Autonomous)

# NATIONAL SERVICE SCHEME

## Academic Year 2023 - 24

Activity Vigilance Awareness

Venue: Chennimalai 1010 Colony

Date: 04.11.2023

| S. NO. | REG. NO. | NAME             | YEAR / BRANCH |
|--------|----------|------------------|---------------|
| 1      | 22AG017  | GOWTHAM S        | II AGRI       |
| 2      | 22AG025  | KAVIYA N K       | II AGRI       |
| 3      | 22AG027  | KIRUTHIKA G      | II AGRI       |
| 4      | 22AG029  | MAHADHARANI M    | II AGRI       |
| 5      | 22AG044  | SHRI HARINI S    | II AGRI       |
| 6      | 22AI009  | DEEPAKKUMAR M    | II AI&DS      |
| 7      | 22AI010  | DEEPIKA L        | II AI&DS      |
| 8      | 22AI016  | GOKUL RAJ V      |