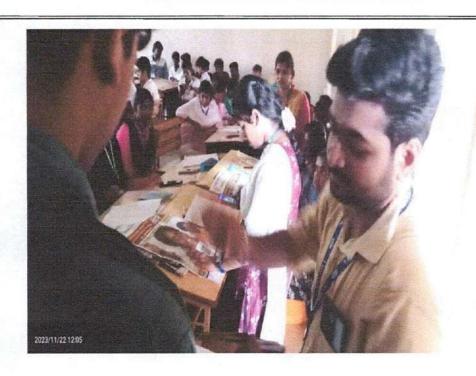

#### **Event Details:**

On the occasion of World Environment Day, the Rotaract Club of Nandha Engineering College and the National Service Scheme jointly organized a workshop on carbon footprint on 05.06.2023 at the conference hall. The day began with a beautiful message shared by our Principal, Dr. N. Rengarajan, which motivated everyone to celebrate this special day with great zeal and enthusiasm. Rtn. MD.M.K. Sivabal, Co-Chair of ESRAG South Asia IPP, Rotary Club of Erode, was the Chief Guest for the workshop. He motivated every student to keep them aware of environmental issues and the ways to deal with them. The student participants formed a group and prepared various charts, like educational institutions, industries, etc., to show how the environment is affected and how we can solve the issues. 120 students have actively participated in this workshop.

#### **Event Photos:**

(AUTONOMOUS)

**ERODE - 52.** 