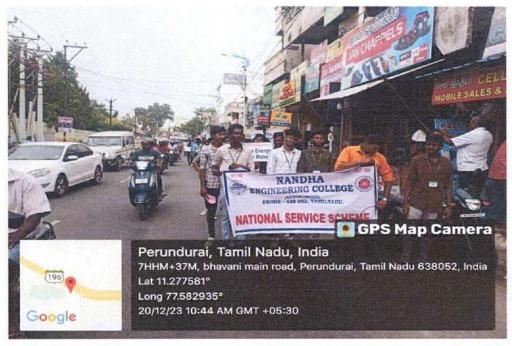

intending Engineer, TANGEDCO, Erode, The rally started at the TNEB office and ended at the Visitors Bungalow, Perundurai. The student volunteers created awareness of energy conservation among the people of Perundurai by distributing pamphlets and showing the pluck cards. The volunteers promoted awareness and understanding of energy conservation practices within our community. The rally was organized to address the importance of responsible energy consumption and foster a sense of collective responsibility towards a sustainable future. 50 student volunteers, along with 3 faculty members, participated in this energy conservation awareness programme.



(AUTONOMOUS)

ERODE - 52.



#### NATIONAL SERVICE SCHEME

#### **Event Photos:**







(AUTONOMOUS)





#### **NATIONAL SERVICE SCHEME**





Programme Officer

# NANDHA ENGINEERING COLLEGE, ERODE - 52

# (Autonomous)

# NATIONAL SERVICE SCHEME

#### Academic Year 2023 - 24

Activity Energy Conservation Awareness Day celebration

Venue: Perundurai

Date: 20.12.2023

| S. NO. | REG. NO. | NAME             | YEAR / BRANCH |
|--------|----------|------------------|---------------|
| 1      | 22AG025  | KAVIYA N K       | II AGRI       |
| 2      | 22AG029  | MAHADHARANI M    | II AGRI       |
| 3      | 22AI010  | DEEPIKA L        | II AI&DS      |
| 4      | 22AI017  | HARISH S S       | II AI&DS      |
| 5      | 22AI028  | NARESH S         | II AI&DS      |
| 6      | 22AI058  | YATHIGAA T S     | II AI&DS      |
| 7      | 22BM014  | DEEPIKA S        | II BME        |
| 8      | 22BM035  | MAHESWARI S      | II BME        |