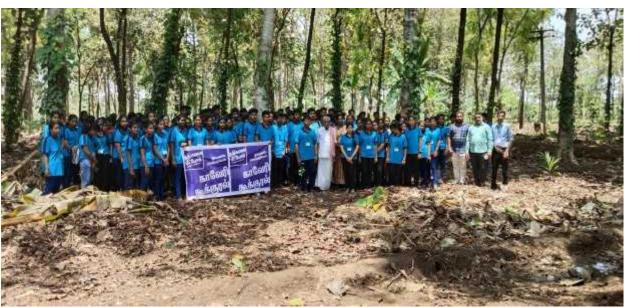

#### **Event Details:**

On the occasion of World Environment Day, the Rotaract Club of Nandha Engineering College and the National Service Scheme jointly organized a workshop on carbon footprint on 05.06.2023 at the conference hall. The day began with a beautiful message shared by our Principal, Dr. N. Rengarajan, which motivated everyone to celebrate this special day with great zeal and enthusiasm. Rtn. MD.M.K. Sivabal, Co-Chair of ESRAG South Asia IPP, Rotary Club of Erode, was the Chief Guest for the workshop. He motivated every student to keep them aware of environmental issues and the ways to deal with them. The student participants formed a group and prepared various charts, like educational institutions, industries, etc., to show how the environment is affected and how we can solve the issues. 120 students have actively participated in this workshop.