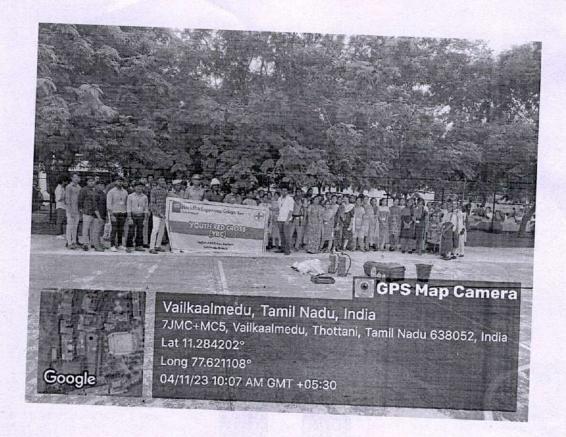

#### **Event Details:**

On the occasion of World Environment Day, the Rotaract Club of Nandha Engineering College and the National Service Scheme jointly organized a workshop on carbon footprint on 05.06.2023 at the conference hall. The day began with a beautiful message shared by our Principal, Dr. N. Rengarajan, which motivated everyone to celebrate this special day with great zeal and enthusiasm. Rtn. MD.M.K. Sivabal, Co-Chair of ESRAG South Asia IPP, Rotary Club of Erode, was the Chief Guest for the workshop. He motivated every student to keep them aware of environmental issues and the ways to deal with them. The student participants formed a group and prepared various charts, like educational institutions, industries, etc., to show how the environment is affected and how we can solve the issues. 120 students have actively participated in this workshop.