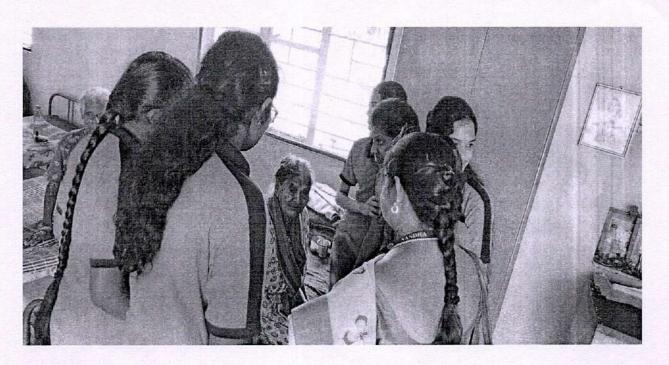

#### **Event Details:**

On the occasion of World Environment Day, the Rotaract Club of Nandha Engineering College and the National Service Scheme jointly organized a workshop on carbon footprint on 05.06.2023 at the conference hall. The day began with a beautiful message shared by our Principal, Dr. N. Rengarajan, which motivated everyone to celebrate this special day with great zeal and enthusiasm. Rtn. MD.M.K. Sivabal, Co-Chair of ESRAG South Asia IPP, Rotary Club of Erode, was the Chief Guest for the workshop. He motivated every student to keep them aware of environmental issues and the ways to deal with them. The student participants formed a group and prepared various charts, like educational institutions, industries, etc., to show how the environment is affected and how we can solve the issues. 120 students have actively participated in this workshop.

The main objective of observing this day was to bring about a change in their attitude towards the environment and advocate partnership between each human being and society to ensure a safe future for all.