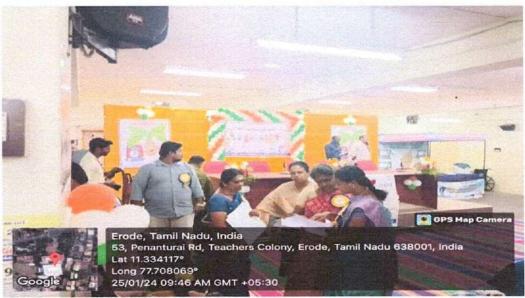

#### **Event Details:**

On the occasion of World Environment Day, the Rotaract Club of Nandha Engineering College and the National Service Scheme jointly organized a workshop on carbon footprint on 05.06.2023 at the conference hall. The day began with a beautiful message shared by our Principal, Dr. N. Rengarajan, which motivated everyone to celebrate this special day with great zeal and enthusiasm. Rtn. MD.M.K. Sivabal, Co-Chair of ESRAG South Asia IPP, Rotary Club of Erode, was the Chief Guest for the workshop. He motivated every student to keep them aware of environmental issues and the ways to deal with them. The student participants formed a group and prepared various charts, like educational institutions, industries, etc., to show how the environment is affected and how we can solve the issues. 120 students have actively participated in this workshop.

The main objective of observing this day was to bring about a change in their attitude towards the environment and advocate partnership between each human being and society to ensure a safe future for all.