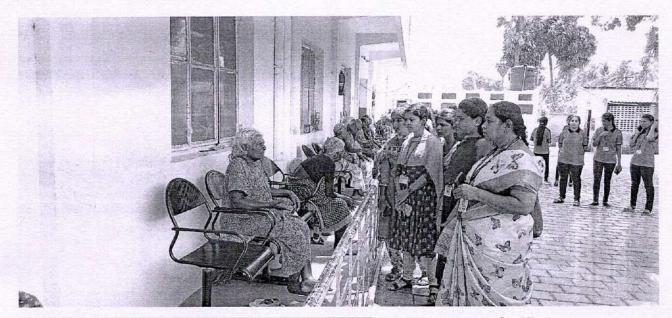

#### **Event Details:**

On the occasion of World Environment Day, the Rotaract Club of Nandha Engineering College and the National Service Scheme jointly organized a workshop on carbon footprint on 05.06.2023 at the conference hall. The day began with a beautiful message shared by our Principal, Dr. N. Rengarajan, which motivated everyone to celebrate this special day with great zeal and enthusiasm. Rtn. MD.M.K. Sivabal, Co-Chair of ESRAG South Asia IPP, Rotary Club of Erode, was the Chief Guest for the workshop. He motivated every student to keep them aware of environmental issues and the ways to deal with them. The student participants formed a group and prepared various charts, like educational institutions, industries, etc., to show how the environment is affected and how we can solve the issues. 120 students have actively participated in this workshop.

#### **Event Photos:**

(AUTONOMOUS)

**ERODE - 52.** 