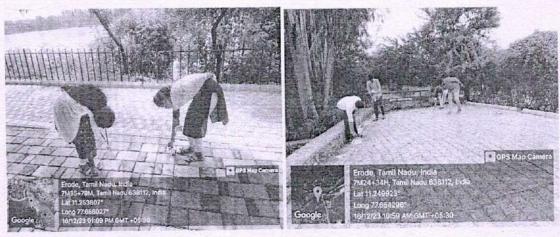

#### **Event Photos:**

(AUTONOMOUS)

**ERODE - 52.** 

#### **Event Details:**

On the occasion of World Environment Day, the Rotaract Club of Nandha Engineering College and the National Service Scheme jointly organized a workshop on carbon footprint on 05.06.2023 at the conference hall. The day began with a beautiful message shared by our Principal, Dr. N. Rengarajan, which motivated everyone to celebrate this special day with great zeal and enthusiasm. Rtn. MD.M.K. Sivabal, Co-Chair of ESRAG South Asia IPP, Rotary Club of Erode, was the Chief Guest for the workshop. He motivated every student to keep them aware of environmental issues and the ways to deal with them. The student participants formed a group and prepared various charts, like educational institutions, industries, etc., to show how the environment is affected and how we can solve the issues. 120 students have actively participated in this workshop.