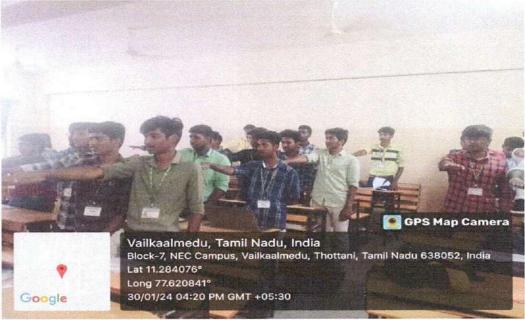

#### **Event Details:**

On the occasion of World Environment Day, the Rotaract Club of Nandha Engineering College and the National Service Scheme jointly organized a workshop on carbon footprint on 05.06.2023 at the conference hall. The day began with a beautiful message shared by our Principal, Dr. N. Rengarajan, which motivated everyone to celebrate this special day with great zeal and enthusiasm. Rtn. MD.M.K. Sivabal, Co-Chair of ESRAG South Asia IPP, Rotary Club of Erode, was the Chief Guest for the workshop. He motivated every student to keep them aware of environmental issues and the ways to deal with them. The student participants formed a group and prepared various charts, like educational institutions, industries, etc., to show how the environment is affected and how we can solve the issues. 120 students have actively participated in this workshop.

The main objective of observing this day was to bring about a change in their attitude towards the environment and advocate partnership between each human being and society to ensure a safe future for all.