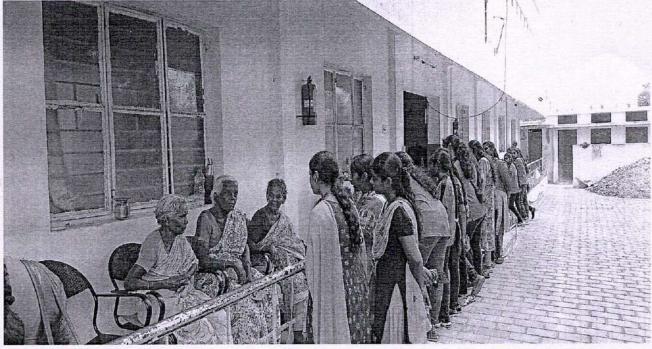

#### **Event Details:**

On the occasion of World Environment Day, the Rotaract Club of Nandha Engineering College and the National Service Scheme jointly organized a workshop on carbon footprint on 05.06.2023 at the conference hall. The day began with a beautiful message shared by our Principal, Dr. N. Rengarajan, which motivated everyone to celebrate this special day with great zeal and enthusiasm. Rtn. MD.M.K. Sivabal, Co-Chair of ESRAG South Asia IPP, Rotary Club of Erode, was the Chief Guest for the workshop. He motivated every student to keep them aware of environmental issues and the ways to deal with them. The student participants formed a group and prepared various charts, like educational institutions, industries, etc., to show how the environment is affected and how we can solve the issues. 120 students have actively participated in this workshop.

#### **Event Photos:**

(AUTONOMOUS)

**ERODE - 52.** 