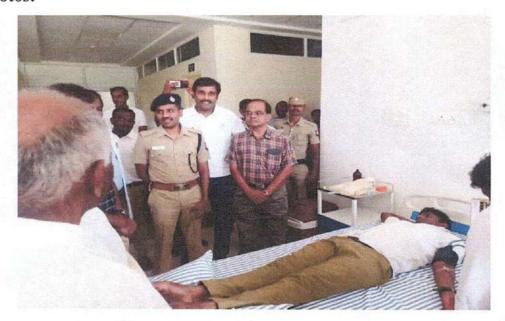

ointly with Primary Medical Centre Thindal and Government Medical College and Hospital Perundurai at Nandha Medical College and Hospital on 14.06.2023. Mr G.Jawahar, IPS, Superintendent of Police Erode, inaugurated the camp and motivated volunteers who donated blood. Thiru S. Thirumoorthi, Secretary, Nandha Educational Institutions, Dr. J. Senthil. Director, Nandha Tech Campus, Dr. N. Rengarajan, Principal of Nandha Engineering College, also motivated the volunteers and distributed the certificate for blood donation to the volunteers. The student volunteers of NSS and many more students participated in that camp and donated their blood. 52 student volunteers have actively donated to this blood donation camp.



(AUTONOMOUS)

ERODE - 52.



## NATIONAL SERVICE SCHEME

## **Event Photos:**







(AUTONOMOUS)

ERODE - 52.



## NATIONAL SERVICE SCHEME







# NANDHA ENGINEERING COLLEGE, ERODE - 52

## (Autonomous)

## NATIONAL SERVICE SCHEME

## Academic Year 2023 - 24

Activity Blood Donation Camp

Venue: Nandha Medical College and Hospital

Date: 14.06.2023

| S. NO. | REG. NO. | NAME                | YEAR / BRANCH |
|--------|----------|---------------------|---------------|
| 1      | 21AI007  | BARKATH             | III AI & DS   |
| 2      | 20IT054  | YOKESHWARAN J       | IV IT         |
| 3      | 20ITL03  | JALALUDEEN.K        | IV IT         |
| 4      | 21MEL35  | MOHAMMED THAHSEEN.F | III MECH      |
| 5      | 21MEL05  | ARUNKUMAR K         | III MECH      |
| 6      | 22AG053  | YAKNESHROHITH. M    | II AGRI       |
| 7      | 20AGL05  | MUGIL M             |