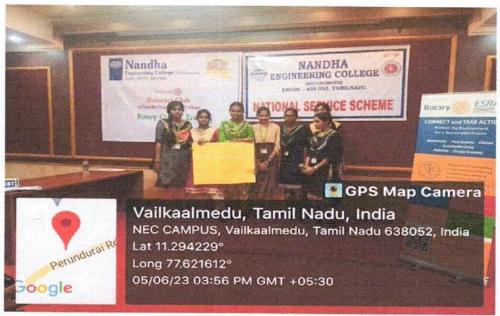

#### **Event Details:**

On the occasion of World Environment Day, the Rotaract Club of Nandha Engineering College and the National Service Scheme jointly organized a workshop on carbon footprint on 05.06.2023 at the conference hall. The day began with a beautiful message shared by our Principal, Dr. N. Rengarajan, which motivated everyone to celebrate this special day with great zeal and enthusiasm. Rtn. MD.M.K. Sivabal, Co-Chair of ESRAG South Asia IPP, Rotary Club of Erode, was the Chief Guest for the workshop. He motivated every student to keep them aware of environmental issues and the ways to deal with them. The student participants formed a group and prepared various charts, like educational institutions, industries, etc., to show how the environment is affected and how we can solve the issues. 120 students have actively participated in this workshop.

The main objective of observing this day was to bring about a change in their attitude towards the environment and advocate partnership between each human being and society to ensure a safe future for all.