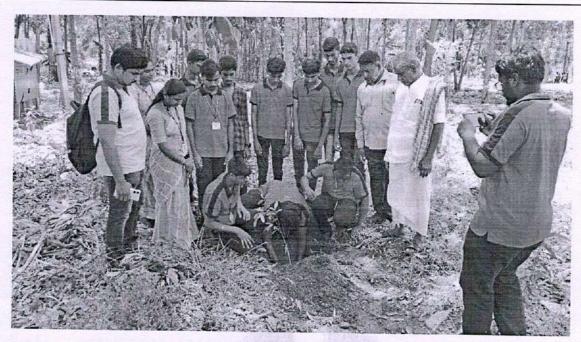

arranged. Our students are motivated to plant the trees and learn about maintaining the owth of trees and gain knowledge about varieties of trees. The trip was started at 10.00 AM from the college campus and return back to college at 3.00 PM

The main purpose of this event was to:

- To motivate the students to keep their surroundings green by undertaking plantation of trees.
- Mobilize action towards environmentally sound practices like plantation, regular watering, farm waste like dry leaves as fertilizers and maintaining of large varieties of trees etc.



(AUTONOMOUS)

(Approved by AICTE, New Delhi and Affiliated to Anna University, Chennai)

ERODE - 638052 TAMILNADU





(AUTONOMOUS)

(Approved by AICTE, New Delhi and Affiliated to Anna University, Chennai)

ERODE - 638052 TAMILNADU







(AUTONOMOUS)

(Approved by AICTE, New Delhi and Affiliated to Anna University, Chennai)

#### ERODE - 638052 TAMILNADU

| S.NO | REG.NO  | STUDENT NAME        | 18.05.2024 |
|------|---------|---------------------|------------|
| 1    | 22AG004 | Athira M            | P          |
| 2    | 22AG010 | Dharani Shree A     | P          |
| 3    | 22AG026 | Kaviya Rani S       | P          |
| 4    | 22AG031 | Monisha S           | OD         |
| 5    | 22AG033 | Mowneesh S          | P          |
| 6    | 22AG035 | Nikalya K           | P          |
| 7    | 22AG046 | Sownthiriya Priya S | P          |
| 8    | 22AI004 | Bharani S           | P          |
| 9    | 22AI007 | Chethanand V        | P          |
| 10   | 22AI012 | Dhanusya S          | P          |
| 11   | 22AI013 | Dinesh