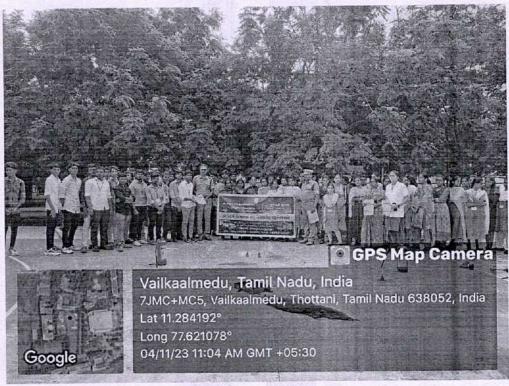

#### **Event Details:**

On the occasion of World Environment Day, the Rotaract Club of Nandha Engineering College and the National Service Scheme jointly organized a workshop on carbon footprint on 05.06.2023 at the conference hall. The day began with a beautiful message shared by our Principal, Dr. N. Rengarajan, which motivated everyone to celebrate this special day with great zeal and enthusiasm. Rtn. MD.M.K. Sivabal, Co-Chair of ESRAG South Asia IPP, Rotary Club of Erode, was the Chief Guest for the workshop. He motivated every student to keep them aware of environmental issues and the ways to deal with them. The student participants formed a group and prepared various charts, like educational institutions, industries, etc., to show how the environment is affected and how we can solve the issues. 120 students have actively participated in this workshop.

The main objective of observing this day was to bring about a change in their attitude towards the environment and advocate partnership between each human being and society to ensure a safe future for all.