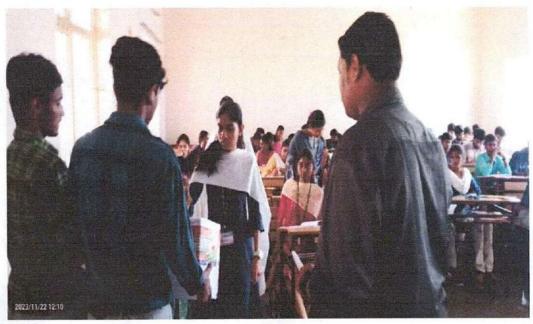

#### **Event Details:**

On the occasion of World Environment Day, the Rotaract Club of Nandha Engineering College and the National Service Scheme jointly organized a workshop on carbon footprint on 05.06.2023 at the conference hall. The day began with a beautiful message shared by our Principal, Dr. N. Rengarajan, which motivated everyone to celebrate this special day with great zeal and enthusiasm. Rtn. MD.M.K. Sivabal, Co-Chair of ESRAG South Asia IPP, Rotary Club of Erode, was the Chief Guest for the workshop. He motivated every student to keep them aware of environmental issues and the ways to deal with them. The student participants formed a group and prepared various charts, like educational institutions, industries, etc., to show how the environment is affected and how we can solve the issues. 120 students have actively participated in this workshop.

#### **Event Photos:**

(AUTONOMOUS)

**ERODE - 52.** 