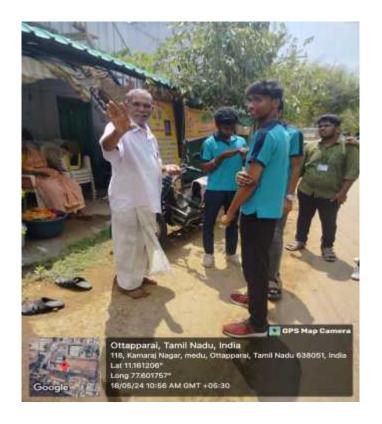

#### **Event Photos:**

(AUTONOMOUS)

**ERODE - 52.** 

#### **Event Details:**

On the occasion of World Environment Day, the Rotaract Club of Nandha Engineering College and the National Service Scheme jointly organized a workshop on carbon footprint on 05.06.2023 at the conference hall. The day began with a beautiful message shared by our Principal, Dr. N. Rengarajan, which motivated everyone to celebrate this special day with great zeal and enthusiasm. Rtn. MD.M.K. Sivabal, Co-Chair of ESRAG South Asia IPP, Rotary Club of Erode, was the Chief Guest for the workshop. He motivated every student to keep them aware of environmental issues and the ways to deal with them. The student participants formed a group and prepared various charts, like educational institutions, industries, etc., to show how the environment is affected and how we can solve the issues. 120 students have actively participated in this workshop.