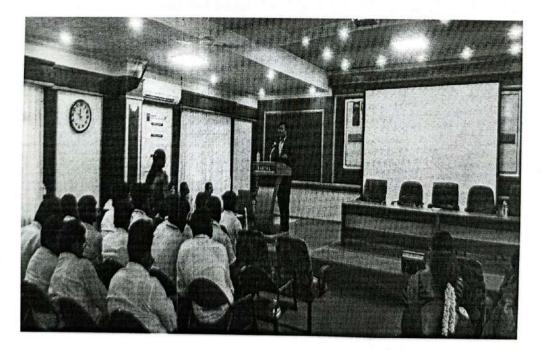

#### Session Details

Title of the Session :Professional Backend Web Design using JAVA

| Program Type      | : Level 1     |
|-------------------|---------------|
| Date              | : 02.09.2023  |
| Duration          | : 1 Day       |
| Activity Category | : Self Driven |
| Theme             | : Innovation  |

#### **Event Details**

A seminar on Professional Backend Web Design using Java could cover a wide range of topics related to designing and developing backend systems for web applications using Java technologies. Here's an outline of what such a seminar might include: