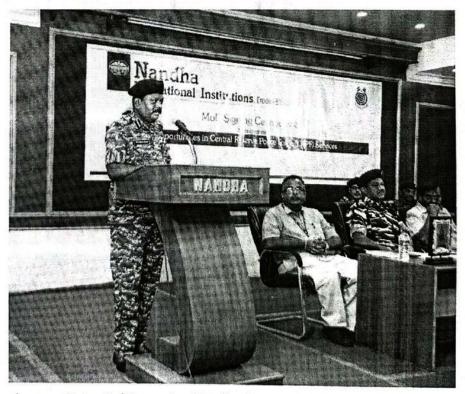

#### POST EVENT REPORT

| Department                     | Computer Science and Engineering                                                                                                                                                                                                                                    |  |
|--------------------------------|---------------------------------------------------------------------------------------------------------------------------------------------------------------------------------------------------------------------------------------------------------------------|--|
| Name of the event              | MoU signing & Seminar                                                                                                                                                                                                                                               |  |
| Title of the Event             | Seminar on Potential Opportunities for innovative practices in<br>CRPF operations (Surveillance, Communication, data analysis and logistics)                                                                                                                        |  |
| Date & Time                    | 08-09-2023 10.00 AM – 12.30 PM                                                                                                                                                                                                                                      |  |
| Venue                          | CONFERENCE HALL                                                                                                                                                                                                                                                     |  |
| Name of the Chief Guest        | Shri Moses Dhinakaran                                                                                                                                                                                                                                               |  |
| Designation of the Chief Guest | Deputy Inspector General<br>CRPF, Avadi, Chennai                                                                                                                                                                                                                    |  |
| Number of Participants         | 180                                                                                                                                                                                                                                                                 |  |
| Outcome                        | Students came to know about innovative practices in CRPF and<br>their and various latest engineering technologies implemented<br>in CRPF. Through the seminar students learned about<br>innovations in Surveillance, Communication, data analysis and<br>logistics. |  |
| Feedback                       | Gained knowledge in innovative practices in CRPF                                                                                                                                                                                                                    |  |

# Seminar on Potential Opportunities for innovative practices in CRPF operations

on 08.09.2023, 10.00 a.m. @ Placement Auditorium

Thiru. V. Shanmugan Chairman, Sri Nandha Educational Trust will preside over the function

Shri Moses Dhinakaran Dy. Inspector General, CRPF, Avadi, Chennai has kindly consented to be the Chief Guest

Thiru. S. Nandhakumar Pradeep Secretary, Sri Nandha Educational Trust

Thiru. S. Thirumoorthi Secretary, Nandha Educational Institutions

MoU Signing between Nandha Institution & Central Reserve Police Force (CRPF) Avadi, Chennai.

Seminar on Potential Opportunities for innovative practices in CRPF operations

NSTITUTION OVATION

NANDHA ENGINEERING COLLEGE (AUTONOMOUS) (Approved by AICTE, New Delhi and Affiliated to Anna University, Chennai) ERODE – 638052 TAMILNADU Email :principal@nandhaengg.orgMobile : 73737 12234

S.C.C.S

The resource person for this event was Shri. Moses Dhinakaran, Deputy Inspector General, CRPF, Avadi, Chennai and seminar conducted by Shri. A.Sait Bai - Assistant Commander, CRPF for the students from various department in Nandha Institutions.