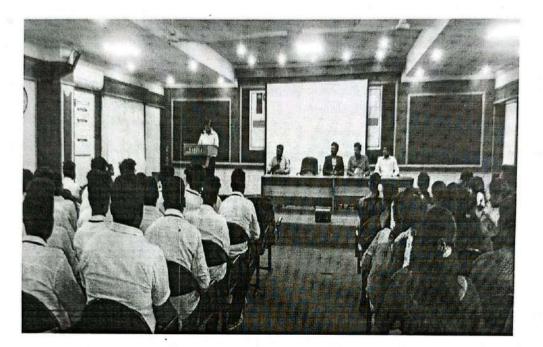

#### Session Details

Title of the Session :Professional Backend Web Design using JAVA

| Program Type      | : Level 1     |
|-------------------|---------------|
| Date              | : 02.09.2023  |
| Duration          | : 1 Day       |
| Activity Category | : Self Driven |
| Theme             | : Innovation  |

#### **Event Details**

A seminar on Professional Backend Web Design using Java could cover a wide range of topics related to designing and developing backend systems for web applications using Java technologies. Here's an outline of what such a seminar might include: