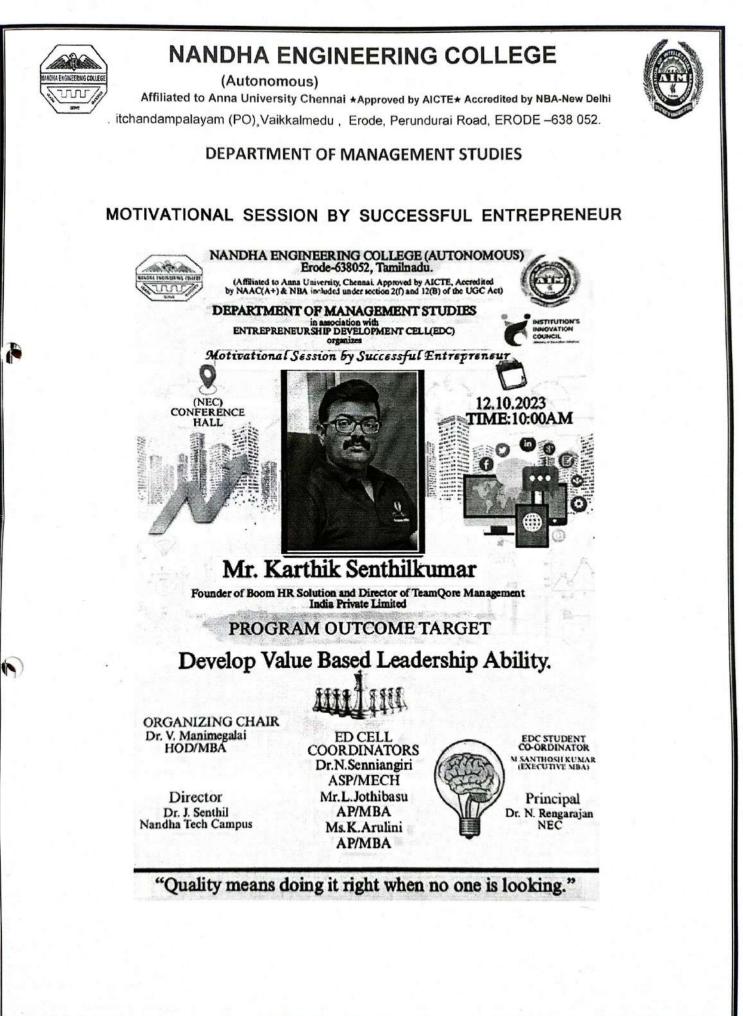

| 7. The length of the courses was appropriate                                                  |         | 2      | 31     | 4    | 5    |  |
| 8. | In your opinion, about this courses: a. Introductory                                          | b. Inte | rmedia | ate c. | Adva | nced |  |
| 9. | Please rate the following: Excellent Very Good <ul> <li>Visuals</li> <li>Acoustics</li> </ul> | Loo     | d Fai  | r      | Po   | )r   |  |

- Lab Facility
- Overall course

10. What was the most useful thing you learned in this courses?

It is very useful for me to learn basic of tor platform &

A Nonth

Participant Signature

Marks

S. MAHESWARI M.E., (Ph.D) ASSISTANT PROFESSOR & HEAD DEPARTMENT OF COMPUTER SCIENCE AND ENGINEERING (161) NANDHA ENGINEERING COLLEGE (AUTOHONOUS) ERODE - 633052.





(Autonomous)



Affiliated to Anna University Chennai \* Approved by AICTE \* Accredited by NBA-New Delhi Pitchandampalayam (PO), Vaikkalmedu, Erode, Perundurai Road, ERODE –638 052.

## DEPARTMENT OF MANAGEMENT STUDIES

### **AGENDA**

**Prayer Song** 

| Welcome Address and<br>Introduction to Guest      | <b>Dr.V.Manimegalai</b><br>Head - Management Studies                                                               |  |  |  |
|---------------------------------------------------|--------------------------------------------------------------------------------------------------------------------|--|--|--|
| Principal Address                                 | <b>Dr.N.Rengarajan</b><br>Principal, Nandha Engineering College                                                    |  |  |  |
|