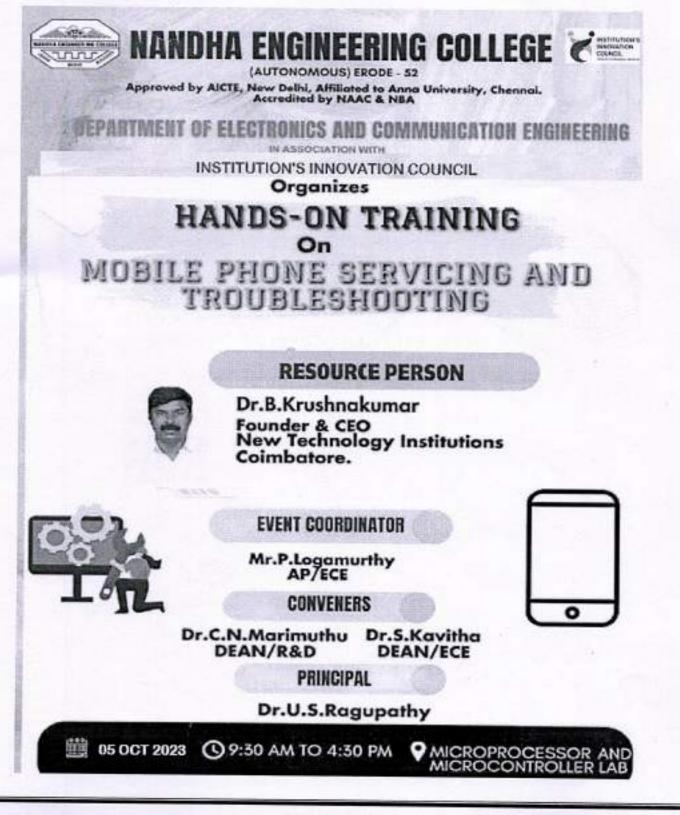

# Department of Information Technology

#### Session Details

Title of the Session :Professional Backend Web Design using JAVA

| Program Type      | : Level 1     |
|-------------------|---------------|
| Date              | : 02.09.2023  |
| Duration          | : 1 Day       |
| Activity Category | : Self Driven |
| Theme             | : Innovation  |

#### **Event Details**

A seminar on Professional Backend Web Design using Java could cover a wide range of topics related to designing and developing backend systems for web applications using Java technologies. Here's an outline of what such a seminar might include: