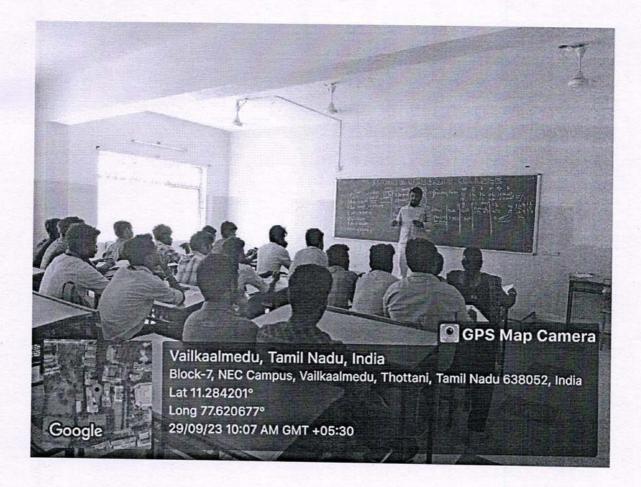

# **Department of Information Technology**

Industrial Seminar on

JS

Professional Backend Web Design Using

(Autonomous), Erode - 52.

Resources Person ARUNRAJ.S CADD ENGINEER CADD CENTRE, ERODE.

Convenor Ms.R.Saranya AP/IT Ms.S.Sharmila AP/IT