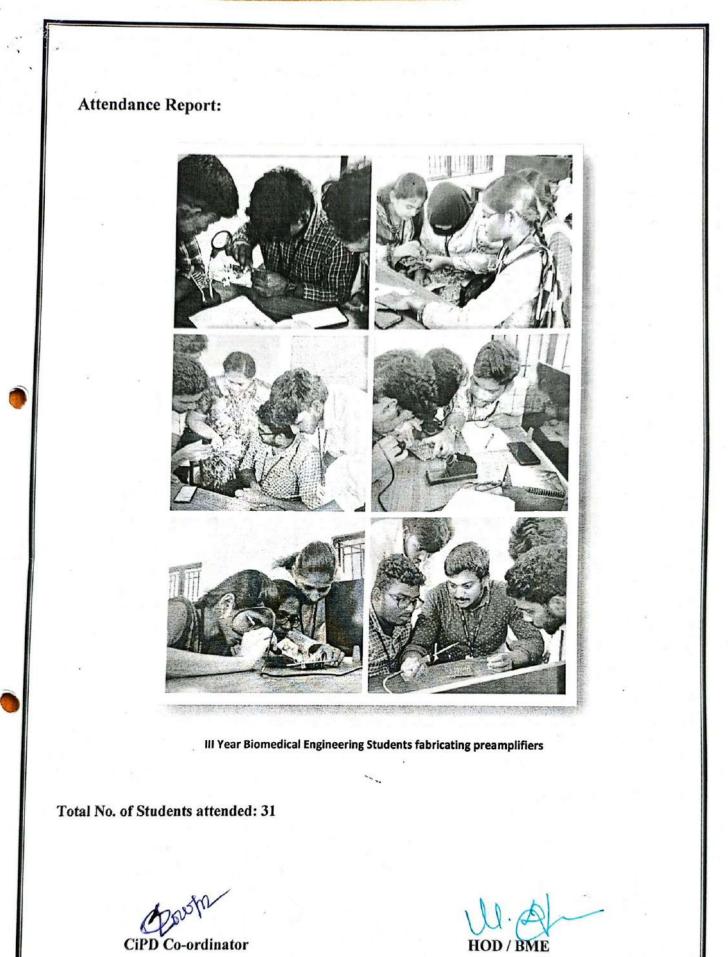

Audience: Students, Department of Biomedical Engineering.

Programme details:

On 7<sup>th</sup> September 2023, the Department of Biomedical Engineering, in collaboration with the Industry-Institute Collaboration (IIC), orchestrated a transformative event: the Hands-On Training on Design and Fabrication of Preamplifier for Bio Signals. This IIC activity marked a significant milestone in empowering students with practical skills and knowledge in the field of biomedical engineering. In this statement, we reflect on the importance and impact of this collaborative initiative.

The Hands-On Training on Design and Fabrication of Preamplifier for Bio Signals exemplifies the transformative power of experiential learning and collaborative partnerships in higher education. By providing students with hands-on experiences, practical skills, and industry exposure, we empower the next generation of biomedical engineers to make meaningful contributions to the advancement of healthcare technology and innovation. Also to embrace experiential learning opportunities that inspire curiosity, foster creativity, and drive excellence in education and research.