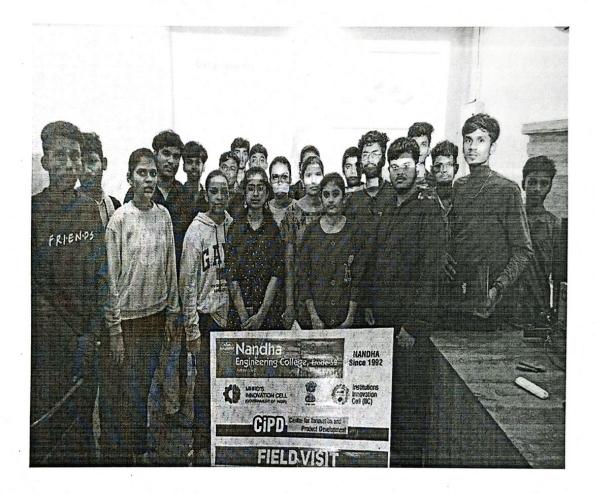

# **Department of Information Technology**

Industrial Seminar on

JS

Professional Backend Web Design Using

(Autonomous), Erode - 52.

Resources Person ARUNRAJ.S CADD ENGINEER CADD CENTRE, ERODE.

Convenor Ms.R.Saranya AP/IT Ms.S.Sharmila AP/IT