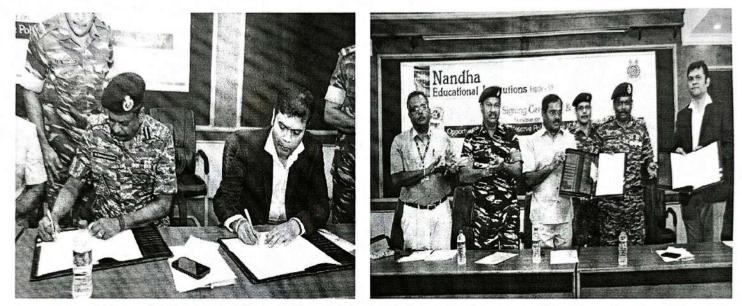

#### POST EVENT REPORT

| Department                     | Computer Science and Engineering                                                                                                                                                                                                                                    |  |
|--------------------------------|---------------------------------------------------------------------------------------------------------------------------------------------------------------------------------------------------------------------------------------------------------------------|--|
| Name of the event              | MoU signing & Seminar                                                                                                                                                                                                                                               |  |
| Title of the Event             | Seminar on Potential Opportunities for innovative practices in<br>CRPF operations (Surveillance, Communication, data analysis and logistics)                                                                                                                        |  |
| Date & Time                    | 08-09-2023 10.00 AM – 12.30 PM                                                                                                                                                                                                                                      |  |
| Venue                          | CONFERENCE HALL                                                                                                                                                                                                                                                     |  |
| Name of the Chief Guest        | Shri Moses Dhinakaran                                                                                                                                                                                                                                               |  |
| Designation of the Chief Guest | Deputy Inspector General<br>CRPF, Avadi, Chennai                                                                                                                                                                                                                    |  |
| Number of Participants         | 180                                                                                                                                                                                                                                                                 |  |
| Outcome                        | Students came to know about innovative practices in CRPF and<br>their and various latest engineering technologies implemented<br>in CRPF. Through the seminar students learned about<br>innovations in Surveillance, Communication, data analysis and<br>logistics. |  |
| Feedback                       | Gained knowledge in innovative practices in CRPF                                                                                                                                                                                                                    |  |

# Seminar on Potential Opportunities for innovative practices in CRPF operations

on 08.09.2023, 10.00 a.m. @ Placement Auditorium

Thiru. V. Shanmugan Chairman, Sri Nandha Educational Trust will preside over the function

Shri Moses Dhinakaran Dy. Inspector General, CRPF, Avadi, Chennai has kindly consented to be the Chief Guest

Thiru. S. Nandhakumar Pradeep Secretary, Sri Nandha Educational Trust

Thiru. S. Thirumoorthi Secretary, Nandha Educational Institutions

MoU Signing between Nandha Institution & Central Reserve Police Force (CRPF) Avadi, Chennai.

Seminar on Potential Opportunities for innovative practices in CRPF operations

NSTITUTION OVATION

NANDHA ENGINEERING COLLEGE (AUTONOMOUS) (Approved by AICTE, New Delhi and Affiliated to Anna University, Chennai) ERODE – 638052 TAMILNADU Email :principal@nandhaengg.orgMobile : 73737 12234

S.C.C.S

The resource person for this event was Shri. Moses Dhinakaran, Deputy Inspector General, CRPF, Avadi, Chennai and seminar conducted by Shri. A.Sait Bai - Assistant Commander, CRPF for the students from various department in Nandha Institutions.