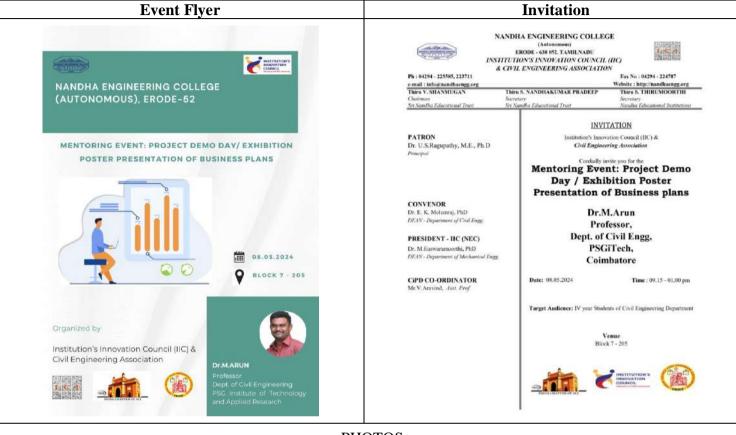

#### **PHOTOS**

(Autonomous) Perundurai-ErodeRoad,Vaikkaalmedu,

NEC Institution's Innovation Council(IIC)

(Autonomous)

Perundurai-ErodeRoad, Vaikkaalmedu,