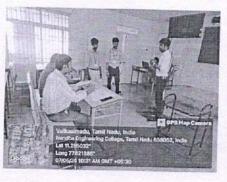

#### **PHOTOS**

(Autonomous) Perundurai-ErodeRoad,Vaikkaalmedu,

NEC Institution's Innovation Council(IIC)

(Autonomous)

Perundurai-ErodeRoad, Vaikkaalmedu,