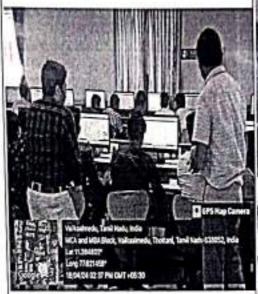

#### Day-1:workshop

The "Workshop on Startup Opportunities in Packet Tracer Simulation Tool" was held on 18-4-24. Organized by S.Ramesh AP/CSE- IoT, the workshop aimed to introduce participants to the potential startup opportunities available in utilizing the Packet Tracer simulation tool for network design, implementation, and troubleshooting. The workshop began with an introduction to Packet Tracer, highlighting its features, capabilities, and applications in networking. Participants learned how Packet Tracer can be used for designing and simulating complex network scenarios, testing configurations, and troubleshooting issues in a virtual environment.

#### Expert Sessions:

The workshop featured expert sessions led by experienced professionals in the field of networking and simulation tools. Speakers shared insights into the practical use cases of Packet Tracer in various industries, including IT, telecommunications, and education. They demonstrated real-world examples of how startups can leverage Packet Tracer to innovate and solve networking challenges.

#### Hands-On Exercises:

Participants engaged in hands-on exercises to get practical experience with Packet Tracer. Guided by instructors, they worked on designing network topologies, configuring devices, and implementing networking protocols using the simulation tool. These exercises provided attendees with valuable skills and knowledge that they could apply to their own startup ventures.