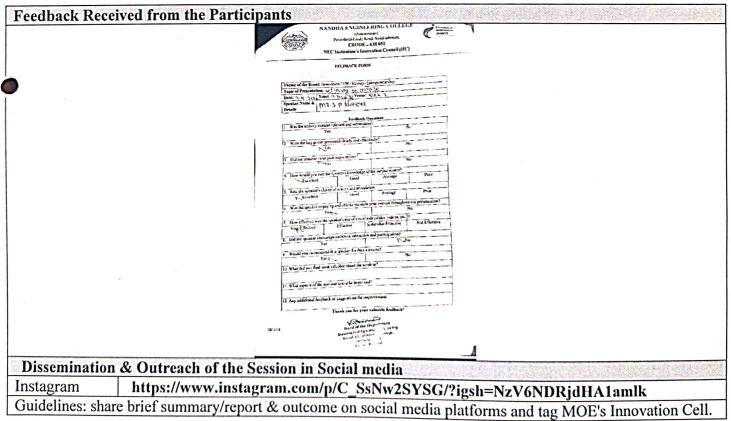

(Autonomous)
Perundurai-ErodeRoad, Vaikkaalmedu,
ERODE-638052

| Key Outcomes of the Activi                             | ty                                                                                  | EMECH OF A AND PORTS OF THE PARTY OF THE PAR |
|--------------------------------------------------------|-------------------------------------------------------------------------------------|--------------------------------------------------------------------------------------------------------------------------------------------------------------------------------------------------------------------------------------------------------------------------------------------------------------------------------------------------------------------------------------------------------------------------------------------------------------------------------------------------------------------------------------------------------------------------------------------------------------------------------------------------------------------------------------------------------------------------------------------------------------------------------------------------------------------------------------------------------------------------------------------------------------------------------------------------------------------------------------------------------------------------------------------------------------------------------------------------------------------------------------------------------------------------------------------------------------------------------------------------------------------------------------------------------------------------------------------------------------------------------------------------------------------------------------------------------------------------------------------------------------------------------------------------------------------------------------------------------------------------------------------------------------------------------------------------------------------------------------------------------------------------------------------------------------------------------------------------------------------------------------------------------------------------------------------------------------------------------------------------------------------------------------------------------------------------------------------------------------------------------|
| • Improved Problem                                     | tanding of Networking Concepts:<br>n-Solving Skills<br>Prototype and Validate Ideas |                                                                                                                                                                                                                                                                                                                                                                                                                                                                                                                                                                                                                                                                                                                                                                                                                                                                                                                                                                                                                                                                                                                                                                                                                                                                                                                                                                                                                                                                                                                                                                                                                                                                                                                                                                                                                                                                                                                                                                                                                                                                                                                                |
| Participation Details                                  | STATISTICS PROPERTY                                                                 | LICENT OF BUILDINGS ATTEMPTS AND ASSOCIATION                                                                                                                                                                                                                                                                                                                                                                                                                                                                                                                                                                                                                                                                                                                                                                                                                                                                                                                                                                                                                                                                                                                                                                                                                                                                                                                                                                                                                                                                                                                                                                                                                                                                                                                                                                                                                                                                                                                                                                                                                                                                                   |
| Totalno.of Studentparticipa                            | ation Inside                                                                        | 57                                                                                                                                                                                                                                                                                                                                                                                                                                                                                                                                                                                                                                                                                                                                                                                                                                                                                                                                                                                                                                                                                                                                                                                                                                                                                                                                                                                                                                                                                                                                                                                                                                                                                                                                                                                                                                                                                                                                                                                                                                                                                                                             |
| (min. 40)                                              | Outside                                                                             | 발.                                                                                                                                                                                                                                                                                                                                                                                                                                                                                                                                                                                                                                                                                                                                                                                                                                                                                                                                                                                                                                                                                                                                                                                                                                                                                                                                                                                                                                                                                                                                                                                                                                                                                                                                                                                                                                                                                                                                                                                                                                                                                                                             |
| Total no. of Staff<br>participation(Max.participation) | (Teaching/Non-teaching)                                                             | 2 Teaching staffs                                                                                                                                                                                                                                                                                                                                                                                                                                                                                                                                                                                                                                                                                                                                                                                                                                                                                                                                                                                                                                                                                                                                                                                                                                                                                                                                                                                                                                                                                                                                                                                                                                                                                                                                                                                                                                                                                                                                                                                                                                                                                                              |
| Enclosures:                                            | MESTATEDUSE SAMONARIO DE CAR                                                        | SENANTINO NELLEGISTRES LA PARTICIONA                                                                                                                                                                                                                                                                                                                                                                                                                                                                                                                                                                                                                                                                                                                                                                                                                                                                                                                                                                                                                                                                                                                                                                                                                                                                                                                                                                                                                                                                                                                                                                                                                                                                                                                                                                                                                                                                                                                                                                                                                                                                                           |
| teaching) Annexure-2                                   | Screenshots that show the participati                                               | on of students and Staffs(Teaching/Non-                                                                                                                                                                                                                                                                                                                                                                                                                                                                                                                                                                                                                                                                                                                                                                                                                                                                                                                                                                                                                                                                                                                                                                                                                                                                                                                                                                                                                                                                                                                                                                                                                                                                                                                                                                                                                                                                                                                                                                                                                                                                                        |
| Attendance details(Scanne<br>The last page             | d copy in standard format)with even                                                 | t coordinator and IICpresident sign at                                                                                                                                                                                                                                                                                                                                                                                                                                                                                                                                                                                                                                                                                                                                                                                                                                                                                                                                                                                                                                                                                                                                                                                                                                                                                                                                                                                                                                                                                                                                                                                                                                                                                                                                                                                                                                                                                                                                                                                                                                                                                         |
| Media Coverage                                         | BELLEVINE SUPERIOR                                                                  | ETANGEN TO THE TANK OF THE                                                                                                                                                                                                                                                                                                                                                                                                                                                                                                                                                                                                                                                                                                                                                                                                                                                                                                                                                                                                                                                                                                                                                                                                                                                                                                                                                                                                                                                                                                                                                                                                                                                                                                                                                                                                                                                                                                                                                                                                                                                                                                     |
| Feedback Received from t                               | ATTACHED                                                                            | DTATESTATISTS AND STORE THE DATE OF STORE  |
|                                                        | ATTACHED                                                                            |                                                                                                                                                                                                                                                                                                                                                                                                                                                                                                                                                                                                                                                                                                                                                                                                                                                                                                                                                                                                                                                                                                                                                                                                                                                                                                                                                                                                                                                                                                                                                                                                                                                                                                                                                                                                                                                                                                                                                                                                                                                                                                                                |
| Feedback Received from t                               | he Participants                                                                     | <b>以对外的位置的一位在对位以外</b>                                                                                                                                                                                                                                                                                                                                                                                                                                                                                                                                                                                                                                                                                                                                                                                                                                                                                                                                                                                                                                                                                                                                                                                                                                                                                                                                                                                                                                                                                                                                                                                                                                                                                                                                                                                                                                                                                                                                                                                                                                                                                                          |
|                                                        | ATTACHED                                                                            |                                                                                                                                                                                                                                                                                                                                                                                                                                                                                                                                                                                                                                                                                                                                                                                                                                                                                                                                                                                                                                                                                                                                                                                                                                                                                                                                                                                                                                                                                                                                                                                                                                                                                                                                                                                                                                                                                                                                                                                                                                                                                                                                |
| Dissemination & Outread                                | h of the Session in Social media                                                    | SHAPE ENGLASE AND ZON                                                                                                                                                                                                                                                                                                                                                                                                                                                                                                                                                                                                                                                                                                                                                                                                                                                                                                                                                                                                                                                                                                                                                                                                                                                                                                                                                                                                                                                                                                                                                                                                                                                                                                                                                                                                                                                                                                                                                                                                                                                                                                          |
| Facebook                                               | -                                                                                   | The second secon |
| Instagram                                              | (F)                                                                                 | 40.0                                                                                                                                                                                                                                                                                                                                                                                                                                                                                                                                                                                                                                                                                                                                                                                                                                                                                                                                                                                                                                                                                                                                                                                                                                                                                                                                                                                                                                                                                                                                                                                                                                                                                                                                                                                                                                                                                                                                                                                                                                                                                                                           |
| LinkedIn                                               |                                                                                     | and the                                                                                                                                                                                                                                                                                                                                                                                                                                                                                                                                                                                                                                                                                                                                                                                                                                                                                                                                                                                                                                                                                                                                                                                                                                                                                                                                                                                                                                                                                                                                                                                                                                                                                                                                                                                                                                                                                                                                                                                                                                                                                                                        |
| Guidelines:<br>Share brief summary/repo                | ort on social media platforms and ta                                                | ng MOE's InnovationCell.                                                                                                                                                                                                                                                                                                                                                                                                                                                                                                                                                                                                                                                                                                                                                                                                                                                                                                                                                                                                                                                                                                                                                                                                                                                                                                                                                                                                                                                                                                                                                                                                                                                                                                                                                                                                                                                                                                                                                                                                                                                                                                       |