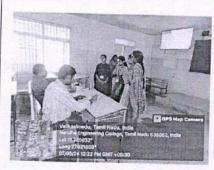

#### **PHOTOS**

(Autonomous) Perundurai-ErodeRoad,Vaikkaalmedu,

NEC Institution's Innovation Council(IIC)

(Autonomous)

Perundurai-ErodeRoad, Vaikkaalmedu,